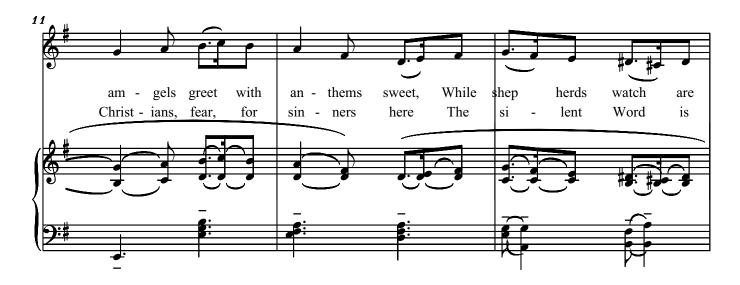

## WHAT CHILD IS THIS

# for Voice (or Unison Choir, or Instrument) and Organ Arrangement dedicated to Kyle & Barbara Hettinger

16th Century English Traditional arr. by Serban Nichifor

Dolce e Semplice

File: part What Child is This - Voice (or Instrument) Part dolce e semplice **J**= 120 1.) What Child is this who laid to rest On Ma - ry's lap is sleep - ing? Whom lies He in such mean e - state, Where and feed - ing? God ox ass are am - gels greet with an - thems sweet, While shep herds watch are Christ - ians, fear, for The si lent Word is sin - ners here King, Whom shep-herds This, this is Christ the guard amd keep ing? shallpierce Him through, The cross plead Nails, spear borne for ing. laud, The Babe, of am - gels sing; Haste, haste, to bring Him the Son Hail, hail the Word made flesh, The Babe, Son of me, for you. the Ma - ry, 2.) Why cense, gold and myrrh, Ma - ry. 3.) So bring Him in Come pea-sant, king Him; The King of kings sal - va - tion brings, Let lo ving hearts own ena song on high, The vir - gin sings Him. -throne Raise, raise her lu - la-by. **J**⊨ 80 **J**= 50 **-** 100 for Christ is born, The Babe, the Joy, joy Son of Ma