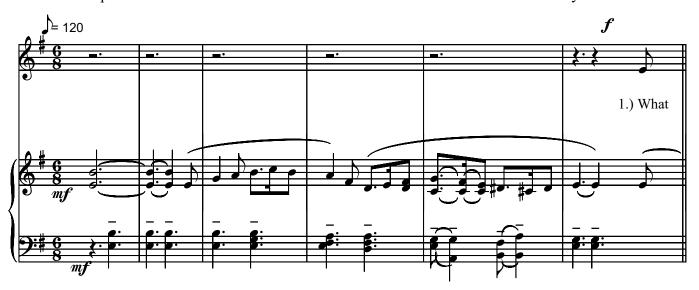

## WHAT CHILD IS THIS

# for Voice (or Unison Choir, or Instrument) and Organ Arrangement dedicated to Kyle & Barbara Hettinger

16th Century English Traditional arr. by Serban Nichifor

Dolce e Semplice

File: part What Child is This - Voice (or Instrument) Part dolce e semplice **J**= 120 1.) What Child is this who laid to rest On Ma - ry's lap is sleep - ing? Whom lies He in such mean e - state, Where and feed - ing? God ox ass are am - gels greet with an - thems sweet, While shep herds watch are Christ - ians, fear, for The si lent Word is sin - ners here King, Whom shep-herds This, this is Christ the guard amd keep ing? shallpierce Him through, The cross plead Nails, spear borne for ing. laud, The Babe, of am - gels sing; Haste, haste, to bring Him the Son Hail, hail the Word made flesh, The Babe, Son of me, for you. the Ma - ry, 2.) Why cense, gold and myrrh, Ma - ry. 3.) So bring Him in Come pea-sant, king Him; The King of kings sal - va - tion brings, Let lo ving hearts own ena song on high, The vir - gin sings Him. -throne Raise, raise her lu - la-by. **J**⊨ 80 **J**= 50 **-** 100 for Christ is born, The Babe, the Joy, joy Son of Ma