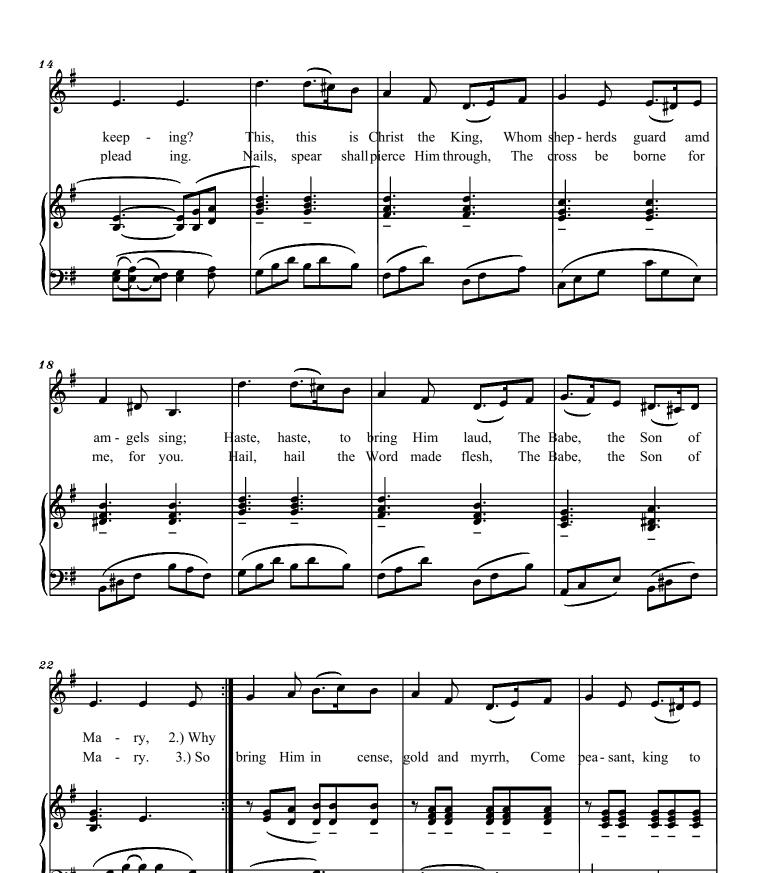

## WHAT CHILD IS THIS

# for Voice (or Unison Choir, or Instrument) and Organ Arrangement dedicated to Kyle & Barbara Hettinger

16th Century English Traditional arr. by Serban Nichifor

Dolce e Semplice

File: part What Child is This - Voice (or Instrument) Part dolce e semplice **J**= 120 1.) What Child is this who laid to rest On Ma - ry's lap is sleep - ing? Whom lies He in such mean e - state, Where and feed - ing? God ox ass are am - gels greet with an - thems sweet, While shep herds watch are Christ - ians, fear, for The si lent Word is sin - ners here King, Whom shep-herds This, this is Christ the guard amd keep ing? shallpierce Him through, The cross plead Nails, spear borne for ing. laud, The Babe, of am - gels sing; Haste, haste, to bring Him the Son Hail, hail the Word made flesh, The Babe, Son of me, for you. the Ma - ry, 2.) Why cense, gold and myrrh, Ma - ry. 3.) So bring Him in Come pea-sant, king Him; The King of kings sal - va - tion brings, Let lo ving hearts own ena song on high, The vir - gin sings Him. -throne Raise, raise her lu - la-by. **J**⊨ 80 **J**= 50 **-** 100 for Christ is born, The Babe, the Joy, joy Son of Ma