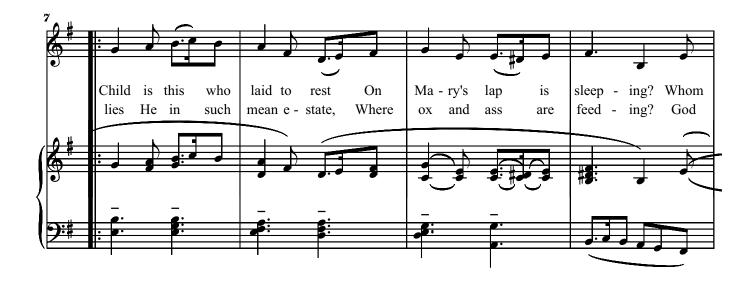

## WHAT CHILD IS THIS

# for Voice (or Unison Choir, or Instrument) and Organ Arrangement dedicated to Kyle & Barbara Hettinger

16th Century English Traditional arr. by Serban Nichifor

Dolce e Semplice

File: part What Child is This - Voice (or Instrument) Part dolce e semplice **J**= 120 1.) What Child is this who laid to rest On Ma - ry's lap is sleep - ing? Whom lies He in such mean e - state, Where and feed - ing? God ox ass are am - gels greet with an - thems sweet, While shep herds watch are Christ - ians, fear, for The si lent Word is sin - ners here King, Whom shep-herds This, this is Christ the guard amd keep ing? shallpierce Him through, The cross plead Nails, spear borne for ing. laud, The Babe, of am - gels sing; Haste, haste, to bring Him the Son Hail, hail the Word made flesh, The Babe, Son of me, for you. the Ma - ry, 2.) Why cense, gold and myrrh, Ma - ry. 3.) So bring Him in Come pea-sant, king Him; The King of kings sal - va - tion brings, Let lo ving hearts own ena song on high, The vir - gin sings Him. -throne Raise, raise her lu - la-by. **J**⊨ 80 **J**= 50 **-** 100 for Christ is born, The Babe, the Joy, joy Son of Ma