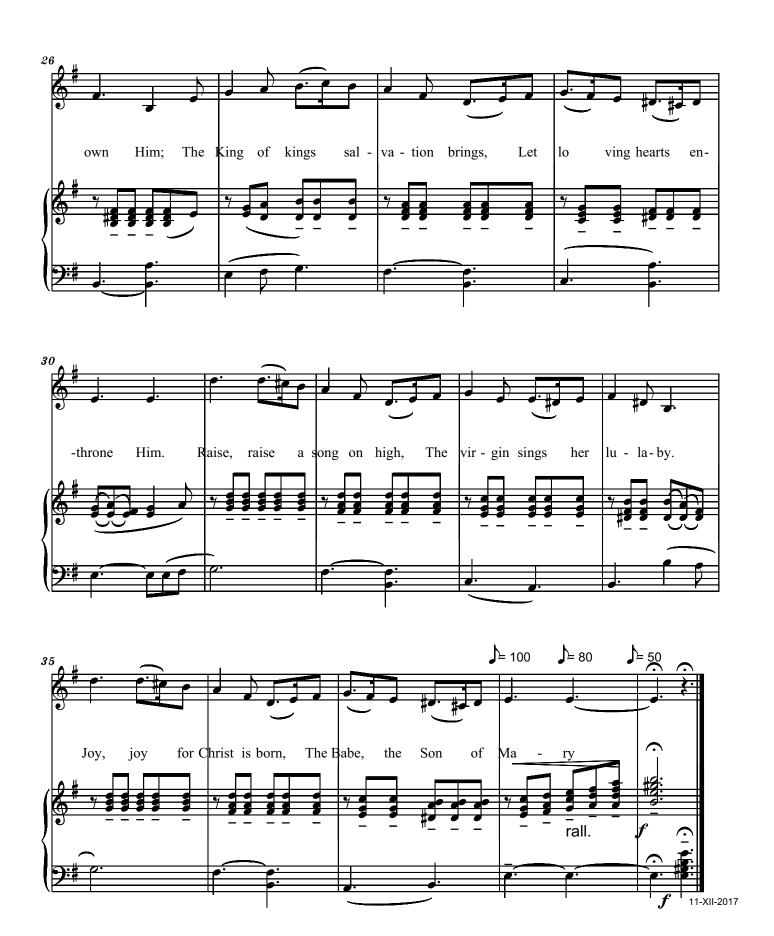

# for Voice (or Unison Choir, or Instrument) and Organ Arrangement dedicated to Kyle & Barbara Hettinger

16th Century English Traditional arr. by Serban Nichifor

Dolce e Semplice

File: part What Child is This - Voice (or Instrument) Part dolce e semplice **J**= 120 1.) What Child is this who laid to rest On Ma - ry's lap is sleep - ing? Whom lies He in such mean e - state, Where and feed - ing? God ox ass are am - gels greet with an - thems sweet, While shep herds watch are Christ - ians, fear, for The si lent Word is sin - ners here King, Whom shep-herds This, this is Christ the guard amd keep ing? shallpierce Him through, The cross plead Nails, spear borne for ing. laud, The Babe, of am - gels sing; Haste, haste, to bring Him the Son Hail, hail the Word made flesh, The Babe, Son of me, for you. the Ma - ry, 2.) Why cense, gold and myrrh, Ma - ry. 3.) So bring Him in Come pea-sant, king Him; The King of kings sal - va - tion brings, Let lo ving hearts own ena song on high, The vir - gin sings Him. -throne Raise, raise her lu - la-by. **J**⊨ 80 **J**= 50 **-** 100 for Christ is born, The Babe, the Joy, joy Son of Ma