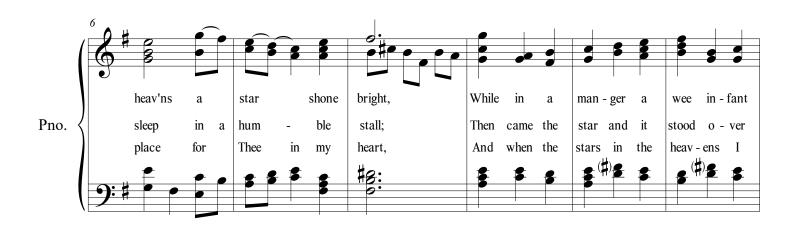

## The Star Carol

for Alto or Tenor Voice

Lyric by Wihla Hutson Music by Alfred Burt

Arranged by Amy Potter