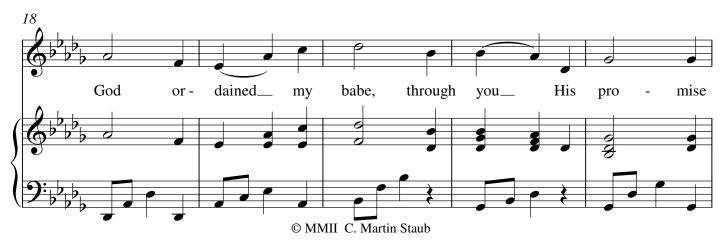

## A propos de la pièce

Titre:Mary's Lullaby - Solo VersionCompositeur:Staub, MartinLicence:Copyright © Martin StaubInstrumentation:Piano et VoixStyle:Noel