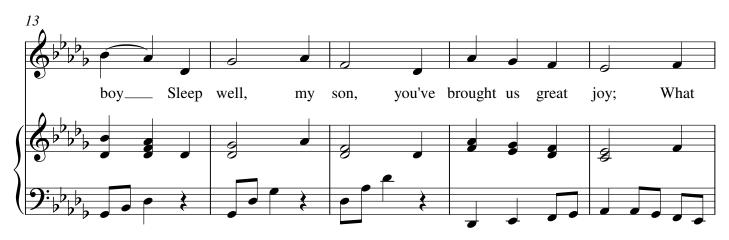

## A propos de la pièce

Titre:Mary's Lullaby - Solo VersionCompositeur:Staub, MartinLicence:Copyright © Martin StaubInstrumentation:Piano et VoixStyle:Noel