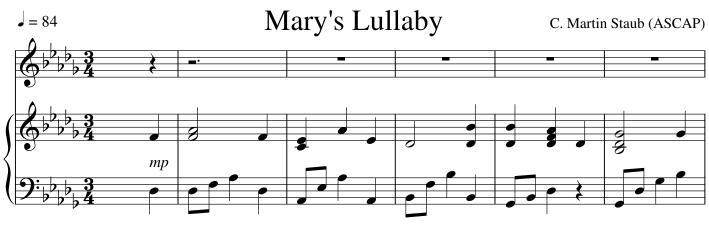

## A propos de la pièce

Titre:Mary's Lullaby - Solo VersionCompositeur:Staub, MartinLicence:Copyright © Martin StaubInstrumentation:Piano et VoixStyle:Noel