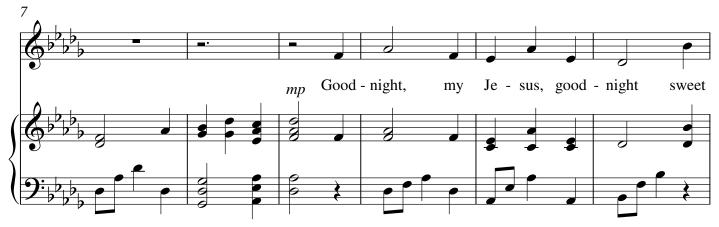

## A propos de la pièce

Titre:Mary's Lullaby - Solo VersionCompositeur:Staub, MartinLicence:Copyright © Martin StaubInstrumentation:Piano et VoixStyle:Noel