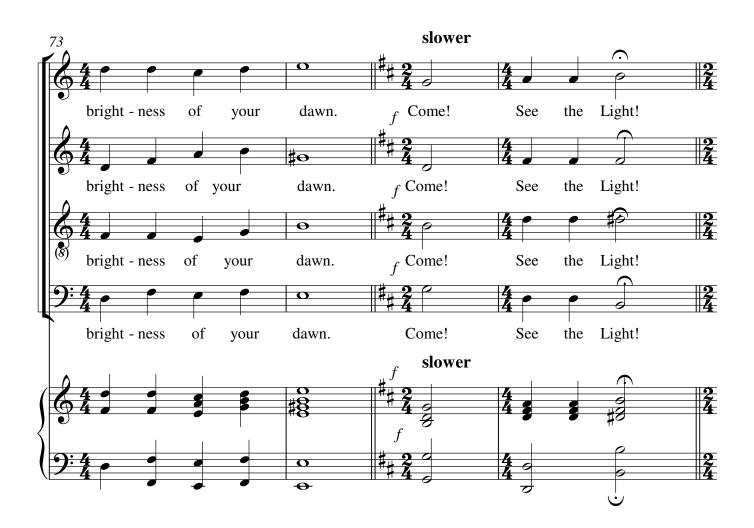

### A propos de la pièce

Titre: Arise and Shine - Your Light Has Come

Compositeur: Staub, Martin

**Licence:** Copyright © Martin Staub **Instrumentation:** Chorale SATB, Piano

Style: Christian