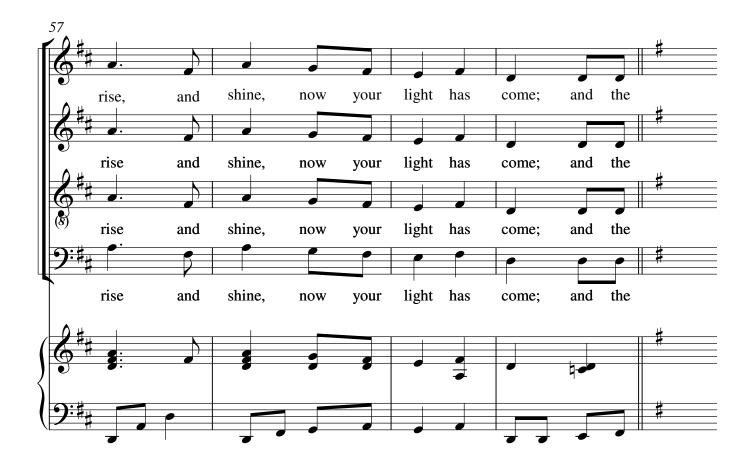

### A propos de la pièce

Titre: Arise and Shine - Your Light Has Come

Compositeur: Staub, Martin

**Licence:** Copyright © Martin Staub **Instrumentation:** Chorale SATB, Piano

Style: Christian

# Arise and Shine - Your Light Has Come