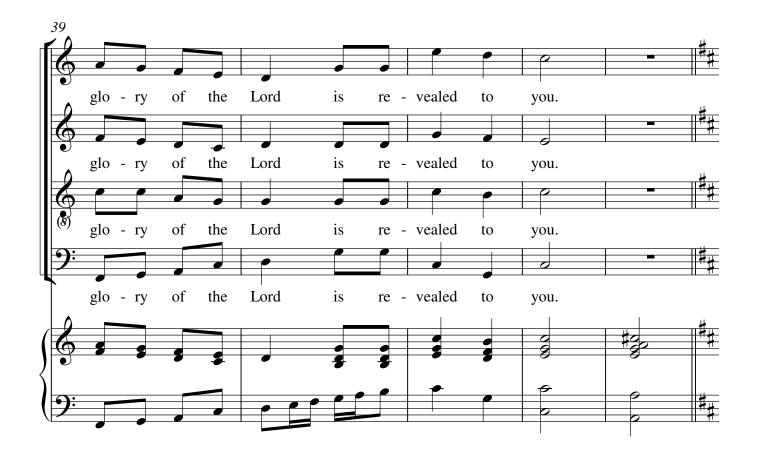

### A propos de la pièce

Titre: Arise and Shine - Your Light Has Come

Compositeur: Staub, Martin

**Licence:** Copyright © Martin Staub **Instrumentation:** Chorale SATB, Piano

Style: Christian

# Arise and Shine - Your Light Has Come