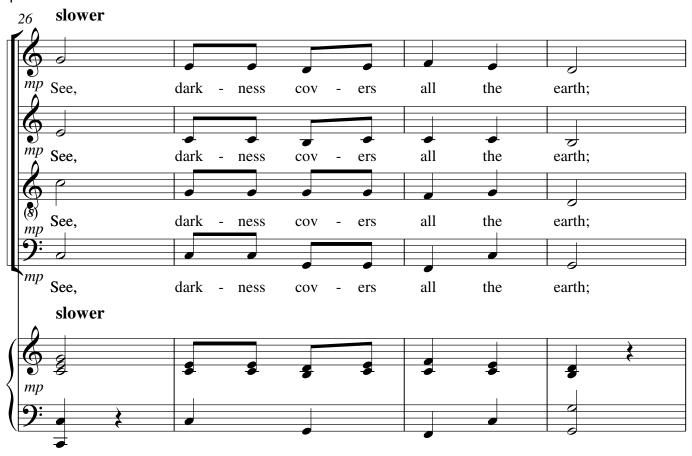

### A propos de la pièce

Titre: Arise and Shine - Your Light Has Come

Compositeur: Staub, Martin

**Licence:** Copyright © Martin Staub **Instrumentation:** Chorale SATB, Piano

Style: Christian

# Arise and Shine - Your Light Has Come