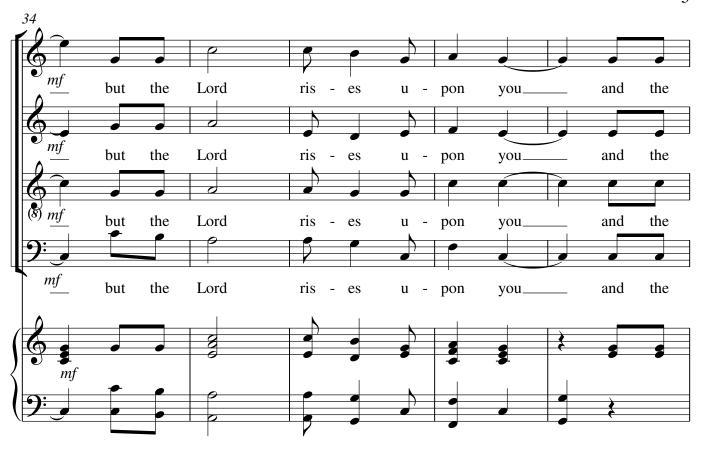

### A propos de la pièce

Titre: Arise and Shine - Your Light Has Come

Compositeur: Staub, Martin

**Licence:** Copyright © Martin Staub **Instrumentation:** Chorale SATB, Piano

Style: Christian

# Arise and Shine - Your Light Has Come