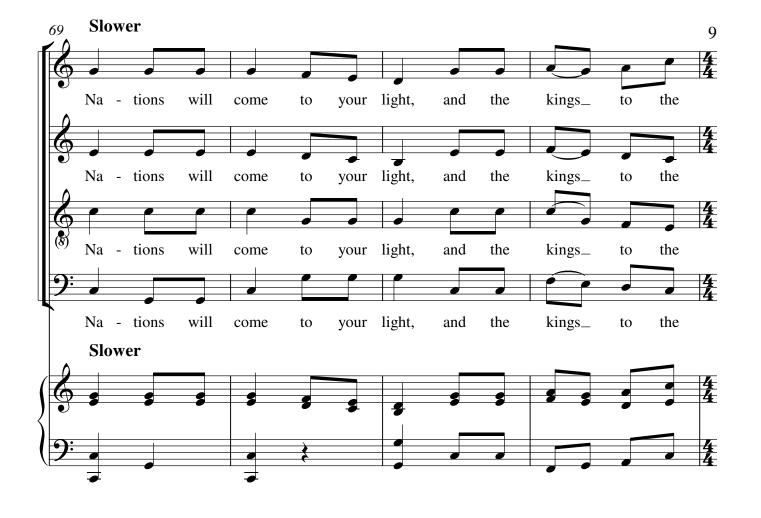

### A propos de la pièce

Titre: Arise and Shine - Your Light Has Come

Compositeur: Staub, Martin

**Licence:** Copyright © Martin Staub **Instrumentation:** Chorale SATB, Piano

Style: Christian