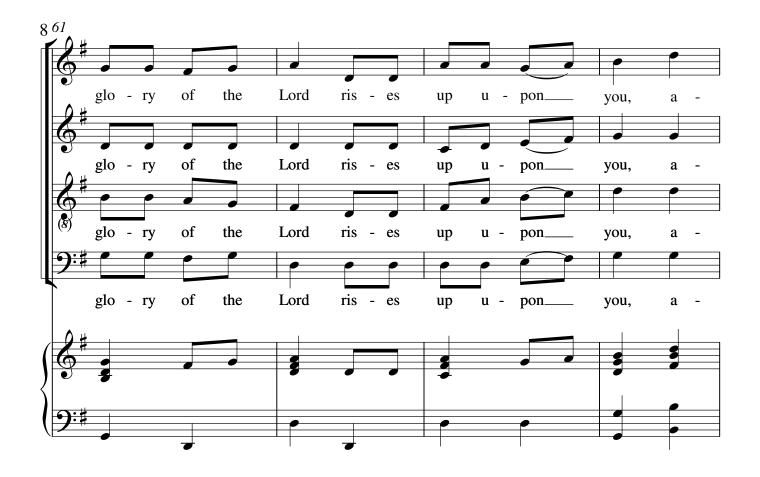

### A propos de la pièce

Titre: Arise and Shine - Your Light Has Come

Compositeur: Staub, Martin

**Licence:** Copyright © Martin Staub **Instrumentation:** Chorale SATB, Piano

Style: Christian

# Arise and Shine - Your Light Has Come