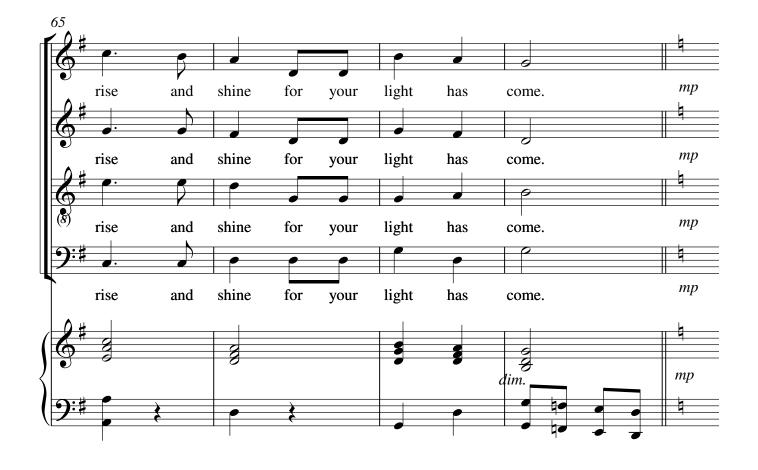

### A propos de la pièce

Titre: Arise and Shine - Your Light Has Come

Compositeur: Staub, Martin

**Licence:** Copyright © Martin Staub **Instrumentation:** Chorale SATB, Piano

Style: Christian