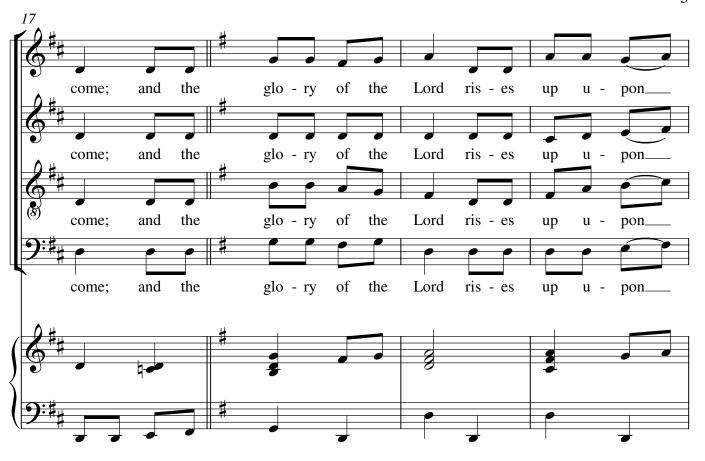

### A propos de la pièce

Titre: Arise and Shine - Your Light Has Come

Compositeur: Staub, Martin

**Licence:** Copyright © Martin Staub **Instrumentation:** Chorale SATB, Piano

Style: Christian

# Arise and Shine - Your Light Has Come