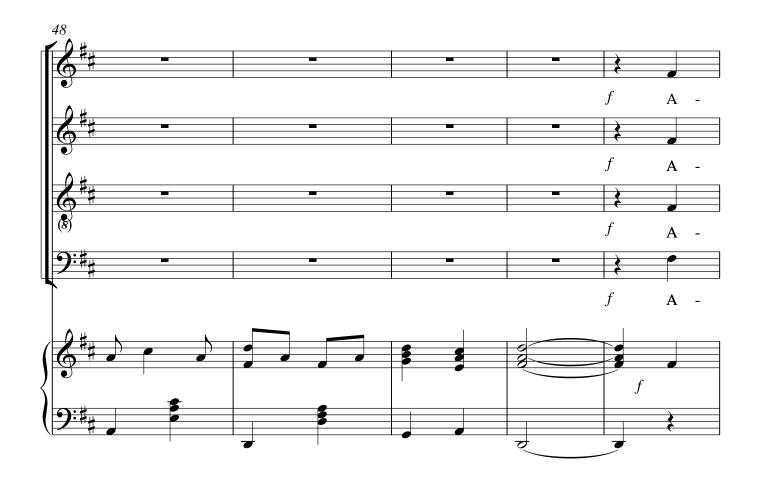

### A propos de la pièce

Titre: Arise and Shine - Your Light Has Come

Compositeur: Staub, Martin

**Licence:** Copyright © Martin Staub **Instrumentation:** Chorale SATB, Piano

Style: Christian

# Arise and Shine - Your Light Has Come