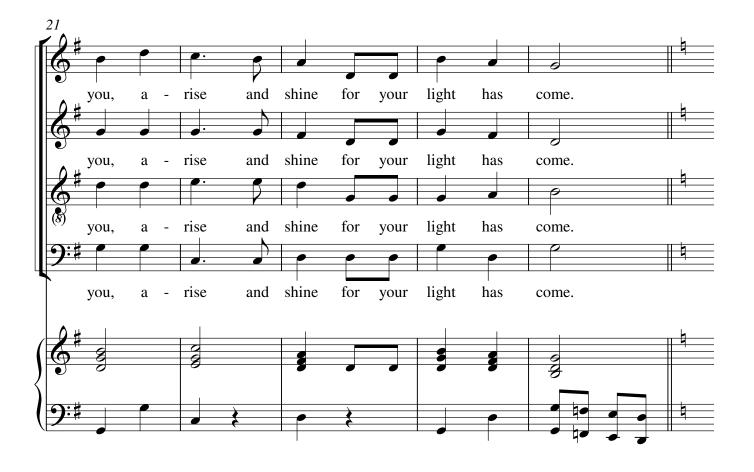

### A propos de la pièce

Titre: Arise and Shine - Your Light Has Come

Compositeur: Staub, Martin

**Licence:** Copyright © Martin Staub **Instrumentation:** Chorale SATB, Piano

Style: Christian

# Arise and Shine - Your Light Has Come