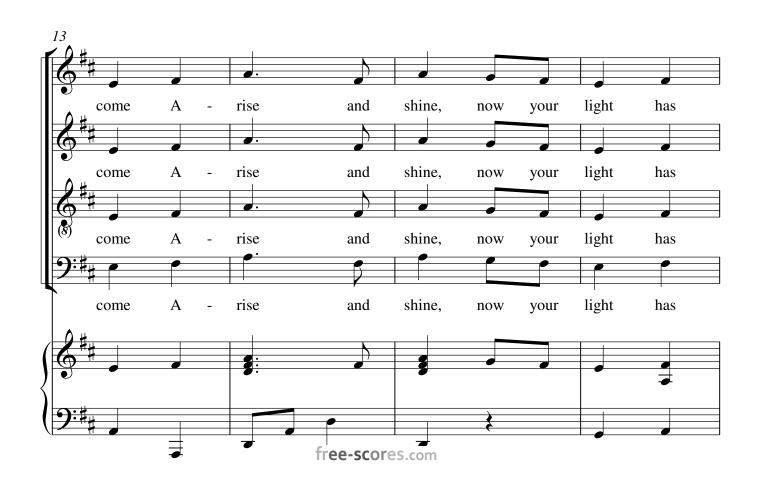

### A propos de la pièce

Titre: Arise and Shine - Your Light Has Come

Compositeur: Staub, Martin

**Licence:** Copyright © Martin Staub **Instrumentation:** Chorale SATB, Piano

Style: Christian

# Arise and Shine - Your Light Has Come