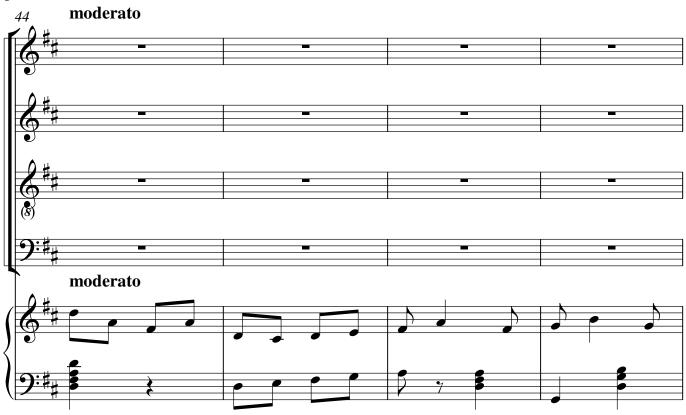

### A propos de la pièce

Titre: Arise and Shine - Your Light Has Come

Compositeur: Staub, Martin

**Licence:** Copyright © Martin Staub **Instrumentation:** Chorale SATB, Piano

Style: Christian

# Arise and Shine - Your Light Has Come