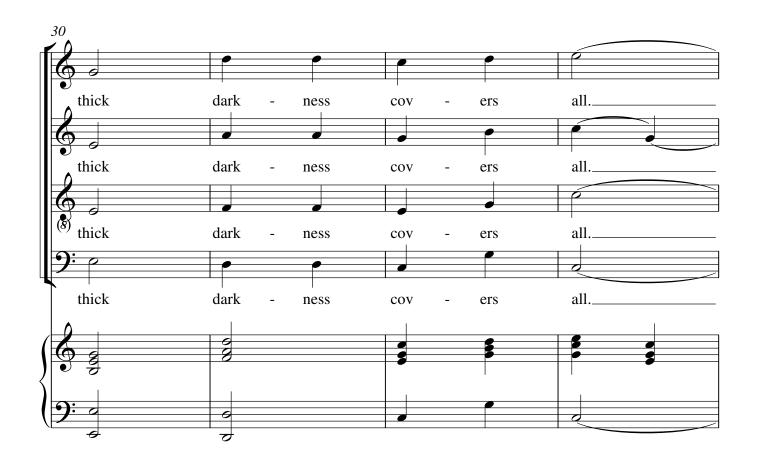

### A propos de la pièce

Titre: Arise and Shine - Your Light Has Come

Compositeur: Staub, Martin

**Licence:** Copyright © Martin Staub **Instrumentation:** Chorale SATB, Piano

Style: Christian

# Arise and Shine - Your Light Has Come