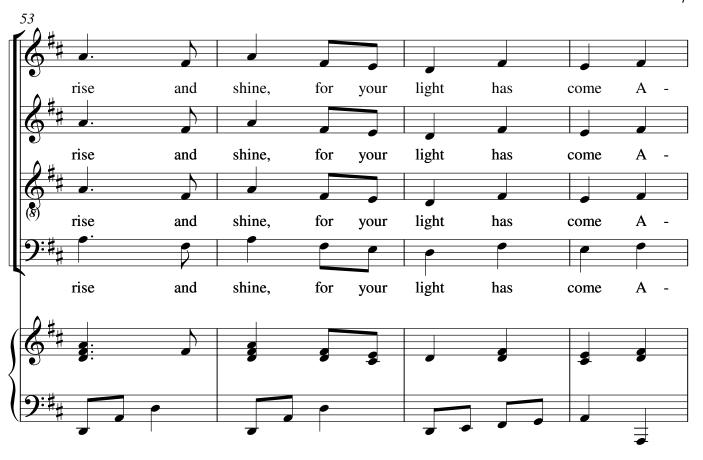

### A propos de la pièce

Titre: Arise and Shine - Your Light Has Come

Compositeur: Staub, Martin

**Licence:** Copyright © Martin Staub **Instrumentation:** Chorale SATB, Piano

Style: Christian

# Arise and Shine - Your Light Has Come