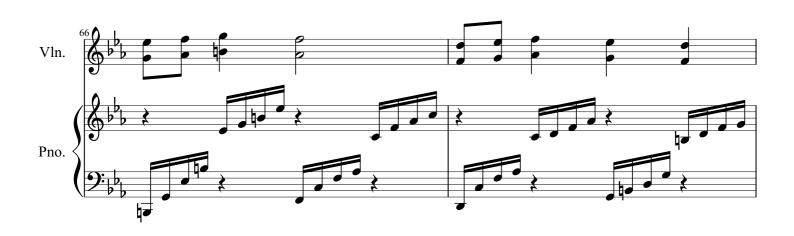

### Niggun shel Dvekut (Love Song to God) for Violin & Piano (Score & Part) (Opus 59)

## Niggun shel Dvekut (Love Song to God)

### for

### Violin & Piano