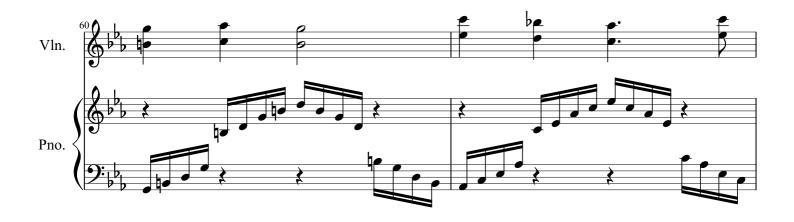

### Niggun shel Dvekut (Love Song to God) for Violin & Piano (Score & Part) (Opus 59)

## Niggun shel Dvekut (Love Song to God)

### for

### Violin & Piano