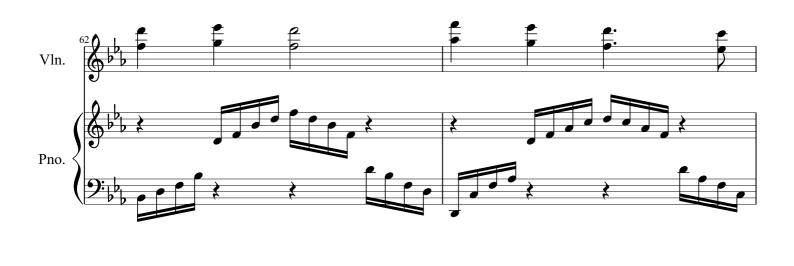

### Niggun shel Dvekut (Love Song to God) for Violin & Piano (Score & Part) (Opus 59)

## Niggun shel Dvekut (Love Song to God)

### for

### Violin & Piano