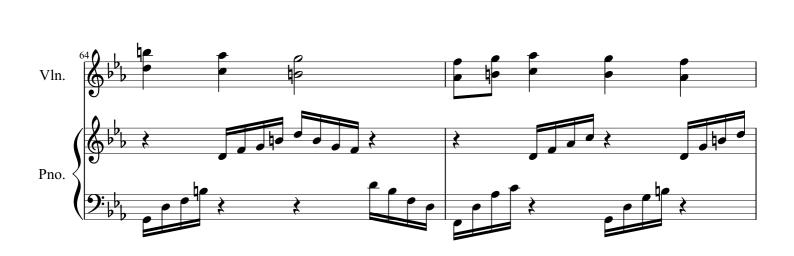

### Niggun shel Dvekut (Love Song to God) for Violin & Piano (Score & Part) (Opus 59)

## Niggun shel Dvekut (Love Song to God)

### for

### Violin & Piano