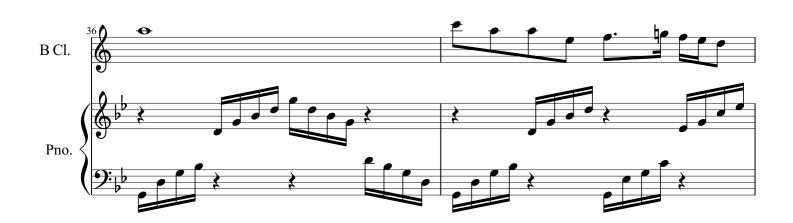

## Niggun shel Dvekut (Love Song to God) for Clarinet & Piano (Score & Part) (Opus 59b)

### A propos de la pièce

Titre :Niggun shel Dvekut (Love Song to God) for Clarinet &<br/>Piano (Score & Part)<br/>[Opus 59b]Compositeur :Pool, HenryDroit d'auteur :Copyright © Pool, HenryEditeur :Pool, HenryInstrumentation :Clarinette, Piano

## Niggun shel Dvekut (Love Song to God)

14 fr**ee-scor**es.com