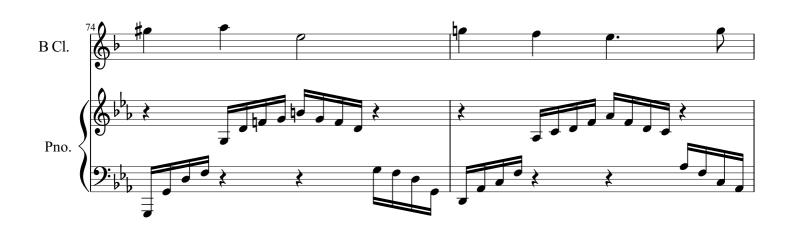

## Niggun shel Dvekut (Love Song to God) for Clarinet & Piano (Score & Part) (Opus 59b)

### A propos de la pièce

Titre :Niggun shel Dvekut (Love Song to God) for Clarinet &<br/>Piano (Score & Part)<br/>[Opus 59b]Compositeur :Pool, HenryDroit d'auteur :Copyright © Pool, HenryEditeur :Pool, HenryInstrumentation :Clarinette, Piano

## Niggun shel Dvekut (Love Song to God)

14 fr**ee-scor**es.com