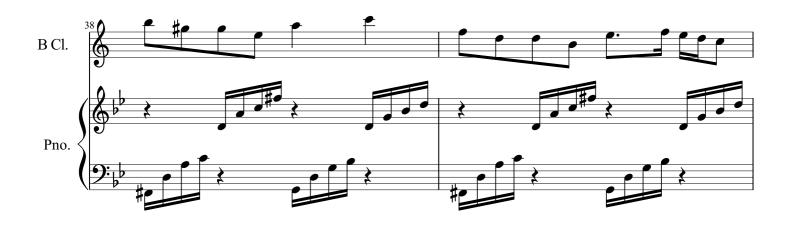

## Niggun shel Dvekut (Love Song to God) for Clarinet & Piano (Score & Part) (Opus 59b)

### A propos de la pièce

Titre :Niggun shel Dvekut (Love Song to God) for Clarinet &<br/>Piano (Score & Part)<br/>[Opus 59b]Compositeur :Pool, HenryDroit d'auteur :Copyright © Pool, HenryEditeur :Pool, HenryInstrumentation :Clarinette, Piano

Hassidique

## Niggun shel Dvekut (Love Song to God)

14 fr**ee-scor**es.com