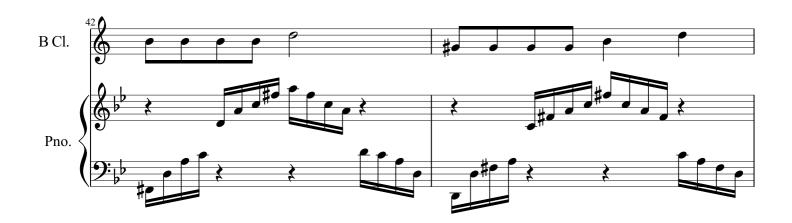

## Niggun shel Dvekut (Love Song to God) for Clarinet & Piano (Score & Part) (Opus 59b)

### A propos de la pièce

Titre :Niggun shel Dvekut (Love Song to God) for Clarinet &<br/>Piano (Score & Part)<br/>[Opus 59b]Compositeur :Pool, HenryDroit d'auteur :Copyright © Pool, HenryEditeur :Pool, HenryInstrumentation :Clarinette, Piano

Hassidique

## Niggun shel Dvekut (Love Song to God)

14 fr**ee-scor**es.com