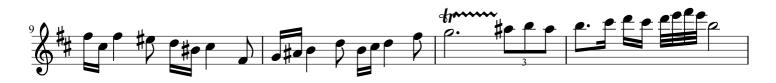

## Niggun shel Dvekut (Love Song to God) for Clarinet & Piano (Score & Part) (Opus 59b)

### A propos de la pièce

Titre :Niggun shel Dvekut (Love Song to God) for Clarinet &<br/>Piano (Score & Part)<br/>[Opus 59b]Compositeur :Pool, HenryDroit d'auteur :Copyright © Pool, HenryEditeur :Pool, HenryInstrumentation :Clarinette, Piano

# HENRY POOL

**Opus 59***b* 

## Niggun shel Dvekut (Love Song to God)

for

## **Clarinet & Piano**

free-scores.com