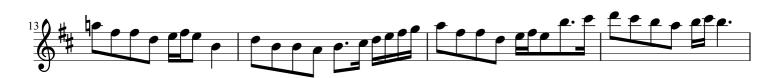

## Niggun shel Dvekut (Love Song to God) for Clarinet & Piano (Score & Part) (Opus 59b)

### A propos de la pièce

Titre :Niggun shel Dvekut (Love Song to God) for Clarinet &<br/>Piano (Score & Part)<br/>[Opus 59b]Compositeur :Pool, HenryDroit d'auteur :Copyright © Pool, HenryEditeur :Pool, HenryInstrumentation :Clarinette, Piano

# HENRY POOL

**Opus 59***b* 

## Niggun shel Dvekut (Love Song to God)

for

## **Clarinet & Piano**

free-scores.com