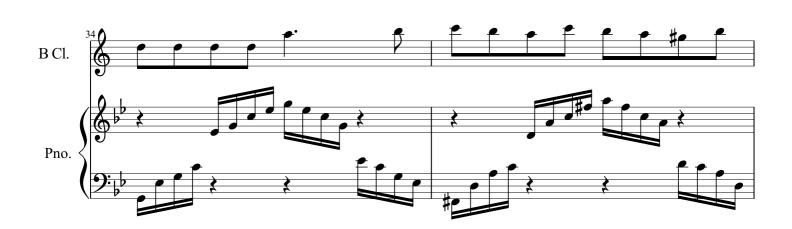

## Niggun shel Dvekut (Love Song to God) for Clarinet & Piano (Score & Part) (Opus 59b)

### A propos de la pièce

Titre :Niggun shel Dvekut (Love Song to God) for Clarinet &<br/>Piano (Score & Part)<br/>[Opus 59b]Compositeur :Pool, HenryDroit d'auteur :Copyright © Pool, HenryEditeur :Pool, HenryInstrumentation :Clarinette, Piano

## Niggun shel Dvekut (Love Song to God)

14 fr**ee-scor**es.com