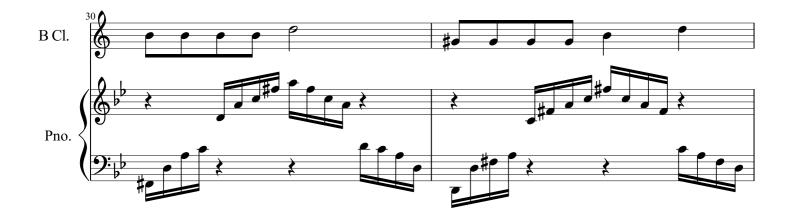

## Niggun shel Dvekut (Love Song to God) for Clarinet & Piano (Score & Part) (Opus 59b)

### A propos de la pièce

Titre :Niggun shel Dvekut (Love Song to God) for Clarinet &<br/>Piano (Score & Part)<br/>[Opus 59b]Compositeur :Pool, HenryDroit d'auteur :Copyright © Pool, HenryEditeur :Pool, HenryInstrumentation :Clarinette, Piano

## Niggun shel Dvekut (Love Song to God)

14 fr**ee-scor**es.com