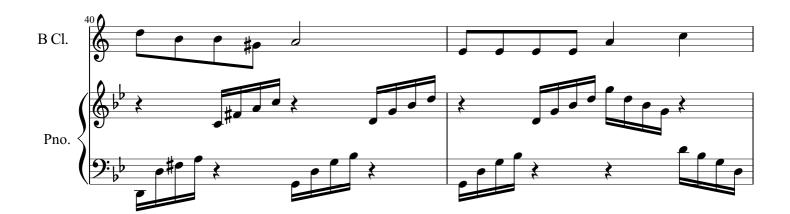

## Niggun shel Dvekut (Love Song to God) for Clarinet & Piano (Score & Part) (Opus 59b)

### A propos de la pièce

Titre :Niggun shel Dvekut (Love Song to God) for Clarinet &<br/>Piano (Score & Part)<br/>[Opus 59b]Compositeur :Pool, HenryDroit d'auteur :Copyright © Pool, HenryEditeur :Pool, HenryInstrumentation :Clarinette, Piano

Hassidique

## Niggun shel Dvekut (Love Song to God)

14 fr**ee-scor**es.com