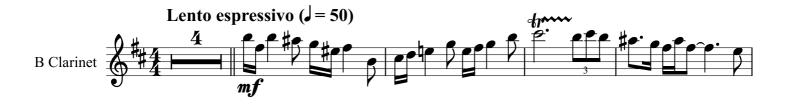

## Niggun shel Dvekut (Love Song to God) for Clarinet & Piano (Score & Part) (Opus 59b)

### A propos de la pièce

Titre :Niggun shel Dvekut (Love Song to God) for Clarinet &<br/>Piano (Score & Part)<br/>[Opus 59b]Compositeur :Pool, HenryDroit d'auteur :Copyright © Pool, HenryEditeur :Pool, HenryInstrumentation :Clarinette, Piano

# HENRY POOL

**Opus 59***b* 

## Niggun shel Dvekut (Love Song to God)

for

## **Clarinet & Piano**

free-scores.com