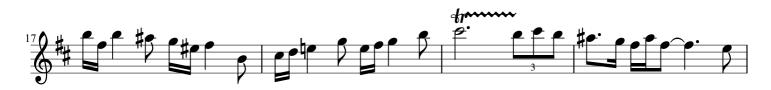

## Niggun shel Dvekut (Love Song to God) for Clarinet & Piano (Score & Part) (Opus 59b)

### A propos de la pièce

Titre :Niggun shel Dvekut (Love Song to God) for Clarinet &<br/>Piano (Score & Part)<br/>[Opus 59b]Compositeur :Pool, HenryDroit d'auteur :Copyright © Pool, HenryEditeur :Pool, HenryInstrumentation :Clarinette, Piano

# HENRY POOL

**Opus 59***b* 

## Niggun shel Dvekut (Love Song to God)

for

## **Clarinet & Piano**

free-scores.com