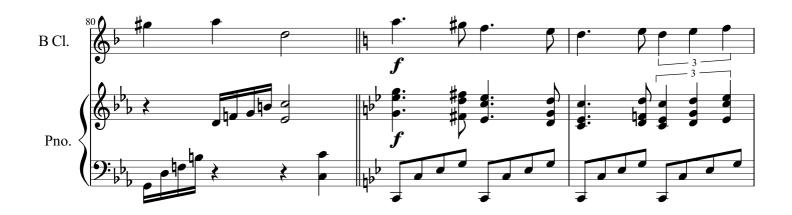

## Niggun shel Dvekut (Love Song to God) for Clarinet & Piano (Score & Part) (Opus 59b)

### A propos de la pièce

Titre :Niggun shel Dvekut (Love Song to God) for Clarinet &<br/>Piano (Score & Part)<br/>[Opus 59b]Compositeur :Pool, HenryDroit d'auteur :Copyright © Pool, HenryEditeur :Pool, HenryInstrumentation :Clarinette, Piano

## Niggun shel Dvekut (Love Song to God)

14 fr**ee-scor**es.com