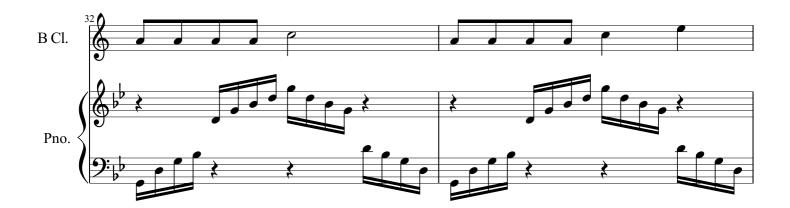

## Niggun shel Dvekut (Love Song to God) for Clarinet & Piano (Score & Part) (Opus 59b)

### A propos de la pièce

Titre :Niggun shel Dvekut (Love Song to God) for Clarinet &<br/>Piano (Score & Part)<br/>[Opus 59b]Compositeur :Pool, HenryDroit d'auteur :Copyright © Pool, HenryEditeur :Pool, HenryInstrumentation :Clarinette, Piano

## Niggun shel Dvekut (Love Song to God)

14 fr**ee-scor**es.com