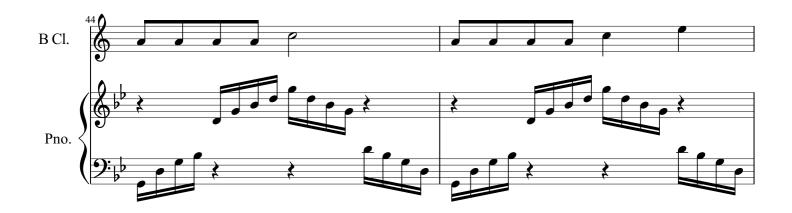

## Niggun shel Dvekut (Love Song to God) for Clarinet & Piano (Score & Part) (Opus 59b)

### A propos de la pièce

Titre :Niggun shel Dvekut (Love Song to God) for Clarinet &<br/>Piano (Score & Part)<br/>[Opus 59b]Compositeur :Pool, HenryDroit d'auteur :Copyright © Pool, HenryEditeur :Pool, HenryInstrumentation :Clarinette, Piano

Hassidique

## Niggun shel Dvekut (Love Song to God)

14 fr**ee-scor**es.com