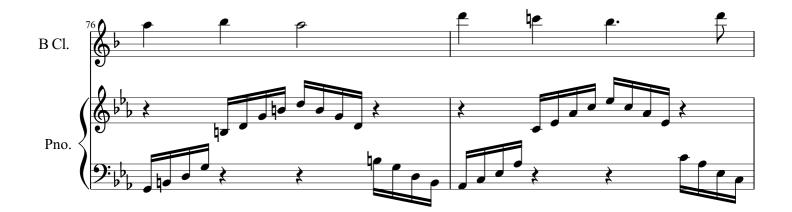

## Niggun shel Dvekut (Love Song to God) for Clarinet & Piano (Score & Part) (Opus 59b)

### A propos de la pièce

Titre :Niggun shel Dvekut (Love Song to God) for Clarinet &<br/>Piano (Score & Part)<br/>[Opus 59b]Compositeur :Pool, HenryDroit d'auteur :Copyright © Pool, HenryEditeur :Pool, HenryInstrumentation :Clarinette, Piano

## Niggun shel Dvekut (Love Song to God)

14 fr**ee-scor**es.com