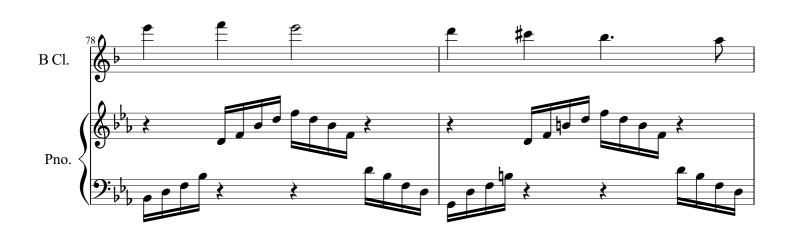

## Niggun shel Dvekut (Love Song to God) for Clarinet & Piano (Score & Part) (Opus 59b)

### A propos de la pièce

Titre :Niggun shel Dvekut (Love Song to God) for Clarinet &<br/>Piano (Score & Part)<br/>[Opus 59b]Compositeur :Pool, HenryDroit d'auteur :Copyright © Pool, HenryEditeur :Pool, HenryInstrumentation :Clarinette, Piano

## Niggun shel Dvekut (Love Song to God)

14 fr**ee-scor**es.com