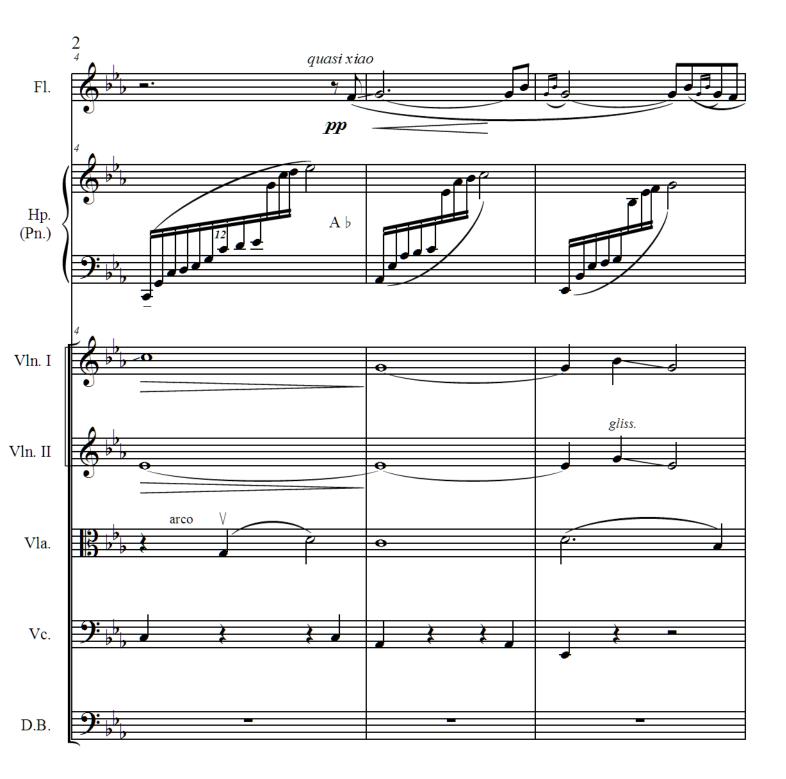

## Chinese Garden for Flute, Harp and Strings

#### A propos de la pièce

Titre: Chinese Garden for Flute, Harp and Strings

Compositeur : Orsa, Lena Arrangeur : Orsa, Lena

Droit d'auteur : Copyright © Lena Orsa

Editeur: Orsa, Lena

Instrumentation: Orchestre à cordes, flûte, harpe

# **CHINESE GARDEN**

For Flute, Harp and Strings