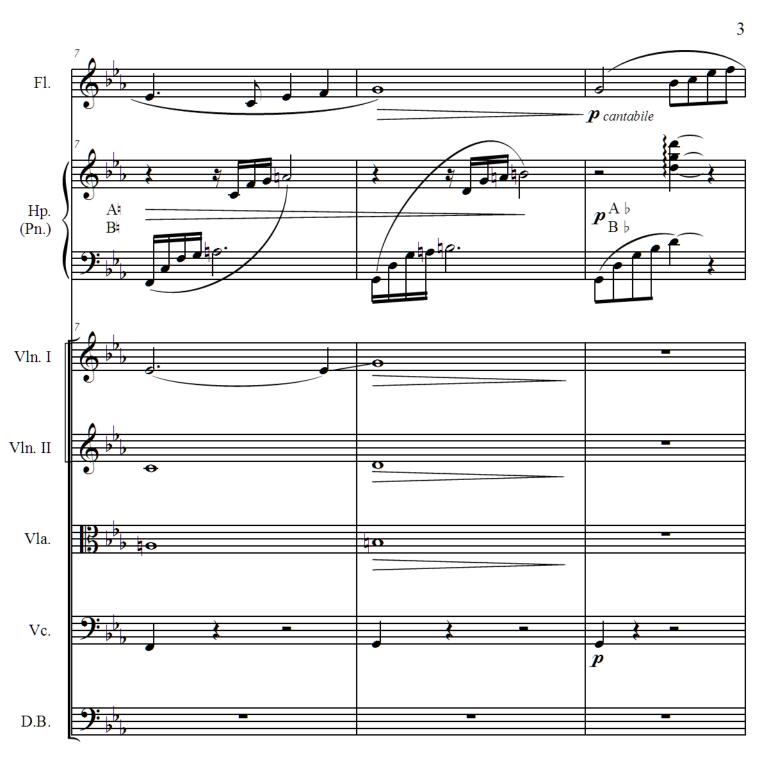

## Chinese Garden for Flute, Harp and Strings

#### A propos de la pièce

Titre: Chinese Garden for Flute, Harp and Strings

Compositeur : Orsa, Lena Arrangeur : Orsa, Lena

Droit d'auteur : Copyright © Lena Orsa

Editeur: Orsa, Lena

Instrumentation: Orchestre à cordes, flûte, harpe

# **CHINESE GARDEN**

For Flute, Harp and Strings