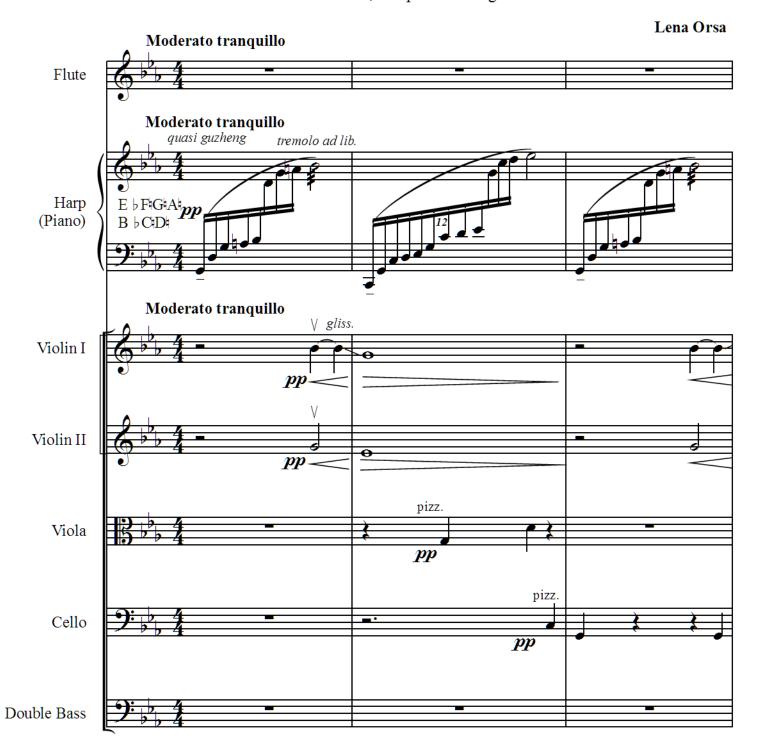

## Chinese Garden for Flute, Harp and Strings

#### A propos de la pièce

Titre: Chinese Garden for Flute, Harp and Strings

Compositeur : Orsa, Lena Arrangeur : Orsa, Lena

Droit d'auteur : Copyright © Lena Orsa

Editeur: Orsa, Lena

Instrumentation: Orchestre à cordes, flûte, harpe

### Dedicated to Beihai Park

# **CHINESE GARDEN**

For Flute, Harp and Strings