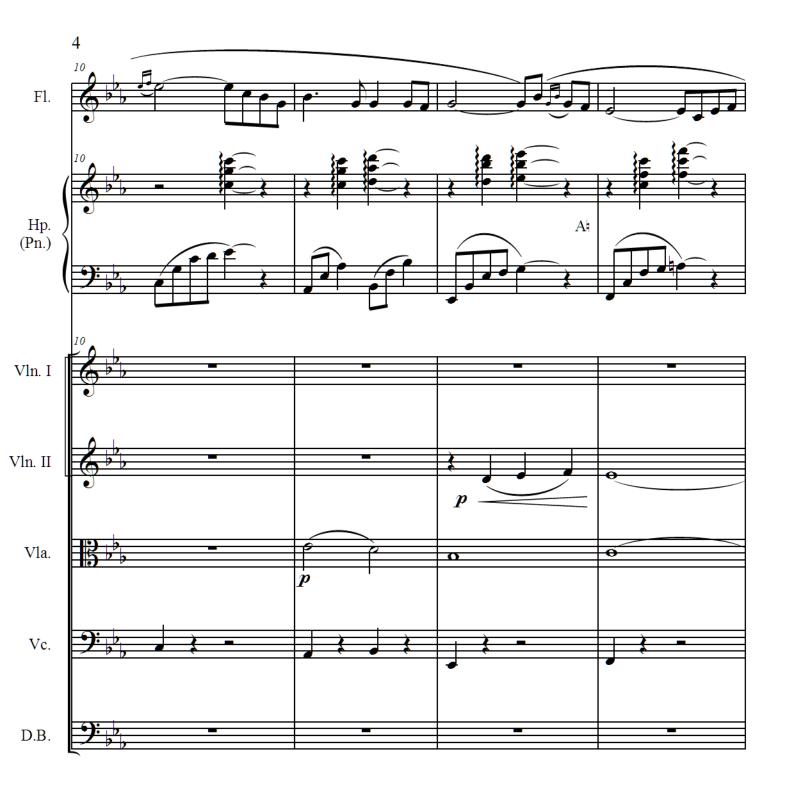

## Chinese Garden for Flute, Harp and Strings

#### A propos de la pièce

Titre: Chinese Garden for Flute, Harp and Strings

Compositeur : Orsa, Lena Arrangeur : Orsa, Lena

Droit d'auteur : Copyright © Lena Orsa

Editeur: Orsa, Lena

Instrumentation: Orchestre à cordes, flûte, harpe

# **CHINESE GARDEN**

For Flute, Harp and Strings