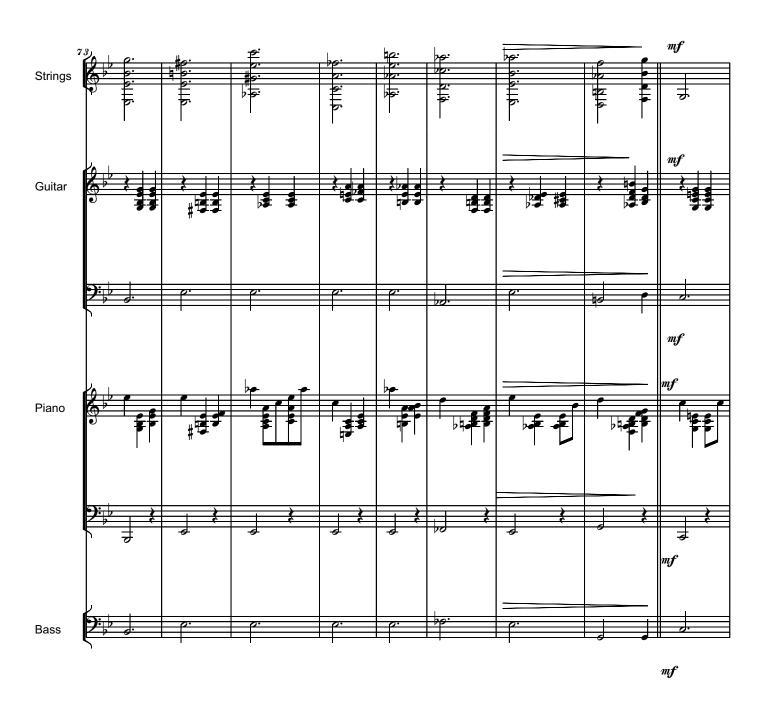

## ELIE WIESEL In Memoriam, 3 july 2016

| Tempo = <b>7</b> 5 |          |                    | Serban Nichifor |    |
|--------------------|----------|--------------------|-----------------|----|
| 2 2 C              | Вь9      | c                  | Bb9sus          | Ī  |
| C                  | Ab/C     | Bb/C <sub>7a</sub> | Db/C            |    |
| Ab/C               | ВЫС      | C2                 | Вь7             | ß  |
| F/C                | Db/F     | Bb/F               | Bm/F            |    |
| Bbm/F              | Bbdim/Gb | Fsus               | F7              |    |
| Bb<br>21a          | Ab9      | ВЬ                 | Ab9sus          |    |
| ВЬ                 | Gb/Bb    | Ab/Bb<br>27a       | B/A#            |    |
| Gb/Bb              | АЬ/ВЬ    | Вь2                | Ab7             | Ť  |
| ЕЬ/ВЬ              | B/D#     | Ab/Eb              | Am/D#           |    |
| Abm/Eb             | Abdim/E  | Ebsus              | Bdim/G G7       | į. |
| C                  | C        |                    |                 |    |

copyright (c) 2016 by Serban Nichifor (SABAM, UCMR-ADA)

Bass

mf