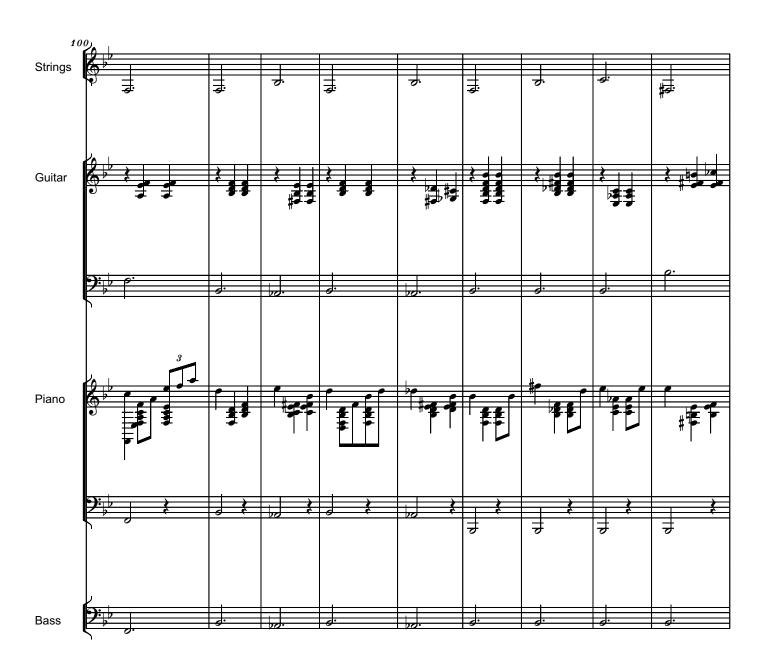

## ELIE WIESEL In Memoriam, 3 july 2016

| Tempo = <b>7</b> 5 |          |                    | Serban Nichifor |    |
|--------------------|----------|--------------------|-----------------|----|
| 2 2 C              | Вь9      | c                  | Bb9sus          | Ī  |
| C                  | Ab/C     | Bb/C <sub>7a</sub> | Db/C            |    |
| Ab/C               | ВЫС      | C2                 | Вь7             | ß  |
| F/C                | Db/F     | Bb/F               | Bm/F            |    |
| Bbm/F              | Bbdim/Gb | Fsus               | F7              |    |
| Bb<br>21a          | Ab9      | ВЬ                 | Ab9sus          |    |
| ВЬ                 | Gb/Bb    | Ab/Bb<br>27a       | B/A#            |    |
| Gb/Bb              | АЬ/ВЬ    | Вь2                | Ab7             | Ť  |
| ЕЬ/ВЬ              | B/D#     | Ab/Eb              | Am/D#           |    |
| Abm/Eb             | Abdim/E  | Ebsus              | Bdim/G G7       | į. |
| C                  | C        |                    |                 |    |

copyright (c) 2016 by Serban Nichifor (SABAM, UCMR-ADA)

Bass

mf

## ELIE WIESEL In Memoriam, 3 july 2016

Strings

Guitar

Piano

In the second of the