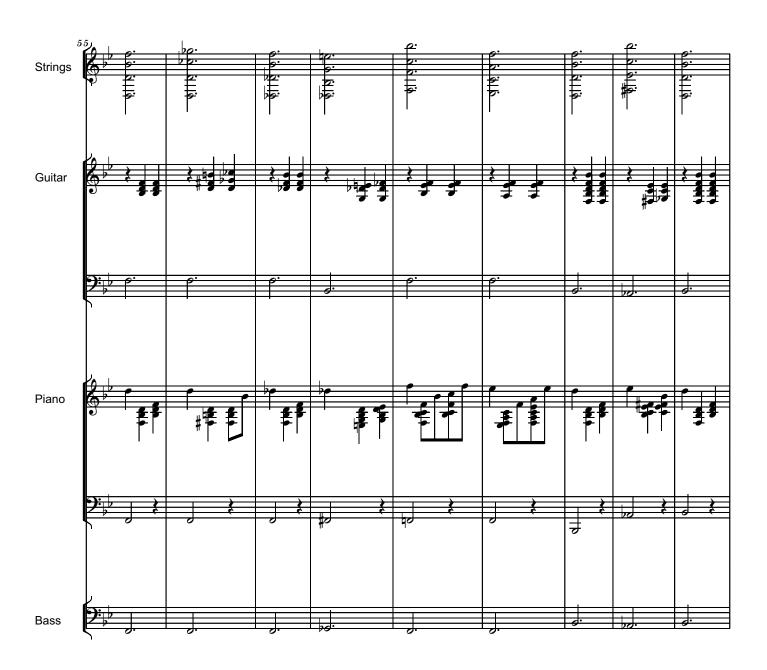

## ELIE WIESEL In Memoriam, 3 july 2016

| Tempo = <b>7</b> 5 |          |                    | Serban Nichifor |    |
|--------------------|----------|--------------------|-----------------|----|
| 2 2 C              | Вь9      | c                  | Bb9sus          | Ī  |
| C                  | Ab/C     | Bb/C <sub>7a</sub> | Db/C            |    |
| Ab/C               | ВЫС      | C2                 | Вь7             | ß  |
| F/C                | Db/F     | Bb/F               | Bm/F            |    |
| Bbm/F              | Bbdim/Gb | Fsus               | F7              |    |
| Bb<br>21a          | Ab9      | ВЬ                 | Ab9sus          |    |
| ВЬ                 | Gb/Bb    | Ab/Bb<br>27a       | B/A#            |    |
| Gb/Bb              | АЬ/ВЬ    | Вь2                | Ab7             | Ť  |
| ЕЬ/ВЬ              | B/D#     | Ab/Eb              | Am/D#           |    |
| Abm/Eb             | Abdim/E  | Ebsus              | Bdim/G G7       | į. |
| C                  | C        |                    |                 |    |

## ELIE WIESEL In Memoriam, 3 july 2016

Strings

Guitar

Piano

In the second of the