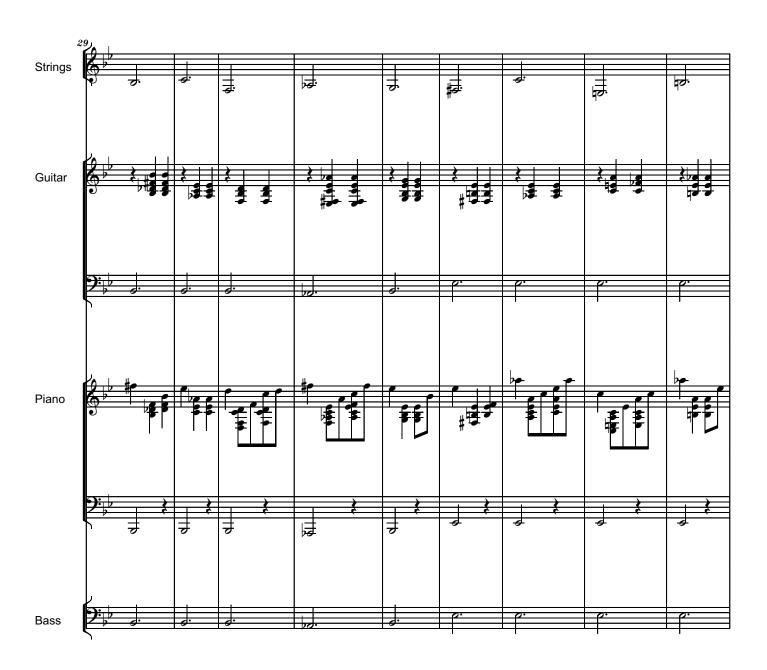

## ELIE WIESEL In Memoriam, 3 july 2016

| Tempo = <b>7</b> 5 |          |                    | Serban Nichifor |    |
|--------------------|----------|--------------------|-----------------|----|
| 2 2 C              | Вь9      | c                  | Bb9sus          | Ī  |
| C                  | Ab/C     | Bb/C <sub>7a</sub> | Db/C            |    |
| Ab/C               | ВЫС      | C2                 | Вь7             | ß  |
| F/C                | Db/F     | Bb/F               | Bm/F            |    |
| Bbm/F              | Bbdim/Gb | Fsus               | F7              |    |
| Bb<br>21a          | Ab9      | ВЬ                 | Ab9sus          |    |
| ВЬ                 | Gb/Bb    | Ab/Bb<br>27a       | B/A#            |    |
| Gb/Bb              | АЬ/ВЬ    | Вь2                | Ab7             | Ť  |
| ЕЬ/ВЬ              | B/D#     | Ab/Eb              | Am/D#           |    |
| Abm/Eb             | Abdim/E  | Ebsus              | Bdim/G G7       | į. |
| C                  | C        |                    |                 |    |

## ELIE WIESEL In Memoriam, 3 july 2016

Strings

Guitar

Piano

In the second of the