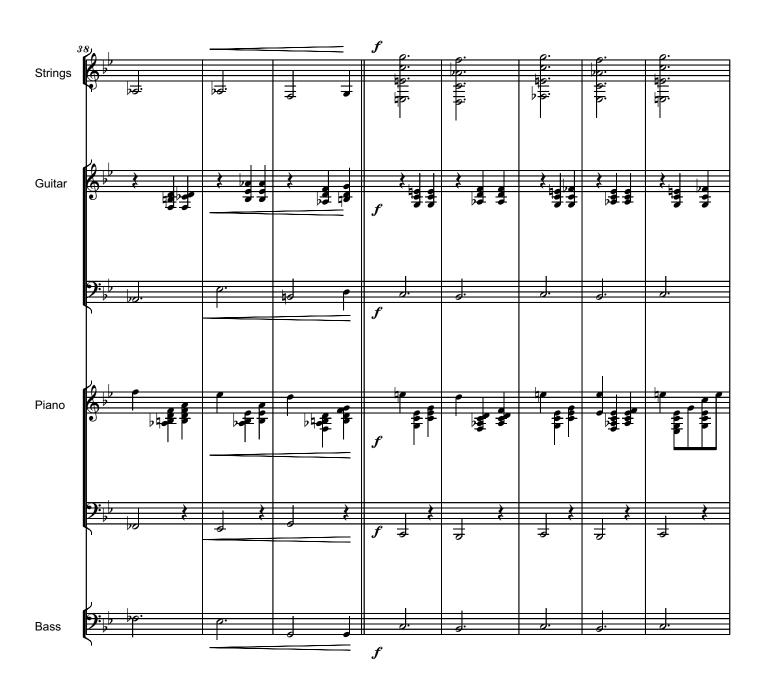

## ELIE WIESEL In Memoriam, 3 july 2016

| Tempo = <b>7</b> 5 |          |                    | Serban Nichifor |    |
|--------------------|----------|--------------------|-----------------|----|
| 2 2 C              | Вь9      | c                  | Bb9sus          | Ī  |
| C                  | Ab/C     | Bb/C <sub>7a</sub> | Db/C            |    |
| Ab/C               | ВЫС      | C2                 | Вь7             | ß  |
| F/C                | Db/F     | Bb/F               | Bm/F            |    |
| Bbm/F              | Bbdim/Gb | Fsus               | F7              |    |
| Bb<br>21a          | Ab9      | ВЬ                 | Ab9sus          |    |
| ВЬ                 | Gb/Bb    | Ab/Bb<br>27a       | B/A#            |    |
| Gb/Bb              | АЬ/ВЬ    | Вь2                | Ab7             | Ť  |
| ЕЬ/ВЬ              | B/D#     | Ab/Eb              | Am/D#           |    |
| Abm/Eb             | Abdim/E  | Ebsus              | Bdim/G G7       | į. |
| C                  | C        |                    |                 |    |

## ELIE WIESEL In Memoriam, 3 july 2016

Strings

Guitar

Piano

In the second of the