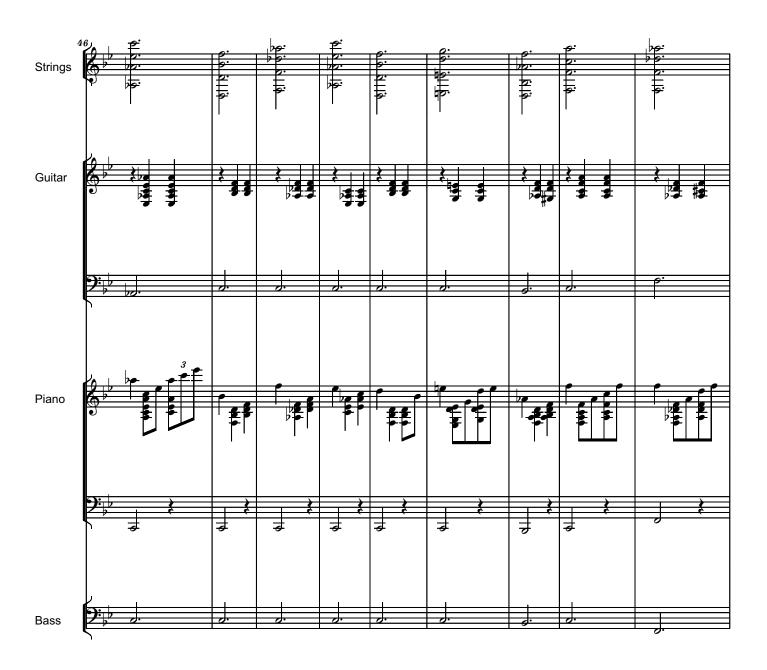

## ELIE WIESEL In Memoriam, 3 july 2016

| Tempo = <b>7</b> 5 |          |                    | Serban Nichifor |    |
|--------------------|----------|--------------------|-----------------|----|
| 2 2 C              | Вь9      | c                  | Bb9sus          | Ī  |
| C                  | Ab/C     | Bb/C <sub>7a</sub> | Db/C            |    |
| Ab/C               | ВЫС      | C2                 | Вь7             | ß  |
| F/C                | Db/F     | Bb/F               | Bm/F            |    |
| Bbm/F              | Bbdim/Gb | Fsus               | F7              |    |
| Bb<br>21a          | Ab9      | ВЬ                 | Ab9sus          |    |
| ВЬ                 | Gb/Bb    | Ab/Bb<br>27a       | B/A#            |    |
| Gb/Bb              | АЬ/ВЬ    | Вь2                | Ab7             | Ť  |
| ЕЬ/ВЬ              | B/D#     | Ab/Eb              | Am/D#           |    |
| Abm/Eb             | Abdim/E  | Ebsus              | Bdim/G G7       | į. |
| C                  | C        |                    |                 |    |

## ELIE WIESEL In Memoriam, 3 july 2016

Strings

Guitar

Piano

In the second of the