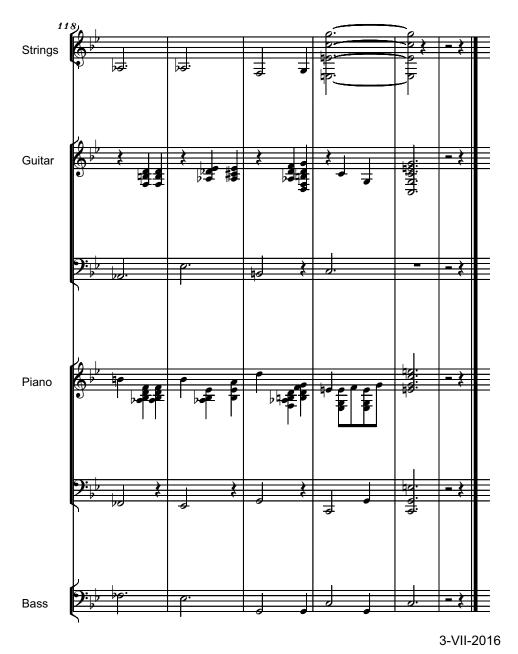

## ELIE WIESEL In Memoriam, 3 july 2016

| Tempo = <b>7</b> 5 |          |                    | Serban Nichifor |    |
|--------------------|----------|--------------------|-----------------|----|
| 2 2 C              | Вь9      | c                  | Bb9sus          | Ī  |
| C                  | Ab/C     | Bb/C <sub>7a</sub> | Db/C            |    |
| Ab/C               | ВЫС      | C2                 | Вь7             | ß  |
| F/C                | Db/F     | Bb/F               | Bm/F            |    |
| Bbm/F              | Bbdim/Gb | Fsus               | F7              |    |
| Bb<br>21a          | Ab9      | ВЬ                 | Ab9sus          |    |
| ВЬ                 | Gb/Bb    | Ab/Bb<br>27a       | B/A#            |    |
| Gb/Bb              | АЬ/ВЬ    | Вь2                | Ab7             | Ť  |
| ЕЬ/ВЬ              | B/D#     | Ab/Eb              | Am/D#           |    |
| Abm/Eb             | Abdim/E  | Ebsus              | Bdim/G G7       | į. |
| C                  | C        |                    |                 |    |

copyright (c) 2016 by Serban Nichifor (SABAM, UCMR-ADA)

Bass

mf

## ELIE WIESEL In Memoriam, 3 july 2016

Strings

Guitar

Piano

In the second of the