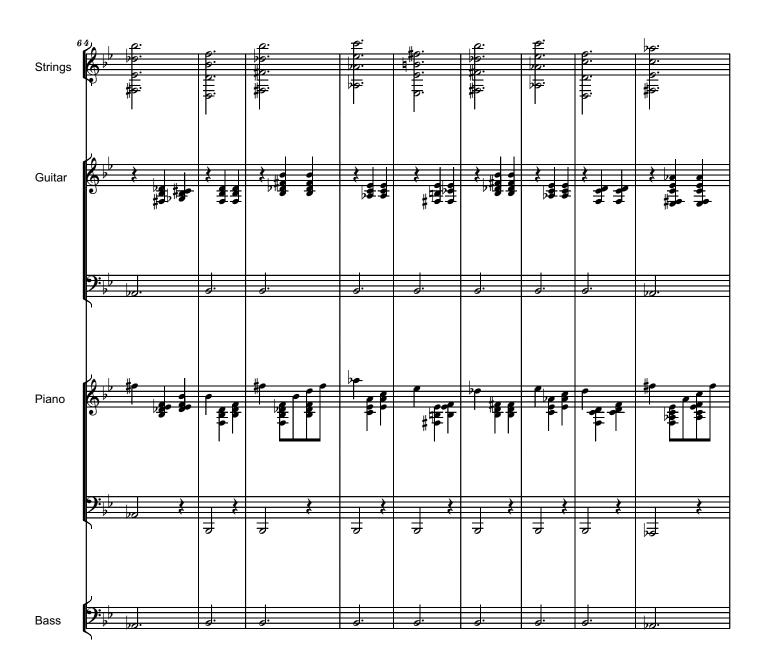

## ELIE WIESEL In Memoriam, 3 july 2016

| Tempo = <b>7</b> 5 |          |                    | Serban Nichifor |    |
|--------------------|----------|--------------------|-----------------|----|
| 2 2 C              | Вь9      | c                  | Bb9sus          | Ī  |
| C                  | Ab/C     | Bb/C <sub>7a</sub> | Db/C            |    |
| Ab/C               | ВЫС      | C2                 | Вь7             | ß  |
| F/C                | Db/F     | Bb/F               | Bm/F            |    |
| Bbm/F              | Bbdim/Gb | Fsus               | F7              |    |
| Bb<br>21a          | Ab9      | ВЬ                 | Ab9sus          |    |
| ВЬ                 | Gb/Bb    | Ab/Bb<br>27a       | B/A#            |    |
| Gb/Bb              | АЬ/ВЬ    | Вь2                | Ab7             | Ť  |
| ЕЬ/ВЬ              | B/D#     | Ab/Eb              | Am/D#           |    |
| Abm/Eb             | Abdim/E  | Ebsus              | Bdim/G G7       | į. |
| C                  | C        |                    |                 |    |

## ELIE WIESEL In Memoriam, 3 july 2016

Strings

Guitar

Piano

In the second of the