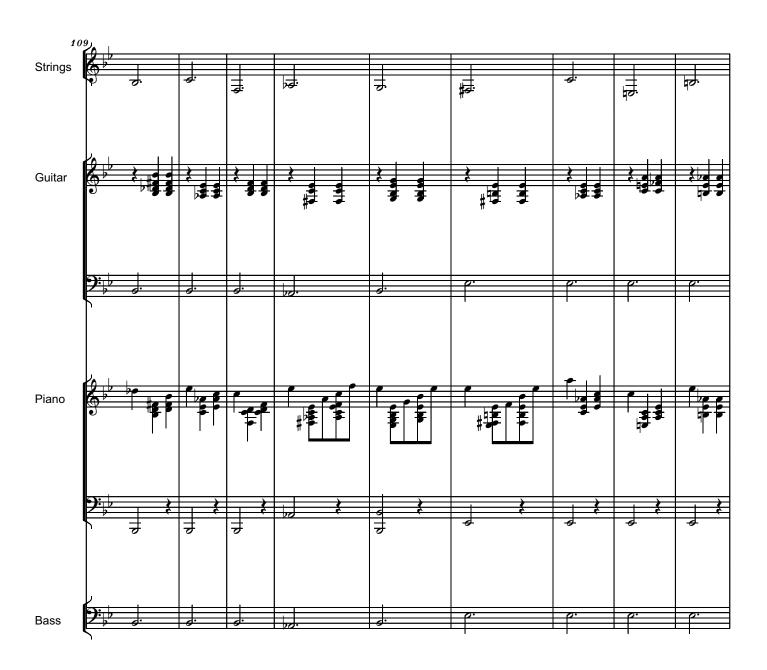

## ELIE WIESEL In Memoriam, 3 july 2016

| Tempo = <b>7</b> 5 |          |                    | Serban Nichifor |    |
|--------------------|----------|--------------------|-----------------|----|
| 2 2 C              | Вь9      | c                  | Bb9sus          | Ī  |
| C                  | Ab/C     | Bb/C <sub>7a</sub> | Db/C            |    |
| Ab/C               | ВЫС      | C2                 | Вь7             | ß  |
| F/C                | Db/F     | Bb/F               | Bm/F            |    |
| Bbm/F              | Bbdim/Gb | Fsus               | F7              |    |
| Bb<br>21a          | Ab9      | ВЬ                 | Ab9sus          |    |
| ВЬ                 | Gb/Bb    | Ab/Bb<br>27a       | B/A#            |    |
| Gb/Bb              | АЬ/ВЬ    | Вь2                | Ab7             | Ť  |
| ЕЬ/ВЬ              | B/D#     | Ab/Eb              | Am/D#           |    |
| Abm/Eb             | Abdim/E  | Ebsus              | Bdim/G G7       | į. |
| C                  | C        |                    |                 |    |

copyright (c) 2016 by Serban Nichifor (SABAM, UCMR-ADA)

Bass

mf

## ELIE WIESEL In Memoriam, 3 july 2016

Strings

Guitar

Piano

In the second of the