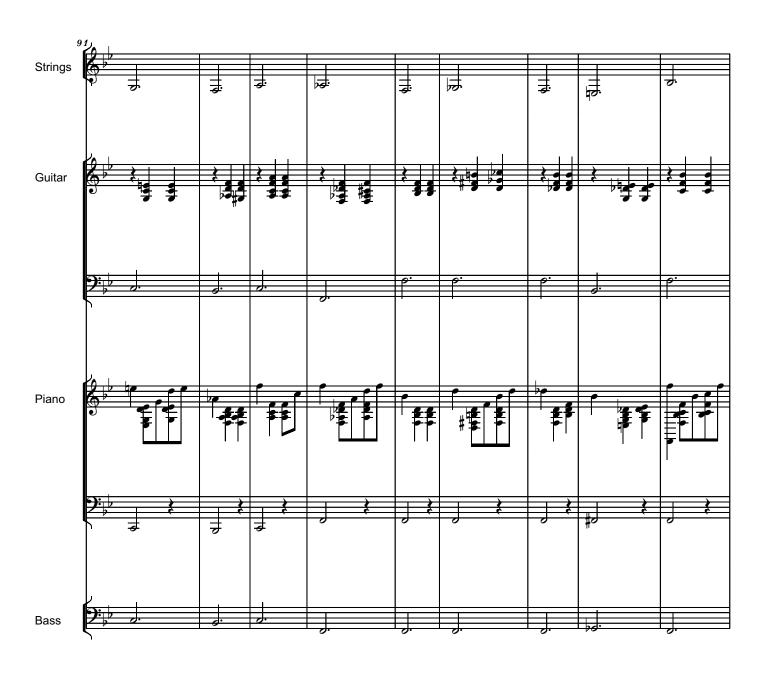

## ELIE WIESEL In Memoriam, 3 july 2016

| Tempo = <b>7</b> 5 |          |                    | Serban Nichifor |    |
|--------------------|----------|--------------------|-----------------|----|
| 2 2 C              | Вь9      | c                  | Bb9sus          | Ī  |
| C                  | Ab/C     | Bb/C <sub>7a</sub> | Db/C            |    |
| Ab/C               | ВЫС      | C2                 | Вь7             | ß  |
| F/C                | Db/F     | Bb/F               | Bm/F            |    |
| Bbm/F              | Bbdim/Gb | Fsus               | F7              |    |
| Bb<br>21a          | Ab9      | ВЬ                 | Ab9sus          |    |
| ВЬ                 | Gb/Bb    | Ab/Bb<br>27a       | B/A#            |    |
| Gb/Bb              | АЬ/ВЬ    | Вь2                | Ab7             | Ť  |
| ЕЬ/ВЬ              | B/D#     | Ab/Eb              | Am/D#           |    |
| Abm/Eb             | Abdim/E  | Ebsus              | Bdim/G G7       | į. |
| C                  | C        |                    |                 |    |