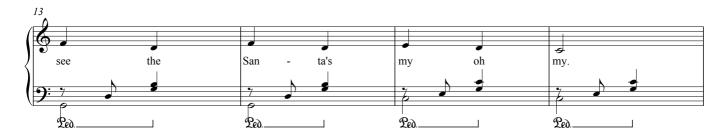

## Jingle all the way (Easy Piano) (Opus 6 - Short & Simple Pieces For Piano)

# Jingle all the way (easy piano)

ANTON J JANSEN