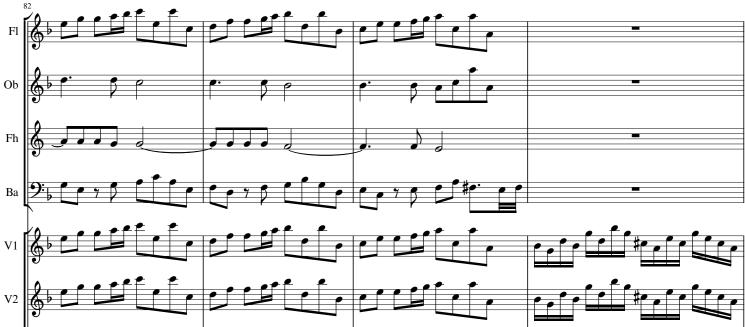

Vc 2

**\*** • 7

6

7

Flute

<sup>&</sup>quot;Blessed are they that consider the poor" (HWV 268 Mvt. 1) by G.F. Handel Arranged for Winds & Strings by Mike Magatagan (Mike@Magatagan.com)

Oboe

<sup>&</sup>quot;Blessed are they that consider the poor" (HWV 268 Mvt. 1) by G.F. Handel Arranged for Winds & Strings by Mike Magatagan (Mike@Magatagan.com)

Horn in F

<sup>&</sup>quot;Blessed are they that consider the poor" (HWV 268 Mvt. 1) by G.F. Handel Arranged for Winds & Strings by Mike Magatagan (Mike@Magatagan.com)

Bassoon

<sup>&</sup>quot;Blessed are they that consider the poor" (HWV 268 Mvt. 1) by G.F. Handel Arranged for Winds & Strings by Mike Magatagan (Mike@Magatagan.com)

Violin 1

<sup>&</sup>quot;Blessed are they that consider the poor" (HWV 268 Mvt. 1) by G.F. Handel Arranged for Winds & Strings by Mike Magatagan (Mike@Magatagan.com)

Violin 2

<sup>&</sup>quot;Blessed are they that consider the poor" (HWV 268 Mvt. 1) by G.F. Handel Arranged for Winds & Strings by Mike Magatagan (Mike@Magatagan.com)