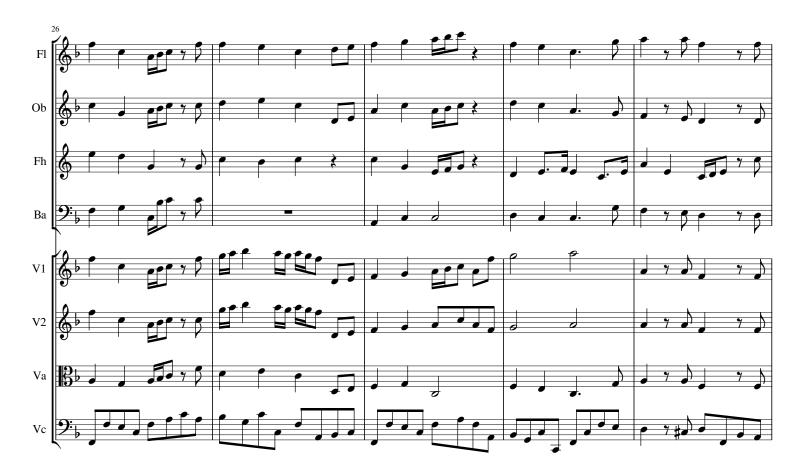

Vc 2

**\*** • 7

6

7

Flute

<sup>&</sup>quot;Blessed are they that consider the poor" (HWV 268 Mvt. 1) by G.F. Handel Arranged for Winds & Strings by Mike Magatagan (Mike@Magatagan.com)

Oboe

<sup>&</sup>quot;Blessed are they that consider the poor" (HWV 268 Mvt. 1) by G.F. Handel Arranged for Winds & Strings by Mike Magatagan (Mike@Magatagan.com)

Horn in F

<sup>&</sup>quot;Blessed are they that consider the poor" (HWV 268 Mvt. 1) by G.F. Handel Arranged for Winds & Strings by Mike Magatagan (Mike@Magatagan.com)

Bassoon

<sup>&</sup>quot;Blessed are they that consider the poor" (HWV 268 Mvt. 1) by G.F. Handel Arranged for Winds & Strings by Mike Magatagan (Mike@Magatagan.com)

Violin 1

<sup>&</sup>quot;Blessed are they that consider the poor" (HWV 268 Mvt. 1) by G.F. Handel Arranged for Winds & Strings by Mike Magatagan (Mike@Magatagan.com)

Violin 2

<sup>&</sup>quot;Blessed are they that consider the poor" (HWV 268 Mvt. 1) by G.F. Handel Arranged for Winds & Strings by Mike Magatagan (Mike@Magatagan.com)

Viola

<sup>&</sup>quot;Blessed are they that consider the poor" (HWV 268 Mvt. 1) by G.F. Handel Arranged for Winds & Strings by Mike Magatagan (Mike@Magatagan.com)

Cello