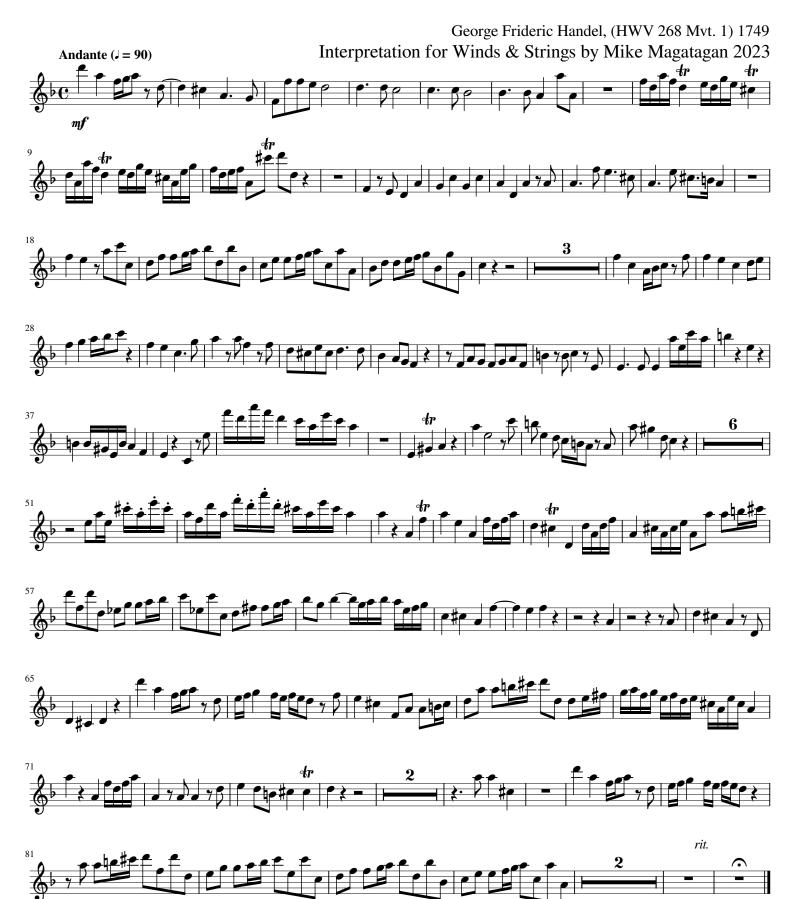

### G.F. Handel -- Blessed are they that consider the poor for Winds & Strings (MS4).mp4 (HWV 268 Mvt 1) Haendel, Georg Friedrich

### A propos de la pièce

| Titre :           | G.F. Handel Blessed are they that consider the poor<br>for Winds & Strings (MS4).mp4<br>[HWV 268 Mvt 1] |
|-------------------|---------------------------------------------------------------------------------------------------------|
| Compositeur :     | Haendel, Georg Friedrich                                                                                |
| Arrangeur :       | Magatagan, Mike                                                                                         |
| Droit d'auteur :  | Public Domain                                                                                           |
| Editeur :         | Magatagan, Mike                                                                                         |
| Instrumentation : | Vents & Orchestre Cordes                                                                                |
| Style :           | Baroque                                                                                                 |

# Blessed are they that consider the poor *from the Foundling Hospital Anthem*