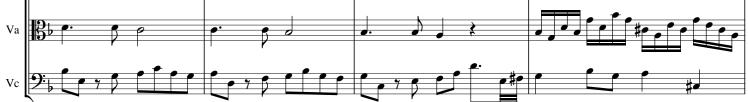

Violin 1

<sup>&</sup>quot;Blessed are they that consider the poor" (HWV 268 Mvt. 1) by G.F. Handel Arranged for Winds & Strings by Mike Magatagan (Mike@Magatagan.com)

Violin 2

<sup>&</sup>quot;Blessed are they that consider the poor" (HWV 268 Mvt. 1) by G.F. Handel Arranged for Winds & Strings by Mike Magatagan (Mike@Magatagan.com)

Viola

<sup>&</sup>quot;Blessed are they that consider the poor" (HWV 268 Mvt. 1) by G.F. Handel Arranged for Winds & Strings by Mike Magatagan (Mike@Magatagan.com)

Cello