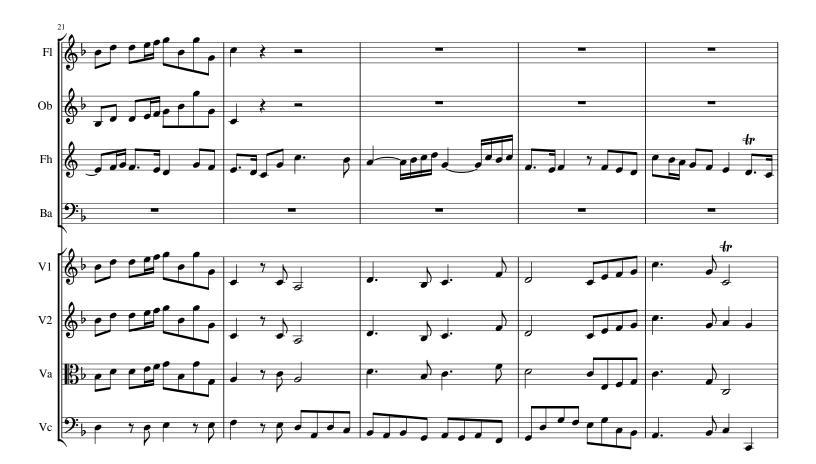

Vc 2

**\*** • 7

6

7

Flute

<sup>&</sup>quot;Blessed are they that consider the poor" (HWV 268 Mvt. 1) by G.F. Handel Arranged for Winds & Strings by Mike Magatagan (Mike@Magatagan.com)

Oboe

<sup>&</sup>quot;Blessed are they that consider the poor" (HWV 268 Mvt. 1) by G.F. Handel Arranged for Winds & Strings by Mike Magatagan (Mike@Magatagan.com)

Horn in F

<sup>&</sup>quot;Blessed are they that consider the poor" (HWV 268 Mvt. 1) by G.F. Handel Arranged for Winds & Strings by Mike Magatagan (Mike@Magatagan.com)

Bassoon

<sup>&</sup>quot;Blessed are they that consider the poor" (HWV 268 Mvt. 1) by G.F. Handel Arranged for Winds & Strings by Mike Magatagan (Mike@Magatagan.com)

Violin 1

<sup>&</sup>quot;Blessed are they that consider the poor" (HWV 268 Mvt. 1) by G.F. Handel Arranged for Winds & Strings by Mike Magatagan (Mike@Magatagan.com)

Violin 2

<sup>&</sup>quot;Blessed are they that consider the poor" (HWV 268 Mvt. 1) by G.F. Handel Arranged for Winds & Strings by Mike Magatagan (Mike@Magatagan.com)

Viola

<sup>&</sup>quot;Blessed are they that consider the poor" (HWV 268 Mvt. 1) by G.F. Handel Arranged for Winds & Strings by Mike Magatagan (Mike@Magatagan.com)

Cello