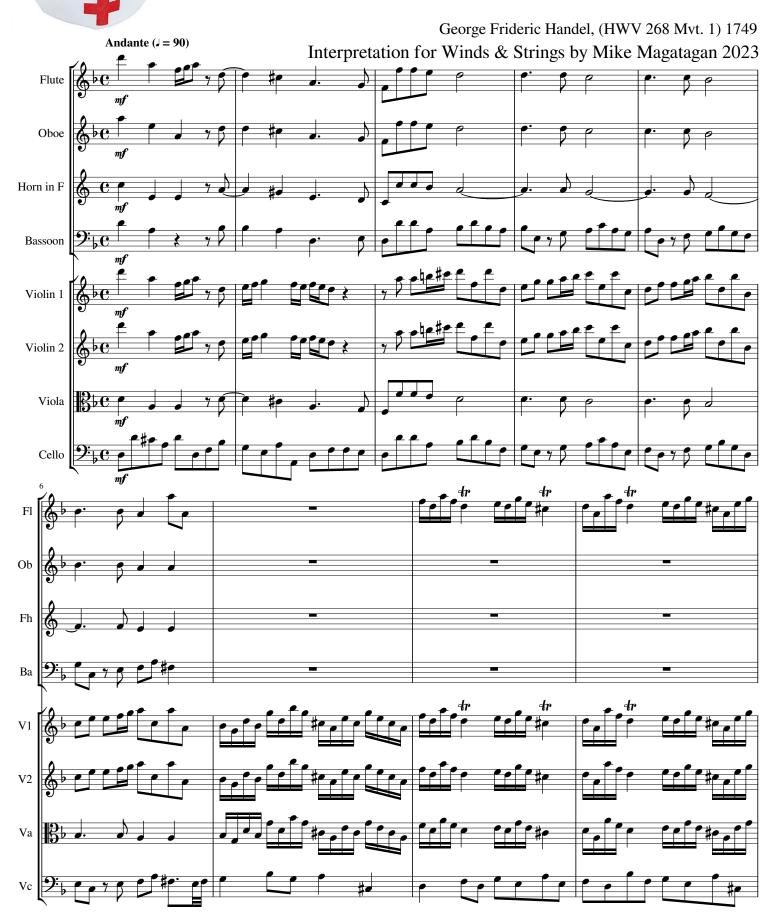

### G.F. Handel -- Blessed are they that consider the poor for Winds & Strings (MS4).mp4 (HWV 268 Mvt 1) Haendel, Georg Friedrich

### A propos de la pièce

| Titre :           | G.F. Handel Blessed are they that consider the poor<br>for Winds & Strings (MS4).mp4<br>[HWV 268 Mvt 1] |
|-------------------|---------------------------------------------------------------------------------------------------------|
| Compositeur :     | Haendel, Georg Friedrich                                                                                |
| Arrangeur :       | Magatagan, Mike                                                                                         |
| Droit d'auteur :  | Public Domain                                                                                           |
| Editeur :         | Magatagan, Mike                                                                                         |
| Instrumentation : | Vents & Orchestre Cordes                                                                                |
| Style :           | Baroque                                                                                                 |

Vc 2

**\*** • 7

6

7

Flute

<sup>&</sup>quot;Blessed are they that consider the poor" (HWV 268 Mvt. 1) by G.F. Handel Arranged for Winds & Strings by Mike Magatagan (Mike@Magatagan.com)

Oboe

<sup>&</sup>quot;Blessed are they that consider the poor" (HWV 268 Mvt. 1) by G.F. Handel Arranged for Winds & Strings by Mike Magatagan (Mike@Magatagan.com)

Horn in F

<sup>&</sup>quot;Blessed are they that consider the poor" (HWV 268 Mvt. 1) by G.F. Handel Arranged for Winds & Strings by Mike Magatagan (Mike@Magatagan.com)

Bassoon

<sup>&</sup>quot;Blessed are they that consider the poor" (HWV 268 Mvt. 1) by G.F. Handel Arranged for Winds & Strings by Mike Magatagan (Mike@Magatagan.com)

Violin 1

<sup>&</sup>quot;Blessed are they that consider the poor" (HWV 268 Mvt. 1) by G.F. Handel Arranged for Winds & Strings by Mike Magatagan (Mike@Magatagan.com)

Violin 2

<sup>&</sup>quot;Blessed are they that consider the poor" (HWV 268 Mvt. 1) by G.F. Handel Arranged for Winds & Strings by Mike Magatagan (Mike@Magatagan.com)

Viola

<sup>&</sup>quot;Blessed are they that consider the poor" (HWV 268 Mvt. 1) by G.F. Handel Arranged for Winds & Strings by Mike Magatagan (Mike@Magatagan.com)

Cello