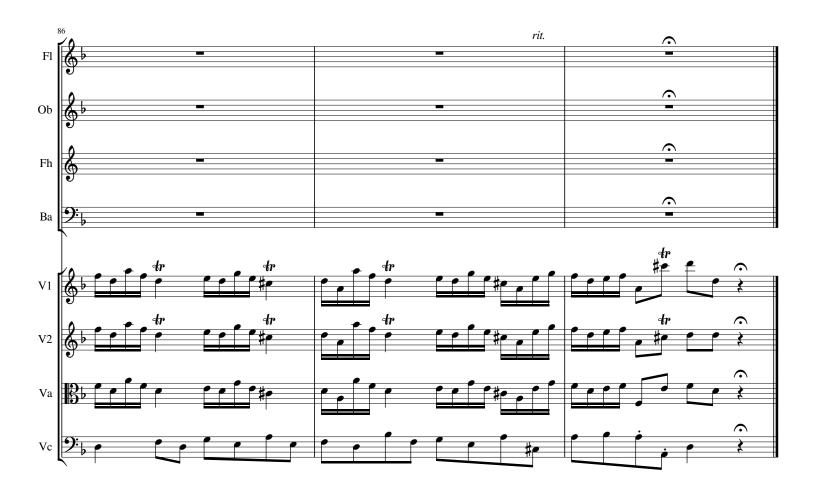

Vc 2

**\*** • 7

6

7

Flute

<sup>&</sup>quot;Blessed are they that consider the poor" (HWV 268 Mvt. 1) by G.F. Handel Arranged for Winds & Strings by Mike Magatagan (Mike@Magatagan.com)

Oboe

<sup>&</sup>quot;Blessed are they that consider the poor" (HWV 268 Mvt. 1) by G.F. Handel Arranged for Winds & Strings by Mike Magatagan (Mike@Magatagan.com)

Horn in F

<sup>&</sup>quot;Blessed are they that consider the poor" (HWV 268 Mvt. 1) by G.F. Handel Arranged for Winds & Strings by Mike Magatagan (Mike@Magatagan.com)

Bassoon

<sup>&</sup>quot;Blessed are they that consider the poor" (HWV 268 Mvt. 1) by G.F. Handel Arranged for Winds & Strings by Mike Magatagan (Mike@Magatagan.com)

Violin 1

<sup>&</sup>quot;Blessed are they that consider the poor" (HWV 268 Mvt. 1) by G.F. Handel Arranged for Winds & Strings by Mike Magatagan (Mike@Magatagan.com)

Violin 2

<sup>&</sup>quot;Blessed are they that consider the poor" (HWV 268 Mvt. 1) by G.F. Handel Arranged for Winds & Strings by Mike Magatagan (Mike@Magatagan.com)