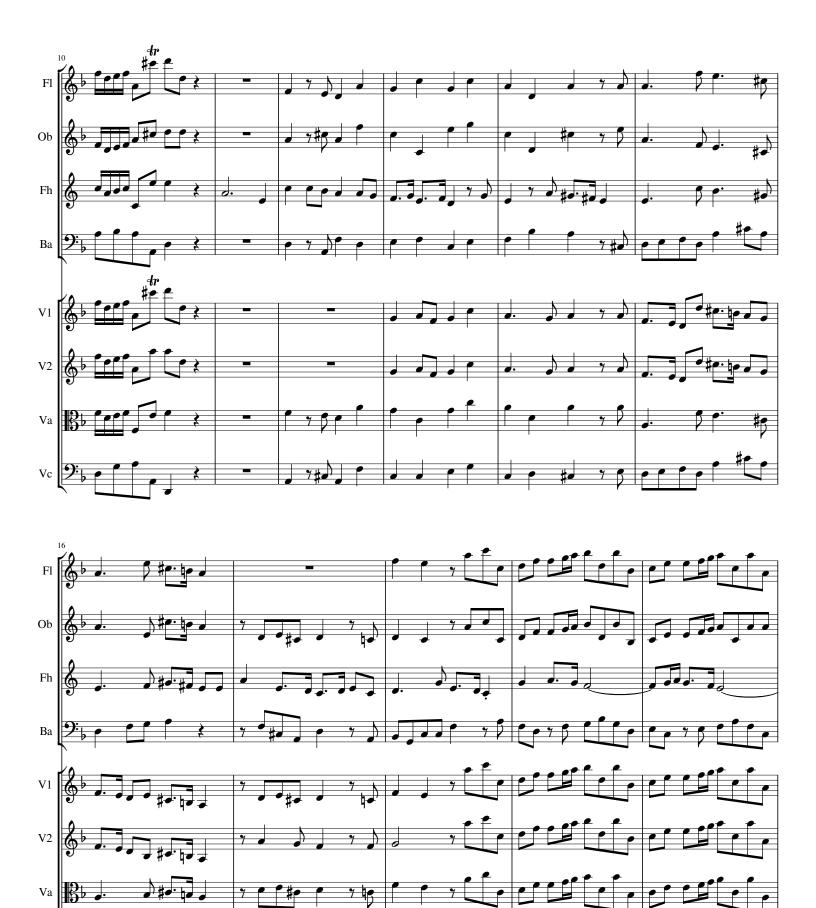

Vc 2

**\*** • 7

6

7

Flute

<sup>&</sup>quot;Blessed are they that consider the poor" (HWV 268 Mvt. 1) by G.F. Handel Arranged for Winds & Strings by Mike Magatagan (Mike@Magatagan.com)

Oboe

<sup>&</sup>quot;Blessed are they that consider the poor" (HWV 268 Mvt. 1) by G.F. Handel Arranged for Winds & Strings by Mike Magatagan (Mike@Magatagan.com)

Horn in F

<sup>&</sup>quot;Blessed are they that consider the poor" (HWV 268 Mvt. 1) by G.F. Handel Arranged for Winds & Strings by Mike Magatagan (Mike@Magatagan.com)

Bassoon

<sup>&</sup>quot;Blessed are they that consider the poor" (HWV 268 Mvt. 1) by G.F. Handel Arranged for Winds & Strings by Mike Magatagan (Mike@Magatagan.com)

Violin 1

<sup>&</sup>quot;Blessed are they that consider the poor" (HWV 268 Mvt. 1) by G.F. Handel Arranged for Winds & Strings by Mike Magatagan (Mike@Magatagan.com)

Violin 2

<sup>&</sup>quot;Blessed are they that consider the poor" (HWV 268 Mvt. 1) by G.F. Handel Arranged for Winds & Strings by Mike Magatagan (Mike@Magatagan.com)

Viola

<sup>&</sup>quot;Blessed are they that consider the poor" (HWV 268 Mvt. 1) by G.F. Handel Arranged for Winds & Strings by Mike Magatagan (Mike@Magatagan.com)

Cello