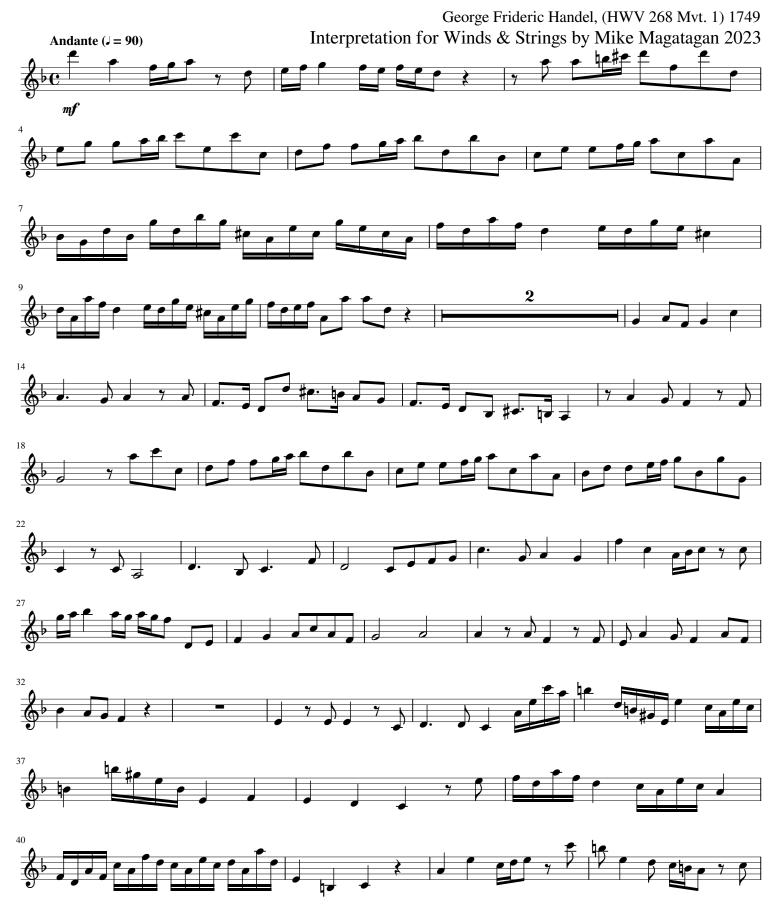

### G.F. Handel -- Blessed are they that consider the poor for Winds & Strings (MS4).mp4 (HWV 268 Mvt 1) Haendel, Georg Friedrich

### A propos de la pièce

| Titre :           | G.F. Handel Blessed are they that consider the poor<br>for Winds & Strings (MS4).mp4<br>[HWV 268 Mvt 1] |
|-------------------|---------------------------------------------------------------------------------------------------------|
| Compositeur :     | Haendel, Georg Friedrich                                                                                |
| Arrangeur :       | Magatagan, Mike                                                                                         |
| Droit d'auteur :  | Public Domain                                                                                           |
| Editeur :         | Magatagan, Mike                                                                                         |
| Instrumentation : | Vents & Orchestre Cordes                                                                                |
| Style :           | Baroque                                                                                                 |

# Blessed are they that consider the poor *from the Foundling Hospital Anthem*