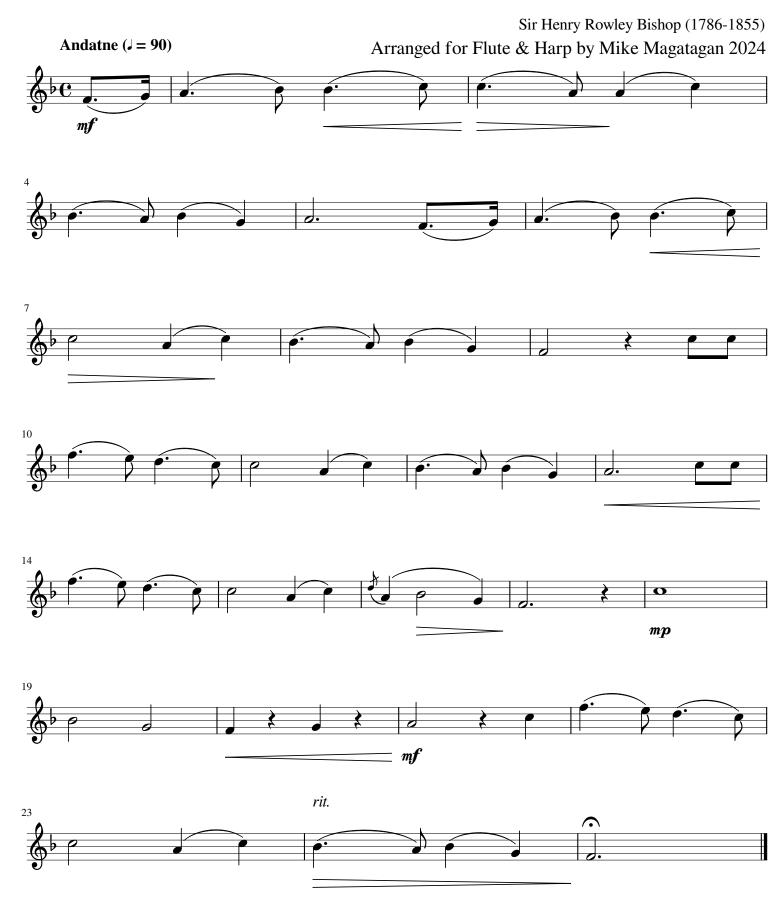

# Home, Sweet Home From "Clari, the Maid of Milan"

Sir Henry Rowley Bishop (1786-1855) Andatne (J = 90) Flute Mf Harp

<sup>&</sup>quot;Home, Sweet Home" by Sir Henry Rowley Bishop Arranged for Flute & Harp by Mike Magatagan (Mike@Magatagan.com)

### Flute