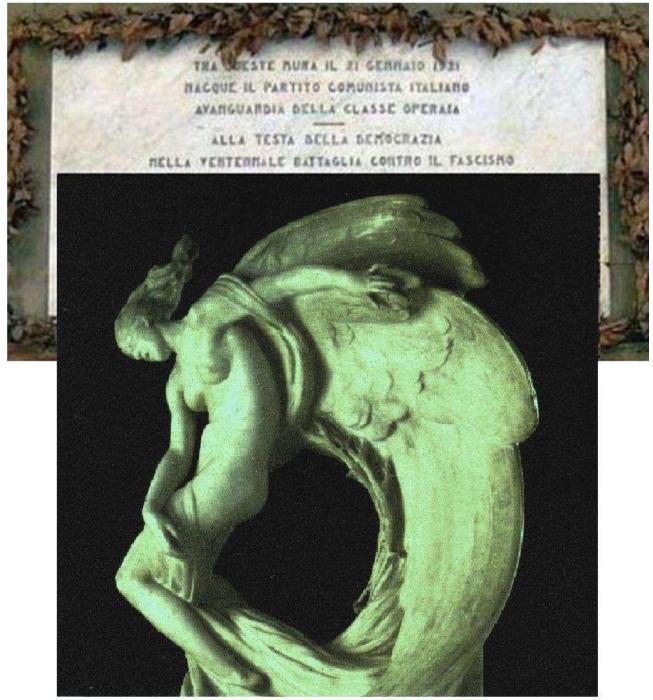

## The broken wing ("Red flag" halved)

Variation on "Bandiera rossa", celebrating the centenary of the foundation of P.C.I. (Italian Communist Party)

Above: Commemorative plaque for the founding of the Italian Communist Party (Livorno, January 21, 1921) Below: Angelo Montegani (1894-1950), L'ala spezzata (The broken wing), 1928 (private collection)