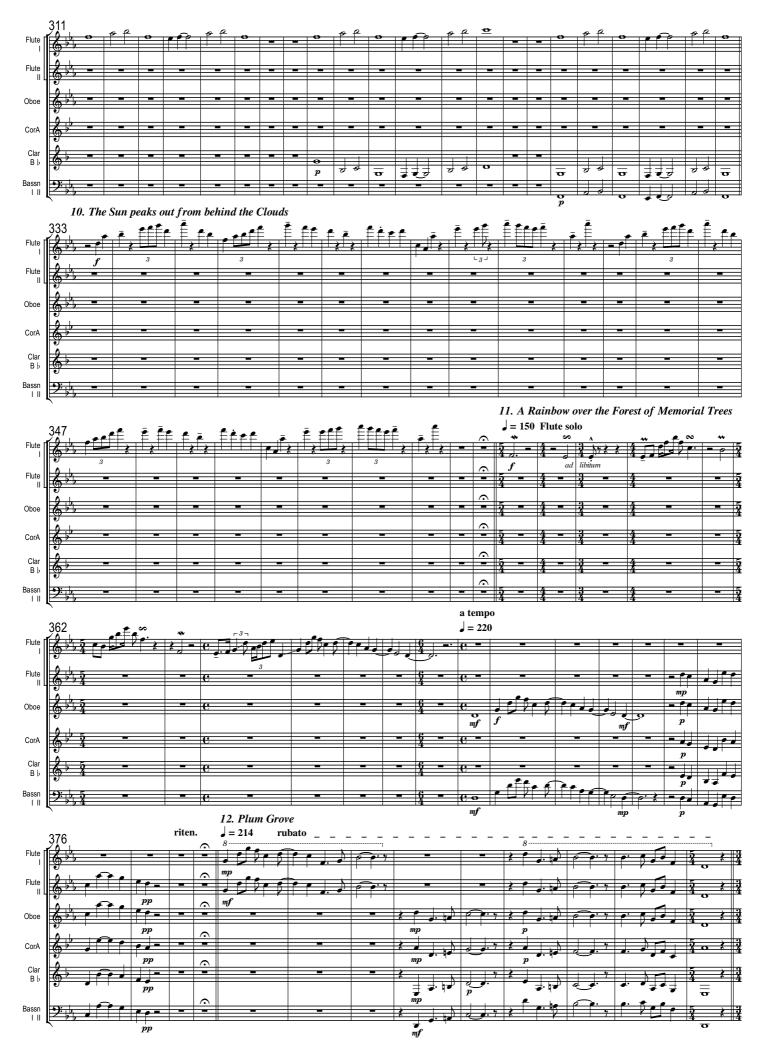

## Osaka Castle Park promenade, Sinfonietta No.8. (Japanese Kumoi scale, East meets West, 15 Movements.)

## About the piece

| Title:           | Osaka Castle Park promenade, Sinfonietta No.8.<br>[Japanese Kumoi scale, East meets West, 15<br>Movements.]                                                                                                                                                                    |
|------------------|--------------------------------------------------------------------------------------------------------------------------------------------------------------------------------------------------------------------------------------------------------------------------------|
| Composer:        | Weise, Gerry Joe                                                                                                                                                                                                                                                               |
| Copyright:       | Copyright © Gerry Joe Weise                                                                                                                                                                                                                                                    |
| Publisher:       | Contemporary ARC Australia                                                                                                                                                                                                                                                     |
| Instrumentation: | Orchestra: wood and strings                                                                                                                                                                                                                                                    |
| Style:           | Classical                                                                                                                                                                                                                                                                      |
| Comment:         | Orchestral Instruments: 2 Flutes, Oboe, Cor Anglais, 2<br>French Horns, Clarinet, 2 Bassoons, Classical Guitar, 2<br>Harps, Violins 1 & 2, Violas, Violoncellos, Contrabasses,<br>Tubular Bells, Glockenspiel, Hand Bells, Cymbals,<br>Timpani, Vibraphone, 2 Marimbas, Gongs. |

## **Osaka Castle Park promenade** Japan, Sinfonietta No.8, 2023

Japan, Sinfonietta No.8, 2023 Japanese Kumoi scale D Eb (F) G Ab (Bb) C D

Gerry Joe Weise