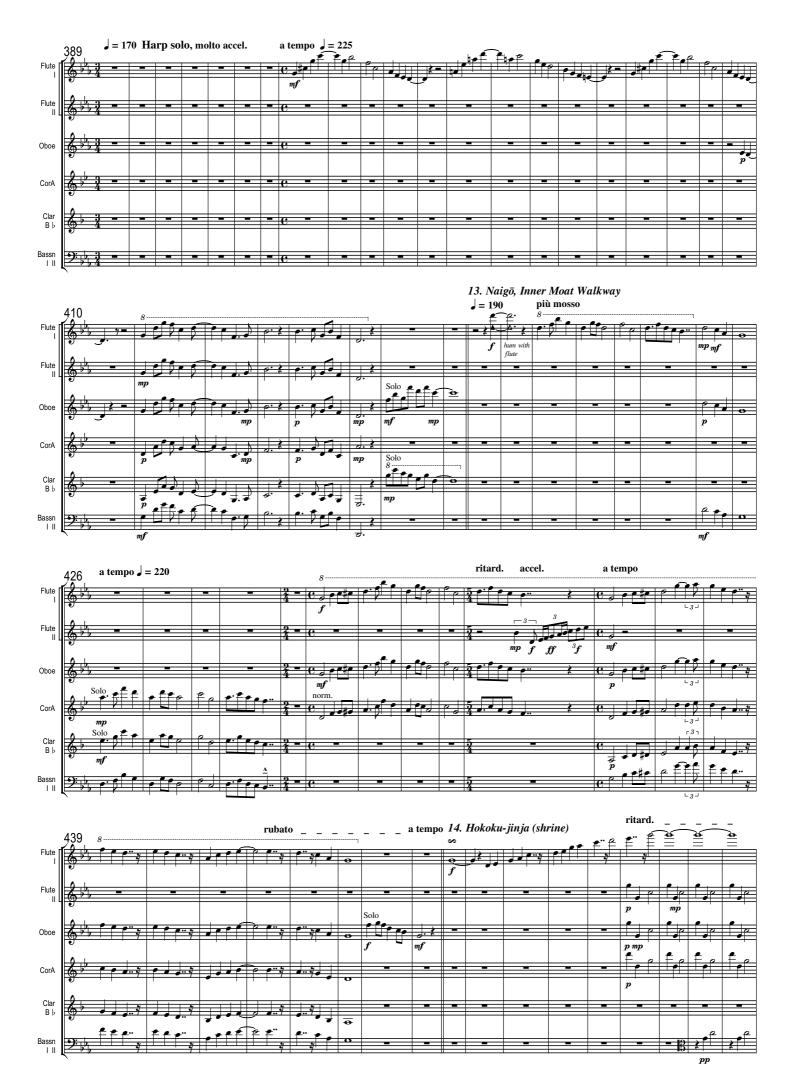

## Osaka Castle Park promenade, Sinfonietta No.8. (Japanese Kumoi scale, East meets West, 15 Movements.)

## About the piece

| Title:           | Osaka Castle Park promenade, Sinfonietta No.8.<br>[Japanese Kumoi scale, East meets West, 15<br>Movements.]                                                                                                                                                                    |
|------------------|--------------------------------------------------------------------------------------------------------------------------------------------------------------------------------------------------------------------------------------------------------------------------------|
| Composer:        | Weise, Gerry Joe                                                                                                                                                                                                                                                               |
| Copyright:       | Copyright © Gerry Joe Weise                                                                                                                                                                                                                                                    |
| Publisher:       | Contemporary ARC Australia                                                                                                                                                                                                                                                     |
| Instrumentation: | Orchestra: wood and strings                                                                                                                                                                                                                                                    |
| Style:           | Classical                                                                                                                                                                                                                                                                      |
| Comment:         | Orchestral Instruments: 2 Flutes, Oboe, Cor Anglais, 2<br>French Horns, Clarinet, 2 Bassoons, Classical Guitar, 2<br>Harps, Violins 1 & 2, Violas, Violoncellos, Contrabasses,<br>Tubular Bells, Glockenspiel, Hand Bells, Cymbals,<br>Timpani, Vibraphone, 2 Marimbas, Gongs. |

## **Osaka Castle Park promenade** Japan, Sinfonietta No.8, 2023

Japan, Sinfonietta No.8, 2023 Japanese Kumoi scale D Eb (F) G Ab (Bb) C D

Gerry Joe Weise