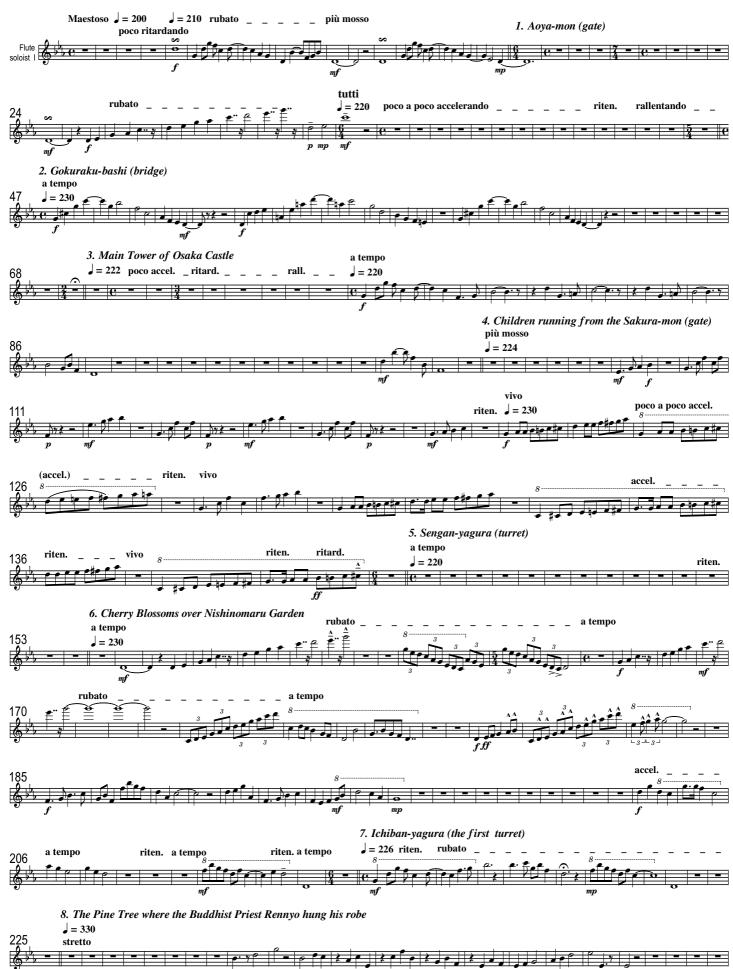

Gerry Joe Weise on free-scores.com

listen to the audiocommentcontact the artist

Full Orchestral Score. Calc. approx. 9:00 min.

## **Osaka Castle Park promenade** Japan, Sinfonietta No.8, 2023

Japan, Sinfonietta No.8, 2023 Japanese Kumoi scale D Eb (F) G Ab (Bb) C D

Gerry Joe Weise