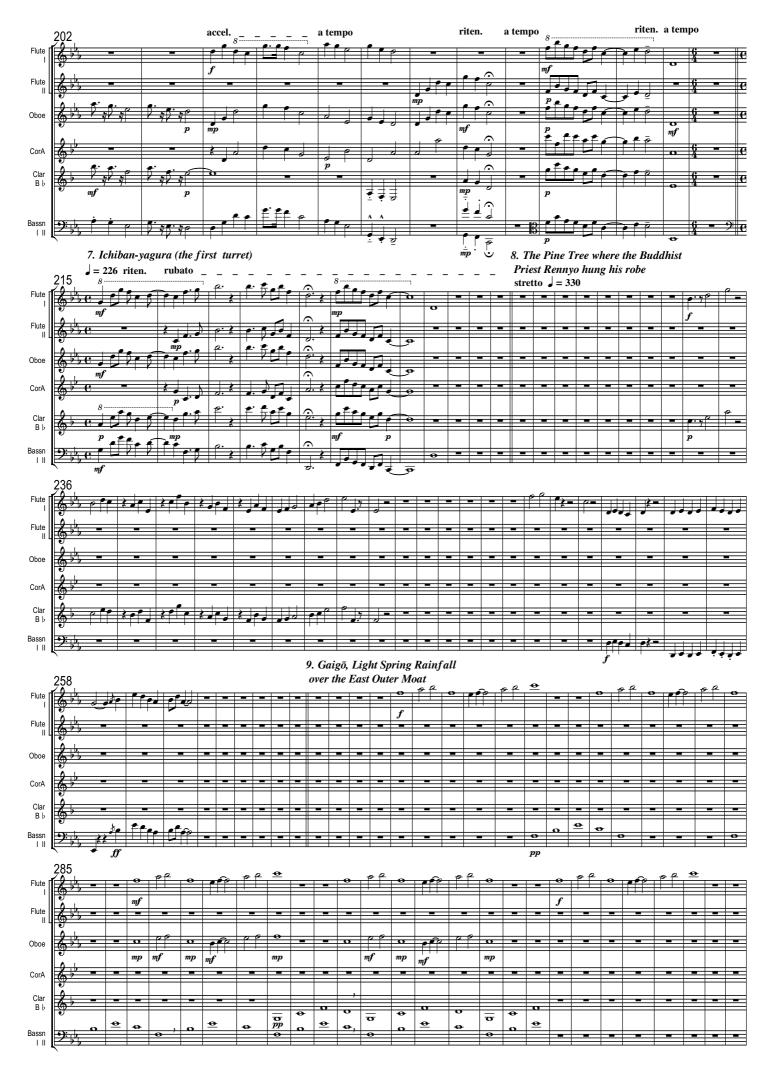

## Osaka Castle Park promenade, Sinfonietta No.8. (Japanese Kumoi scale, East meets West, 15 Movements.)

## About the piece

| Title:           | Osaka Castle Park promenade, Sinfonietta No.8.<br>[Japanese Kumoi scale, East meets West, 15<br>Movements.]                                                                                                                                                                    |
|------------------|--------------------------------------------------------------------------------------------------------------------------------------------------------------------------------------------------------------------------------------------------------------------------------|
| Composer:        | Weise, Gerry Joe                                                                                                                                                                                                                                                               |
| Copyright:       | Copyright © Gerry Joe Weise                                                                                                                                                                                                                                                    |
| Publisher:       | Contemporary ARC Australia                                                                                                                                                                                                                                                     |
| Instrumentation: | Orchestra: wood and strings                                                                                                                                                                                                                                                    |
| Style:           | Classical                                                                                                                                                                                                                                                                      |
| Comment:         | Orchestral Instruments: 2 Flutes, Oboe, Cor Anglais, 2<br>French Horns, Clarinet, 2 Bassoons, Classical Guitar, 2<br>Harps, Violins 1 & 2, Violas, Violoncellos, Contrabasses,<br>Tubular Bells, Glockenspiel, Hand Bells, Cymbals,<br>Timpani, Vibraphone, 2 Marimbas, Gongs. |

## **Osaka Castle Park promenade** Japan, Sinfonietta No.8, 2023

Japan, Sinfonietta No.8, 2023 Japanese Kumoi scale D Eb (F) G Ab (Bb) C D

Gerry Joe Weise