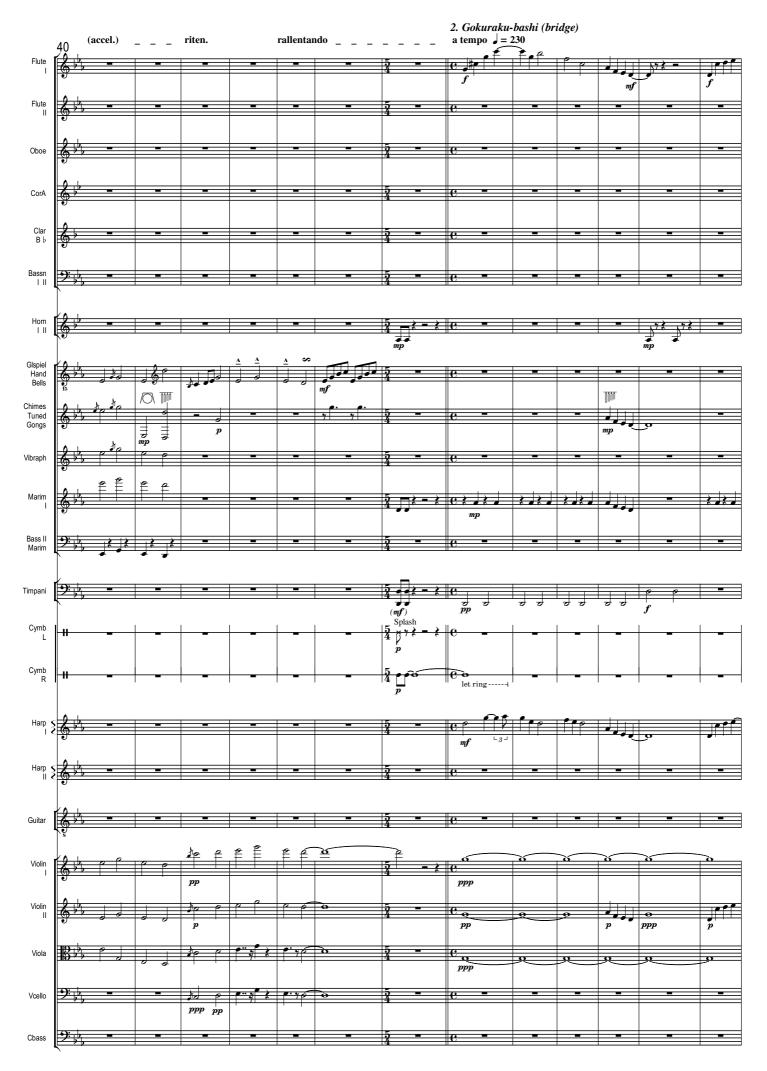

## **Osaka Castle Park promenade** Japan, Sinfonietta No.8, 2023

Japanese Kumoi scale D Eb (F) G Ab (Bb) C D

Gerry Joe Weise

|                                 | Maestoso $J = 200$                     |                          | poco ritardando |   |            | S = 210 rubato |            |   |           |                                          | più mosso<br>∽ |              |  |
|---------------------------------|----------------------------------------|--------------------------|-----------------|---|------------|----------------|------------|---|-----------|------------------------------------------|----------------|--------------|--|
| Flute<br>soloist I              | <b>~ }⊳}.c -</b>                       | -                        | -               |   |            | •<br>f         | • •        |   | 1         | o) fr                                    | 9              | 0            |  |
| Flute<br>II                     | ¢⊧c -                                  |                          | -               |   |            | -              |            | - | -         | -                                        | -              | -            |  |
| Oboe                            | <b>&amp;</b> ∳⊧c -                     |                          | •               |   |            | -              |            |   |           |                                          | -              | -            |  |
| Can Analaia                     |                                        |                          |                 |   |            |                |            |   |           |                                          |                |              |  |
| Cor Anglais                     |                                        |                          |                 |   |            |                |            |   |           |                                          |                |              |  |
| Clarinet<br>B ♭                 | ¢⇒c =                                  | -                        | -               | - |            |                |            | - |           |                                          |                |              |  |
| Bassoon<br>I II                 | <b>9∷, c -</b>                         |                          |                 | - |            | -              |            | - | •         | -                                        | -              | ∽<br>∙<br>mf |  |
| Horns<br>I II                   | <b>€ -</b>                             |                          |                 |   |            | -              | -          |   |           | -                                        | -              | -            |  |
|                                 |                                        |                          |                 |   |            |                |            |   |           |                                          |                |              |  |
| Glockenspiel<br>& Hand Bells    |                                        |                          |                 |   |            |                |            | - |           |                                          |                |              |  |
| Chimes<br>& Tuned<br>Gongs      | <mark>€⊧c -</mark>                     |                          | -               | - |            | -              | -          |   | -         |                                          |                | -            |  |
| Vibraphone                      | •••••••••••••••••••••••••••••••••••••• |                          |                 |   |            | -              |            | - | -         |                                          |                |              |  |
| Marimba<br>I                    | <b>&amp;</b> ⊭⊧e =                     |                          |                 |   |            |                |            | - |           |                                          |                |              |  |
| Bass II<br>Marimba              | •):                                    |                          |                 |   |            | -              |            |   |           |                                          |                |              |  |
| Marimba                         |                                        |                          |                 |   | ł          |                |            |   |           |                                          |                |              |  |
| Timpani                         | <b>9∺, c -</b>                         | -                        | -               |   |            | -              | -          | - |           | -                                        |                |              |  |
| Cymb<br>L                       | <del></del>                            | -                        | -               | - |            | -              | -          |   | -         |                                          |                |              |  |
| Cymb<br>R                       | <del>    c _</del>                     | _                        |                 | - |            | -              | _          |   |           | -                                        | -              |              |  |
|                                 |                                        | 5                        | 5               |   | 5          |                |            |   |           |                                          |                |              |  |
| Harp ≦<br>I ∢                   |                                        | · · · · · ·              | 9               | 9 |            | ٩              | † <b>8</b> | • |           |                                          |                |              |  |
| Harp s<br>II <                  |                                        | 5                        | 5               |   | 5          |                |            | - | <b>↑8</b> | 0                                        |                | -            |  |
| Electro-<br>Classical<br>Guitar |                                        |                          |                 | 5 | ••<br>==== | •              |            |   |           | -                                        | -              | s<br>S       |  |
| în D                            |                                        | mf                       |                 |   | j          | 8<br>\$        |            | I |           |                                          |                |              |  |
| Violins<br>I                    |                                        |                          |                 |   |            | •<br>ppp       | pp         |   | 1         | 6                                        | 2              | •            |  |
| Violins<br>II                   | <b>€ → ↓ c −</b>                       |                          |                 |   |            | s<br>o<br>pp   | •          |   | • • • •   | e la | -              | و<br>ر       |  |
| Violas                          | ₽ <u>⊳, e</u>                          |                          |                 |   |            | -              |            |   |           |                                          |                |              |  |
| Violoncellos                    | 9: p. e                                |                          |                 |   |            | -              | -          | - |           |                                          | -              |              |  |
|                                 |                                        |                          |                 |   |            |                |            |   |           |                                          |                |              |  |
| Contrabasses                    | Contemporary ARC                       | Australia. ISMN 979-0-90 | 22641-2-9       |   |            |                |            |   | -         |                                          | -              | -            |  |

## **Osaka Castle Park promenade** Japan, Sinfonietta No.8, 2023

Japan, Sinfonietta No.8, 2023 Japanese Kumoi scale D Eb (F) G Ab (Bb) C D

Gerry Joe Weise