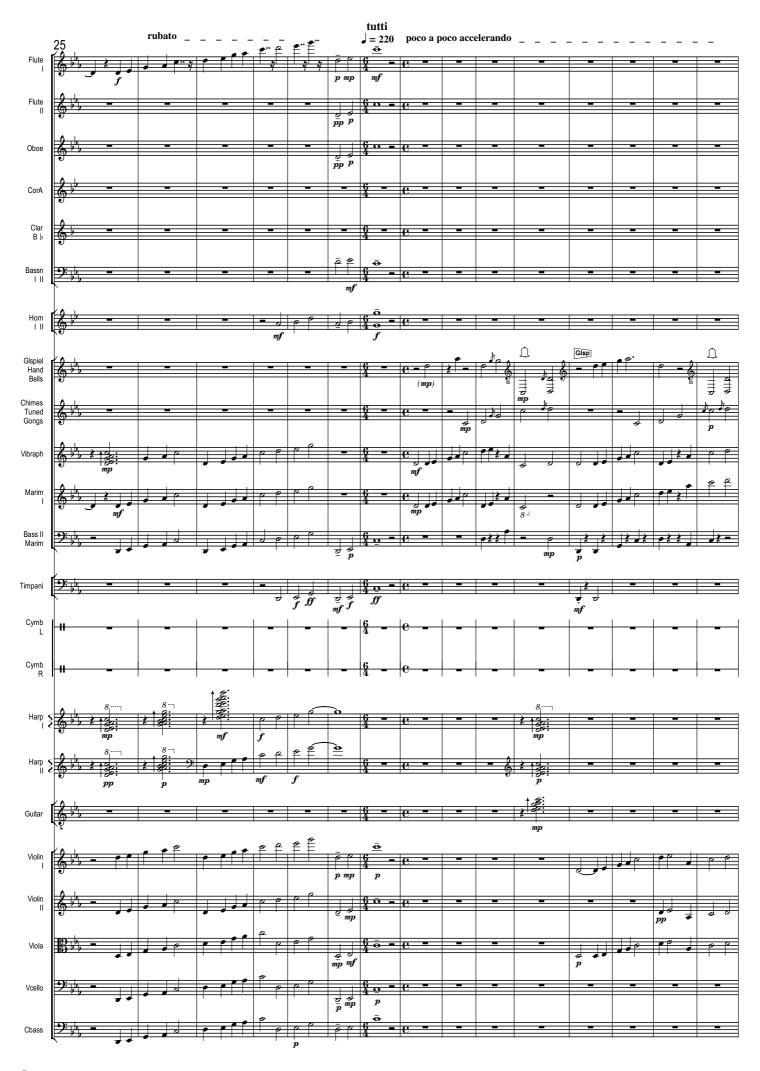

## **Osaka Castle Park promenade** Japan, Sinfonietta No.8, 2023

Japanese Kumoi scale D Eb (F) G Ab (Bb) C D

Gerry Joe Weise

|                                 | Maestoso $J = 200$                     |                          | poco ritardando |   |            | S = 210 rubato |            |   |           |                                          | più mosso<br>∽ |              |  |
|---------------------------------|----------------------------------------|--------------------------|-----------------|---|------------|----------------|------------|---|-----------|------------------------------------------|----------------|--------------|--|
| Flute<br>soloist I              | <b>~ }⊳}.c -</b>                       | -                        | -               |   |            | •<br>f         | • •        |   | 1         | o) fr                                    | 9              | 0            |  |
| Flute<br>II                     | ¢⊧c -                                  |                          | -               |   |            | -              |            | - | -         | -                                        | -              | -            |  |
| Oboe                            | <b>&amp;</b> ∳⊧c -                     |                          | •               |   |            | -              |            |   |           |                                          | -              | -            |  |
| Can Analaia                     |                                        |                          |                 |   |            |                |            |   |           |                                          |                |              |  |
| Cor Anglais                     |                                        |                          |                 |   |            |                |            |   |           |                                          |                |              |  |
| Clarinet<br>B ♭                 | ¢⇒c =                                  | -                        | -               | - |            |                |            | - |           |                                          |                |              |  |
| Bassoon<br>I II                 | <b>9∷, c -</b>                         |                          |                 | - |            | -              |            | - | •         | -                                        | -              | ∽<br>∙<br>mf |  |
| Horns<br>I II                   | <b>€ -</b>                             |                          |                 |   |            | -              | -          |   |           | -                                        | -              | -            |  |
|                                 |                                        |                          |                 |   |            |                |            |   |           |                                          |                |              |  |
| Glockenspiel<br>& Hand Bells    |                                        |                          |                 |   |            |                |            | - |           |                                          |                |              |  |
| Chimes<br>& Tuned<br>Gongs      | <mark>€⊧c -</mark>                     |                          | -               | - |            | -              | -          |   | -         |                                          |                | -            |  |
| Vibraphone                      | •••••••••••••••••••••••••••••••••••••• |                          |                 |   |            | -              |            | - | -         |                                          |                |              |  |
| Marimba<br>I                    | <b>&amp;</b> ⊭⊧e =                     |                          |                 |   |            |                |            | - |           |                                          |                |              |  |
| Bass II<br>Marimba              | •):                                    |                          |                 |   |            | -              |            |   |           |                                          |                |              |  |
| Marimba                         |                                        |                          |                 |   | ł          |                |            |   |           |                                          |                |              |  |
| Timpani                         | <b>9∺, c -</b>                         | -                        | -               |   |            | -              | -          | - |           | -                                        |                |              |  |
| Cymb<br>L                       | <del></del>                            | -                        | -               | - |            | -              | -          |   | -         |                                          |                |              |  |
| Cymb<br>R                       | <del>    c _</del>                     | _                        |                 | - |            | -              | _          |   |           | -                                        | -              |              |  |
|                                 |                                        | 5                        | 5               |   | 5          |                |            |   |           |                                          |                |              |  |
| Harp ≦<br>I ∢                   |                                        | · · · · · ·              | 9               | 9 |            | ٩              | † <b>8</b> | • |           |                                          |                |              |  |
| Harp s<br>II <                  |                                        | 5                        | 5               |   | 5          |                |            | - | <b>↑8</b> | 0                                        |                | -            |  |
| Electro-<br>Classical<br>Guitar |                                        |                          |                 | 5 | ••<br>==== | •              |            |   |           | -                                        | -              | s<br>S       |  |
| în D                            |                                        | mf                       |                 |   | j          | 8<br>\$        |            | I |           |                                          |                |              |  |
| Violins<br>I                    |                                        |                          |                 |   |            | •<br>ppp       | pp         |   | 1         | 6                                        | 2              | •            |  |
| Violins<br>II                   | <b>€ → ↓ c −</b>                       |                          |                 |   |            | s<br>o<br>pp   | •          |   | • • • •   | e la | -              | و<br>ر       |  |
| Violas                          | ₽ <u>⊳, e</u>                          |                          |                 |   |            | -              |            |   |           |                                          |                |              |  |
| Violoncellos                    | 9: p. e                                |                          |                 |   |            | -              | -          | - |           |                                          | -              |              |  |
|                                 |                                        |                          |                 |   |            |                |            |   |           |                                          |                |              |  |
| Contrabasses                    | Contemporary ARC                       | Australia. ISMN 979-0-90 | 22641-2-9       |   |            |                |            |   | -         |                                          | -              | -            |  |

## **Osaka Castle Park promenade** Japan, Sinfonietta No.8, 2023

Japan, Sinfonietta No.8, 2023 Japanese Kumoi scale D Eb (F) G Ab (Bb) C D

Gerry Joe Weise