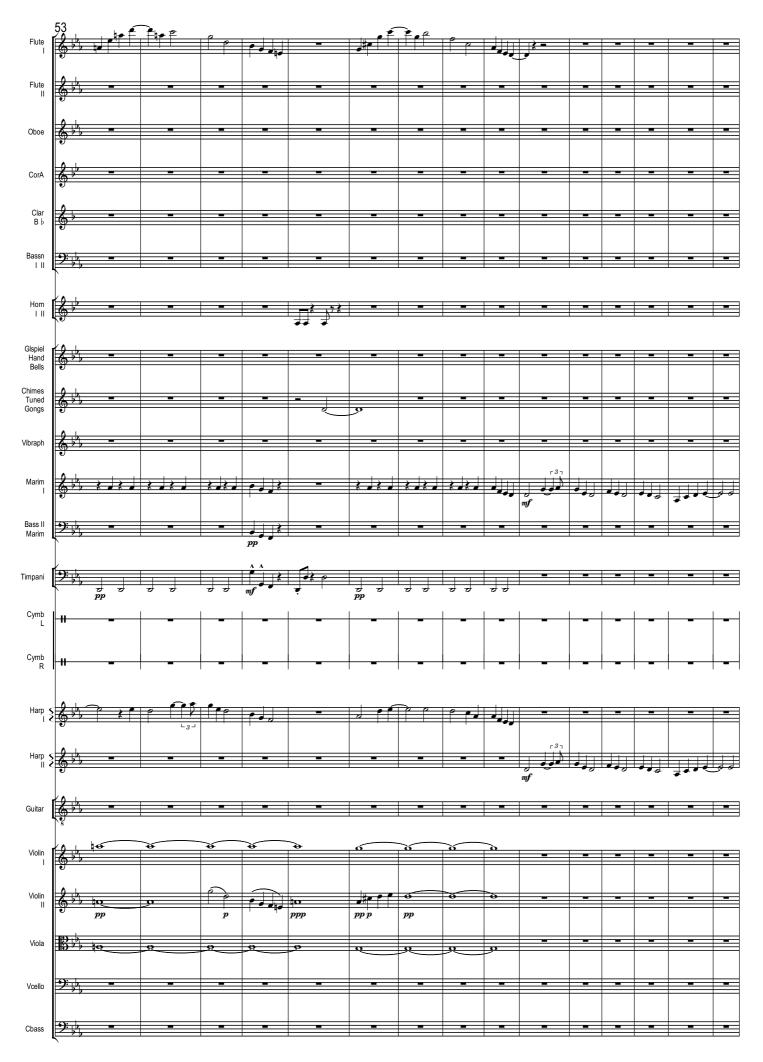

## **Osaka Castle Park promenade** Japan, Sinfonietta No.8, 2023

Japanese Kumoi scale D Eb (F) G Ab (Bb) C D

Gerry Joe Weise

|                                 | Maestoso $J = 200$                     |                          | poco ritardando |   |            | S = 210 rubato |            |   |           |                                          | più mosso<br>∽ |              |  |
|---------------------------------|----------------------------------------|--------------------------|-----------------|---|------------|----------------|------------|---|-----------|------------------------------------------|----------------|--------------|--|
| Flute<br>soloist I              | <b>~ }⊳}.c -</b>                       | -                        | -               |   |            | •<br>f         | • •        |   | 1         | o) fr                                    | 9              | 0            |  |
| Flute<br>II                     | ¢⊧c -                                  |                          | -               |   |            | -              |            | - | -         | -                                        | -              | -            |  |
| Oboe                            | <b>&amp;</b> ∳⊧c -                     |                          | •               |   |            | -              |            |   |           |                                          | -              | -            |  |
| Can Analaia                     |                                        |                          |                 |   |            |                |            |   |           |                                          |                |              |  |
| Cor Anglais                     |                                        |                          |                 |   |            |                |            |   |           |                                          |                |              |  |
| Clarinet<br>B ♭                 | ¢⇒c =                                  | -                        | -               | - |            |                |            | - |           |                                          |                |              |  |
| Bassoon<br>I II                 | <b>9∷, c -</b>                         |                          |                 | - |            | -              |            | - | •         | -                                        | -              | ∽<br>∙<br>mf |  |
| Horns<br>I II                   | <b>€ -</b>                             |                          |                 |   |            | -              | -          |   |           | -                                        | -              | -            |  |
|                                 |                                        |                          |                 |   |            |                |            |   |           |                                          |                |              |  |
| Glockenspiel<br>& Hand Bells    |                                        |                          |                 |   |            |                |            | - |           |                                          |                |              |  |
| Chimes<br>& Tuned<br>Gongs      | <mark>€⊧c -</mark>                     |                          | -               | - |            | -              | -          |   | -         |                                          |                | -            |  |
| Vibraphone                      | •••••••••••••••••••••••••••••••••••••• |                          |                 |   |            | -              |            | - | -         |                                          |                |              |  |
| Marimba<br>I                    | <b>&amp;</b> ⊭⊧e =                     |                          |                 |   |            |                |            | - |           |                                          |                |              |  |
| Bass II<br>Marimba              | •):                                    |                          |                 |   |            | -              |            |   |           |                                          |                |              |  |
| Marimba                         |                                        |                          |                 |   | ł          |                |            |   |           |                                          |                |              |  |
| Timpani                         | <b>9∺, c -</b>                         | -                        | -               |   |            | -              | -          | - |           | -                                        |                |              |  |
| Cymb<br>L                       | <del></del>                            | -                        | -               | - |            | -              | -          |   | -         |                                          |                |              |  |
| Cymb<br>R                       | <del>    c _</del>                     | _                        |                 | - |            | -              | _          |   |           | -                                        | -              |              |  |
|                                 |                                        | 5                        | 5               |   | 5          |                |            |   |           |                                          |                |              |  |
| Harp ≦<br>I ∢                   |                                        | · · · · · ·              | 9               | 9 |            | ٩              | † <b>8</b> | • |           |                                          |                |              |  |
| Harp s<br>II <                  |                                        | 5                        | 5               |   | 5          |                |            | - | <b>↑8</b> | 0                                        |                | -            |  |
| Electro-<br>Classical<br>Guitar |                                        |                          |                 | 5 | ••<br>==== | •              |            |   |           | -                                        | -              | s<br>S       |  |
| în D                            |                                        | mf                       |                 |   | j          | 8<br>\$        |            | I |           |                                          |                |              |  |
| Violins<br>I                    |                                        |                          |                 |   |            | •<br>ppp       | pp         |   | 1         | 6                                        | 2              | •            |  |
| Violins<br>II                   | <b>€ → ↓ c −</b>                       |                          |                 |   |            | s<br>o<br>pp   | •          |   | • • • •   | e la | -              | و<br>ر       |  |
| Violas                          | ₽ <u>⊳, e</u>                          |                          |                 |   |            | -              |            |   |           |                                          |                |              |  |
| Violoncellos                    | 9: p. e                                |                          |                 |   |            | -              | -          | - |           |                                          | -              |              |  |
|                                 |                                        |                          |                 |   |            |                |            |   |           |                                          |                |              |  |
| Contrabasses                    | Contemporary ARC                       | Australia. ISMN 979-0-90 | 22641-2-9       |   |            |                |            |   | -         |                                          | -              | -            |  |

## **Osaka Castle Park promenade** Japan, Sinfonietta No.8, 2023

Japan, Sinfonietta No.8, 2023 Japanese Kumoi scale D Eb (F) G Ab (Bb) C D

Gerry Joe Weise