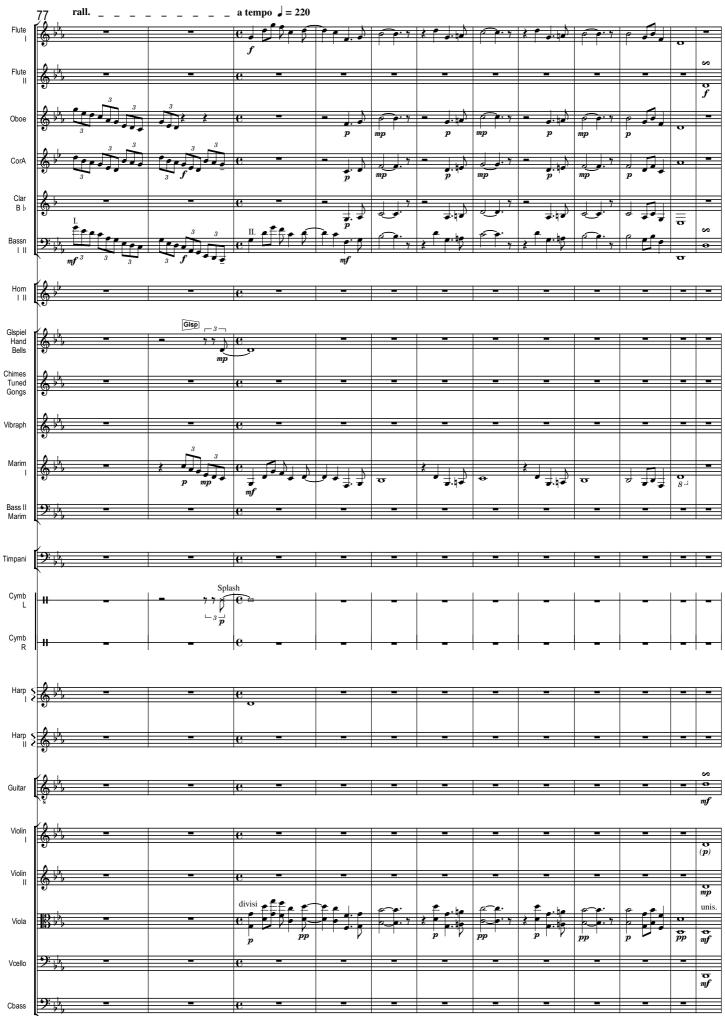

## **Osaka Castle Park promenade** Japan, Sinfonietta No.8, 2023

Japan, Sinfonietta No.8, 2023 Japanese Kumoi scale D Eb (F) G Ab (Bb) C D

Gerry Joe Weise