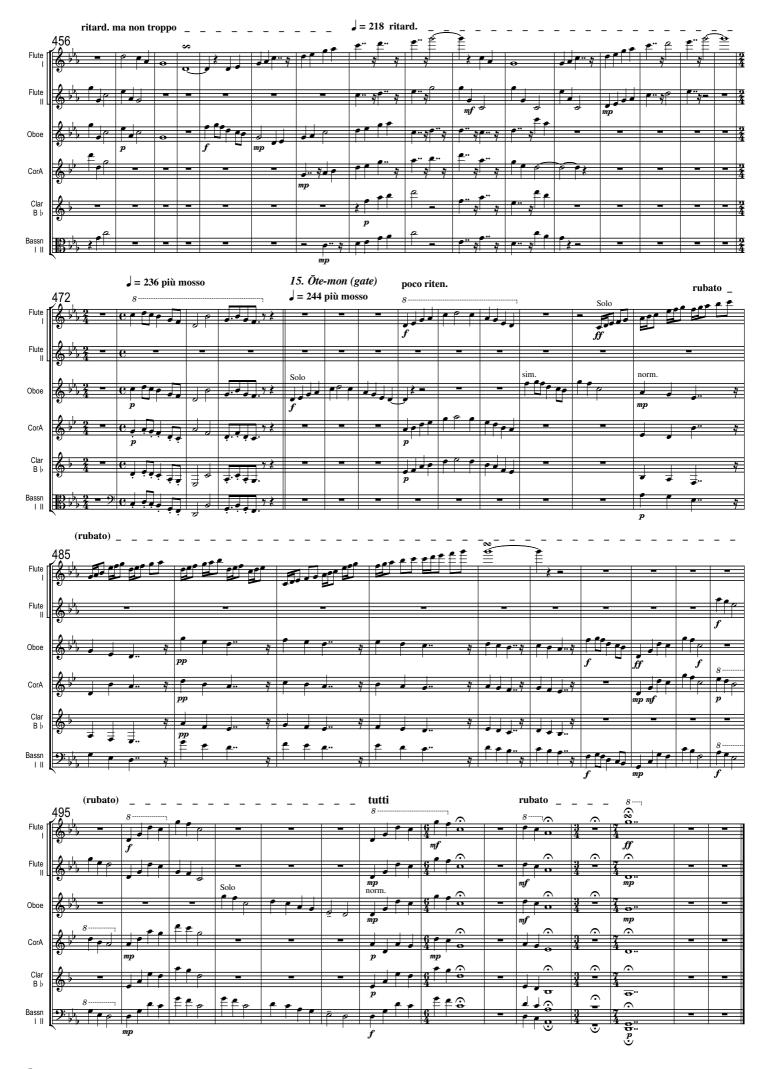

## Osaka Castle Park promenade, Sinfonietta No.8. (Japanese Kumoi scale, East meets West, 15 Movements.)

## About the piece

| Title:           | Osaka Castle Park promenade, Sinfonietta No.8.<br>[Japanese Kumoi scale, East meets West, 15<br>Movements.]                                                                                                                                                                    |
|------------------|--------------------------------------------------------------------------------------------------------------------------------------------------------------------------------------------------------------------------------------------------------------------------------|
| Composer:        | Weise, Gerry Joe                                                                                                                                                                                                                                                               |
| Copyright:       | Copyright © Gerry Joe Weise                                                                                                                                                                                                                                                    |
| Publisher:       | Contemporary ARC Australia                                                                                                                                                                                                                                                     |
| Instrumentation: | Orchestra: wood and strings                                                                                                                                                                                                                                                    |
| Style:           | Classical                                                                                                                                                                                                                                                                      |
| Comment:         | Orchestral Instruments: 2 Flutes, Oboe, Cor Anglais, 2<br>French Horns, Clarinet, 2 Bassoons, Classical Guitar, 2<br>Harps, Violins 1 & 2, Violas, Violoncellos, Contrabasses,<br>Tubular Bells, Glockenspiel, Hand Bells, Cymbals,<br>Timpani, Vibraphone, 2 Marimbas, Gongs. |

## **Osaka Castle Park promenade** Japan, Sinfonietta No.8, 2023

Japan, Sinfonietta No.8, 2023 Japanese Kumoi scale D Eb (F) G Ab (Bb) C D

Gerry Joe Weise