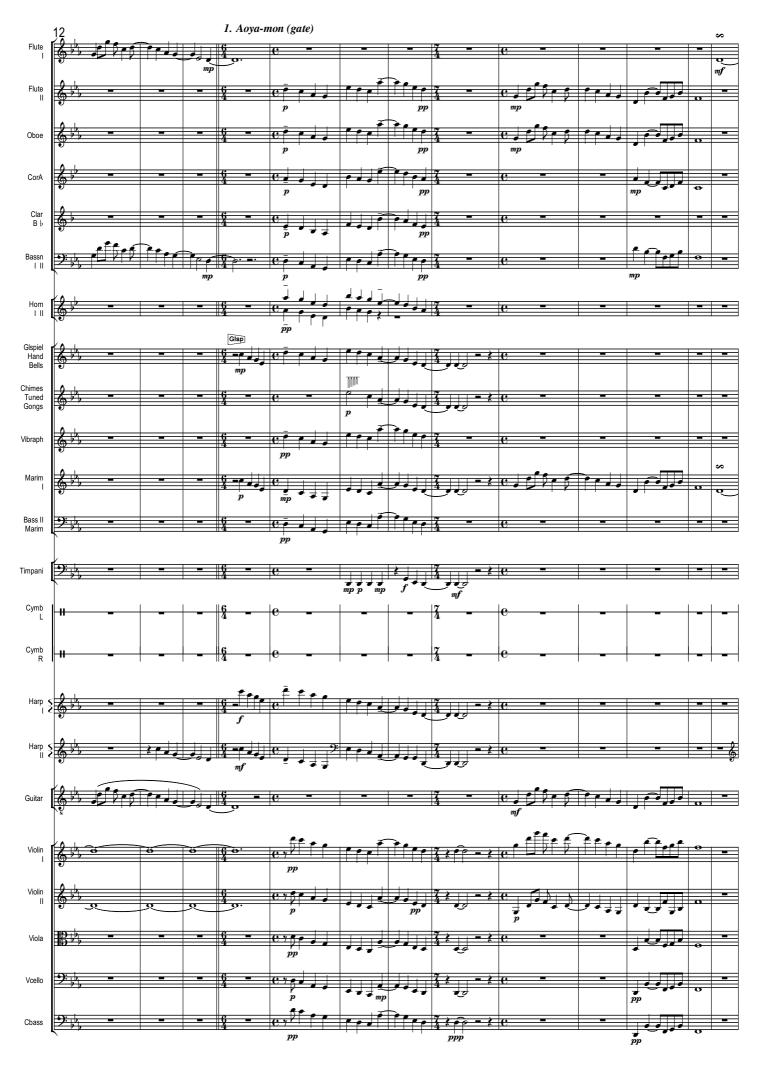

## **Osaka Castle Park promenade** Japan, Sinfonietta No.8, 2023

Japanese Kumoi scale D Eb (F) G Ab (Bb) C D

Gerry Joe Weise

|                                 | Maestoso $J = 200$                     |                          | poco ritardando |   |            | S = 210 rubato |            |   |           |                                          | più mosso<br>∽ |              |  |
|---------------------------------|----------------------------------------|--------------------------|-----------------|---|------------|----------------|------------|---|-----------|------------------------------------------|----------------|--------------|--|
| Flute<br>soloist I              | <b>~ }⊳}.c -</b>                       | -                        | -               |   |            | •<br>f         | • •        |   | 1         | o) fr                                    | 9              | 0            |  |
| Flute<br>II                     | ¢⊧c -                                  |                          | -               |   |            | -              |            | - | -         | -                                        | -              | -            |  |
| Oboe                            | <b>&amp;</b> ∳⊧c -                     |                          | •               |   |            | -              |            |   |           |                                          | -              | -            |  |
| Can Analaia                     |                                        |                          |                 |   |            |                |            |   |           |                                          |                |              |  |
| Cor Anglais                     |                                        |                          |                 |   |            |                |            |   |           |                                          |                |              |  |
| Clarinet<br>B ♭                 | ¢⇒c =                                  | -                        | -               | - |            |                |            | - |           |                                          |                |              |  |
| Bassoon<br>I II                 | <b>9∷, c -</b>                         |                          |                 | - |            | -              |            | - | •         | -                                        | -              | ∽<br>∙<br>mf |  |
| Horns<br>I II                   | <b>€ -</b>                             |                          |                 |   |            | -              | -          |   |           | -                                        | -              | -            |  |
|                                 |                                        |                          |                 |   |            |                |            |   |           |                                          |                |              |  |
| Glockenspiel<br>& Hand Bells    |                                        |                          |                 |   |            |                |            | - |           |                                          |                |              |  |
| Chimes<br>& Tuned<br>Gongs      | <mark>€⊧c -</mark>                     |                          | -               | - |            | -              | -          |   | -         |                                          |                | -            |  |
| Vibraphone                      | •••••••••••••••••••••••••••••••••••••• |                          |                 |   |            | -              |            | - | -         |                                          |                |              |  |
| Marimba<br>I                    | <b>&amp;</b> ⊭⊧e =                     |                          |                 |   |            |                |            | - |           |                                          |                |              |  |
| Bass II<br>Marimba              | •):                                    |                          |                 |   |            | -              |            |   |           |                                          |                |              |  |
| Marimba                         |                                        |                          |                 |   | ł          |                |            |   |           |                                          |                |              |  |
| Timpani                         | <b>9∺, c -</b>                         | -                        | -               |   |            | -              | -          | - |           | -                                        |                |              |  |
| Cymb<br>L                       | <del></del>                            | -                        | -               | - |            | -              | -          |   | -         |                                          |                |              |  |
| Cymb<br>R                       | <del>    c _</del>                     | _                        |                 | - |            | -              | _          |   |           | -                                        | -              |              |  |
|                                 |                                        | 5                        | 5               |   | 5          |                |            |   |           |                                          |                |              |  |
| Harp ≦<br>I ∢                   |                                        | · · · · · ·              | 9               | 9 |            | ٩              | † <b>8</b> | • |           |                                          |                |              |  |
| Harp s<br>II <                  |                                        | 5                        | 5               |   | 5          |                |            | - | <b>↑8</b> | 0                                        |                | -            |  |
| Electro-<br>Classical<br>Guitar |                                        |                          |                 | 5 | ••<br>==== | •              |            |   |           | -                                        | -              | s<br>S       |  |
| în D                            |                                        | mf                       |                 |   | j          | 8<br>\$        |            | I |           |                                          |                |              |  |
| Violins<br>I                    |                                        |                          |                 |   |            | •<br>ppp       | pp         |   | 1         | 6                                        | 2              | •            |  |
| Violins<br>II                   | <b>€ → ↓ c −</b>                       |                          |                 |   |            | s<br>o<br>pp   | •          |   | • • • •   | e la | -              | و<br>ر       |  |
| Violas                          | ₽ <u>⊳, e</u>                          |                          |                 |   |            | -              |            |   |           |                                          |                |              |  |
| Violoncellos                    | 9: p. e                                |                          |                 |   |            | -              | -          | - |           |                                          | -              |              |  |
|                                 |                                        |                          |                 |   |            |                |            |   |           |                                          |                |              |  |
| Contrabasses                    | Contemporary ARC                       | Australia. ISMN 979-0-90 | 22641-2-9       |   |            |                |            |   | -         |                                          | -              | -            |  |

## **Osaka Castle Park promenade** Japan, Sinfonietta No.8, 2023

Japan, Sinfonietta No.8, 2023 Japanese Kumoi scale D Eb (F) G Ab (Bb) C D

Gerry Joe Weise