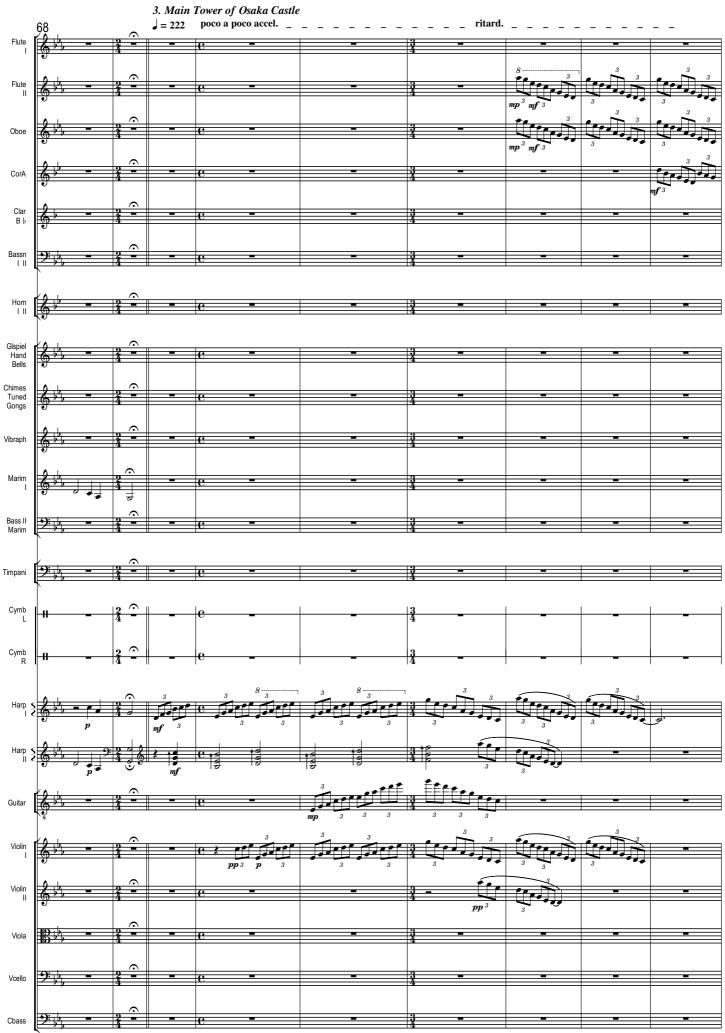

|                                                |                                                              | rubato                                      |                                                         | 81                                                                                                                                                                                                                                                                                                                                                                                                                                                                                                  |   |       |
|------------------------------------------------|--------------------------------------------------------------|---------------------------------------------|---------------------------------------------------------|-----------------------------------------------------------------------------------------------------------------------------------------------------------------------------------------------------------------------------------------------------------------------------------------------------------------------------------------------------------------------------------------------------------------------------------------------------------------------------------------------------|---|-------|
|                                                | 503                                                          | 8                                           | $\sim$                                                  | 8<br>©                                                                                                                                                                                                                                                                                                                                                                                                                                                                                              |   |       |
| Flute                                          | <b>_</b>                                                     | P 0                                         | 3 -                                                     | 4                                                                                                                                                                                                                                                                                                                                                                                                                                                                                                   |   | -     |
|                                                | U                                                            |                                             |                                                         | ff                                                                                                                                                                                                                                                                                                                                                                                                                                                                                                  |   |       |
| Flute<br>II                                    |                                                              | <u>^</u>                                    | 3 -                                                     | 7                                                                                                                                                                                                                                                                                                                                                                                                                                                                                                   |   |       |
| П                                              |                                                              | mf                                          | 4                                                       | 4<br><br>mp                                                                                                                                                                                                                                                                                                                                                                                                                                                                                         |   |       |
|                                                |                                                              |                                             | ·                                                       | <b>p</b>                                                                                                                                                                                                                                                                                                                                                                                                                                                                                            |   |       |
| Oboe                                           |                                                              |                                             | 3 <b>-</b>                                              | 7<br>4 o"                                                                                                                                                                                                                                                                                                                                                                                                                                                                                           | - |       |
|                                                | 3                                                            | mf                                          |                                                         | mp                                                                                                                                                                                                                                                                                                                                                                                                                                                                                                  |   |       |
|                                                | 0.6                                                          | <u>^</u>                                    | <u> </u>                                                | $\sim$                                                                                                                                                                                                                                                                                                                                                                                                                                                                                              |   |       |
| CorA                                           |                                                              | • • •                                       | 4                                                       | ί<br>4 σ                                                                                                                                                                                                                                                                                                                                                                                                                                                                                            |   | -     |
|                                                |                                                              |                                             |                                                         |                                                                                                                                                                                                                                                                                                                                                                                                                                                                                                     |   |       |
| Clar<br>B ♭                                    | 2                                                            | <u>^</u>                                    | 3 -                                                     | <del>τ</del> ^                                                                                                                                                                                                                                                                                                                                                                                                                                                                                      |   |       |
| B♭                                             | le la                    | • <del>•</del>                              | 4                                                       | 4<br><del>•</del>                                                                                                                                                                                                                                                                                                                                                                                                                                                                                   |   |       |
|                                                |                                                              |                                             | ÷                                                       | $\hat{}$                                                                                                                                                                                                                                                                                                                                                                                                                                                                                            |   |       |
| Bassn<br>I II                                  | <b>?</b> ;, -                                                |                                             | 3                                                       | 7                                                                                                                                                                                                                                                                                                                                                                                                                                                                                                   | - | -     |
|                                                | Ì                                                            |                                             | •                                                       |                                                                                                                                                                                                                                                                                                                                                                                                                                                                                                     |   |       |
|                                                |                                                              |                                             | <u> </u>                                                | ●                                                                                                                                                                                                                                                                                                                                                                                                                                                                                                   |   |       |
| Hom<br>I II                                    |                                                              |                                             | 1 <b>2</b> 9                                            | 1 <del>0</del> "                                                                                                                                                                                                                                                                                                                                                                                                                                                                                    | - | -     |
|                                                |                                                              | ů ře na | •                                                       | <u>.</u>                                                                                                                                                                                                                                                                                                                                                                                                                                                                                            |   |       |
| Glspiel                                        |                                                              |                                             |                                                         |                                                                                                                                                                                                                                                                                                                                                                                                                                                                                                     |   |       |
| Glspiel<br>Hand<br>Bells                       | <b>,</b>                                                     |                                             | <b>-</b>                                                | 7 <b>-</b><br>4                                                                                                                                                                                                                                                                                                                                                                                                                                                                                     |   |       |
|                                                | 0<br>15                                                      |                                             |                                                         |                                                                                                                                                                                                                                                                                                                                                                                                                                                                                                     |   |       |
| Chimes<br>Tuned<br>Gongs                       | 2 4                                                          |                                             | 3 -                                                     | 7                                                                                                                                                                                                                                                                                                                                                                                                                                                                                                   |   |       |
| Gongs                                          |                                                              |                                             | 4                                                       | 4                                                                                                                                                                                                                                                                                                                                                                                                                                                                                                   |   |       |
|                                                |                                                              |                                             | ·                                                       |                                                                                                                                                                                                                                                                                                                                                                                                                                                                                                     |   |       |
| Vibraph                                        | <b>&amp; -</b>                                               |                                             |                                                         |                                                                                                                                                                                                                                                                                                                                                                                                                                                                                                     | - | -     |
|                                                |                                                              | • •                                         | 3                                                       | <u> </u>                                                                                                                                                                                                                                                                                                                                                                                                                                                                                            |   |       |
| Marin                                          | 0                                                            |                                             | <u>^</u>                                                | <u> </u>                                                                                                                                                                                                                                                                                                                                                                                                                                                                                            |   |       |
| Marim<br>I                                     |                                                              |                                             | <b>3 -</b><br>4                                         | 4                                                                                                                                                                                                                                                                                                                                                                                                                                                                                                   | - | -     |
|                                                |                                                              | • •                                         |                                                         | <br>                                                                                                                                                                                                                                                                                                                                                                                                                                                                                                |   |       |
| Bass II<br>Marim                               | <b>•):</b>                                                   |                                             | <u>, ^</u>                                              | 7                                                                                                                                                                                                                                                                                                                                                                                                                                                                                                   |   | -     |
| Marim                                          |                                                              | 0                                           | 4                                                       | <del>4</del><br><b>σ</b>                                                                                                                                                                                                                                                                                                                                                                                                                                                                            |   | H     |
|                                                |                                                              |                                             |                                                         |                                                                                                                                                                                                                                                                                                                                                                                                                                                                                                     |   |       |
| Timpani                                        | <b>9</b> :                                                   |                                             |                                                         | 7                                                                                                                                                                                                                                                                                                                                                                                                                                                                                                   |   |       |
|                                                |                                                              |                                             | 4                                                       | 4 o"                                                                                                                                                                                                                                                                                                                                                                                                                                                                                                | 1 | li li |
|                                                |                                                              |                                             | 3                                                       |                                                                                                                                                                                                                                                                                                                                                                                                                                                                                                     |   |       |
| Cymb<br>L                                      |                                                              | -                                           | $\begin{vmatrix} 3 & \widehat{} \\ 4 & - \end{vmatrix}$ | 7 <del>o</del> "<br>4 mp                                                                                                                                                                                                                                                                                                                                                                                                                                                                            | - | -     |
|                                                |                                                              |                                             |                                                         | <i>T</i>                                                                                                                                                                                                                                                                                                                                                                                                                                                                                            |   |       |
| Cymb<br>R                                      | u                                                            |                                             |                                                         | 7                                                                                                                                                                                                                                                                                                                                                                                                                                                                                                   |   |       |
| R                                              | -                                                            |                                             | 4                                                       | 4                                                                                                                                                                                                                                                                                                                                                                                                                                                                                                   | - | - 1   |
|                                                |                                                              |                                             |                                                         |                                                                                                                                                                                                                                                                                                                                                                                                                                                                                                     |   |       |
| Horn                                           | < <u>0 b</u>                                                 |                                             | <u>^</u>                                                | $\sim$                                                                                                                                                                                                                                                                                                                                                                                                                                                                                              |   | 1     |
| Harp                                           | <b>₹</b> ⊕ <del>,, , , , , , , , , , , , , , , , , , ,</del> | 0                                           | <b>a</b><br>4                                           | 4<br>4<br><del></del>                                                                                                                                                                                                                                                                                                                                                                                                                                                                               |   |       |
|                                                |                                                              | 1                                           | 1                                                       |                                                                                                                                                                                                                                                                                                                                                                                                                                                                                                     |   |       |
|                                                |                                                              |                                             |                                                         |                                                                                                                                                                                                                                                                                                                                                                                                                                                                                                     |   |       |
| Harp <                                         | \$ <b></b>                                                   | <b>* *</b> 0                                | <u>, ^</u>                                              | 0<br>^<br>T                                                                                                                                                                                                                                                                                                                                                                                                                                                                                         |   |       |
| Harp •<br>II •                                 | \$ <del>*}, -</del>                                          | ¢ ¢ 0                                       | •<br>•<br>•                                             |                                                                                                                                                                                                                                                                                                                                                                                                                                                                                                     |   |       |
| Harp •<br>II •                                 | § <del>9   </del>                                            |                                             | 3 -                                                     | ∩<br>7<br>• • •                                                                                                                                                                                                                                                                                                                                                                                                                                                                                     |   |       |
|                                                | ∑ <u>≫</u> ,,,                                               |                                             |                                                         |                                                                                                                                                                                                                                                                                                                                                                                                                                                                                                     |   |       |
| Harp •<br>॥ •                                  |                                                              |                                             | 3 -                                                     | ∩<br>7<br>• • •                                                                                                                                                                                                                                                                                                                                                                                                                                                                                     |   |       |
|                                                |                                                              |                                             |                                                         | ^<br>4 o"                                                                                                                                                                                                                                                                                                                                                                                                                                                                                           |   | -     |
| Guitar                                         |                                                              |                                             | 3 -                                                     | ∩<br>7<br>• • •                                                                                                                                                                                                                                                                                                                                                                                                                                                                                     |   | -     |
|                                                |                                                              |                                             |                                                         | ^<br>4 o"                                                                                                                                                                                                                                                                                                                                                                                                                                                                                           | - |       |
| Guitar<br>Violin<br>I                          |                                                              |                                             |                                                         | ^<br>4 o"                                                                                                                                                                                                                                                                                                                                                                                                                                                                                           |   |       |
| Guitar<br>Violin<br>I                          |                                                              |                                             |                                                         |                                                                                                                                                                                                                                                                                                                                                                                                                                                                                                     | - |       |
| Guitar                                         |                                                              |                                             |                                                         | ∧ ¥ o <sup>n</sup> ¥ o <sup>n</sup> ✓ ✓ ✓ ✓ ✓ ✓ ✓ ✓ ✓ ✓ ✓ ✓ ✓ ✓ ✓ ✓ ✓ ✓ ✓ ✓ ✓ ✓ ✓ ✓ ✓ ✓ ✓ ✓ ✓ ✓ ✓ ✓ ✓ ✓ ✓ ✓ ✓ ✓ ✓ ✓ ✓ ✓ ✓ ✓ ✓ ✓ ✓ ✓ ✓ ✓ ✓ ✓ ✓ ✓ ✓ ✓ ✓ ✓ ✓ ✓ ✓ ✓ ✓ ✓ ✓ ✓ ✓ ✓ ✓ ✓ ✓ ✓ ✓ ✓ ✓ ✓ ✓ ✓ ✓ ✓ ✓ ✓ ✓ ✓ ✓ ✓ ✓ ✓ ✓ ✓ ✓ ✓ ✓ ✓ ✓ ✓ ✓ ✓ ✓ ✓ ✓ ✓ ✓ ✓ ✓ ✓ ✓ ✓ ✓ ✓ ✓ ✓ ✓ ✓ ✓ ✓ ✓ ✓ ✓ ✓ ✓ ✓ ✓ ✓ ✓ ✓ ✓ ✓ ✓ ✓ ✓ ✓ ✓ ✓ ✓ ✓ ✓ ✓ ✓ ✓ ✓ ✓ ✓ ✓ ✓ ✓ ✓ ✓ ✓ ✓ ✓ ✓ ✓ ✓ ✓ ✓ ✓ ✓ ✓ ✓ ✓ ✓ ✓ ✓ ✓ ✓ ✓ ✓ ✓ ✓ ✓ ✓ ✓ ✓ ✓ ✓ ✓ ✓ ✓ ✓ ✓ ✓ ✓ ✓ ✓ ✓ ✓ ✓ ✓ ✓ ✓ ✓ ✓ ✓ ✓ ✓ ✓ ✓ ✓ ✓ ✓ ✓ ✓ ✓ ✓ ✓ ✓ ✓ ✓ ✓ ✓ ✓ ✓ ✓ ✓ ✓ ✓ ✓ ✓ ✓ ✓ ✓ ✓ < |   |       |
| Guitar<br>Violin<br>I<br>Violin<br>II          |                                                              |                                             |                                                         |                                                                                                                                                                                                                                                                                                                                                                                                                                                                                                     | - | -     |
| Guitar<br>Violin<br>I                          |                                                              |                                             |                                                         | ∧ ¥ o <sup>n</sup> ¥ o <sup>n</sup> ✓ ✓ ✓ ✓ ✓ ✓ ✓ ✓ ✓ ✓ ✓ ✓ ✓ ✓ ✓ ✓ ✓ ✓ ✓ ✓ ✓ ✓ ✓ ✓ ✓ ✓ ✓ ✓ ✓ ✓ ✓ ✓ ✓ ✓ ✓ ✓ ✓ ✓ ✓ ✓ ✓ ✓ ✓ ✓ ✓ ✓ ✓ ✓ ✓ ✓ ✓ ✓ ✓ ✓ ✓ ✓ ✓ ✓ ✓ ✓ ✓ ✓ ✓ ✓ ✓ ✓ ✓ ✓ ✓ ✓ ✓ ✓ ✓ ✓ ✓ ✓ ✓ ✓ ✓ ✓ ✓ ✓ ✓ ✓ ✓ ✓ ✓ ✓ ✓ ✓ ✓ ✓ ✓ ✓ ✓ ✓ ✓ ✓ ✓ ✓ ✓ ✓ ✓ ✓ ✓ ✓ ✓ ✓ ✓ ✓ ✓ ✓ ✓ ✓ ✓ ✓ ✓ ✓ ✓ ✓ ✓ ✓ ✓ ✓ ✓ ✓ ✓ ✓ ✓ ✓ ✓ ✓ ✓ ✓ ✓ ✓ ✓ ✓ ✓ ✓ ✓ ✓ ✓ ✓ ✓ ✓ ✓ ✓ ✓ ✓ ✓ ✓ ✓ ✓ ✓ ✓ ✓ ✓ ✓ ✓ ✓ ✓ ✓ ✓ ✓ ✓ ✓ ✓ ✓ ✓ ✓ ✓ ✓ ✓ ✓ ✓ ✓ ✓ ✓ ✓ ✓ ✓ ✓ ✓ ✓ ✓ ✓ ✓ ✓ ✓ ✓ ✓ ✓ ✓ ✓ ✓ ✓ ✓ ✓ ✓ ✓ ✓ ✓ ✓ ✓ ✓ ✓ ✓ ✓ ✓ ✓ ✓ ✓ ✓ ✓ ✓ ✓ ✓ ✓ ✓ ✓ ✓ ✓ < |   |       |
| Guitar<br>Violin<br>I<br>Violin<br>II          |                                                              |                                             |                                                         | ^       4       •       •       •       •       •       •       •       •       •       •       •       •       •       •       •       •       •       •       •       •       •       •       •       •       •       •       •       •       •       •       •       •       •       •       •       •       •       •       •       •       •       •       •       •       •       •       •       •       •                                                                                   | - |       |
| Guitar<br>Violin<br>I<br>Violin<br>II          |                                                              |                                             |                                                         |                                                                                                                                                                                                                                                                                                                                                                                                                                                                                                     | - |       |
| Guitar<br>Violin<br>I<br>Violin<br>II<br>Viola |                                                              |                                             |                                                         | ^       4       •       •       •       •       •       •       •       •       •       •       •       •       •       •       •       •       •       •       •       •       •       •       •       •       •       •       •       •       •       •       •       •       •       •       •       •       •       •       •       •       •       •       •       •       •       •       •       •       •                                                                                   | - |       |
| Guitar<br>Violin<br>I<br>Violin<br>II<br>Viola |                                                              |                                             |                                                         |                                                                                                                                                                                                                                                                                                                                                                                                                                                                                                     | - |       |
| Guitar<br>Violin<br>I<br>Violin<br>II<br>Viola |                                                              |                                             |                                                         |                                                                                                                                                                                                                                                                                                                                                                                                                                                                                                     | - |       |