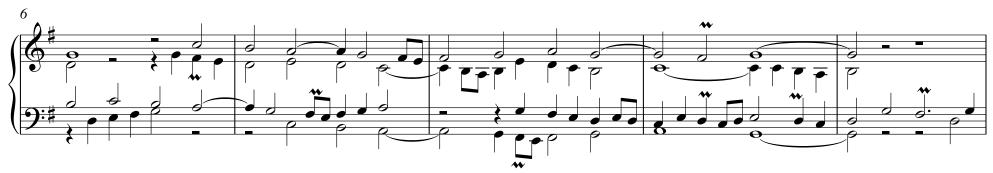

## About the piece

Title:Aus tiefer NComposer:Walther, JoArranger:Lendic, NikeLicence:Copyright @Publisher:Lendic, NikeInstrumentation:Organ soloStyle:Baroque

Aus tiefer Not schrei ich zu dir. Walther, Johann Gottfried Lendic, Niksa Copyright © LENDIC NIKSA Lendic, Niksa : Organ solo Baroque

## Aus tiefer Not schrei ich zu dir.

Johann Gottfried WALTHER

free-scores.com