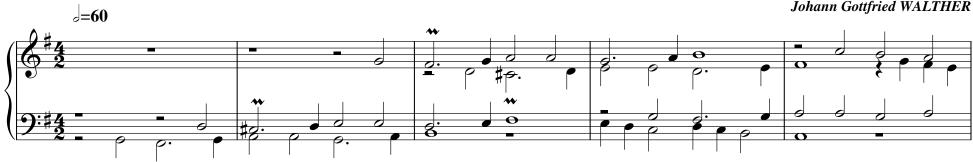

## About the piece

Title:Aus tiefer NComposer:Walther, JoArranger:Lendic, NikeLicence:Copyright @Publisher:Lendic, NikeInstrumentation:Organ soloStyle:Baroque

Aus tiefer Not schrei ich zu dir. Walther, Johann Gottfried Lendic, Niksa Copyright © LENDIC NIKSA Lendic, Niksa : Organ solo Baroque

## Aus tiefer Not schrei ich zu dir.

Johann Gottfried WALTHER

free-scores.com