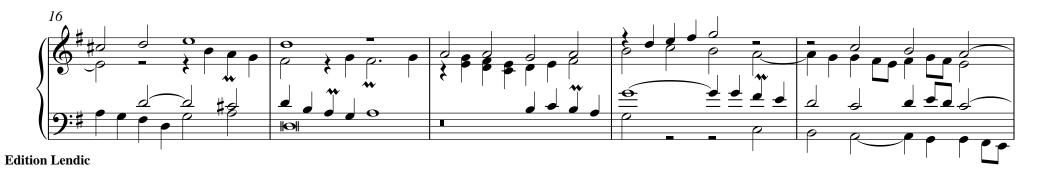

## About the piece

Title:Aus tiefer NComposer:Walther, JoArranger:Lendic, NikeLicence:Copyright @Publisher:Lendic, NikeInstrumentation:Organ soloStyle:Baroque

Aus tiefer Not schrei ich zu dir. Walther, Johann Gottfried Lendic, Niksa Copyright © LENDIC NIKSA Lendic, Niksa : Organ solo Baroque

## Aus tiefer Not schrei ich zu dir.

Johann Gottfried WALTHER

free-scores.com