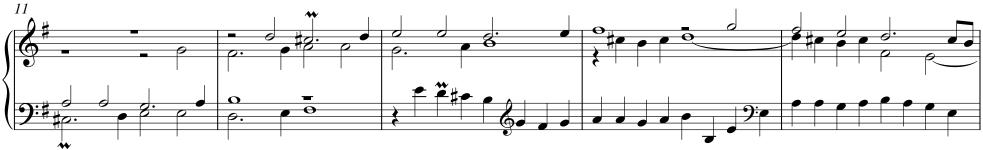

## About the piece

Title:Aus tiefer NComposer:Walther, JoArranger:Lendic, NikeLicence:Copyright @Publisher:Lendic, NikeInstrumentation:Organ soloStyle:Baroque

Aus tiefer Not schrei ich zu dir. Walther, Johann Gottfried Lendic, Niksa Copyright © LENDIC NIKSA Lendic, Niksa : Organ solo Baroque

## Aus tiefer Not schrei ich zu dir.

Johann Gottfried WALTHER

free-scores.com