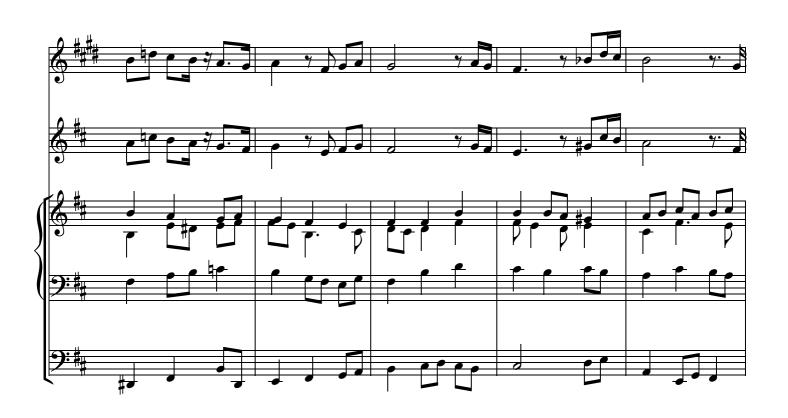

### KAROL'S TRUMPET IN D MAJOR (Opus vpx-274)

#### About the piece

Title: KAROL'S TRUMPET IN D MAJOR [Opus vpx-274]

Composer: Verpeaux, Jean-paul

Copyright: Copyright © Jean-paul Verpeaux

**Instrumentation:** Trumpet, Organ

Style: Baroque

Comment: Aria for trumpet and organ. The trumpet can be in B flat or in 0

## Trompette et Orgue

For my friend Karol Grochalski (Poland)

By J-Paul Verpeaux September 5th 2012