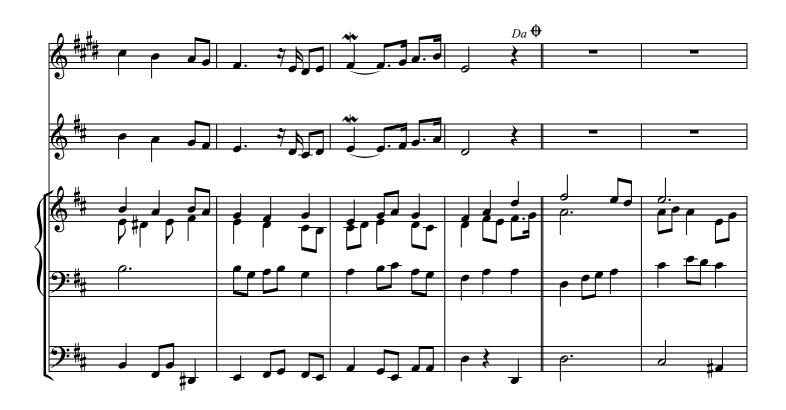

### KAROL'S TRUMPET IN D MAJOR (Opus vpx-274)

#### About the piece

Title: KAROL'S TRUMPET IN D MAJOR [Opus vpx-274]

Composer: Verpeaux, Jean-paul

Copyright: Copyright © Jean-paul Verpeaux

**Instrumentation:** Trumpet, Organ

Style: Baroque

Comment: Aria for trumpet and organ. The trumpet can be in B flat or in 0

## Trompette et Orgue

For my friend Karol Grochalski (Poland)

By J-Paul Verpeaux September 5th 2012