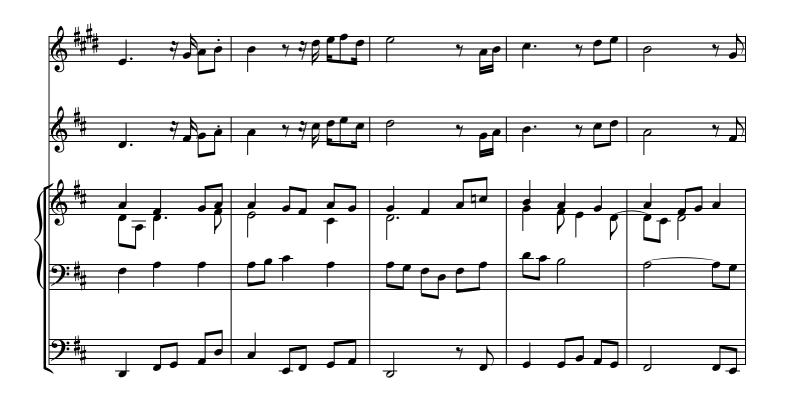

### KAROL'S TRUMPET IN D MAJOR (Opus vpx-274)

#### About the piece

Title: KAROL'S TRUMPET IN D MAJOR [Opus vpx-274]

Composer: Verpeaux, Jean-paul

Copyright: Copyright © Jean-paul Verpeaux

**Instrumentation:** Trumpet, Organ

Style: Baroque

Comment: Aria for trumpet and organ. The trumpet can be in B flat or in 0

## Trompette et Orgue

For my friend Karol Grochalski (Poland)

By J-Paul Verpeaux September 5th 2012