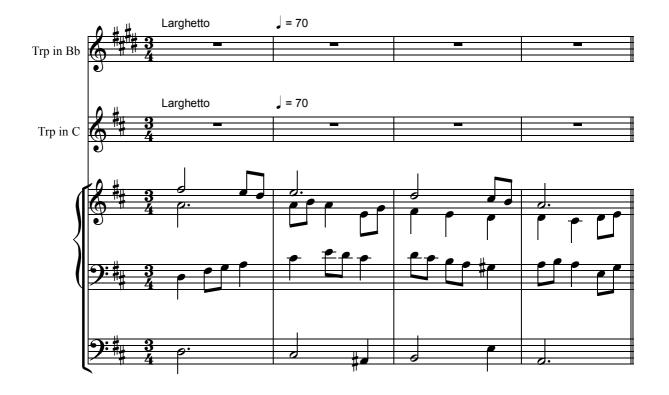

### KAROL'S TRUMPET IN D MAJOR (Opus vpx-274)

#### About the piece

Title: KAROL'S TRUMPET IN D MAJOR [Opus vpx-274]

Composer: Verpeaux, Jean-paul

Copyright: Copyright © Jean-paul Verpeaux

**Instrumentation:** Trumpet, Organ

Style: Baroque

Comment: Aria for trumpet and organ. The trumpet can be in B flat or in 0

## Trompette et Orgue

For my friend Karol Grochalski (Poland)

By J-Paul Verpeaux September 5th 2012