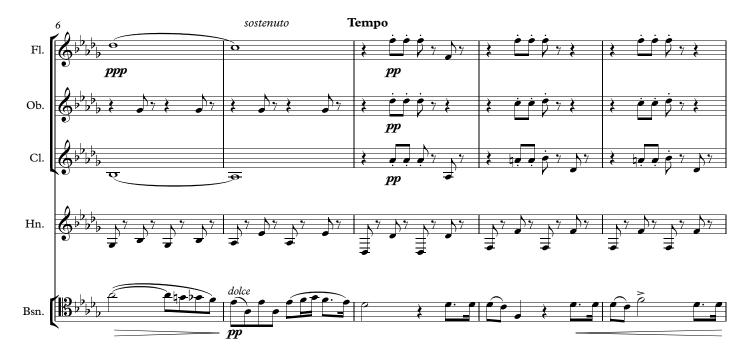

#### About the piece

Title:Rigoletto QuartettoComposer:Verdi, GiuseppeArranger:Dobrinescu, IoanCopyright:Copyright © Ioan DobrinescuPublisher:Dobrinescu, IoanInstrumentation:Woodwind quintet : Flute, Clarinet, Oboe, Horn,<br/>BassoonStyle:Opera

# Rigoletto Quartetto

Giuseppe Verdi arr Ioan Dobrinescu

Copyright © Ioan Dobrinescu

free-scores.com

free-scores.com

free-scores.com