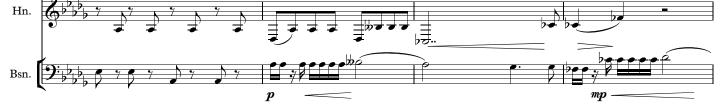

#### About the piece

Title:Rigoletto QuartettoComposer:Verdi, GiuseppeArranger:Dobrinescu, IoanCopyright:Copyright © Ioan DobrinescuPublisher:Dobrinescu, IoanInstrumentation:Woodwind quintet : Flute, Clarinet, Oboe, Horn,<br/>BassoonStyle:Opera

# Rigoletto Quartetto

Giuseppe Verdi arr Ioan Dobrinescu

Copyright © Ioan Dobrinescu

free-scores.com

free-scores.com

free-scores.com