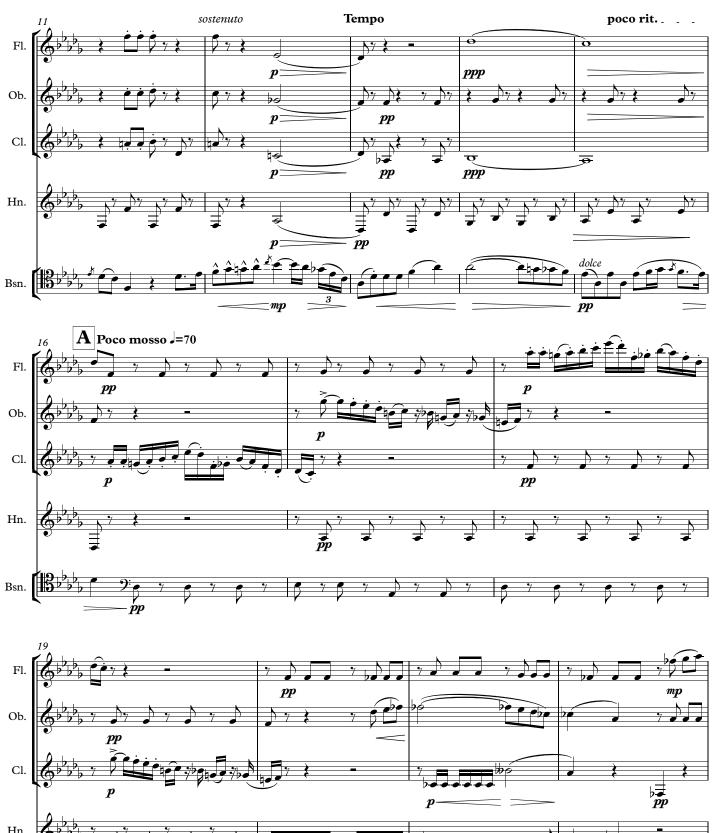

#### About the piece

Title:Rigoletto QuartettoComposer:Verdi, GiuseppeArranger:Dobrinescu, IoanCopyright:Copyright © Ioan DobrinescuPublisher:Dobrinescu, IoanInstrumentation:Woodwind quintet : Flute, Clarinet, Oboe, Horn,<br/>BassoonStyle:Opera

# Rigoletto Quartetto

Giuseppe Verdi arr Ioan Dobrinescu

Copyright © Ioan Dobrinescu

free-scores.com

free-scores.com

free-scores.com