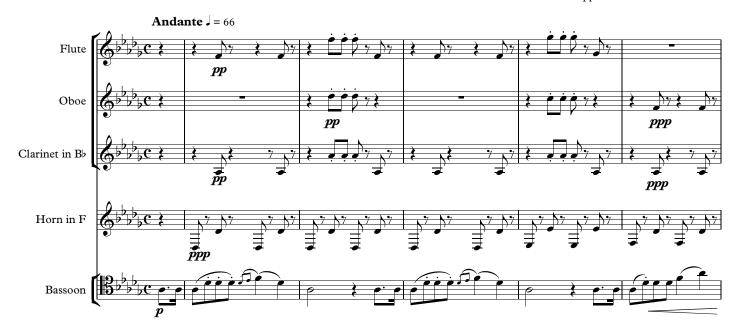

#### About the piece

Title:Rigoletto QuartettoComposer:Verdi, GiuseppeArranger:Dobrinescu, IoanCopyright:Copyright © Ioan DobrinescuPublisher:Dobrinescu, IoanInstrumentation:Woodwind quintet : Flute, Clarinet, Oboe, Horn,<br/>BassoonStyle:Opera

# Rigoletto Quartetto

Giuseppe Verdi arr Ioan Dobrinescu

Copyright © Ioan Dobrinescu

free-scores.com

free-scores.com

free-scores.com