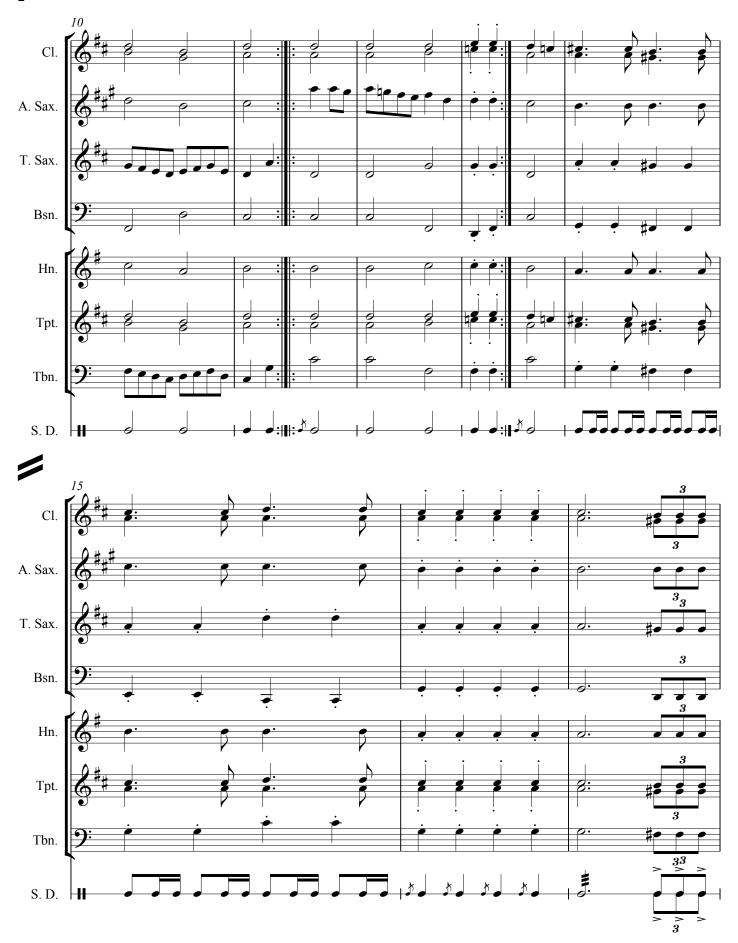

## About the piece

Title: hoof toetree lied

Composer: van der Merwe, Rossouw

Licence: Rossouw van der Merwe © All rights reserved

Instrumentation: Wind ensemble

Style: March