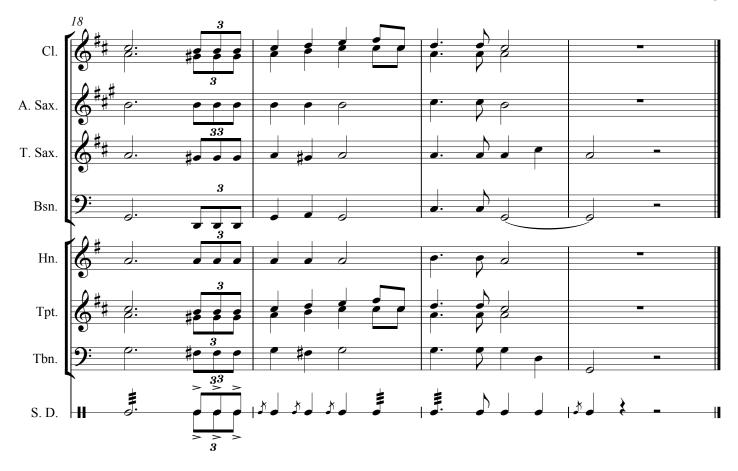

## About the piece

Title: hoof toetree lied

Composer: van der Merwe, Rossouw

Licence: Rossouw van der Merwe © All rights reserved

Instrumentation: Wind ensemble

Style: March