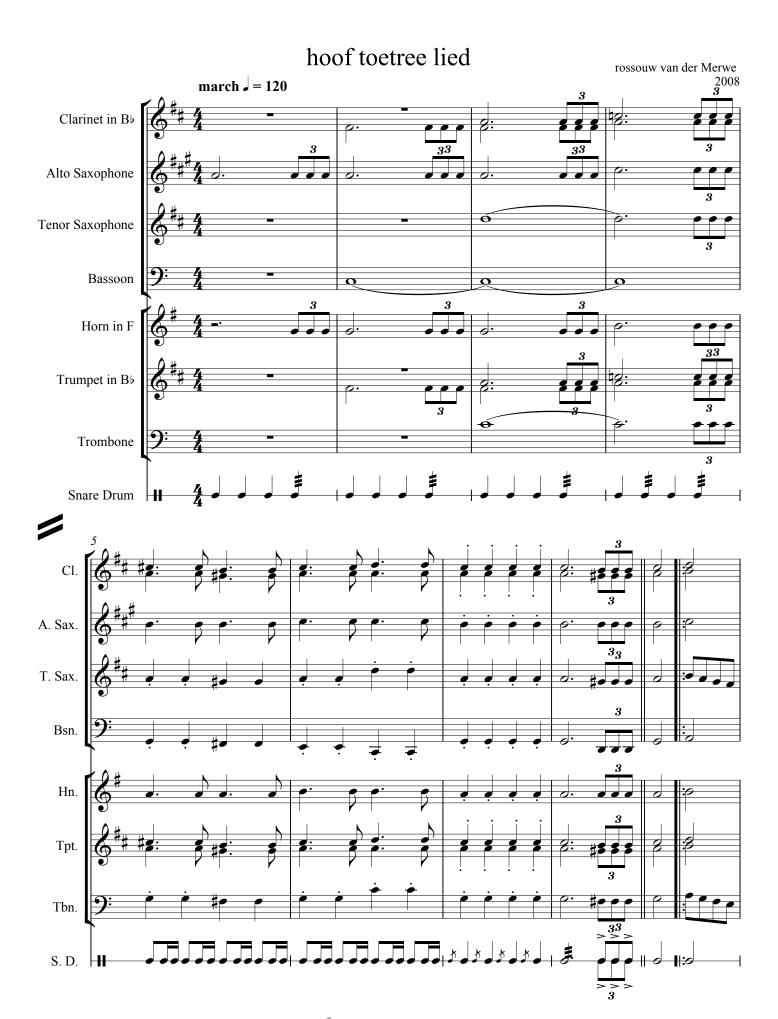

## About the piece

Title: hoof toetree lied

Composer: van der Merwe, Rossouw

Licence: Rossouw van der Merwe © All rights reserved

Instrumentation: Wind ensemble

Style: March