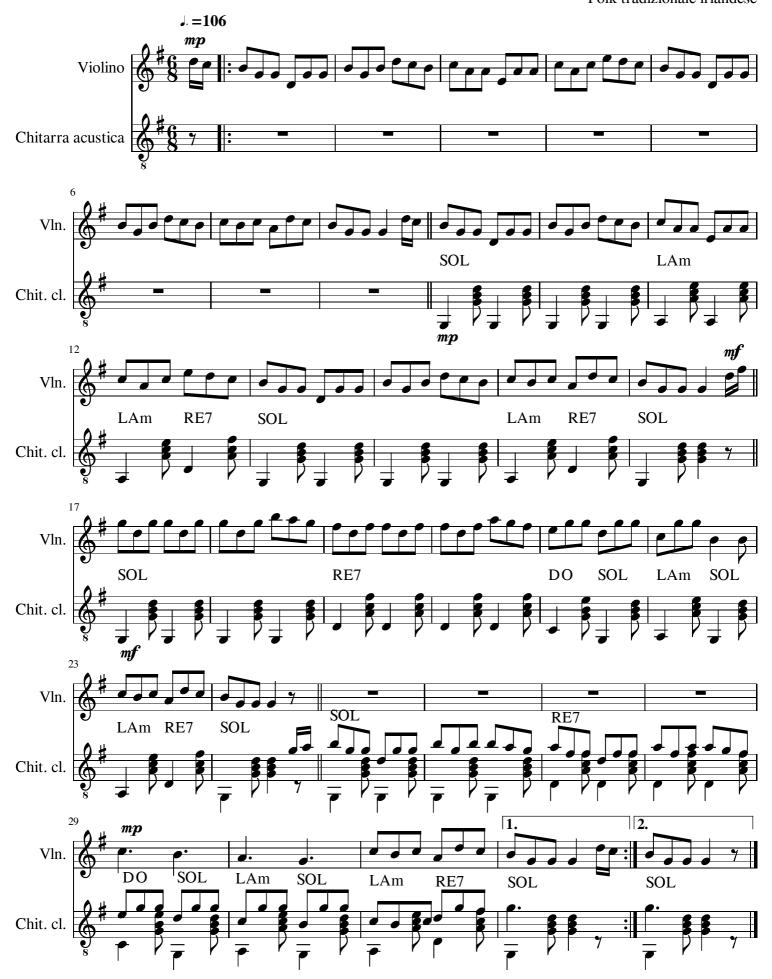

## The Irish Washerwoman **Traditional**

#### About the piece

The Irish Washerwoman

Composer: Traditional Arranger: Bizzarri, Bruno Copyright: **Public Domain** Instrumentation: Guitar, Violin

Celtic Style:

Comment: "The Irish Washerwoman" è una giga tradizionale diffusa sia

nelle isole britanniche, sia nel Nord America. Sebbene sia

considerata una melodia irlandese, alcuni studiosi

rivendicano un'origine inglese del brano.

# The Irish Washerwoman

Elab. Bruno Bizzarri

Folk tradizionale irlandese