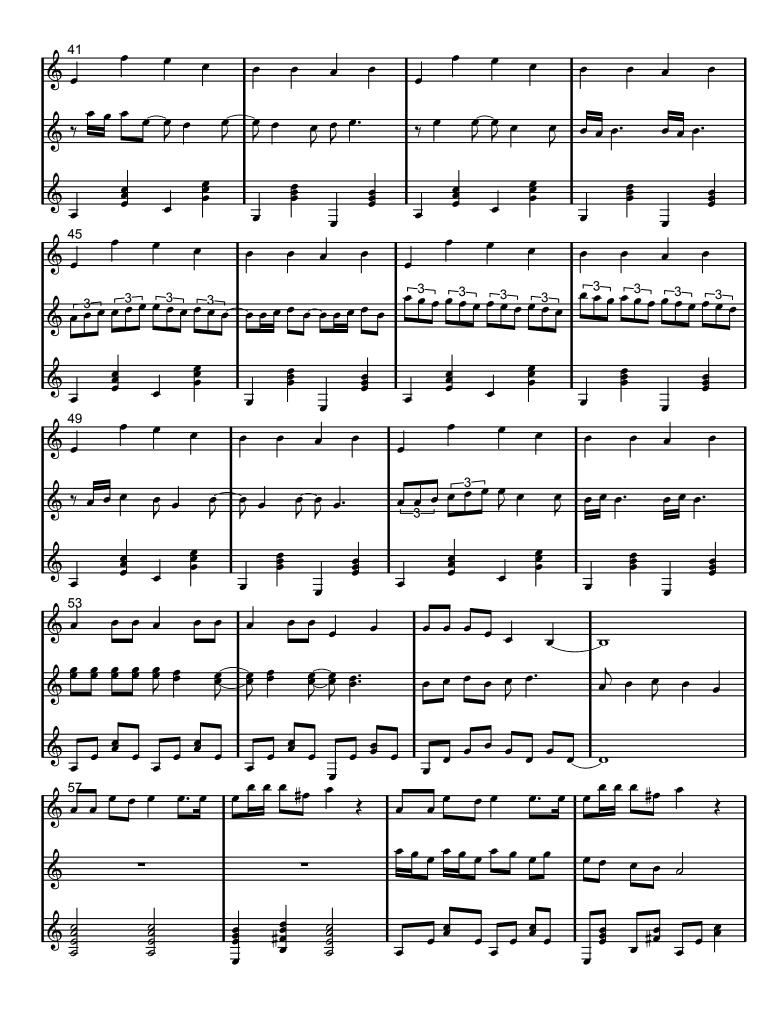

## Gonbe Ga Tanemaku/Kappore (237) Traditional

## About the piece

| Title:           | Gonbe Ga Tanemaku/Kappore [237]                                                                                                  |
|------------------|----------------------------------------------------------------------------------------------------------------------------------|
| Composer:        | Traditional                                                                                                                      |
| Arranger:        | Darling, Toby                                                                                                                    |
| Copyright:       | Public Domain                                                                                                                    |
| Publisher:       | Darling, Toby                                                                                                                    |
| Instrumentation: | 3 guitars (trio)                                                                                                                 |
| Style:           | Japanese Traditional Music                                                                                                       |
| Comment:         | Original melody from Japanese Popular Music by Y.<br>Nagai/K. Kobanatake 1892. Transcription by Tom<br>Potter www.daisyfield.com |