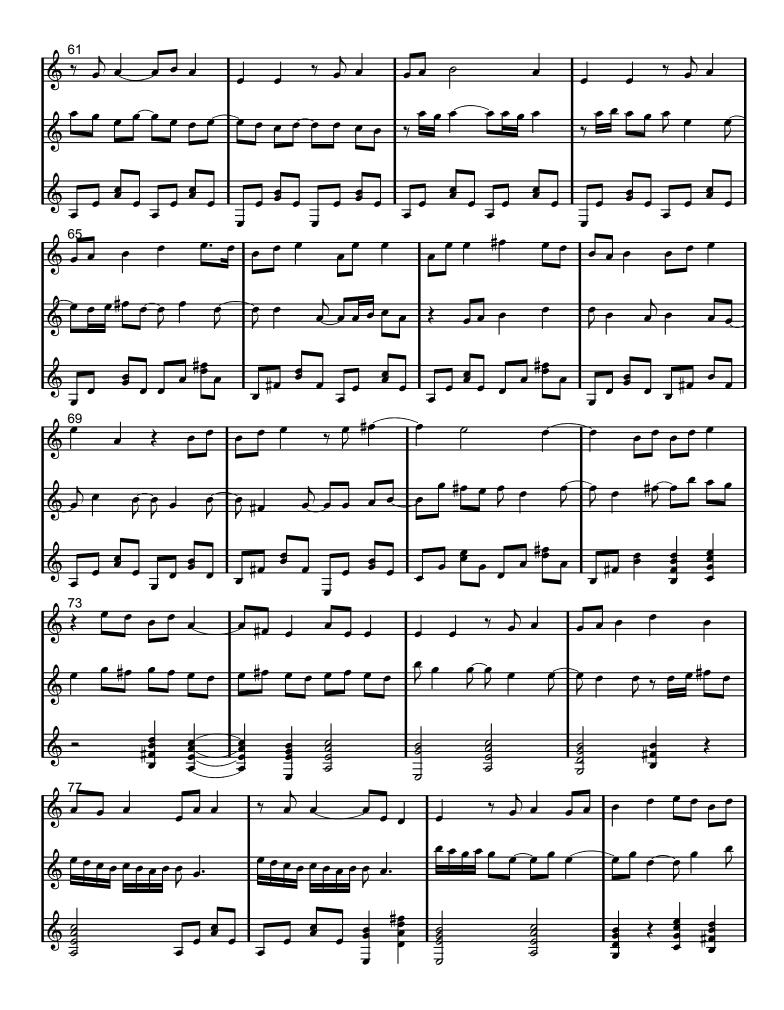

## Gonbe Ga Tanemaku/Kappore (237) Traditional

## About the piece

| Title:           | Gonbe Ga Tanemaku/Kappore [237]                                                                                                  |
|------------------|----------------------------------------------------------------------------------------------------------------------------------|
| Composer:        | Traditional                                                                                                                      |
| Arranger:        | Darling, Toby                                                                                                                    |
| Copyright:       | Public Domain                                                                                                                    |
| Publisher:       | Darling, Toby                                                                                                                    |
| Instrumentation: | 3 guitars (trio)                                                                                                                 |
| Style:           | Japanese Traditional Music                                                                                                       |
| Comment:         | Original melody from Japanese Popular Music by Y.<br>Nagai/K. Kobanatake 1892. Transcription by Tom<br>Potter www.daisyfield.com |