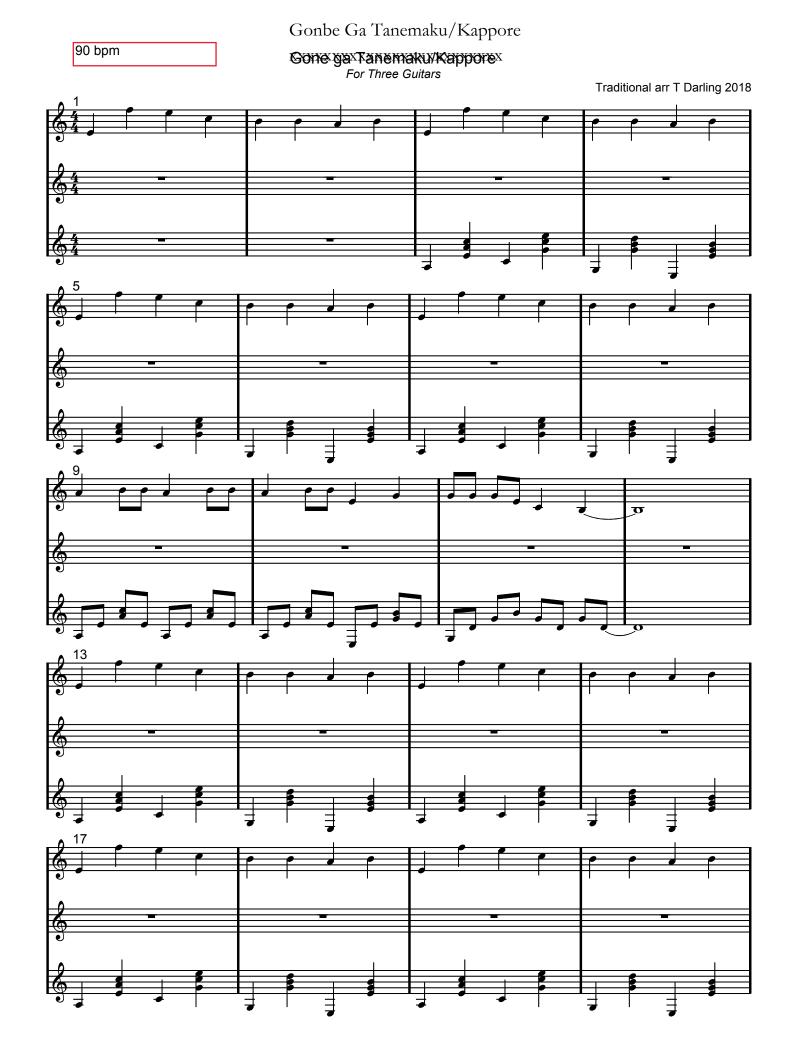

## Gonbe Ga Tanemaku/Kappore (237) Traditional

## About the piece

| Title:           | Gonbe Ga Tanemaku/Kappore [237]                                                                                                  |
|------------------|----------------------------------------------------------------------------------------------------------------------------------|
| Composer:        | Traditional                                                                                                                      |
| Arranger:        | Darling, Toby                                                                                                                    |
| Copyright:       | Public Domain                                                                                                                    |
| Publisher:       | Darling, Toby                                                                                                                    |
| Instrumentation: | 3 guitars (trio)                                                                                                                 |
| Style:           | Japanese Traditional Music                                                                                                       |
| Comment:         | Original melody from Japanese Popular Music by Y.<br>Nagai/K. Kobanatake 1892. Transcription by Tom<br>Potter www.daisyfield.com |