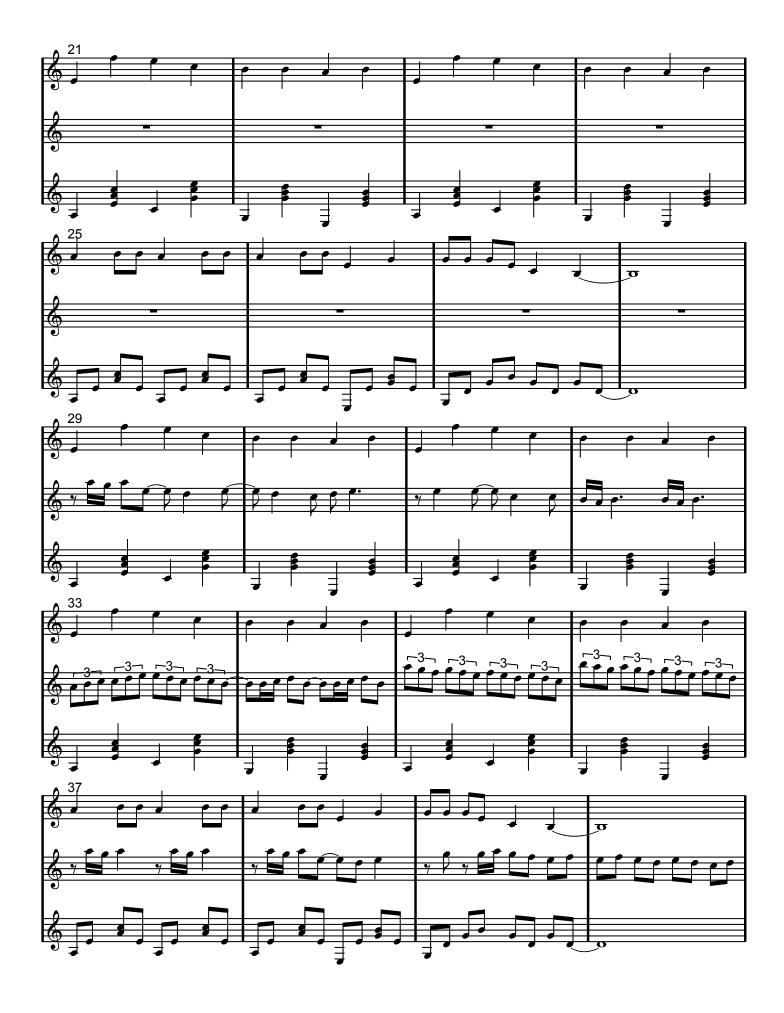

## Gonbe Ga Tanemaku/Kappore (237) Traditional

## About the piece

| Title:           | Gonbe Ga Tanemaku/Kappore [237]                                                                                                  |
|------------------|----------------------------------------------------------------------------------------------------------------------------------|
| Composer:        | Traditional                                                                                                                      |
| Arranger:        | Darling, Toby                                                                                                                    |
| Copyright:       | Public Domain                                                                                                                    |
| Publisher:       | Darling, Toby                                                                                                                    |
| Instrumentation: | 3 guitars (trio)                                                                                                                 |
| Style:           | Japanese Traditional Music                                                                                                       |
| Comment:         | Original melody from Japanese Popular Music by Y.<br>Nagai/K. Kobanatake 1892. Transcription by Tom<br>Potter www.daisyfield.com |