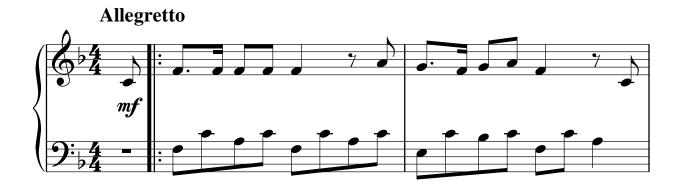

## Dans la forêt lointaine (In the distant forest) Traditional

### About the piece

Title: Composer: Arranger: Copyright: Instrumentation: Style: Dans la forêt lointaine (In the distant forest) Traditional Pratley, Regina Copyright © Regina Pratley Piano solo Children

# Dans la forêt lointaine

Traditional French Song Arranged by Regina Pratley

For more music resources, please visit: www.reginapratley.com