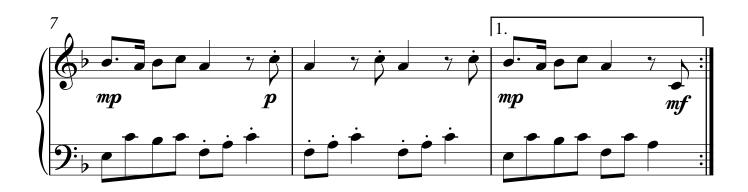

## Dans la forêt lointaine (In the distant forest) Traditional

### About the piece

Title: Composer: Arranger: Copyright: Instrumentation: Style: Dans la forêt lointaine (In the distant forest) Traditional Pratley, Regina Copyright © Regina Pratley Piano solo Children

# Dans la forêt lointaine

Traditional French Song Arranged by Regina Pratley

For more music resources, please visit: www.reginapratley.com