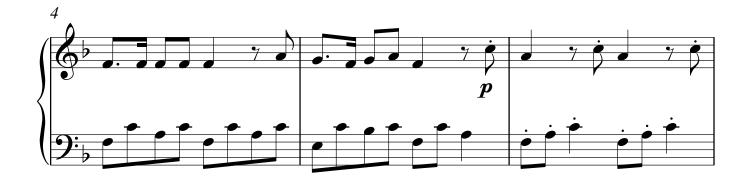

## Dans la forêt lointaine (In the distant forest) Traditional

### About the piece

Title: Composer: Arranger: Copyright: Instrumentation: Style: Dans la forêt lointaine (In the distant forest) Traditional Pratley, Regina Copyright © Regina Pratley Piano solo Children

# Dans la forêt lointaine

Traditional French Song Arranged by Regina Pratley

For more music resources, please visit: www.reginapratley.com