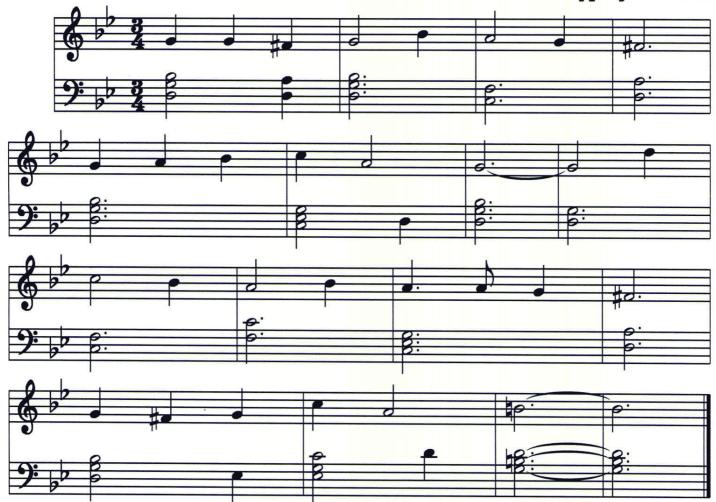

music arrangements at free-scores.com, and own all rights. I am responsible for any issues concerning copyright. At your discretion, please credit these works as "used with permission of W. Wallace - Apex, NC".

William Wallace www.easybyte.org **Personal web:** 

http://www.easybyte.org

## About the piece



Title:Coventry Carol [English Melody from 1591]Composer:TraditionalArranger:Wallace, WilliamLicence:Copyright © William WallaceInstrumentation:Piano soloStyle:Traditional

## William Wallace on free-scores.com

http://www.free-scores.com/Download-PDF-Sheet-Music-oracle2world.htm

- Contact the artist
- Write feedback comments
- Share your MP3 recording
- Web page and online audio access with QR Code :





## Coventry Carol

English Melody Arranged William Wallace Copyright © 2004