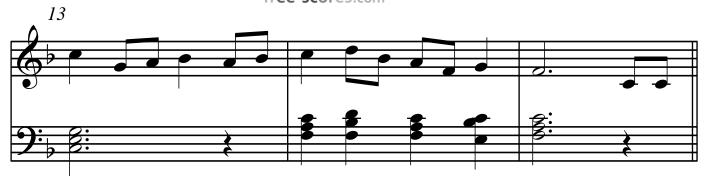

## About the piece

Title:The Twelve Days of Christmas for toy pianoComposer:TraditionalArranger:Wallace, WilliamLicence:Copyright © William WallacePublisher:Wallace, WilliamInstrumentation:Piano soloStyle:Christmas, CarolsComment:Arranged for 30 key toy piano.

## **The Twelve Days of Christmas**

for toy piano

English Christmas Carol arranged W. Wallace