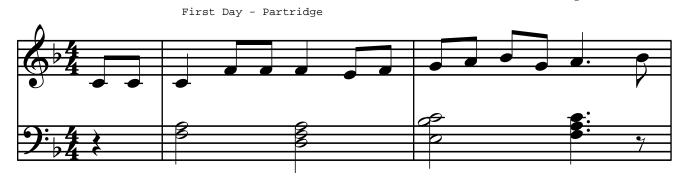

## About the piece

Title:The Twelve Days of Christmas for toy pianoComposer:TraditionalArranger:Wallace, WilliamLicence:Copyright © William WallacePublisher:Wallace, WilliamInstrumentation:Piano soloStyle:Christmas, CarolsComment:Arranged for 30 key toy piano.

## **The Twelve Days of Christmas**

for toy piano

English Christmas Carol arranged W. Wallace