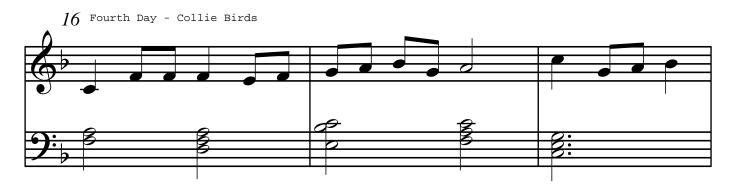

## About the piece

Title:The Twelve Days of Christmas for toy pianoComposer:TraditionalArranger:Wallace, WilliamLicence:Copyright © William WallacePublisher:Wallace, WilliamInstrumentation:Piano soloStyle:Christmas, CarolsComment:Arranged for 30 key toy piano.

## **The Twelve Days of Christmas**

for toy piano

English Christmas Carol arranged W. Wallace