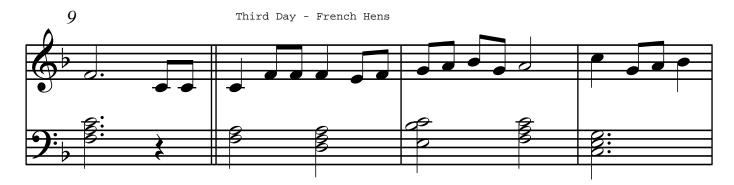

## About the piece

Title:The Twelve Days of Christmas for toy pianoComposer:TraditionalArranger:Wallace, WilliamLicence:Copyright © William WallacePublisher:Wallace, WilliamInstrumentation:Piano soloStyle:Christmas, CarolsComment:Arranged for 30 key toy piano.

## **The Twelve Days of Christmas**

for toy piano

English Christmas Carol arranged W. Wallace