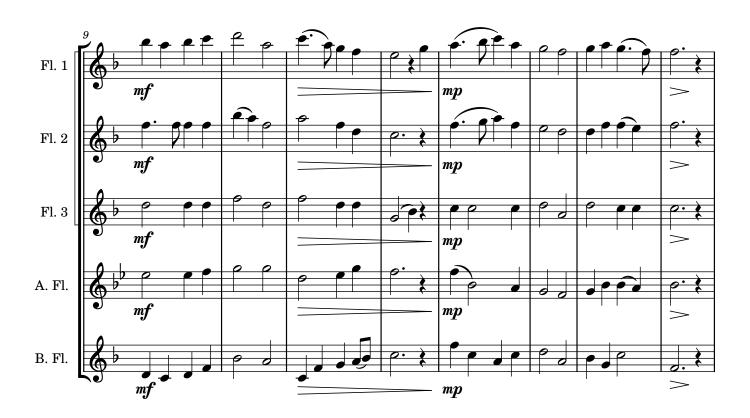

#### About the piece

**Title:** In The Bleak Midwinter **Arranger:** Baptiste, Ronald

Copyright: Copyright © Ronald Baptiste

Publisher: Baptiste, Ronald

Style: Baroque

**Comment:** Written as quartet, with bass flute added after (so

optional). I do this as many flute ensembles don't have access to a bass, but most have at least one alto.