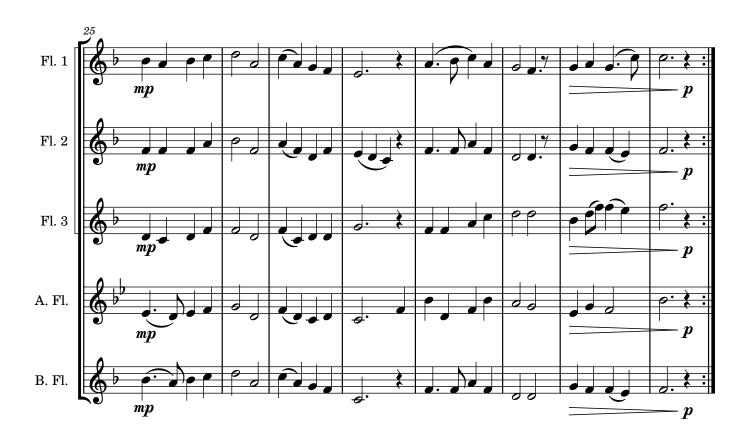

#### About the piece

**Title:** In The Bleak Midwinter **Arranger:** Baptiste, Ronald

Copyright: Copyright © Ronald Baptiste

Publisher: Baptiste, Ronald

Style: Baroque

**Comment:** Written as quartet, with bass flute added after (so

optional). I do this as many flute ensembles don't have access to a bass, but most have at least one alto.