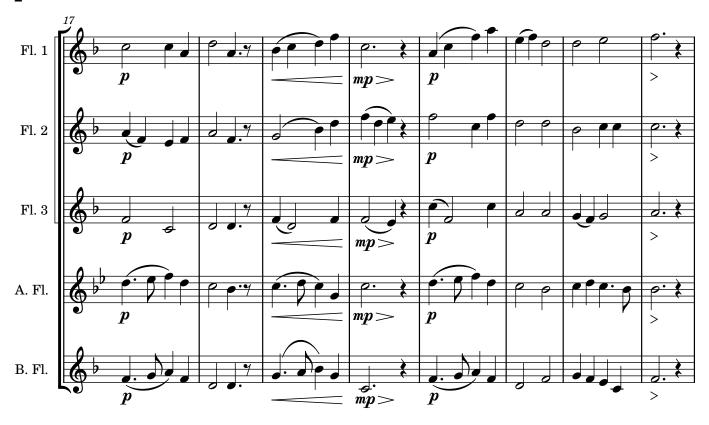

#### About the piece

**Title:** In The Bleak Midwinter **Arranger:** Baptiste, Ronald

Copyright: Copyright © Ronald Baptiste

Publisher: Baptiste, Ronald

Style: Baroque

**Comment:** Written as quartet, with bass flute added after (so

optional). I do this as many flute ensembles don't have access to a bass, but most have at least one alto.