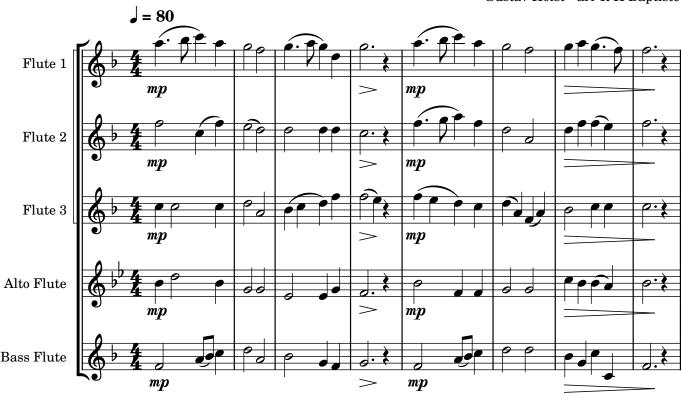

#### About the piece

**Title:** In The Bleak Midwinter **Arranger:** Baptiste, Ronald

Copyright: Copyright © Ronald Baptiste

Publisher: Baptiste, Ronald

Style: Baroque

**Comment:** Written as quartet, with bass flute added after (so

optional). I do this as many flute ensembles don't have access to a bass, but most have at least one alto.