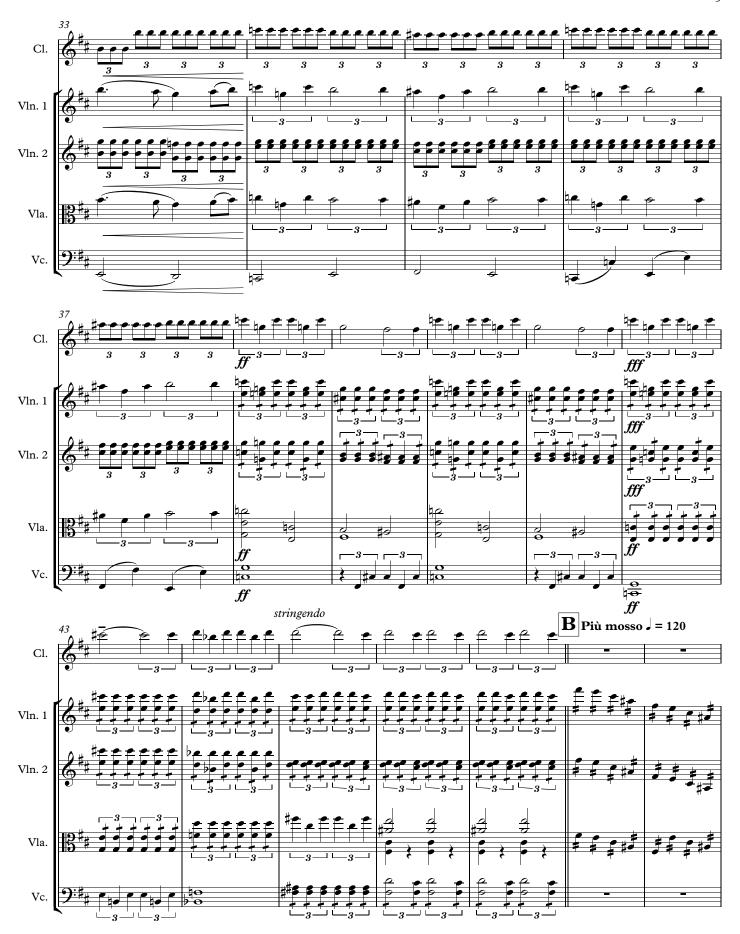

### Swan Lake- 1st scene Tchaikovsky, Piotr Ilitch

#### About the piece

Title: Swan Lake- 1st scene Composer: Tchaikovsky, Piotr Ilitch

Arranger: Dobrinescu, Ioan

Copyright: Copyright © Ioan Dobrinescu

Publisher: Dobrinescu, Ioan

Instrumentation: Quintet: Clarinet, 2 Violins, Viola, Cello

## Swan Lake - 1st Scene

P. I. Tchaikovsky - arr Ioan Dobrinescu

Copyright © Copyright © Ioan Dobrinescu