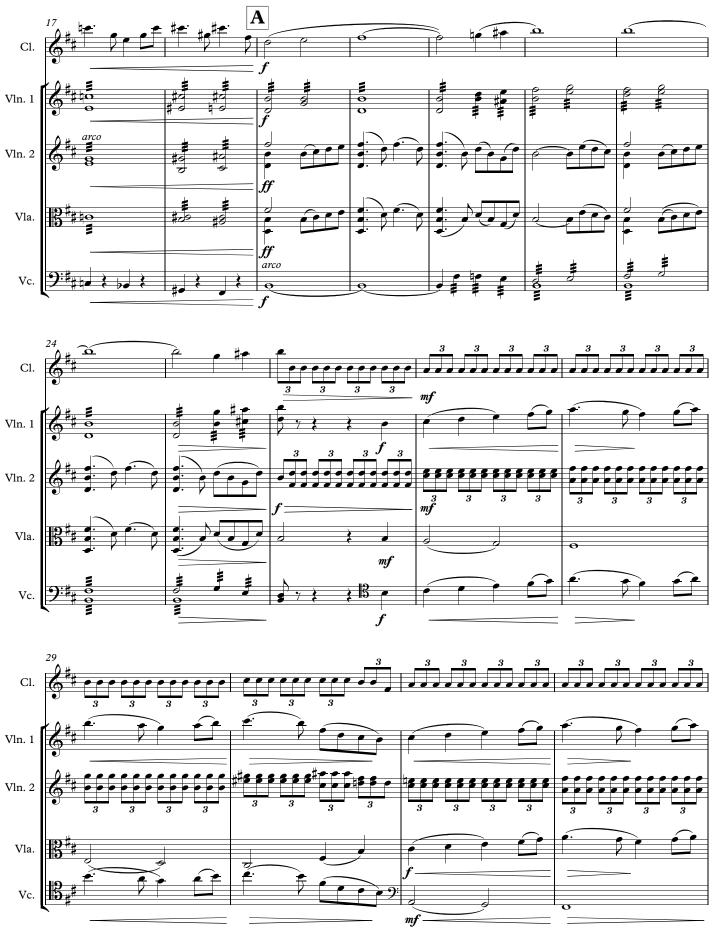

### Swan Lake- 1st scene Tchaikovsky, Piotr Ilitch

#### About the piece

Title: Swan Lake- 1st scene Composer: Tchaikovsky, Piotr Ilitch

Arranger: Dobrinescu, Ioan

Copyright: Copyright © Ioan Dobrinescu

Publisher: Dobrinescu, Ioan

Instrumentation: Quintet: Clarinet, 2 Violins, Viola, Cello

## Swan Lake - 1st Scene

P. I. Tchaikovsky - arr Ioan Dobrinescu

Copyright © Copyright © Ioan Dobrinescu