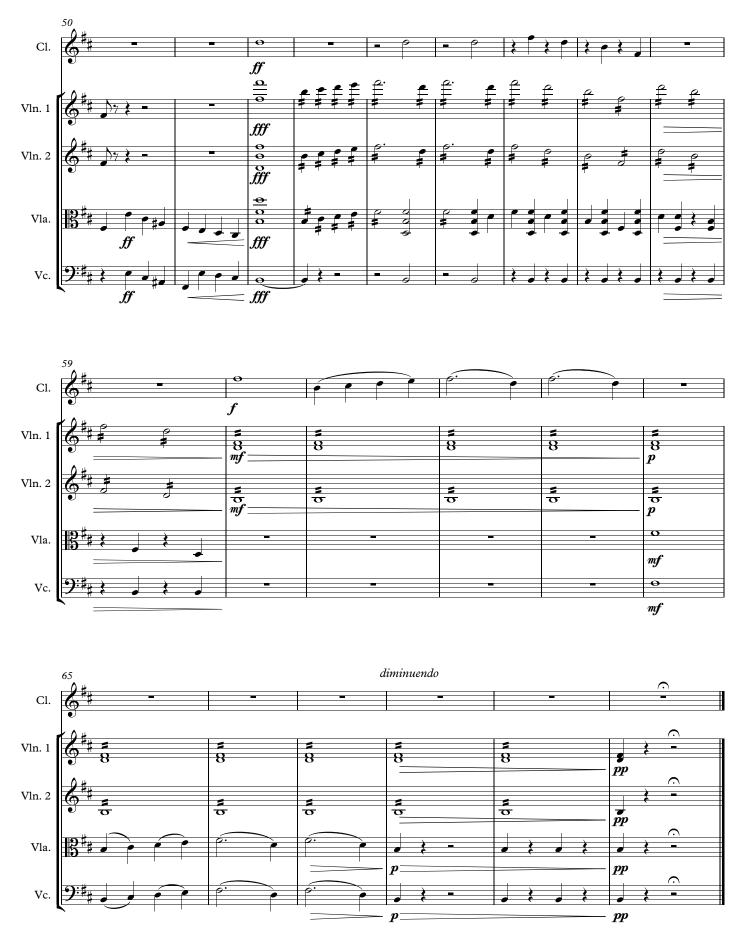

### Swan Lake- 1st scene Tchaikovsky, Piotr Ilitch

#### About the piece

Title: Swan Lake- 1st scene Composer: Tchaikovsky, Piotr Ilitch

Arranger: Dobrinescu, Ioan

Copyright: Copyright © Ioan Dobrinescu

Publisher: Dobrinescu, Ioan

Instrumentation: Quintet: Clarinet, 2 Violins, Viola, Cello

## Swan Lake - 1st Scene

P. I. Tchaikovsky - arr Ioan Dobrinescu

Copyright © Copyright © Ioan Dobrinescu