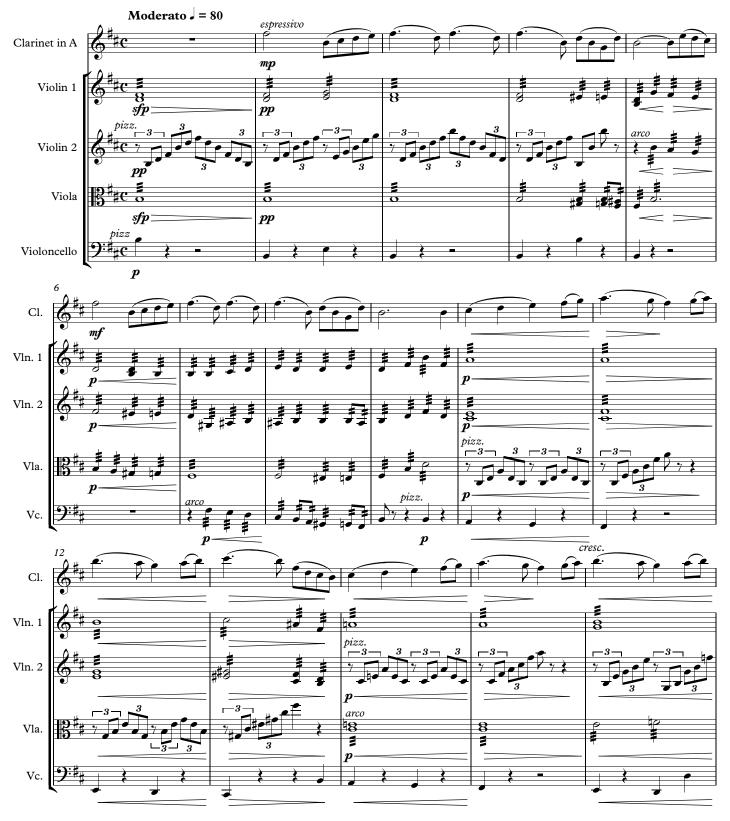

#### About the piece

Title: Swan Lake- 1st scene Composer: Tchaikovsky, Piotr Ilitch

Arranger: Dobrinescu, Ioan

Copyright: Copyright © Ioan Dobrinescu

Publisher: Dobrinescu, Ioan

Instrumentation: Quintet: Clarinet, 2 Violins, Viola, Cello

## Swan Lake - 1st Scene

P. I. Tchaikovsky - arr Ioan Dobrinescu

Copyright © Copyright © Ioan Dobrinescu