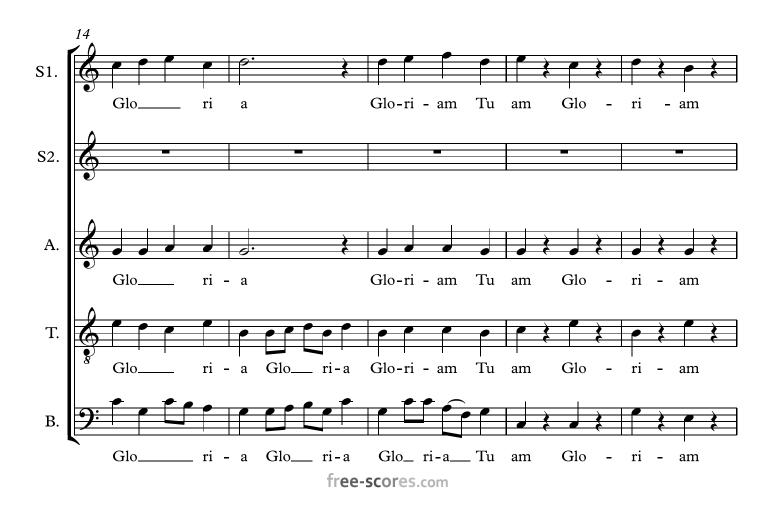

## About the piece

**Title:** MISSA JERIEL [Gloria] **Composer:** Tanoe, Saint Eloi

Arranger: Tanoe, Saint Eloi

Copyright: Copyright © Saint Eloi Tanoe

Publisher: Corine Alico

Style: Religious - Sacred

## MISSA JERIEL GLORIA

El Metro Saint- Eloi