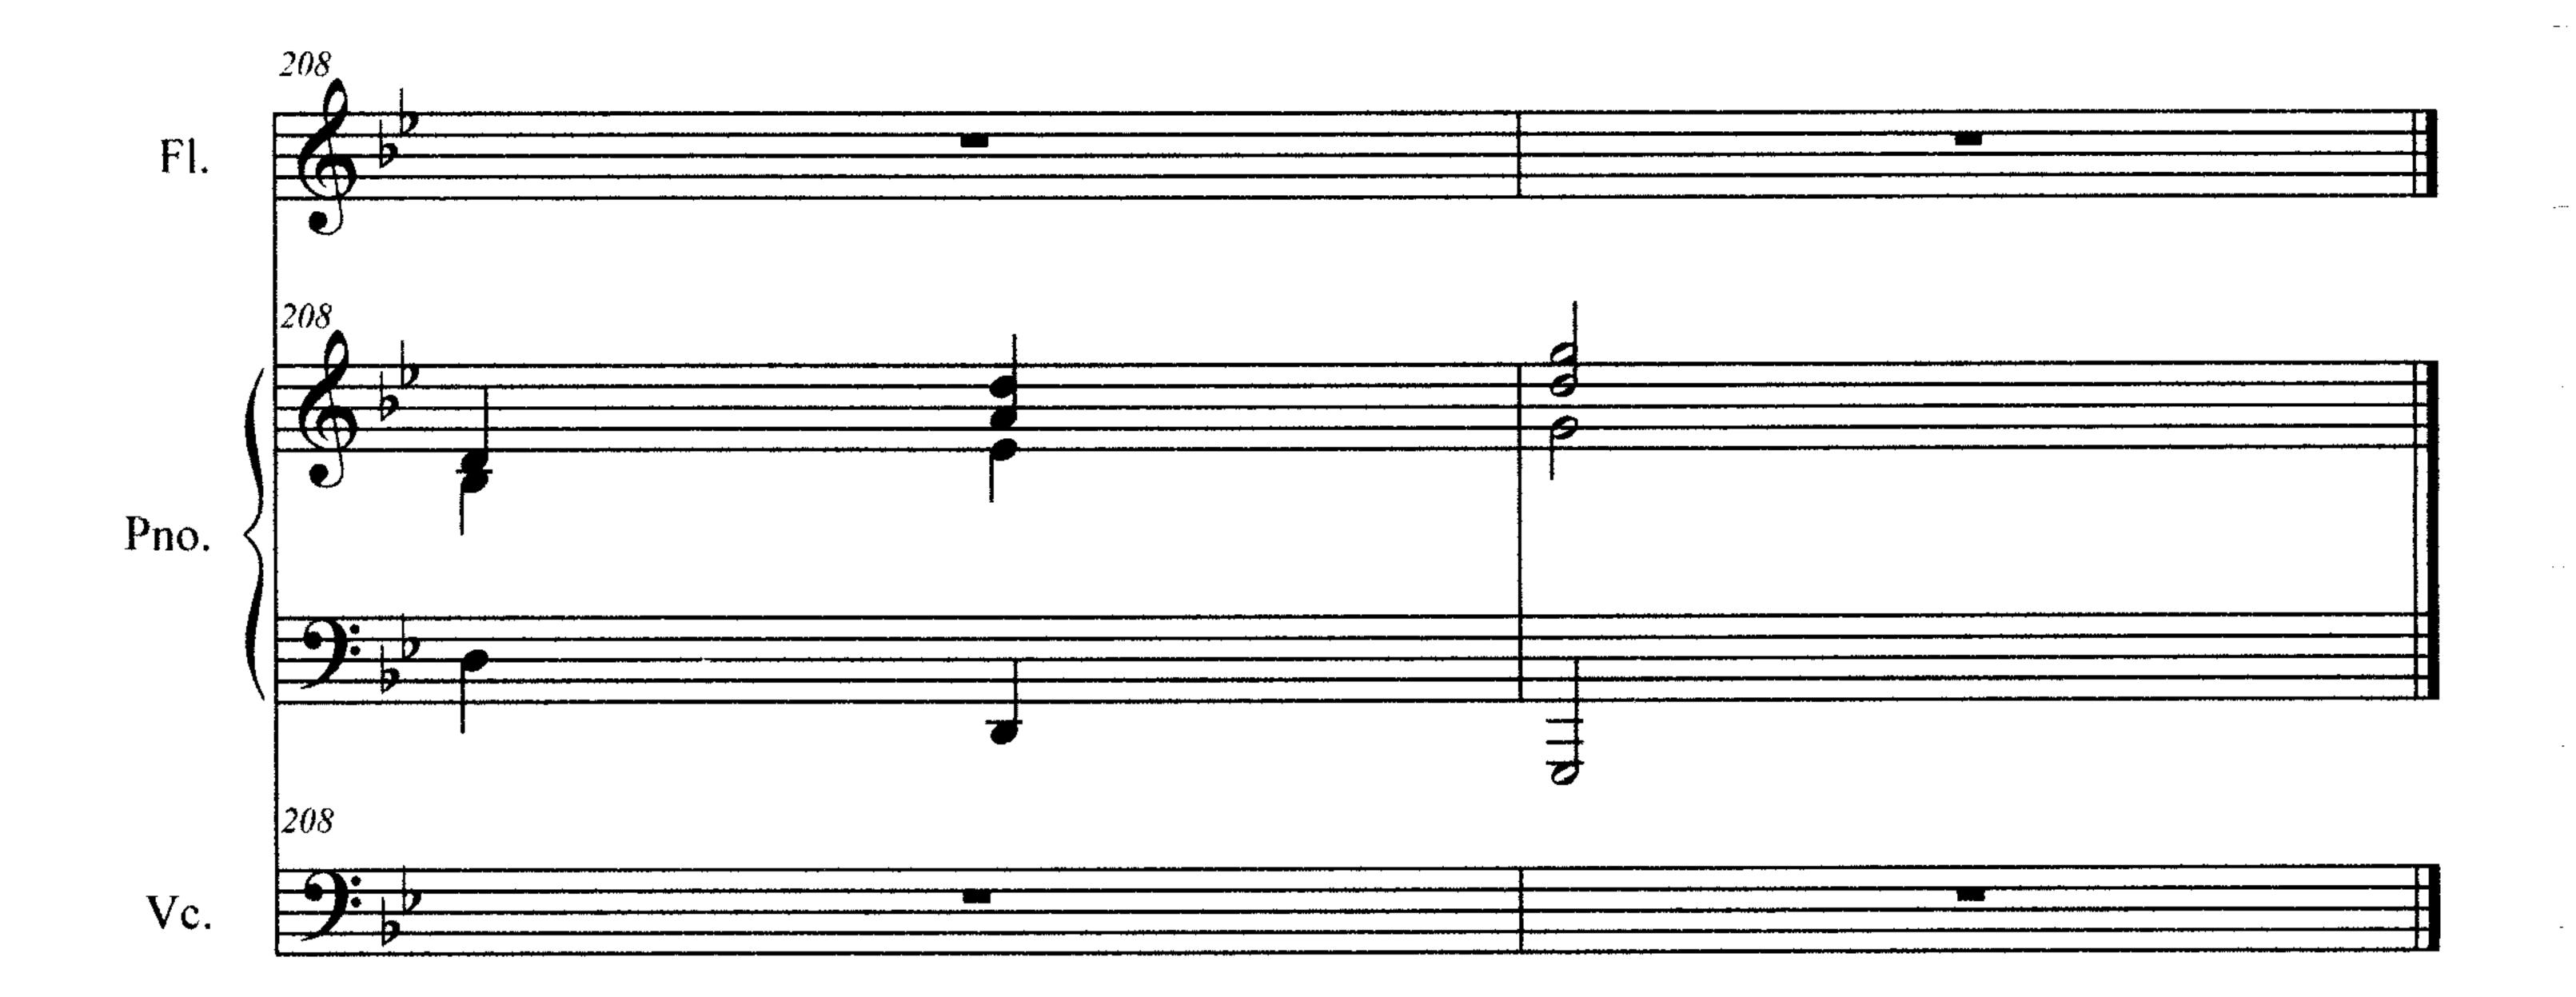

© Dominique Taboureaux Delettre |
| Taboureaux , Dominique                    |
| Piano, Flute, Cello                       |
| Classical                                 |
|                                           |

#### Dominique Taboureaux on free-scores.com





listen to the audio
share your interpretation
comment
contact the artist

# TOURMENTS

composé en 2012

Dominique Taboureaux-Delettre

= 80 bien chanté

















- --

\_ \_ -

· -·

- --

- -











- - - -

\_\_\_

-----







\_\_\_\_\_

—\_

— -

\_\_\_

X

... -

Adagio





free-scores.com

---











\_\_\_\_

- - -

- ----







· · ·







· \_\_\_\_

















- ----

\_ --

· ·· **-** · **-**



•





<del>...</del>.....









•







.

----



## " Tourments "

13

. .

- - ..

.





...

\_ - ·

-

.