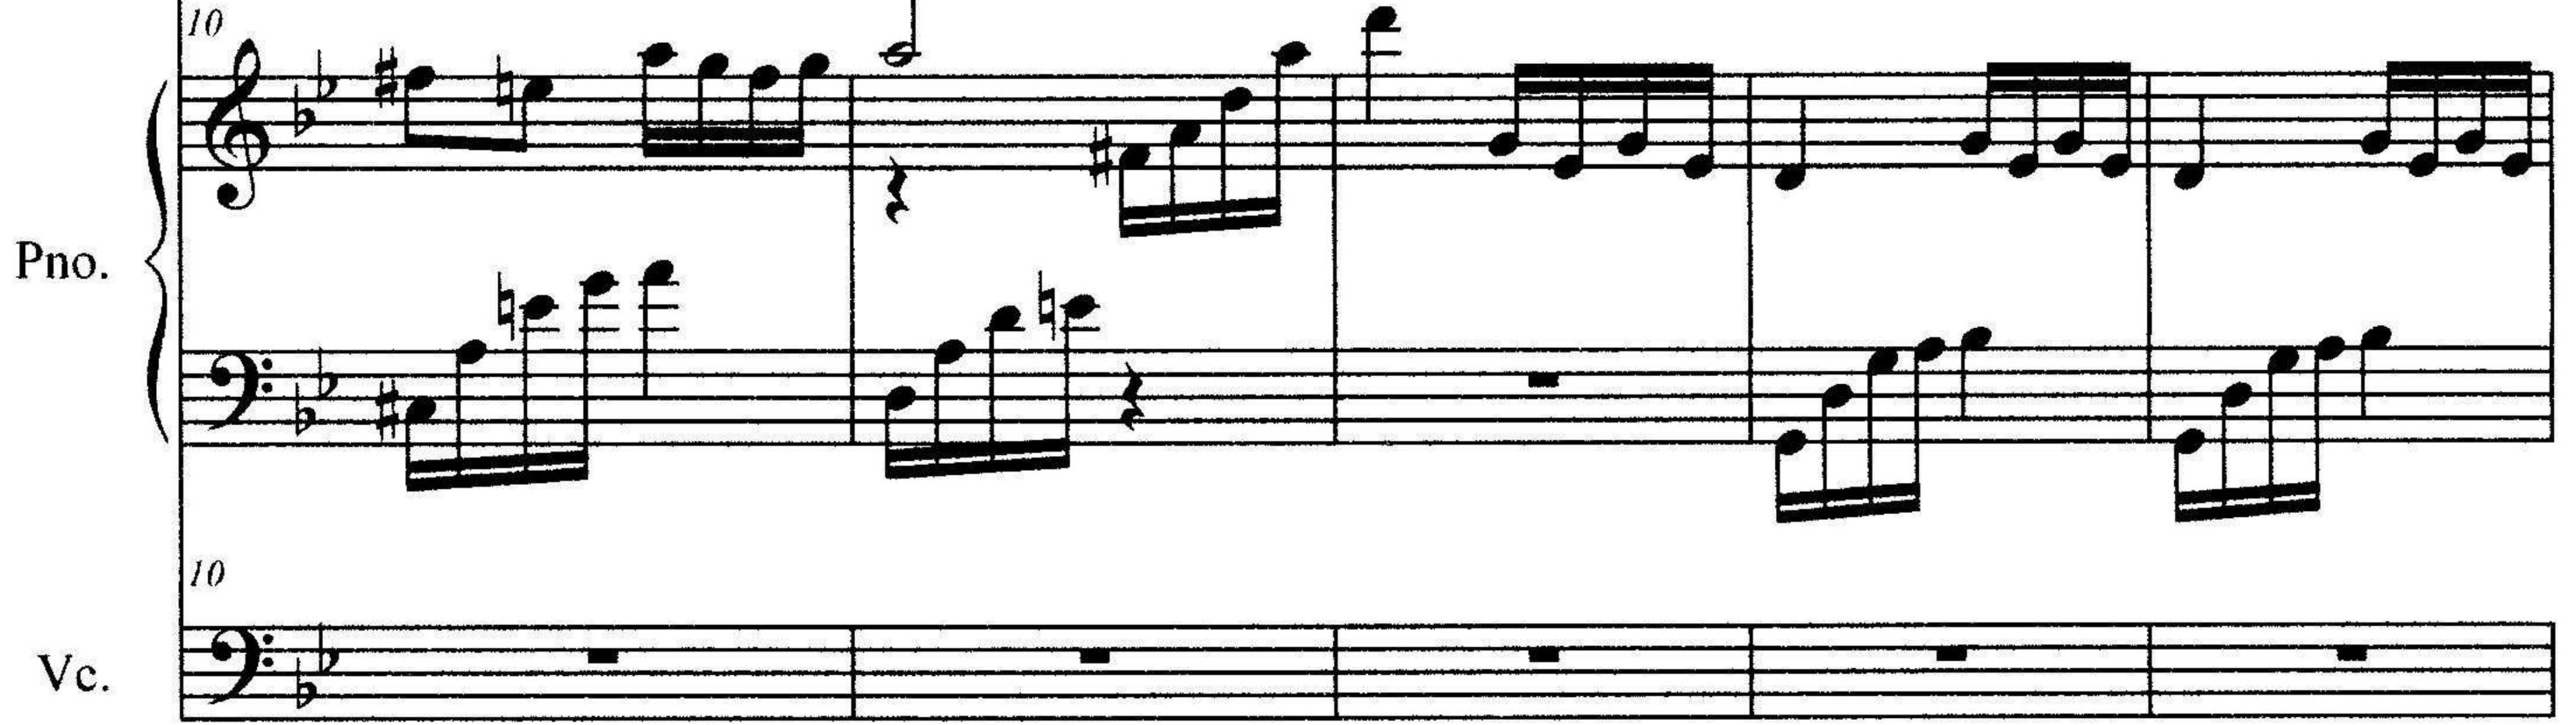

# TOURMENTS

composé en 2012

Dominique Taboureaux-Delettre

= 80 bien chanté

- --

\_ \_ -

· -·

- --