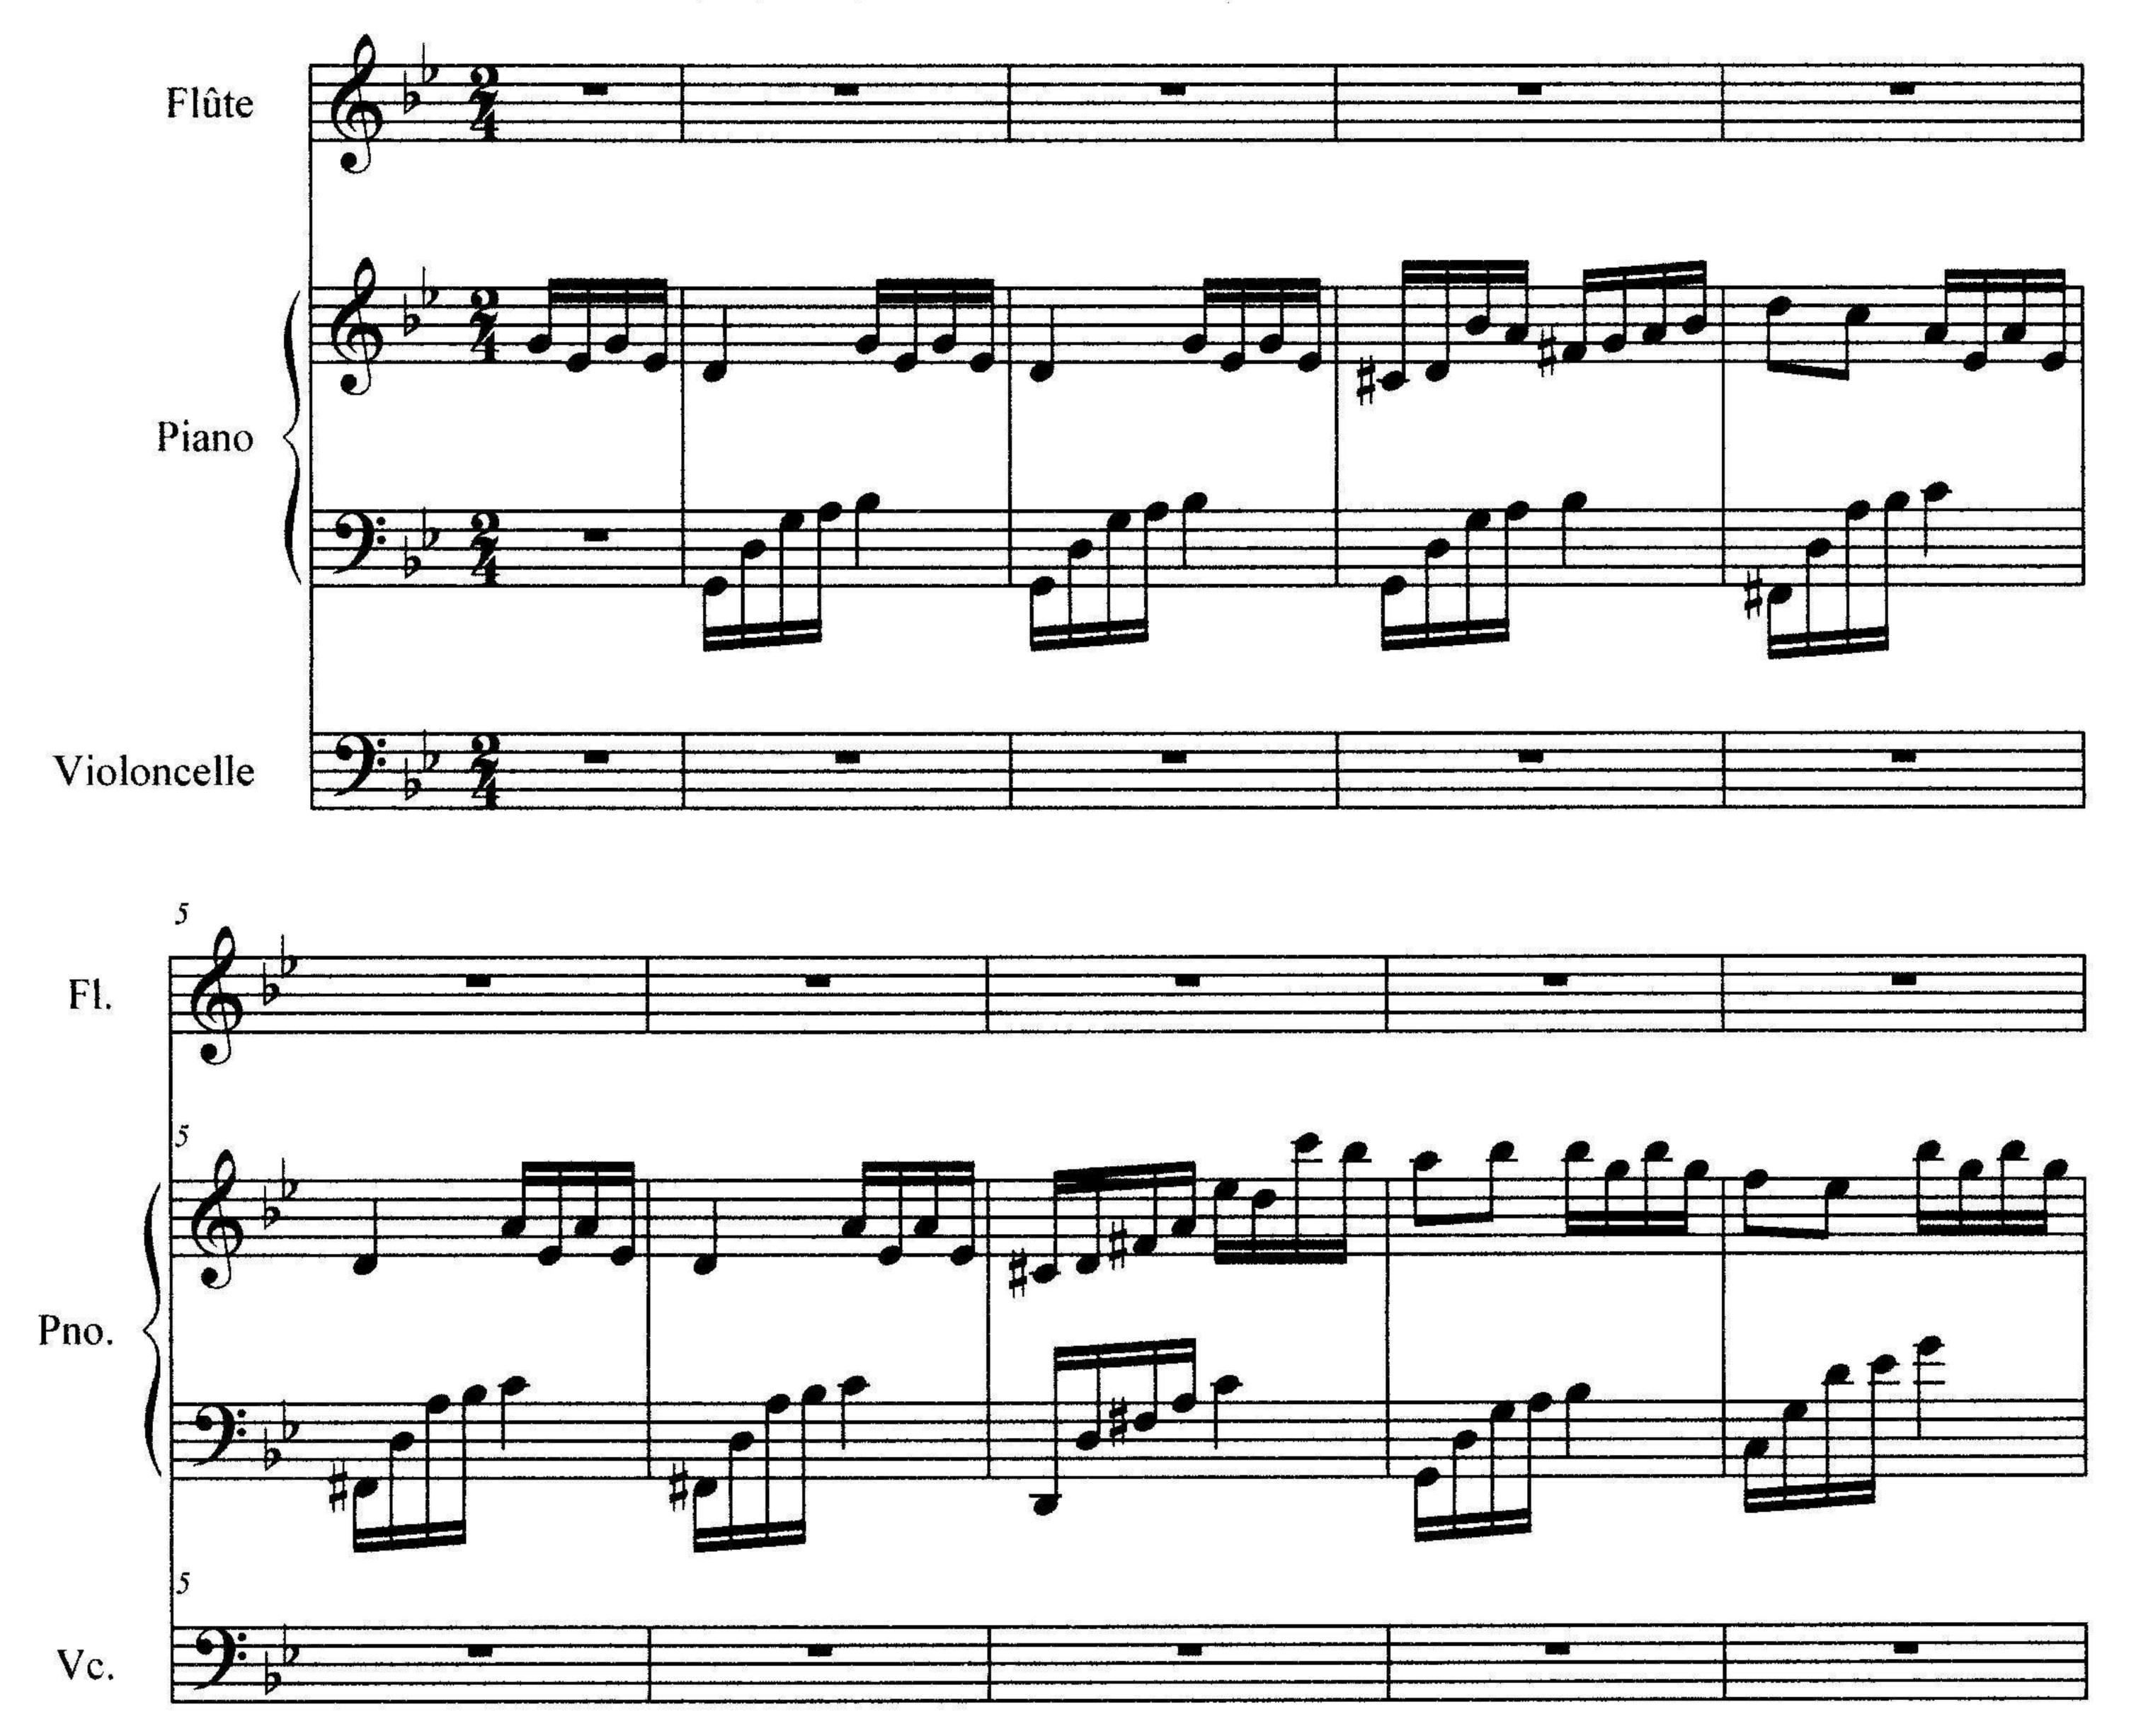

# TOURMENTS

composé en 2012

Dominique Taboureaux-Delettre

= 80 bien chanté

- --

\_ \_ -

· -·

- --