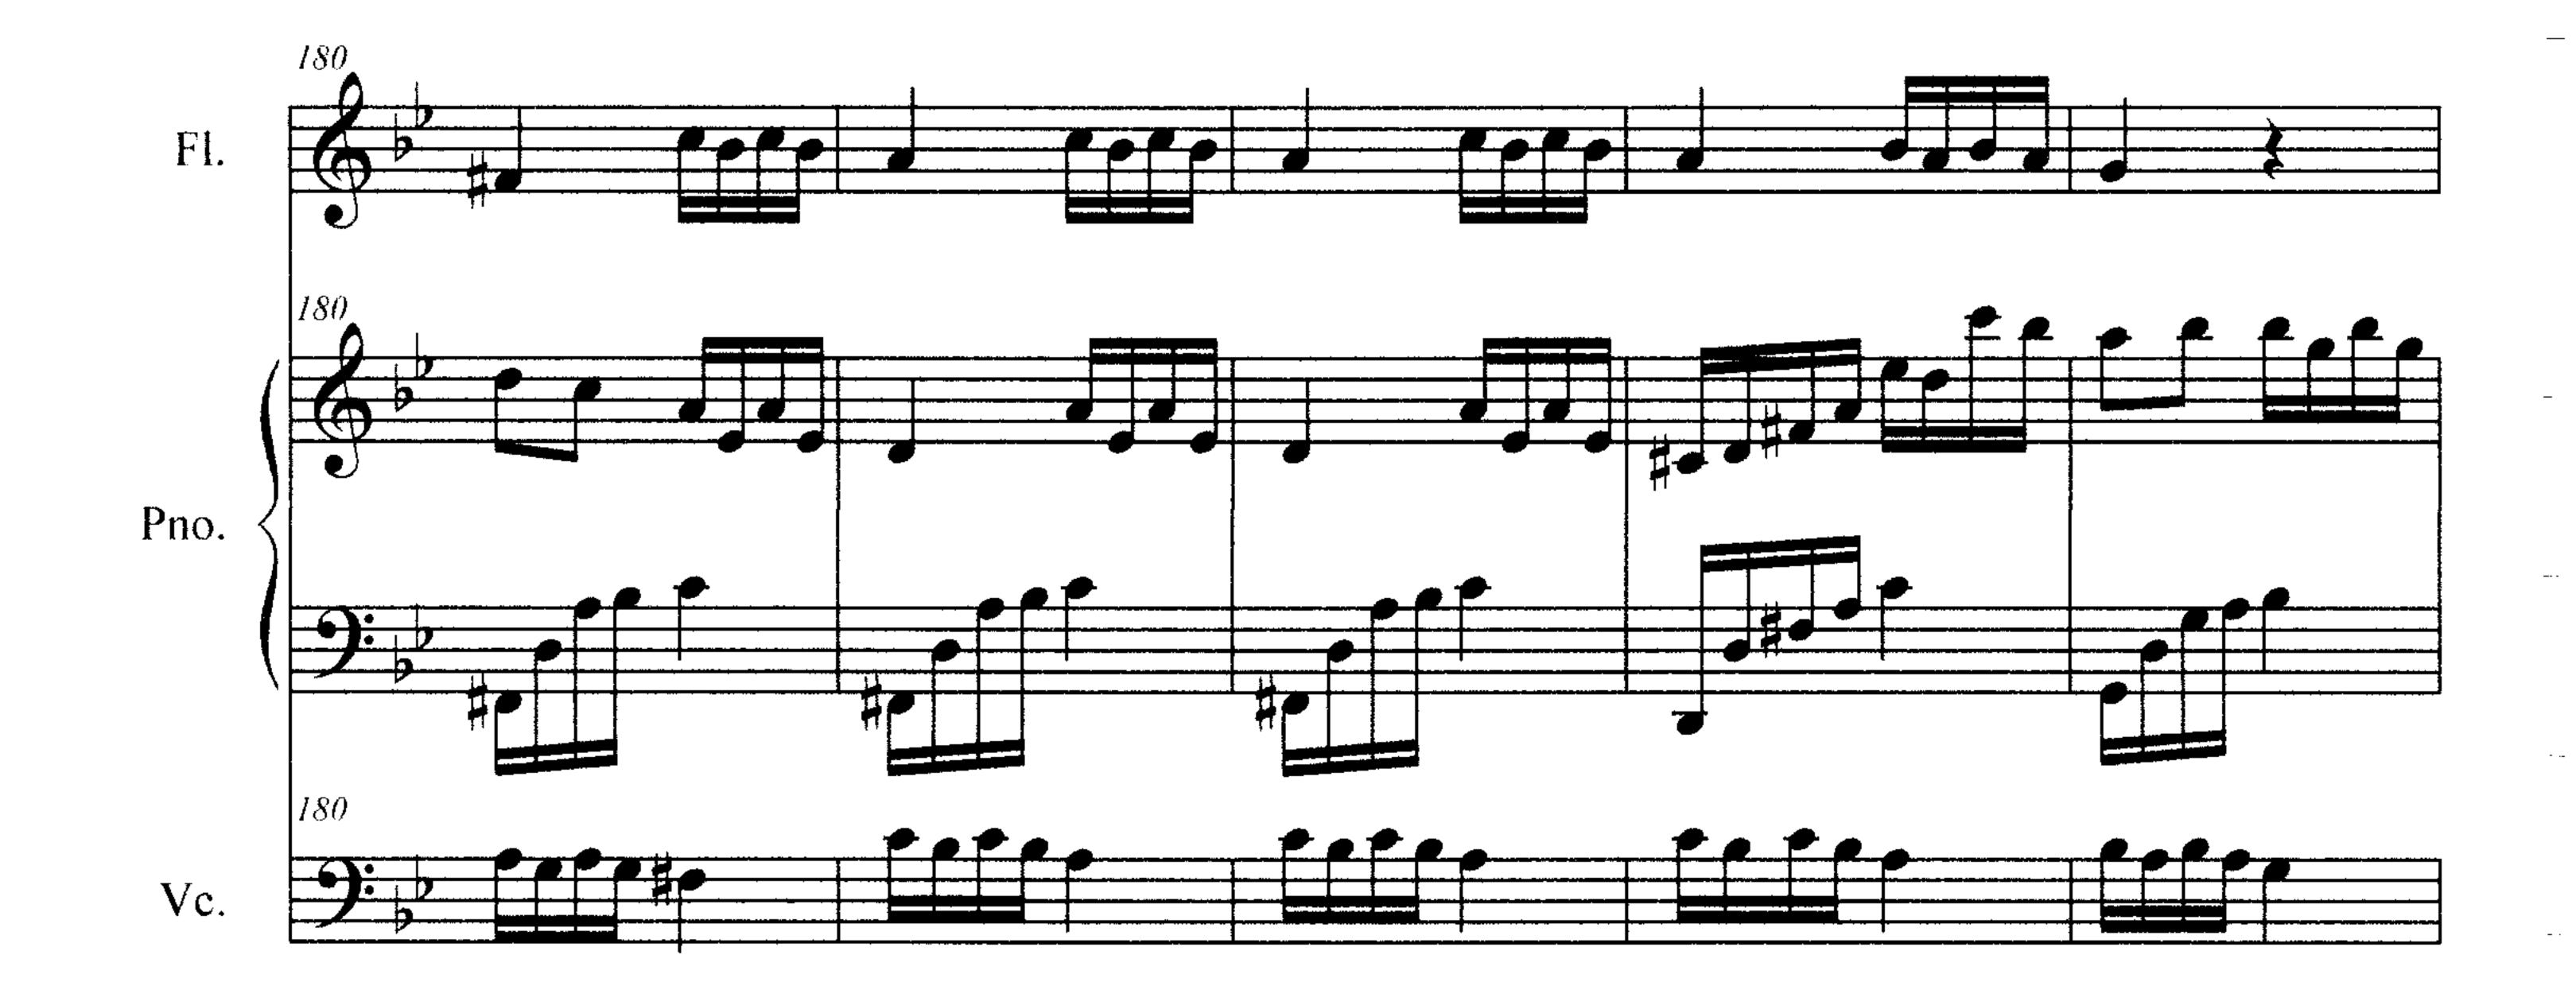

# TOURMENTS

composé en 2012

Dominique Taboureaux-Delettre

= 80 bien chanté

- --

\_ \_ -

· -·

- --