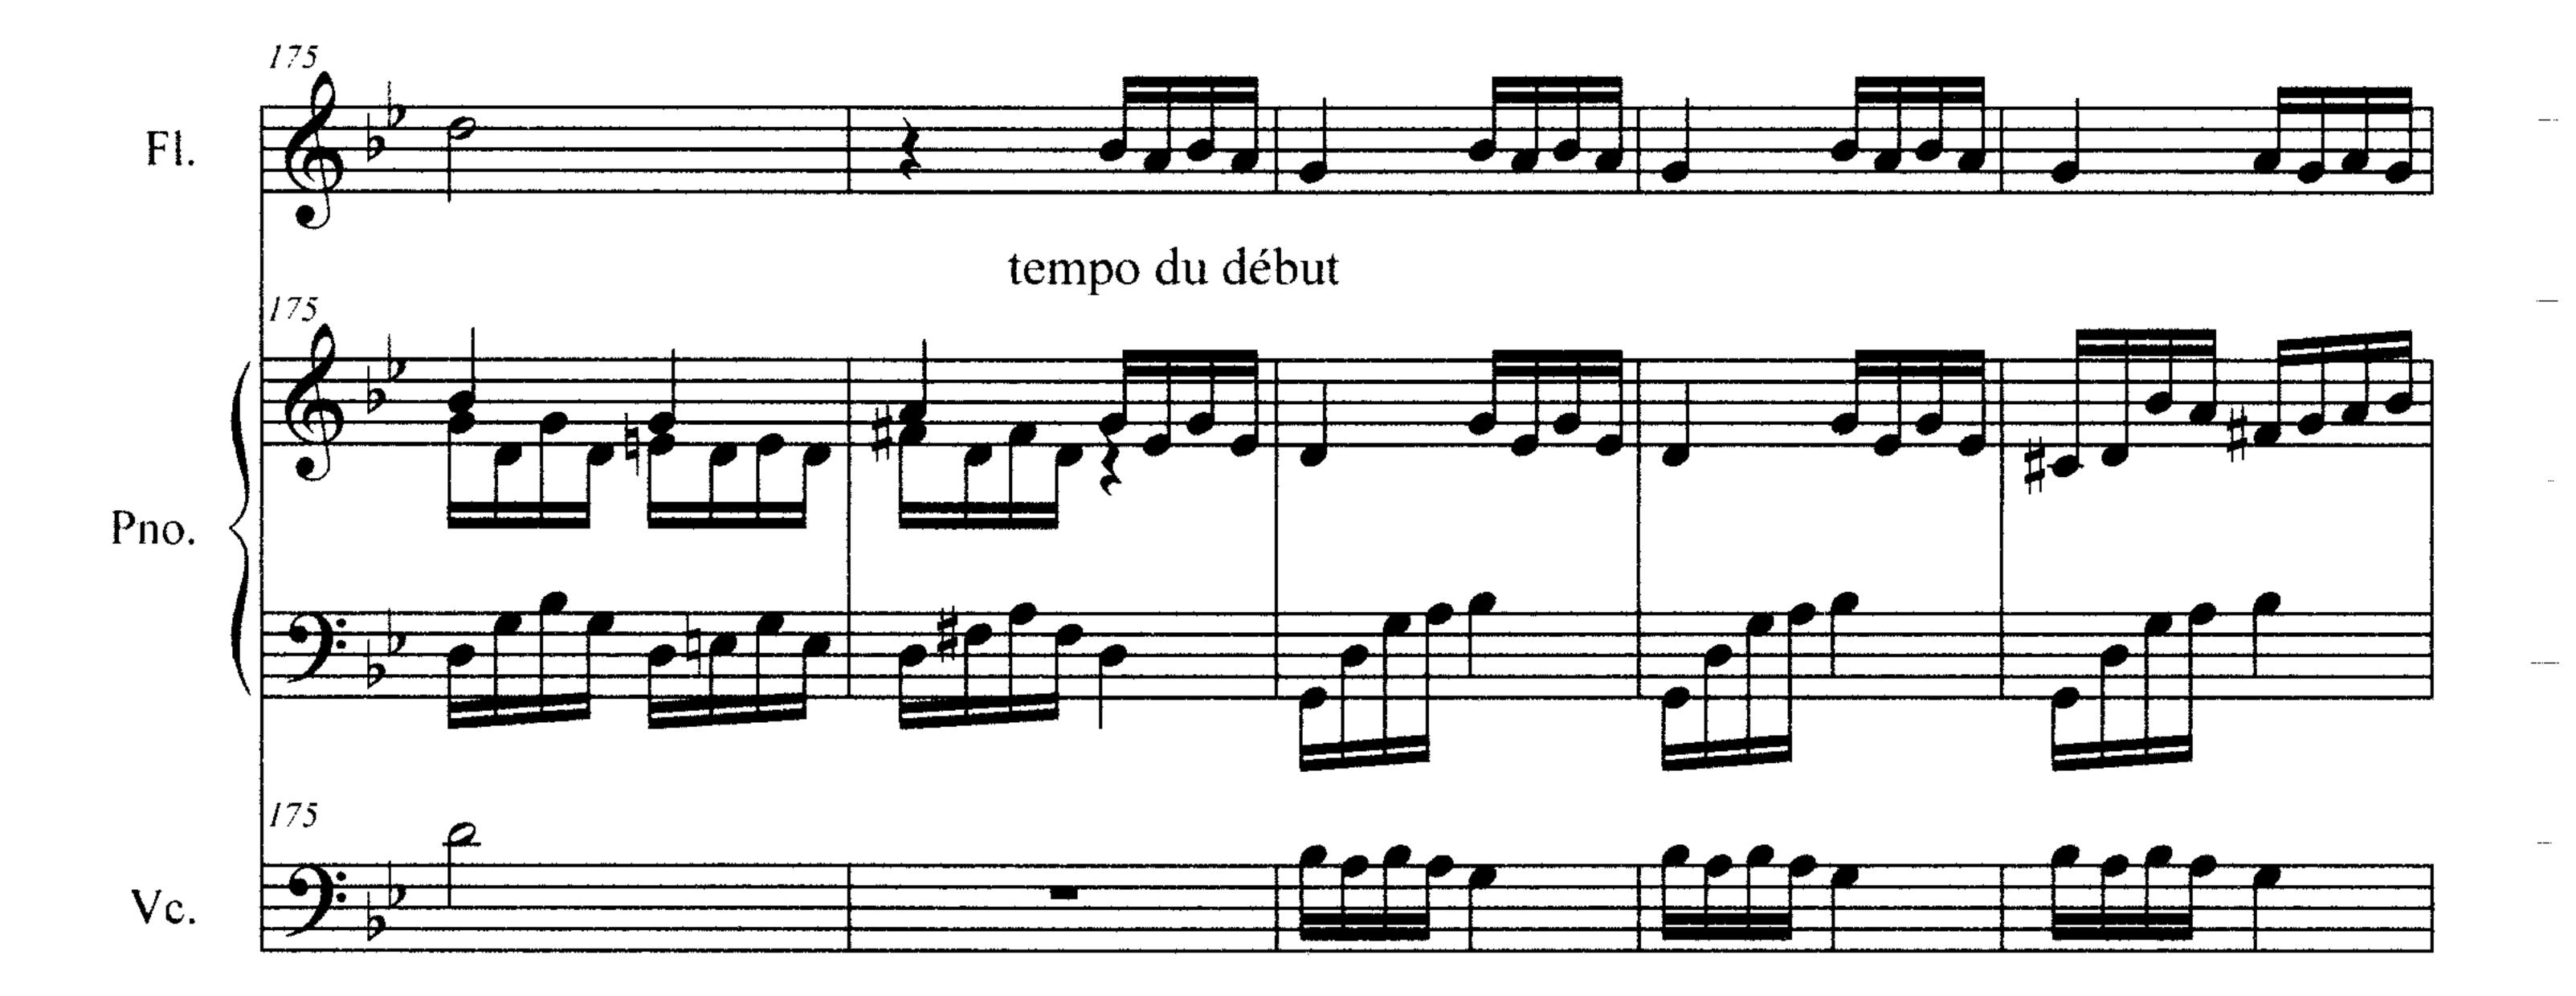

# TOURMENTS

composé en 2012

Dominique Taboureaux-Delettre

= 80 bien chanté

- --

\_ \_ -

· -·

- --