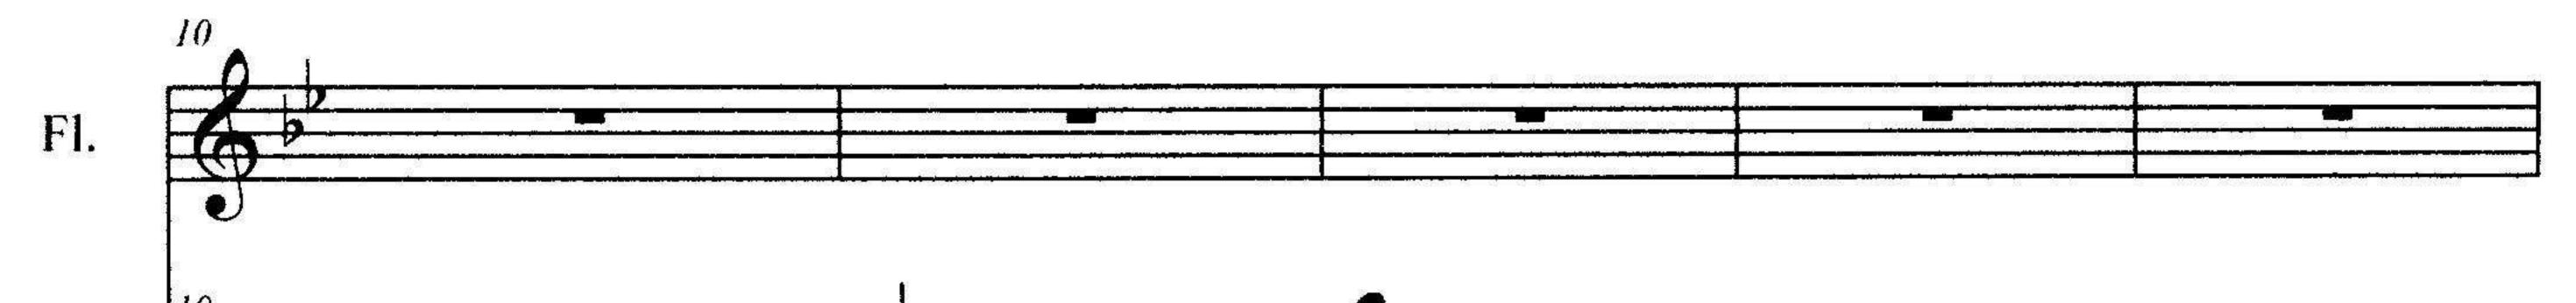

# TOURMENTS

composé en 2012

Dominique Taboureaux-Delettre

= 80 bien chanté

- --

\_ \_ -

· -·

- --