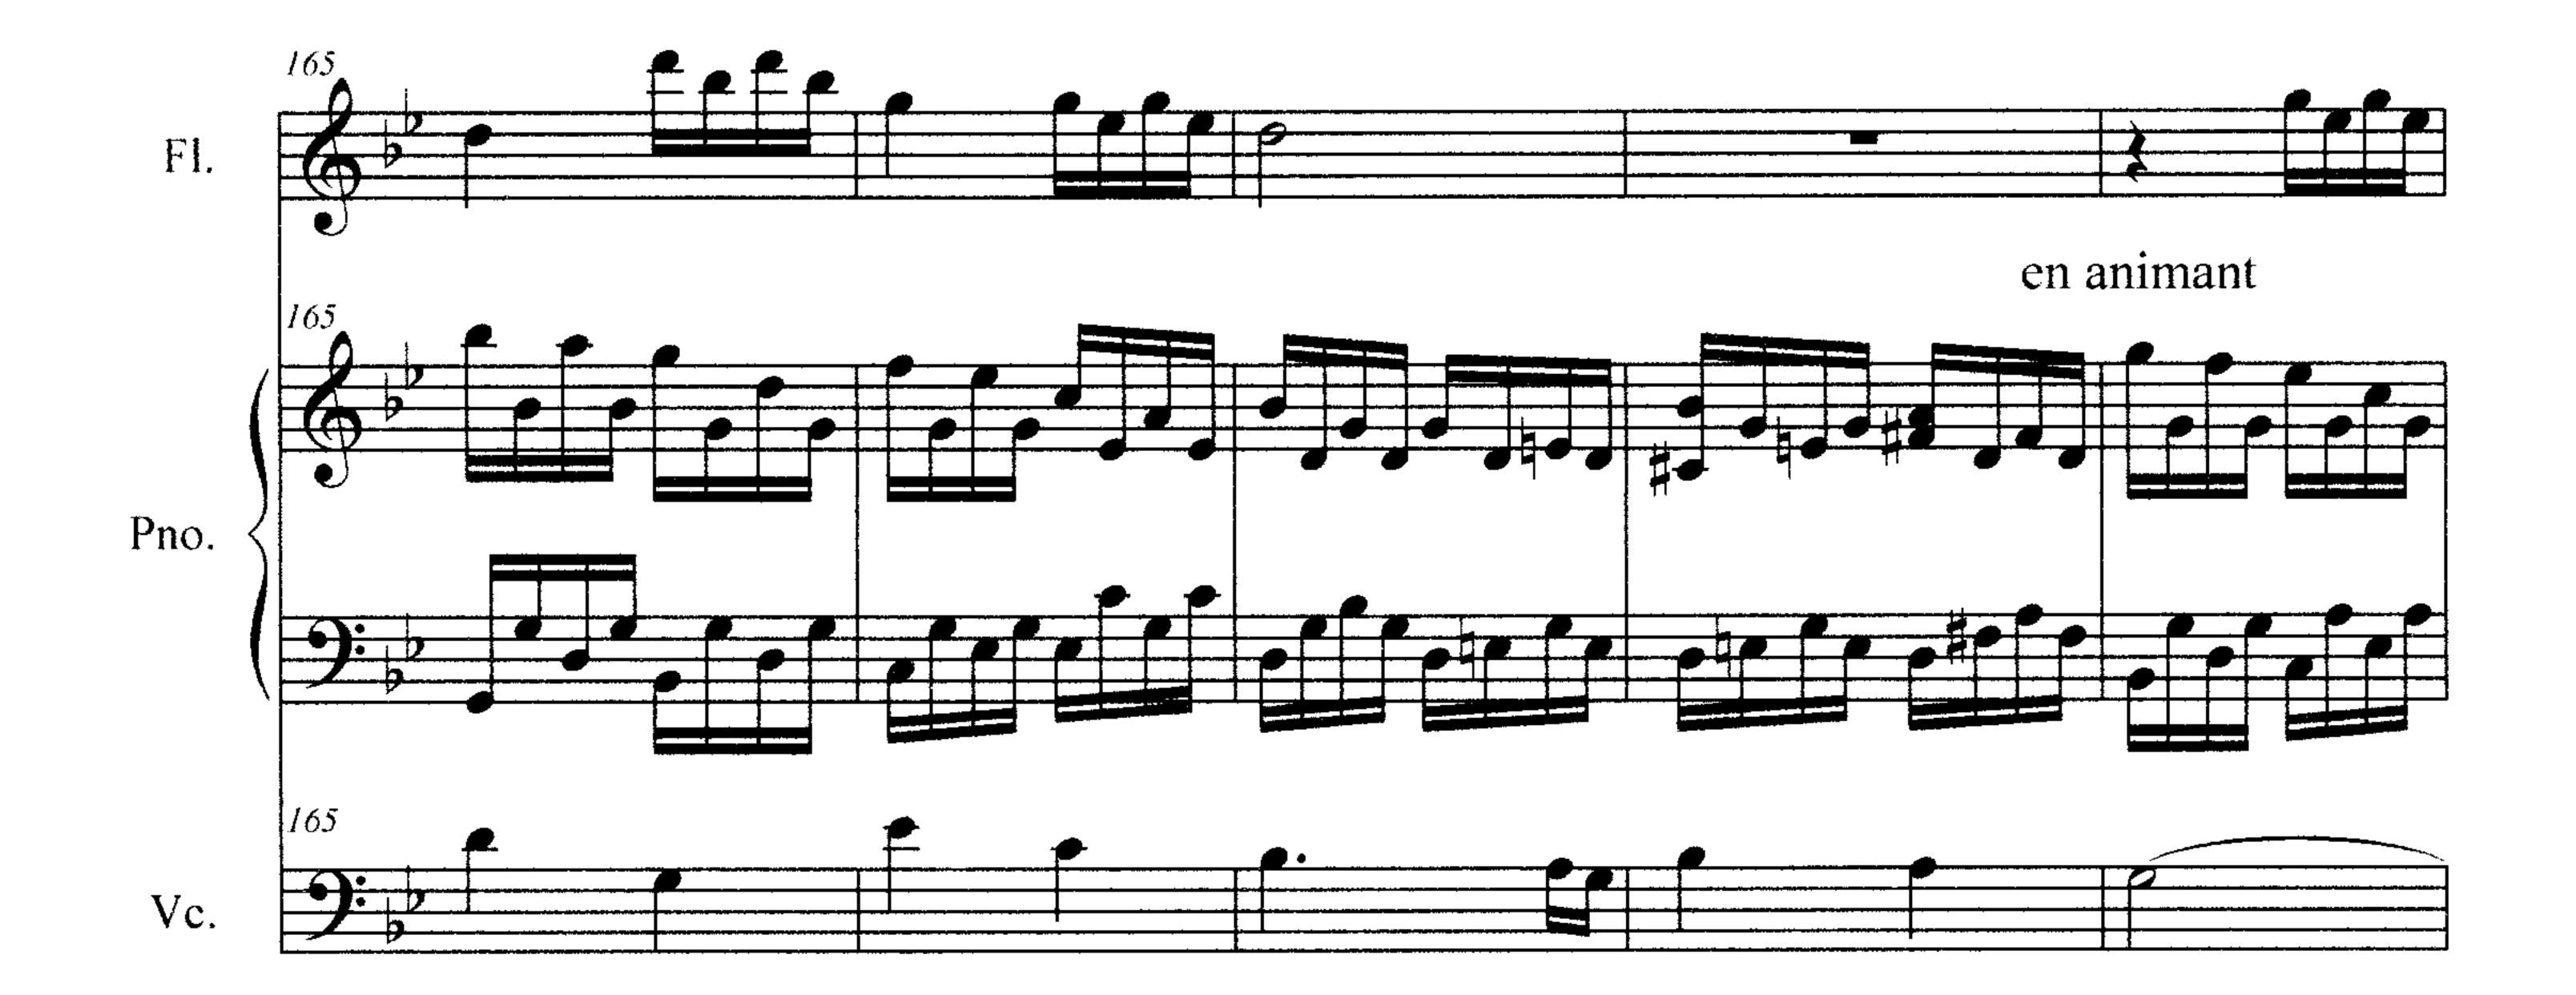

# TOURMENTS

composé en 2012

Dominique Taboureaux-Delettre

= 80 bien chanté

- --

\_ \_ -

· -·

- --