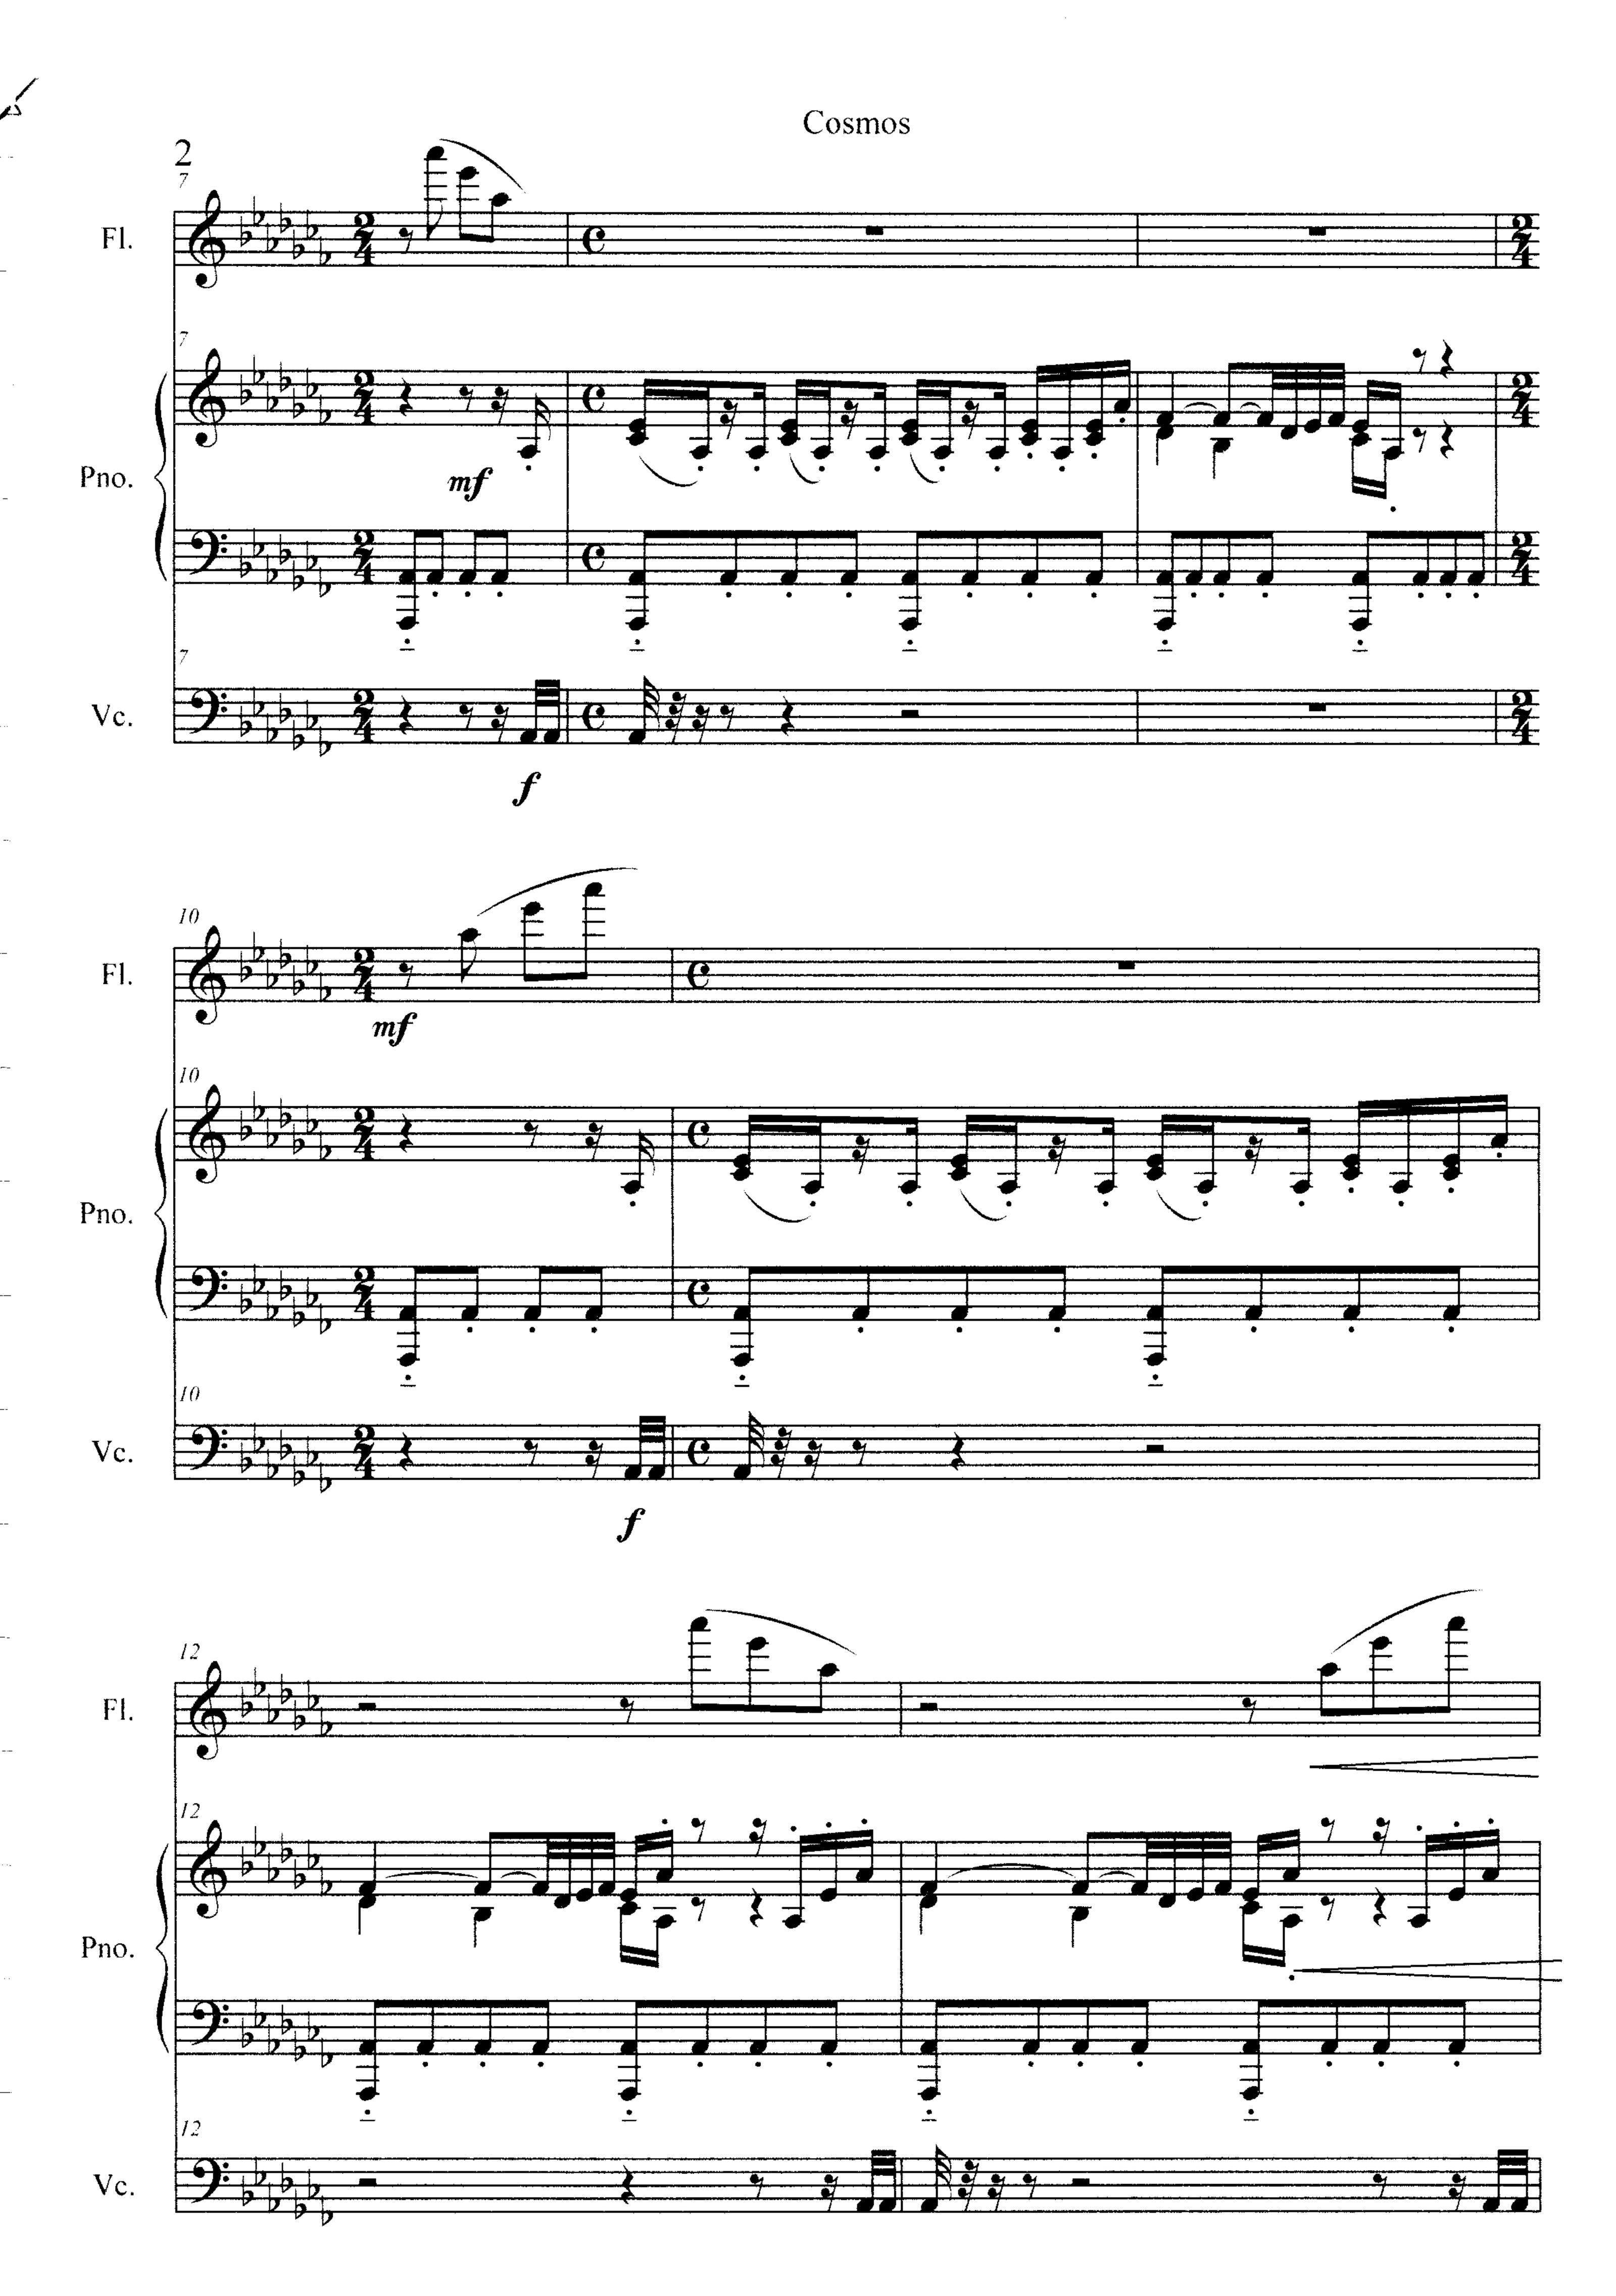

## Cosmos

### About the piece

Title: Cosmos

Composer: Taboureaux, Dominique Arranger: Taboureaux, Dominique

Copyright: Copyright © Dominique Taboureaux Delettre

Publisher: Taboureaux, Dominique Instrumentation: Piano, Flute, Cello Style: Contemporary

# Cosmos

composé en 2011-2012

---

Vc.

پر

free-scores

157

Vc.