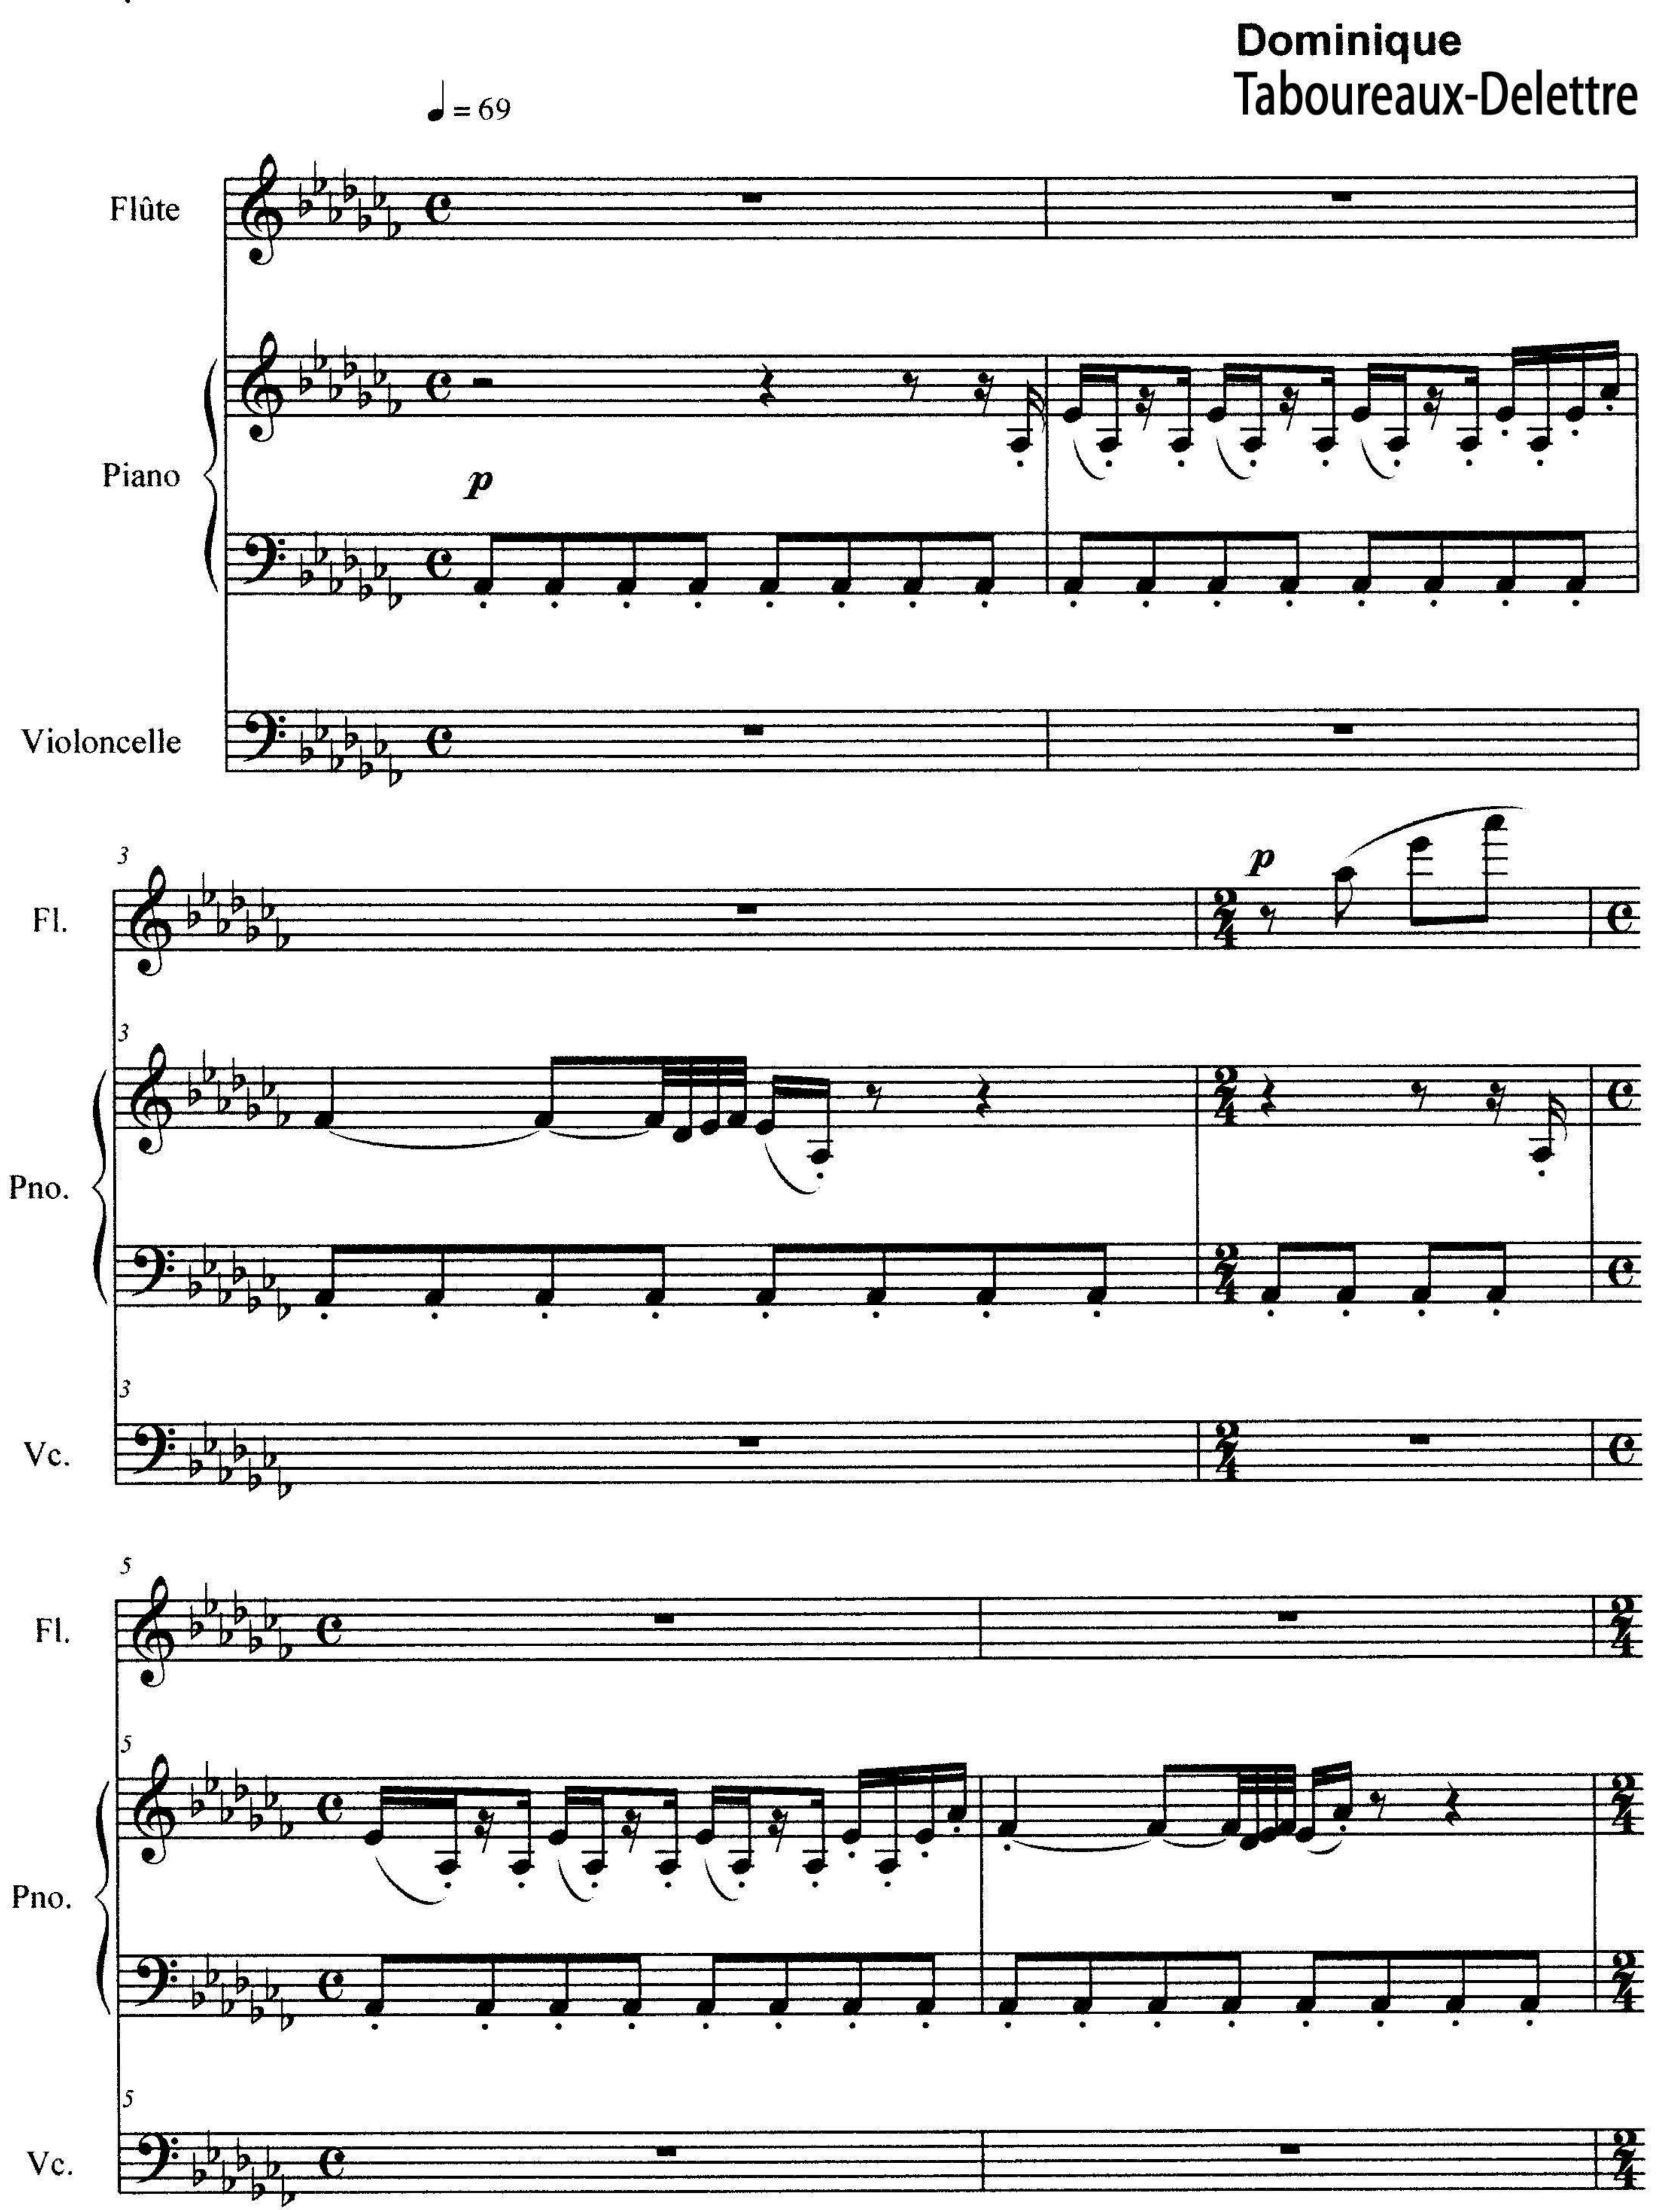

## Cosmos

### About the piece

Title: Cosmos

Composer: Taboureaux, Dominique Arranger: Taboureaux, Dominique

Copyright: Copyright © Dominique Taboureaux Delettre

Publisher: Taboureaux, Dominique Instrumentation: Piano, Flute, Cello Style: Contemporary

# Cosmos

composé en 2011-2012

---

Vc.

پر

free-scores

157

Vc.