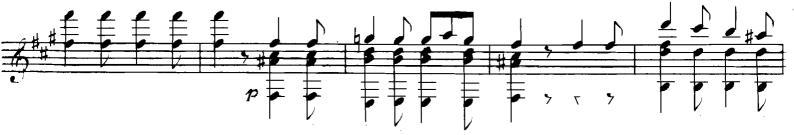

## About the piece

| Title:           | Fntaisie Villageoise [Op. 52]                                                                                                                                                 |
|------------------|-------------------------------------------------------------------------------------------------------------------------------------------------------------------------------|
| Composer:        | Sor, Fernando                                                                                                                                                                 |
| Copyright:       | Public Domain                                                                                                                                                                 |
| Instrumentation: | Guitar solo (standard notation)                                                                                                                                               |
| Style:           | Classical                                                                                                                                                                     |
| Comment:         | This is the scanned version that's all around on the web, but I used a paint tool to do some restorations. I daresay that this version can be played directly from the score. |