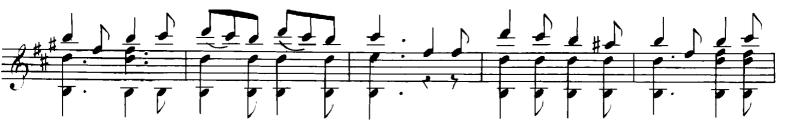

## About the piece

| Title:           | Fntaisie Villageoise [Op. 52]                                                                                                                                                 |
|------------------|-------------------------------------------------------------------------------------------------------------------------------------------------------------------------------|
| Composer:        | Sor, Fernando                                                                                                                                                                 |
| Copyright:       | Public Domain                                                                                                                                                                 |
| Instrumentation: | Guitar solo (standard notation)                                                                                                                                               |
| Style:           | Classical                                                                                                                                                                     |
| Comment:         | This is the scanned version that's all around on the web, but I used a paint tool to do some restorations. I daresay that this version can be played directly from the score. |