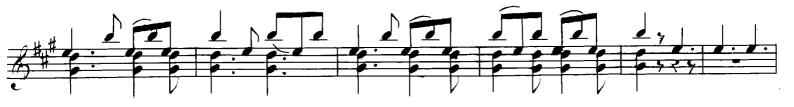

## About the piece

| Title:           | Fntaisie Villageoise [Op. 52]                                                                                                                                                 |
|------------------|-------------------------------------------------------------------------------------------------------------------------------------------------------------------------------|
| Composer:        | Sor, Fernando                                                                                                                                                                 |
| Copyright:       | Public Domain                                                                                                                                                                 |
| Instrumentation: | Guitar solo (standard notation)                                                                                                                                               |
| Style:           | Classical                                                                                                                                                                     |
| Comment:         | This is the scanned version that's all around on the web, but I used a paint tool to do some restorations. I daresay that this version can be played directly from the score. |