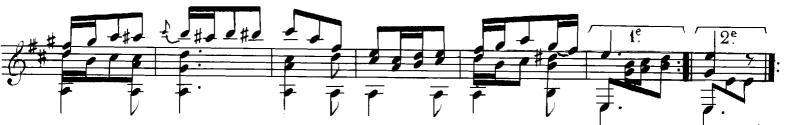

## About the piece

| Title:           | Fntaisie Villageoise [Op. 52]                                                                                                                                                 |
|------------------|-------------------------------------------------------------------------------------------------------------------------------------------------------------------------------|
| Composer:        | Sor, Fernando                                                                                                                                                                 |
| Copyright:       | Public Domain                                                                                                                                                                 |
| Instrumentation: | Guitar solo (standard notation)                                                                                                                                               |
| Style:           | Classical                                                                                                                                                                     |
| Comment:         | This is the scanned version that's all around on the web, but I used a paint tool to do some restorations. I daresay that this version can be played directly from the score. |