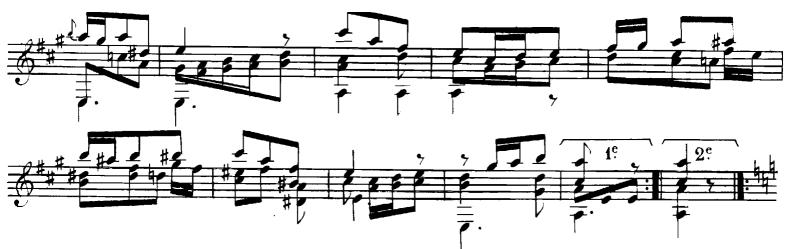

## About the piece

| Title:           | Fntaisie Villageoise [Op. 52]                                                                                                                                                 |
|------------------|-------------------------------------------------------------------------------------------------------------------------------------------------------------------------------|
| Composer:        | Sor, Fernando                                                                                                                                                                 |
| Copyright:       | Public Domain                                                                                                                                                                 |
| Instrumentation: | Guitar solo (standard notation)                                                                                                                                               |
| Style:           | Classical                                                                                                                                                                     |
| Comment:         | This is the scanned version that's all around on the web, but I used a paint tool to do some restorations. I daresay that this version can be played directly from the score. |