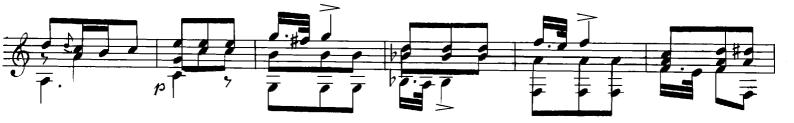

## About the piece

| Title:           | Fntaisie Villageoise [Op. 52]                                                                                                                                                 |
|------------------|-------------------------------------------------------------------------------------------------------------------------------------------------------------------------------|
| Composer:        | Sor, Fernando                                                                                                                                                                 |
| Copyright:       | Public Domain                                                                                                                                                                 |
| Instrumentation: | Guitar solo (standard notation)                                                                                                                                               |
| Style:           | Classical                                                                                                                                                                     |
| Comment:         | This is the scanned version that's all around on the web, but I used a paint tool to do some restorations. I daresay that this version can be played directly from the score. |