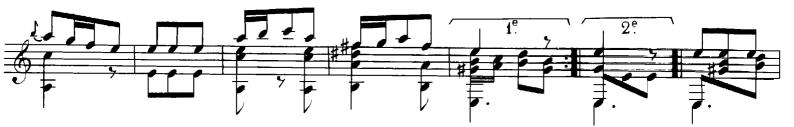

## About the piece

| Title:           | Fntaisie Villageoise [Op. 52]                                                                                                                                                 |
|------------------|-------------------------------------------------------------------------------------------------------------------------------------------------------------------------------|
| Composer:        | Sor, Fernando                                                                                                                                                                 |
| Copyright:       | Public Domain                                                                                                                                                                 |
| Instrumentation: | Guitar solo (standard notation)                                                                                                                                               |
| Style:           | Classical                                                                                                                                                                     |
| Comment:         | This is the scanned version that's all around on the web, but I used a paint tool to do some restorations. I daresay that this version can be played directly from the score. |