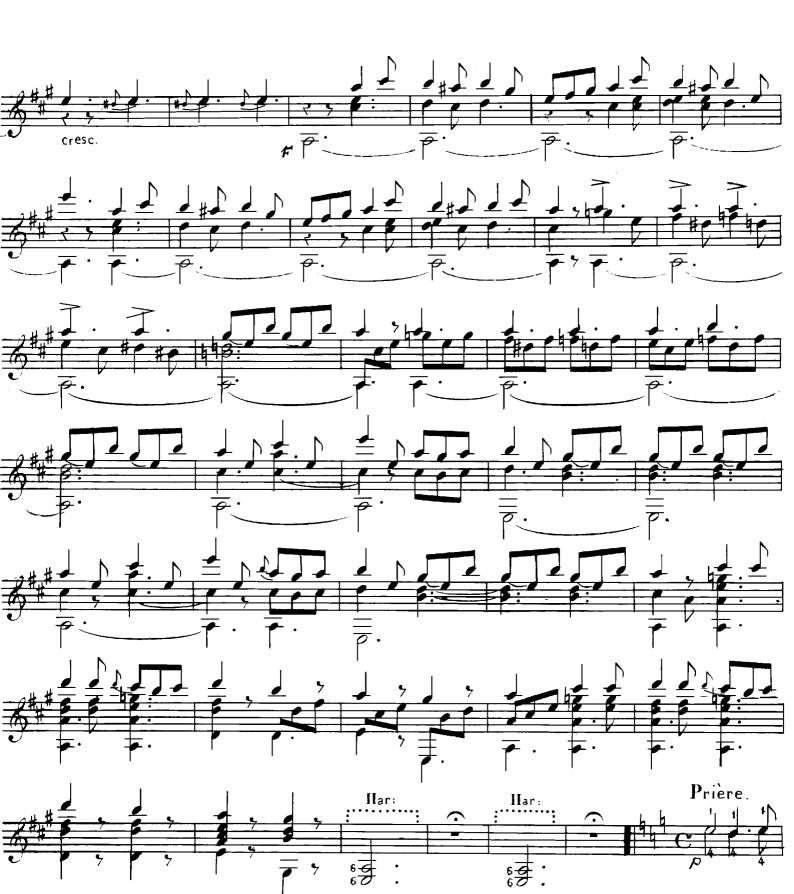

## About the piece

| Title:           | Fntaisie Villageoise [Op. 52]                                                                                                                                                 |
|------------------|-------------------------------------------------------------------------------------------------------------------------------------------------------------------------------|
| Composer:        | Sor, Fernando                                                                                                                                                                 |
| Copyright:       | Public Domain                                                                                                                                                                 |
| Instrumentation: | Guitar solo (standard notation)                                                                                                                                               |
| Style:           | Classical                                                                                                                                                                     |
| Comment:         | This is the scanned version that's all around on the web, but I used a paint tool to do some restorations. I daresay that this version can be played directly from the score. |