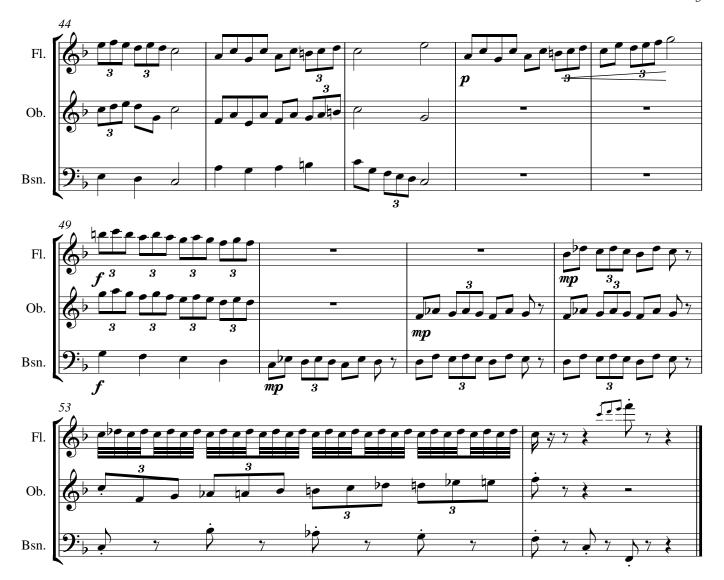

#### About the piece

Title: Teddy Bears Christmas

Composer: Sidebotham, Elizabeth

Copyright: Copyright © Elizabeth Sidebotham

Instrumentation: Wind Trio Style: Swing

**Comment:** written as incidental music to an animated Christmas