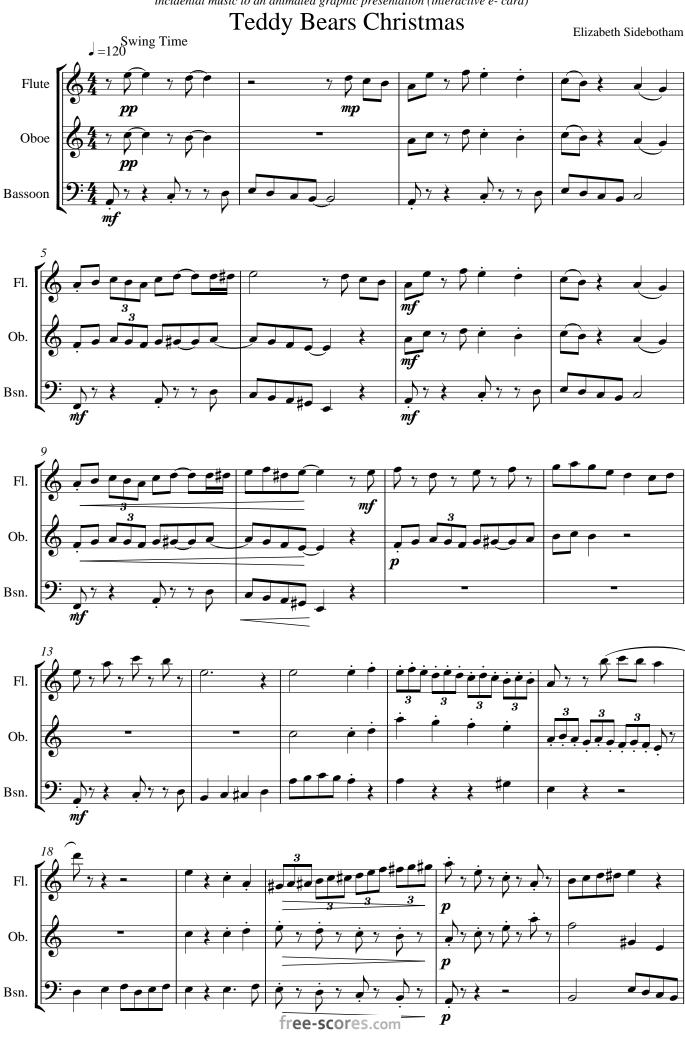

## **Teddy Bears Christmas**

#### About the piece

Title: Teddy Bears Christmas

Composer: Sidebotham, Elizabeth

Copyright: Copyright © Elizabeth Sidebotham

Instrumentation: Wind Trio Style: Swing

**Comment:** written as incidental music to an animated Christmas