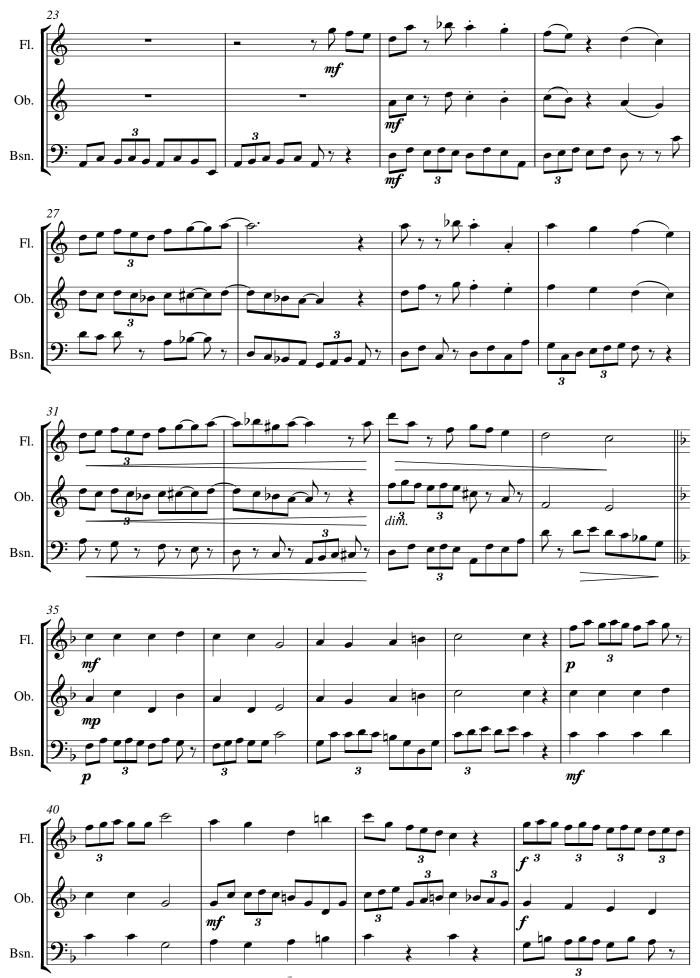

#### About the piece

Title: Teddy Bears Christmas

Composer: Sidebotham, Elizabeth

Copyright: Copyright © Elizabeth Sidebotham

Instrumentation: Wind Trio Style: Swing

**Comment:** written as incidental music to an animated Christmas