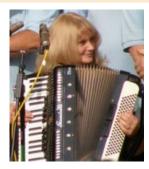

Currently Elizabeth accompanies 2 male voice choirs, and one ladies choir. and plays keyboard with a country dance band. Elizabeth has accompanied theatre groups and their productions, and was musical director for a production of ?Oliver?in Plymouth. In 2001 she took up the piano accordion and is often asked to play for singers and to solo on this instrument.