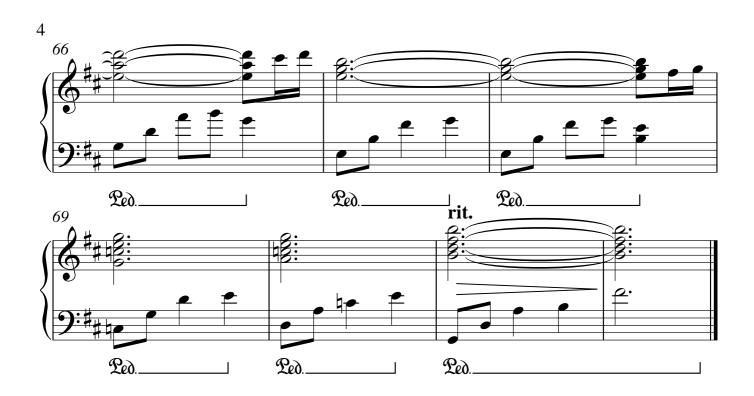

#### About the piece

Title: A Secret Summer Composer: Sidebotham, Elizabeth

**Copyright:** Copyright © Elizabeth Sidebotham **Instrumentation:** Keyboard (piano, harpsichord or organ)

Style: Modern classical

# A Secret Summer

E.Sidebotham