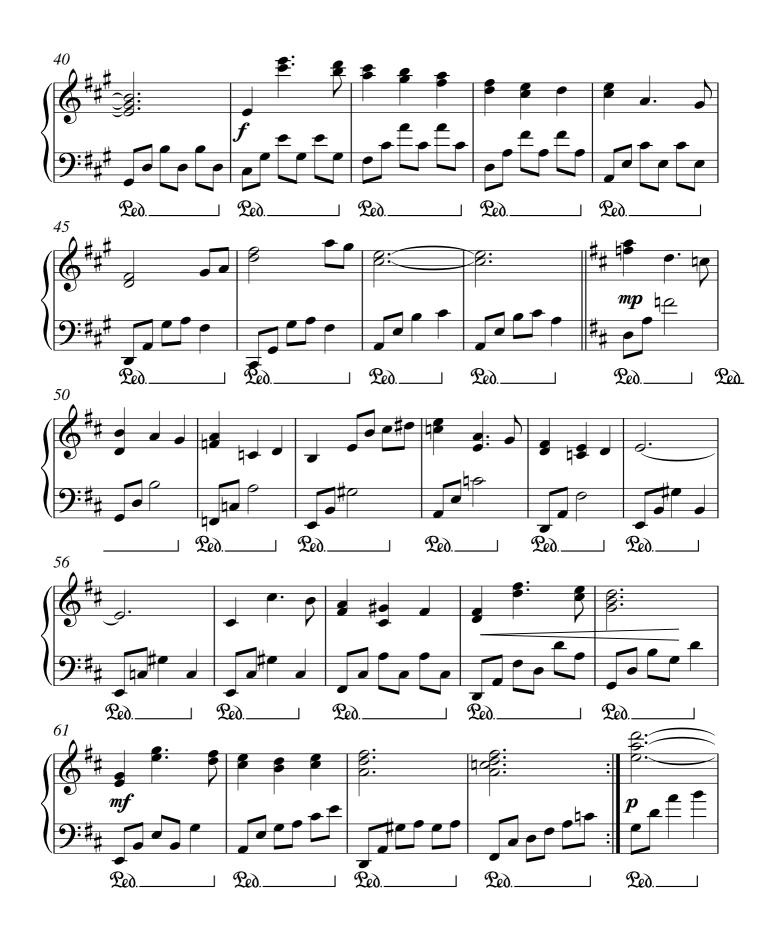

#### About the piece

Title: A Secret Summer Composer: Sidebotham, Elizabeth

**Copyright:** Copyright © Elizabeth Sidebotham **Instrumentation:** Keyboard (piano, harpsichord or organ)

Style: Modern classical

# A Secret Summer

E.Sidebotham