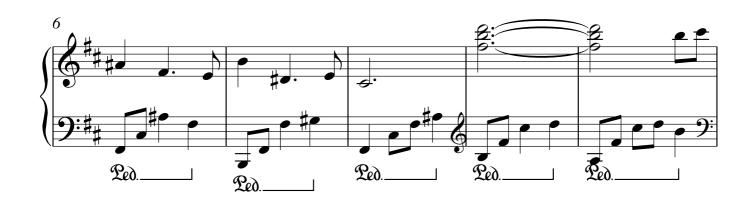

#### About the piece

Title: A Secret Summer Composer: Sidebotham, Elizabeth

**Copyright:** Copyright © Elizabeth Sidebotham **Instrumentation:** Keyboard (piano, harpsichord or organ)

Style: Modern classical

# A Secret Summer

E.Sidebotham