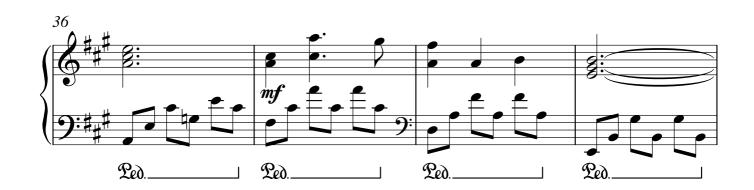

#### About the piece

Title: A Secret Summer Composer: Sidebotham, Elizabeth

**Copyright:** Copyright © Elizabeth Sidebotham **Instrumentation:** Keyboard (piano, harpsichord or organ)

Style: Modern classical

# A Secret Summer

E.Sidebotham