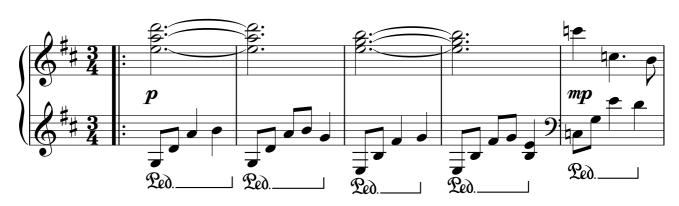

#### About the piece

Title: A Secret Summer Composer: Sidebotham, Elizabeth

**Copyright:** Copyright © Elizabeth Sidebotham **Instrumentation:** Keyboard (piano, harpsichord or organ)

Style: Modern classical

# A Secret Summer

E.Sidebotham