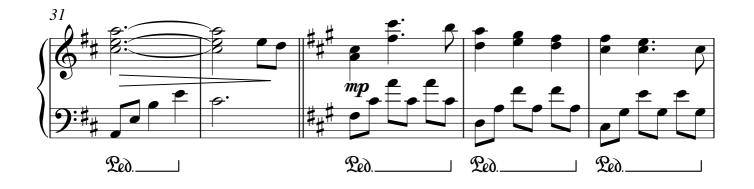

#### About the piece

Title: A Secret Summer Composer: Sidebotham, Elizabeth

**Copyright:** Copyright © Elizabeth Sidebotham **Instrumentation:** Keyboard (piano, harpsichord or organ)

Style: Modern classical

# A Secret Summer

E.Sidebotham