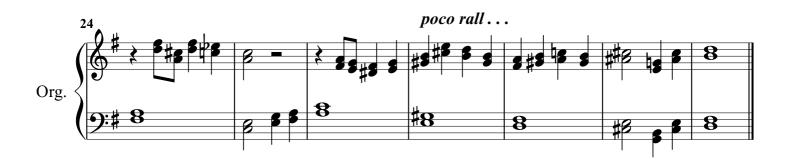

## Expiation

## About the piece

Title:ExplationComposer:Serge, DucCopyright:Copyright @Instrumentation:Organ soloStyle:Hymn - Sac

Expiation Serge, Duchêne Copyright © Duchêne Serge Organ solo Hymn - Sacred

Duchêne Serge on free-scores.com

Merci d'avoir l'honnêteté de déclarer à la SACEM toute utilisation pubique de cette œuvre

Thank you for having the honesty to declare to SACEM (France) any public use of this work

**Expiation** 

Serge Duchêne