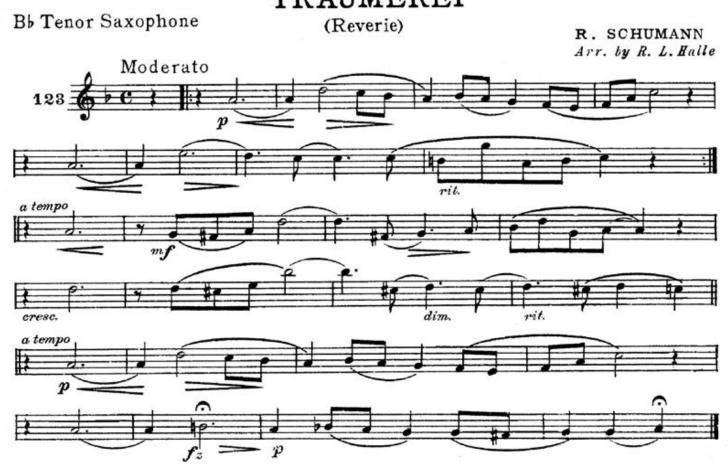

### TRÄUMEREI

Oboe or C Saxophone

(Reverie) R. SCHUMANN (Where C Melody is used observe markings.) Arr. by R. L. Halle Moderato a tempo a tempo

Copyright 1923, by Emil Ascher, Inc., New York