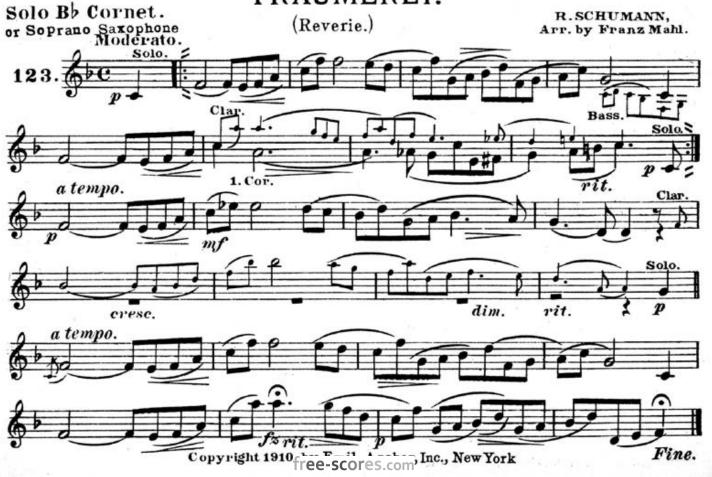

. Operating since 2009, the Portal Brasil Sonoro helps various small groups structure their repertoire, using a repertoire arranged by Brazilian national authors.

Artist page: https://www.free-scores.com/Download-PDF-Sheet-Music-portalbrasilsonoro.htm

#### About the piece



Träumerei [No.7, Op.15] Title: Schumann, Robert

Composer: Arranger: Franz Mahl Copyright: **Public Domain** 

Publisher: Portal Brasil Sonoro

Instrumentation: Concert band Style: Romantic

#### Portal Brasil Sonoro on free-scores.com



This work is not Public Domain. You must contact the artist for any use outside the private area.

Prohibited distribution on other website.



- share your interpretation
- comment
- contact the artist

First added the: 2023-01-26 Last update: 2023-01-27 11:31:10

free-scores.com



Flute.



Emil Ascher, 1155 Broadway, N. Y. free-scores.com

### TRÄUMEREI

Oboe or C Saxophone

(Reverie) R. SCHUMANN (Where C Melody is used observe markings.) Arr. by R. L. Halle Moderato a tempo a tempo

Copyright 1923, by Emil Ascher, Inc., New York

#### Eb Clarinet.

# TRÄUMEREI.

(Reverie.) R.SCHUMANN, Arr.by Franz Mahl. Moderato. a tempo. a tempo. dim.

227-41/2

Emil Ascher, 1155 Broadway, N. Y.

TRÄUMEREI.

Solo or 1st Bb Clarinet. (Reverie.) R.SCHUMANN, Arr.by Franz Mahl. Moderato. a tempo. Clar. dim. Fine. Emil Ascher, 1155 Broadway, N. Y. free-scores.com

227-41/2

TRÄUMEREI.

2nd & 3rd Bb Clarinets. R.SCHUMANN, (Reverie.) Arr. by Franz Mahl. Moderato. rit. a tempo. a tempo. dim. cresc. Emil Asfree-Scores.comway, N. Y.

### TRÄUMEREI

Eb Alto Saxophone (Reverie) SCHUMANN Ar