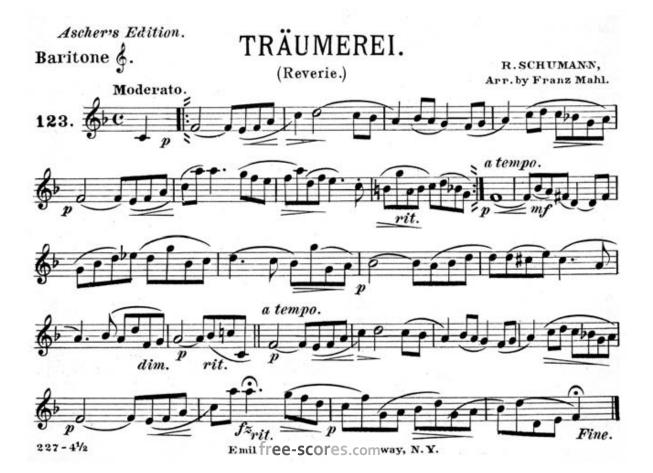

# TRÄUMEREI.

(Reverie.) R.SCHUMANN, Arr.by Franz Mahl. Moderato. a tempo. a tempo. dim.

227-41/2

Emil Ascher, 1155 Broadway, N. Y.

TRÄUMEREI.

Solo or 1st Bb Clarinet. (Reverie.) R.SCHUMANN, Arr.by Franz Mahl. Moderato. a tempo. Clar. dim. Fine. Emil Ascher, 1155 Broadway, N. Y. free-scores.com