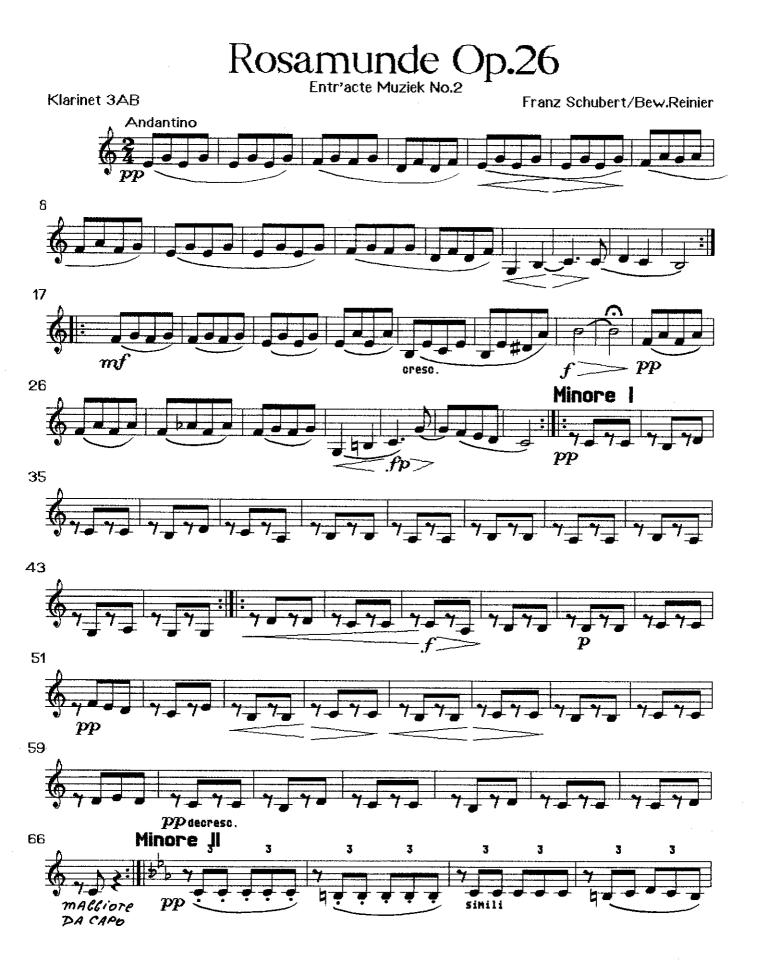

# Rosamunde Opus 26 Entr'acte Muziek No.2 Schubert, Franz Peter

# Rosamunde Op.26

Bas-Klarinet AB

Franz Schubert/Bew.Reinier