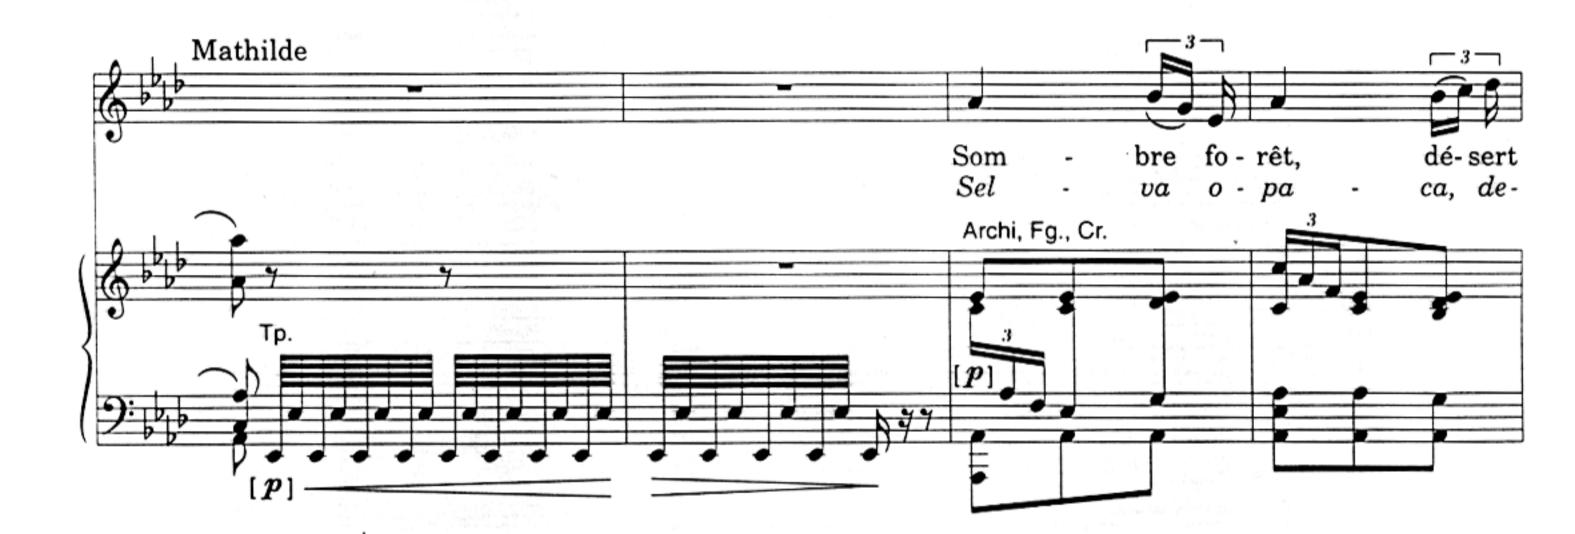

#### About the piece

Title:Sombre forêt (Aria Matilde from GUILLAUME TELL)Composer:Rossini, GioacchinoArranger:Lendic, NiksaCopyright:Copyright © LENDIC NIKSAPublisher:Lendic, NiksaInstrumentation:Solo Soprano, keyboardStyle:Opera

# Guillaume Tell, atto II, Romanza "Sombre forêt" "Selva opaca"