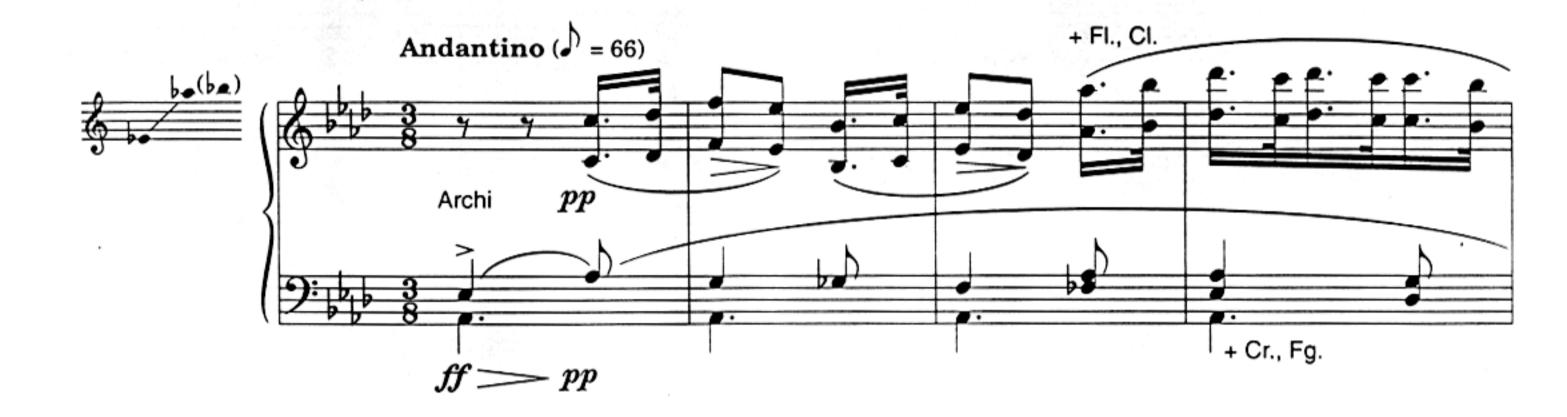

#### About the piece

Title:Sombre forêt (Aria Matilde from GUILLAUME TELL)Composer:Rossini, GioacchinoArranger:Lendic, NiksaCopyright:Copyright © LENDIC NIKSAPublisher:Lendic, NiksaInstrumentation:Solo Soprano, keyboardStyle:Opera

# Guillaume Tell, atto II, Romanza "Sombre forêt" "Selva opaca"