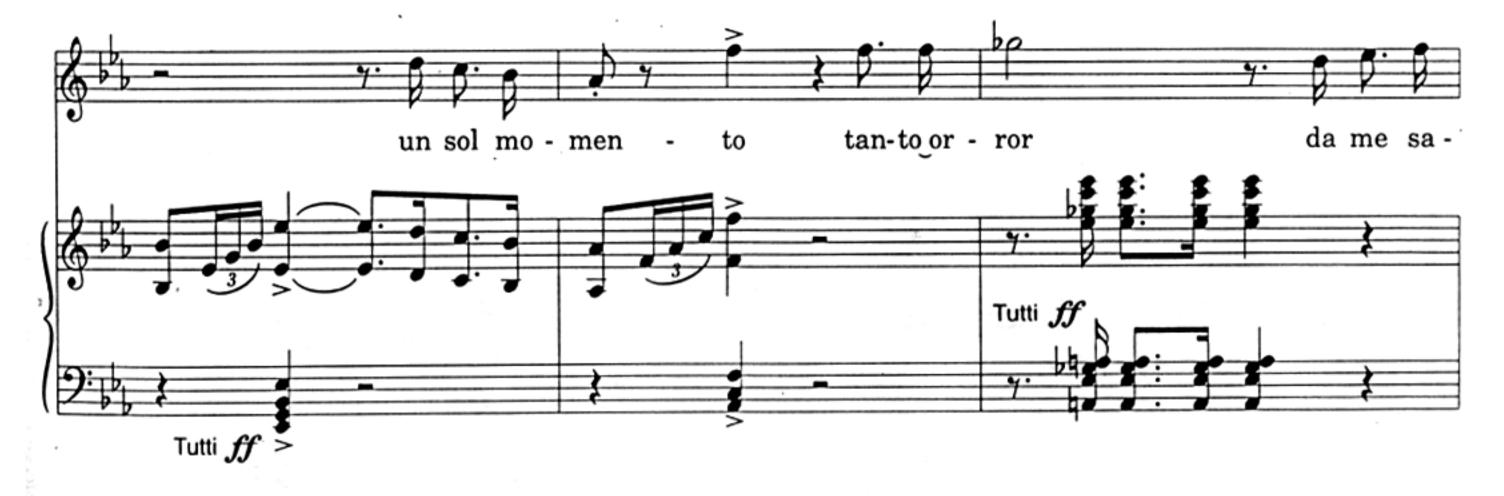

## About the piece

Title:Sento un'interna voce (Aria Matilde from ELISABETTA<br/>REGINA D'INGHILTERRAComposer:Rossini, GioacchinoCopyright:Copyright© LENDIC NIKSAPublisher:RicordiInstrumentation:Solo Soprano, keyboardStyle:Opera

Elisabetta Regina d'Inghilterra, atto I, Aria "Sento un'interna voce"

136511

3:

136511

.