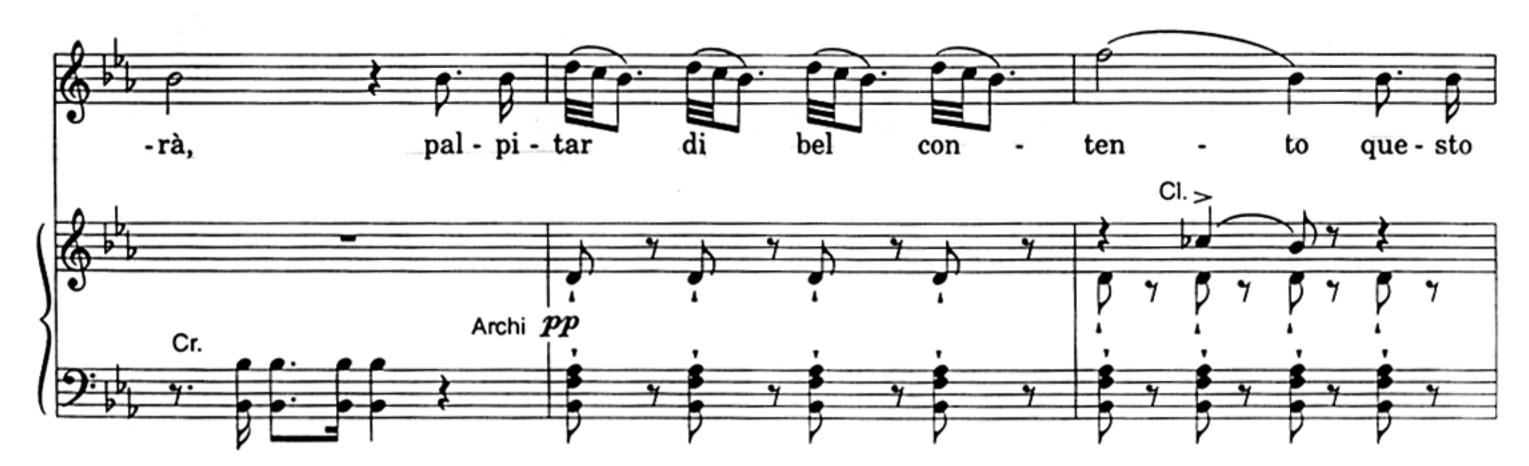

## About the piece

Title:Sento un'interna voce (Aria Matilde from ELISABETTA<br/>REGINA D'INGHILTERRAComposer:Rossini, GioacchinoCopyright:Copyright© LENDIC NIKSAPublisher:RicordiInstrumentation:Solo Soprano, keyboardStyle:Opera

Elisabetta Regina d'Inghilterra, atto I, Aria "Sento un'interna voce"

136511

3:

136511

.