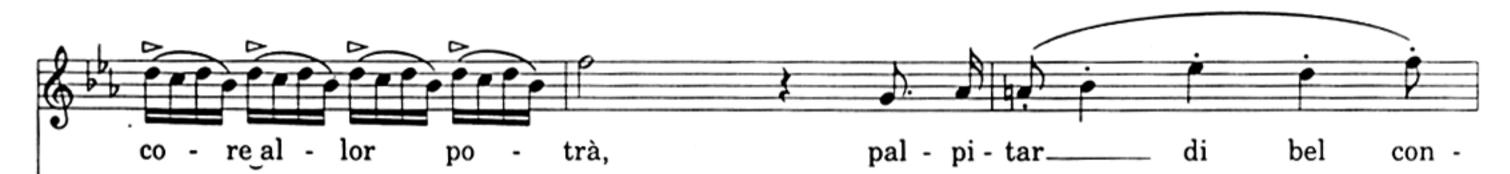

## About the piece

Title:Sento un'interna voce (Aria Matilde from ELISABETTA<br/>REGINA D'INGHILTERRAComposer:Rossini, GioacchinoCopyright:Copyright© LENDIC NIKSAPublisher:RicordiInstrumentation:Solo Soprano, keyboardStyle:Opera

Elisabetta Regina d'Inghilterra, atto I, Aria "Sento un'interna voce"

136511

3:

136511

.