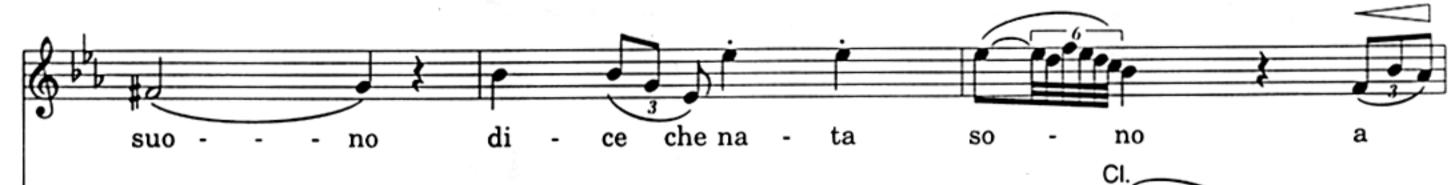

## About the piece

Title:Sento un'interna voce (Aria Matilde from ELISABETTA<br/>REGINA D'INGHILTERRAComposer:Rossini, GioacchinoCopyright:Copyright© LENDIC NIKSAPublisher:RicordiInstrumentation:Solo Soprano, keyboardStyle:Opera

Elisabetta Regina d'Inghilterra, atto I, Aria "Sento un'interna voce"

136511

3:

136511

.