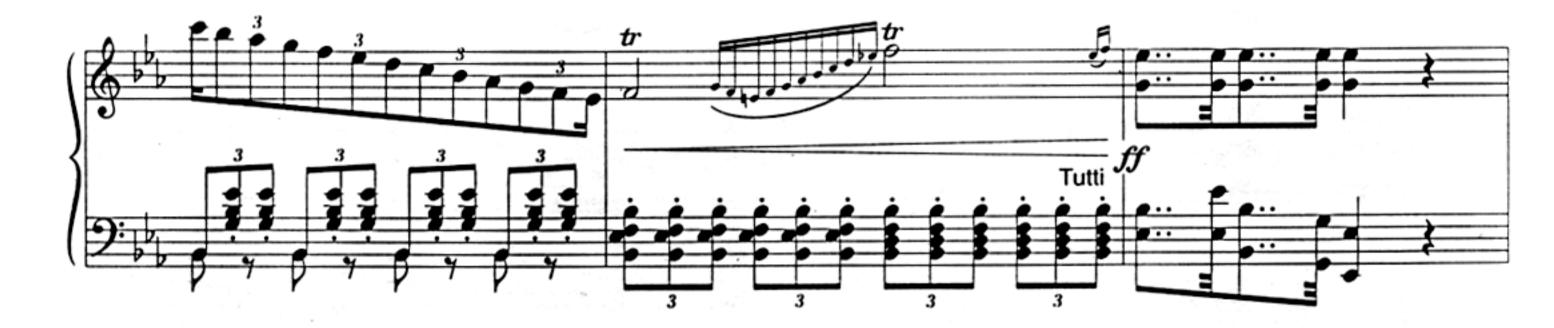

## About the piece

Title:Sento un'interna voce (Aria Matilde from ELISABETTA<br/>REGINA D'INGHILTERRAComposer:Rossini, GioacchinoCopyright:Copyright© LENDIC NIKSAPublisher:RicordiInstrumentation:Solo Soprano, keyboardStyle:Opera

Elisabetta Regina d'Inghilterra, atto I, Aria "Sento un'interna voce"

136511

3:

136511

.