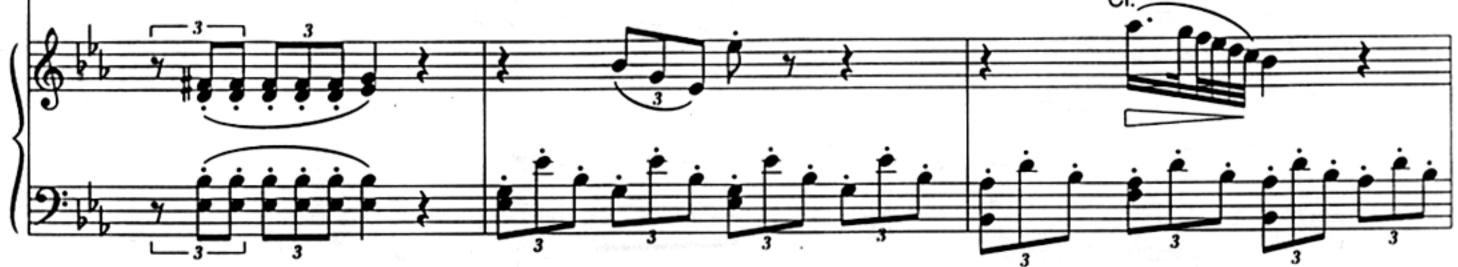

## About the piece

Title:Sento un'interna voce (Aria Matilde from ELISABETTA<br/>REGINA D'INGHILTERRAComposer:Rossini, GioacchinoCopyright:Copyright© LENDIC NIKSAPublisher:RicordiInstrumentation:Solo Soprano, keyboardStyle:Opera

Elisabetta Regina d'Inghilterra, atto I, Aria "Sento un'interna voce"

136511

3:

136511

.