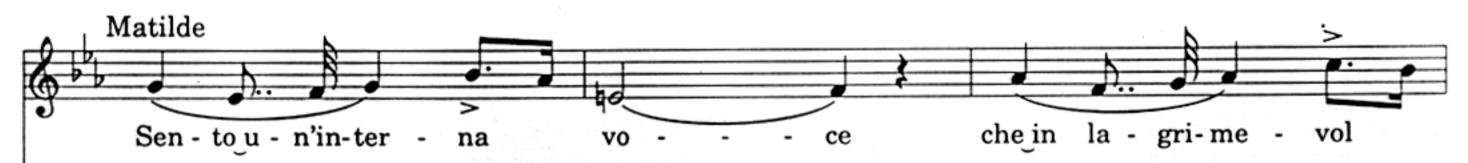

## About the piece

Title:Sento un'interna voce (Aria Matilde from ELISABETTA<br/>REGINA D'INGHILTERRAComposer:Rossini, GioacchinoCopyright:Copyright© LENDIC NIKSAPublisher:RicordiInstrumentation:Solo Soprano, keyboardStyle:Opera

Elisabetta Regina d'Inghilterra, atto I, Aria "Sento un'interna voce"

136511

3:

136511

.