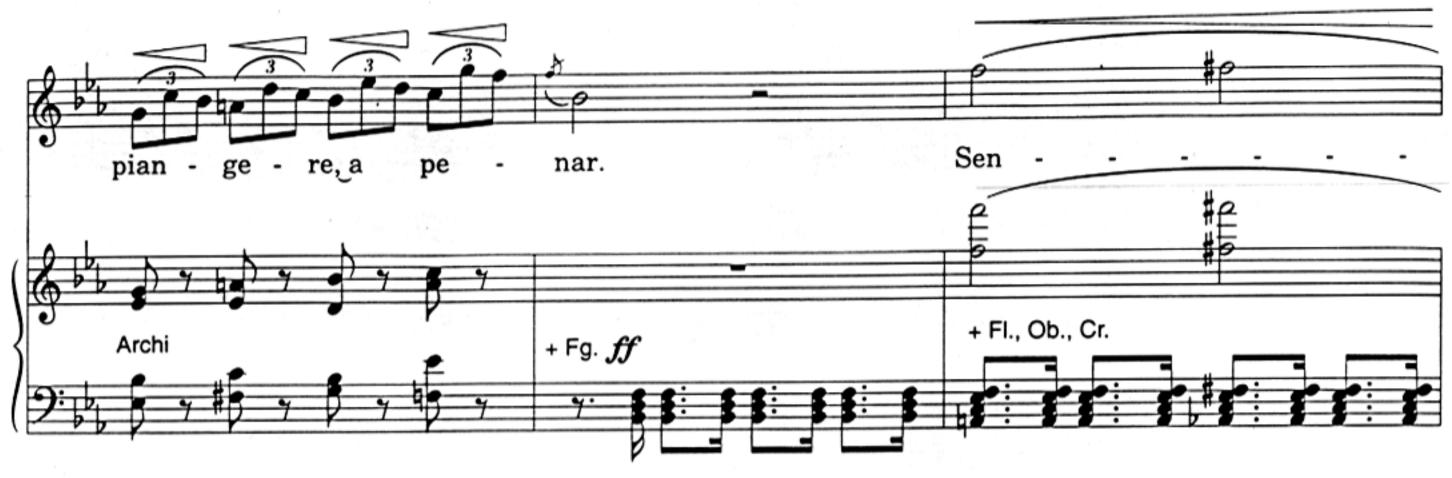

## About the piece

Title:Sento un'interna voce (Aria Matilde from ELISABETTA<br/>REGINA D'INGHILTERRAComposer:Rossini, GioacchinoCopyright:Copyright© LENDIC NIKSAPublisher:RicordiInstrumentation:Solo Soprano, keyboardStyle:Opera

Elisabetta Regina d'Inghilterra, atto I, Aria "Sento un'interna voce"

136511

3:

136511

.