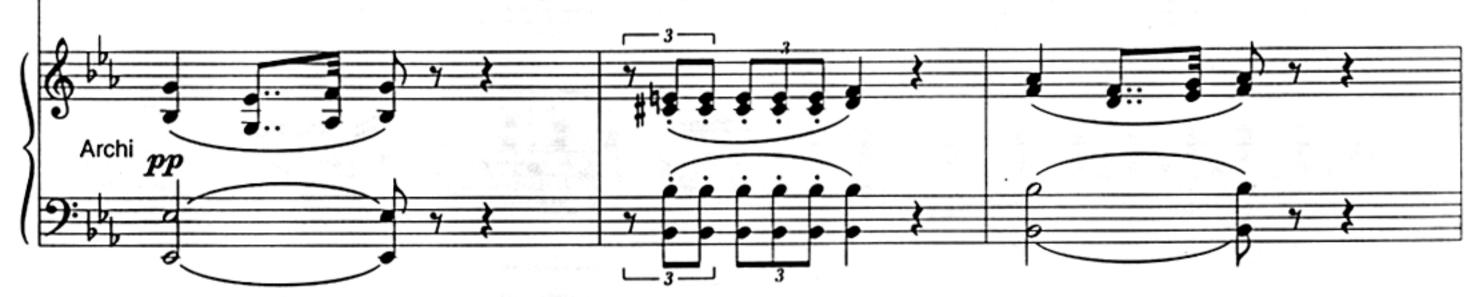

## About the piece

Title:Sento un'interna voce (Aria Matilde from ELISABETTA<br/>REGINA D'INGHILTERRAComposer:Rossini, GioacchinoCopyright:Copyright© LENDIC NIKSAPublisher:RicordiInstrumentation:Solo Soprano, keyboardStyle:Opera

Elisabetta Regina d'Inghilterra, atto I, Aria "Sento un'interna voce"

136511

3:

136511

.