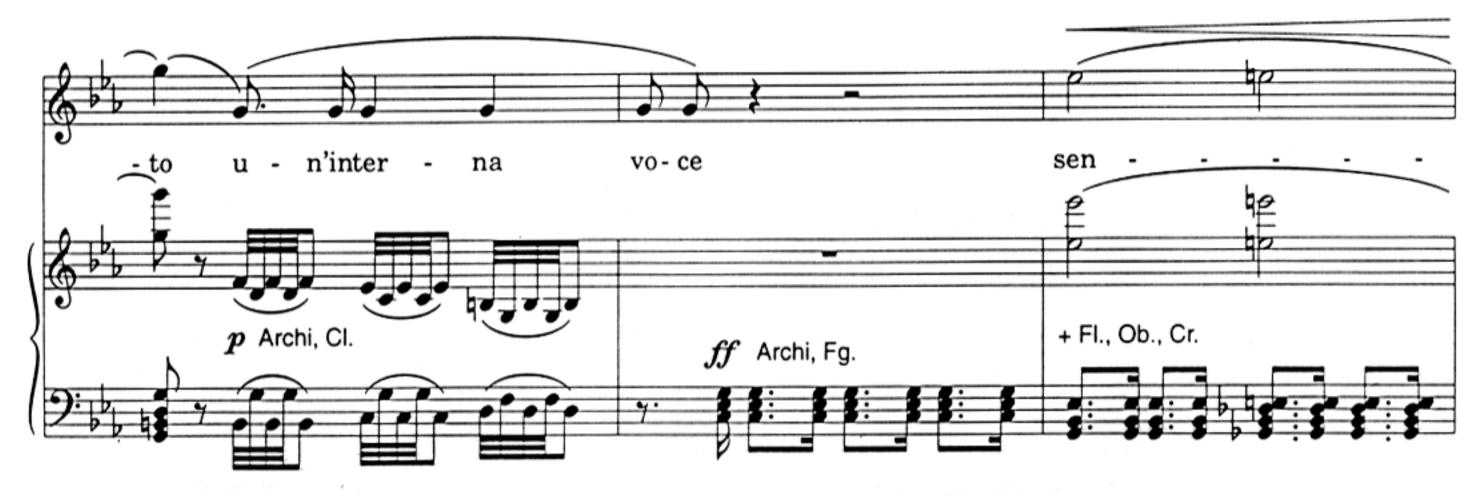

## About the piece

Title:Sento un'interna voce (Aria Matilde from ELISABETTA<br/>REGINA D'INGHILTERRAComposer:Rossini, GioacchinoCopyright:Copyright© LENDIC NIKSAPublisher:RicordiInstrumentation:Solo Soprano, keyboardStyle:Opera

Elisabetta Regina d'Inghilterra, atto I, Aria "Sento un'interna voce"

136511

3:

136511

.