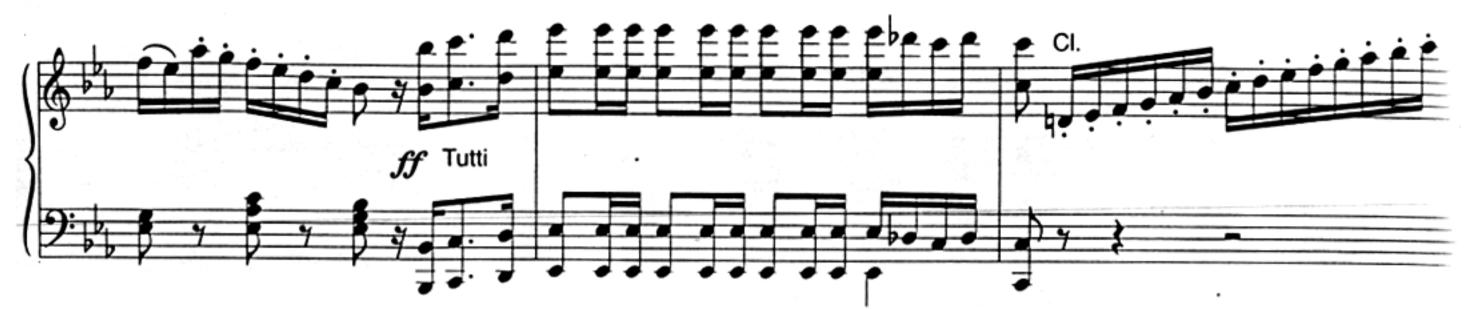

## About the piece

Title:Sento un'interna voce (Aria Matilde from ELISABETTA<br/>REGINA D'INGHILTERRAComposer:Rossini, GioacchinoCopyright:Copyright© LENDIC NIKSAPublisher:RicordiInstrumentation:Solo Soprano, keyboardStyle:Opera

Elisabetta Regina d'Inghilterra, atto I, Aria "Sento un'interna voce"

136511

3:

136511

.