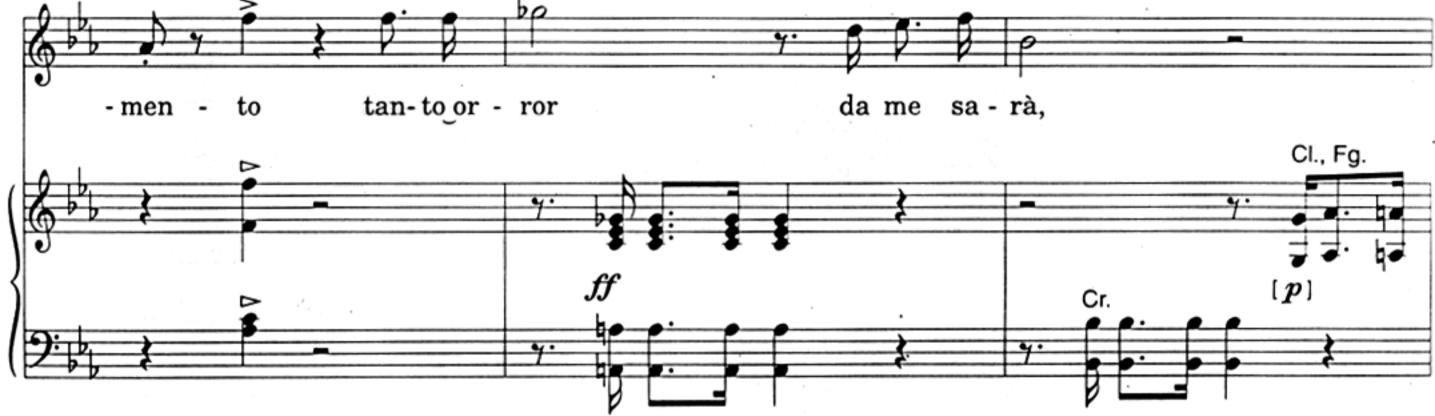

## About the piece

Title:Sento un'interna voce (Aria Matilde from ELISABETTA<br/>REGINA D'INGHILTERRAComposer:Rossini, GioacchinoCopyright:Copyright© LENDIC NIKSAPublisher:RicordiInstrumentation:Solo Soprano, keyboardStyle:Opera

Elisabetta Regina d'Inghilterra, atto I, Aria "Sento un'interna voce"

136511

3:

136511

.