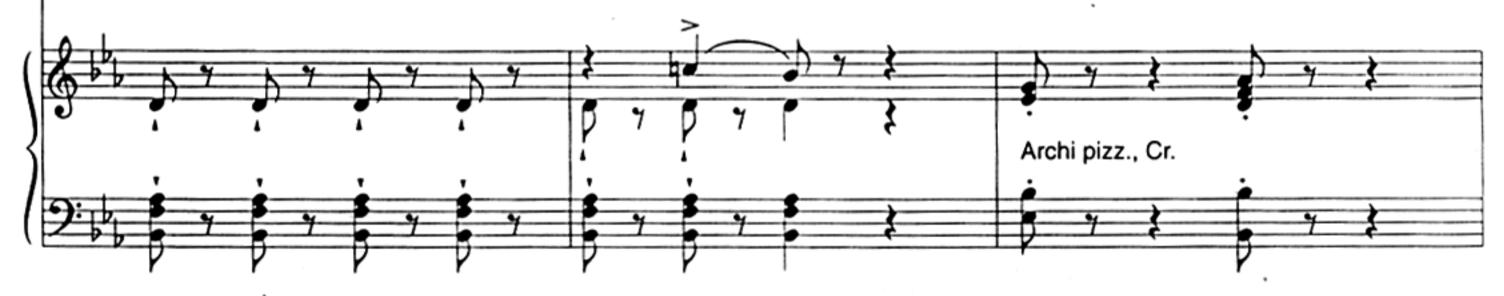

## About the piece

Title:Sento un'interna voce (Aria Matilde from ELISABETTA<br/>REGINA D'INGHILTERRAComposer:Rossini, GioacchinoCopyright:Copyright© LENDIC NIKSAPublisher:RicordiInstrumentation:Solo Soprano, keyboardStyle:Opera

Elisabetta Regina d'Inghilterra, atto I, Aria "Sento un'interna voce"

136511

3:

136511

.