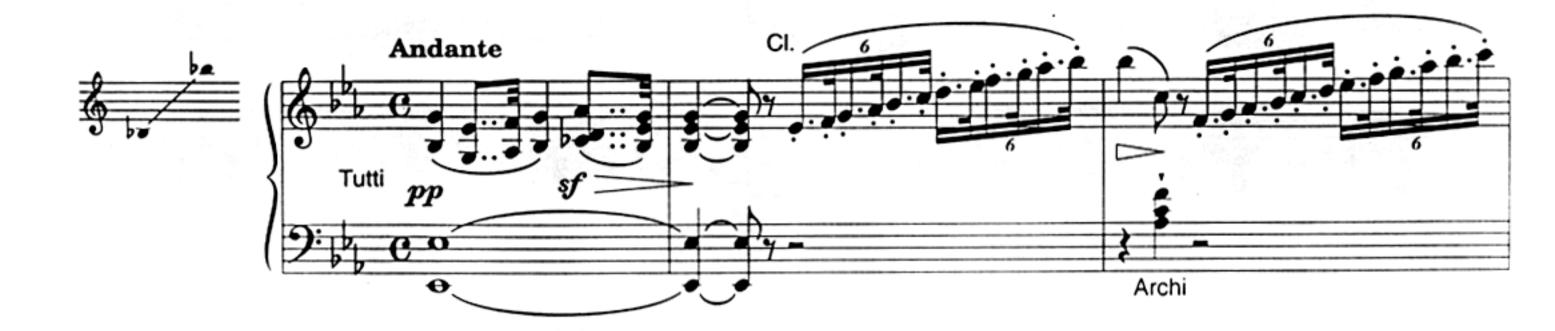

## About the piece

Title:Sento un'interna voce (Aria Matilde from ELISABETTA<br/>REGINA D'INGHILTERRAComposer:Rossini, GioacchinoCopyright:Copyright© LENDIC NIKSAPublisher:RicordiInstrumentation:Solo Soprano, keyboardStyle:Opera

Elisabetta Regina d'Inghilterra, atto I, Aria "Sento un'interna voce"

136511

3:

136511

.