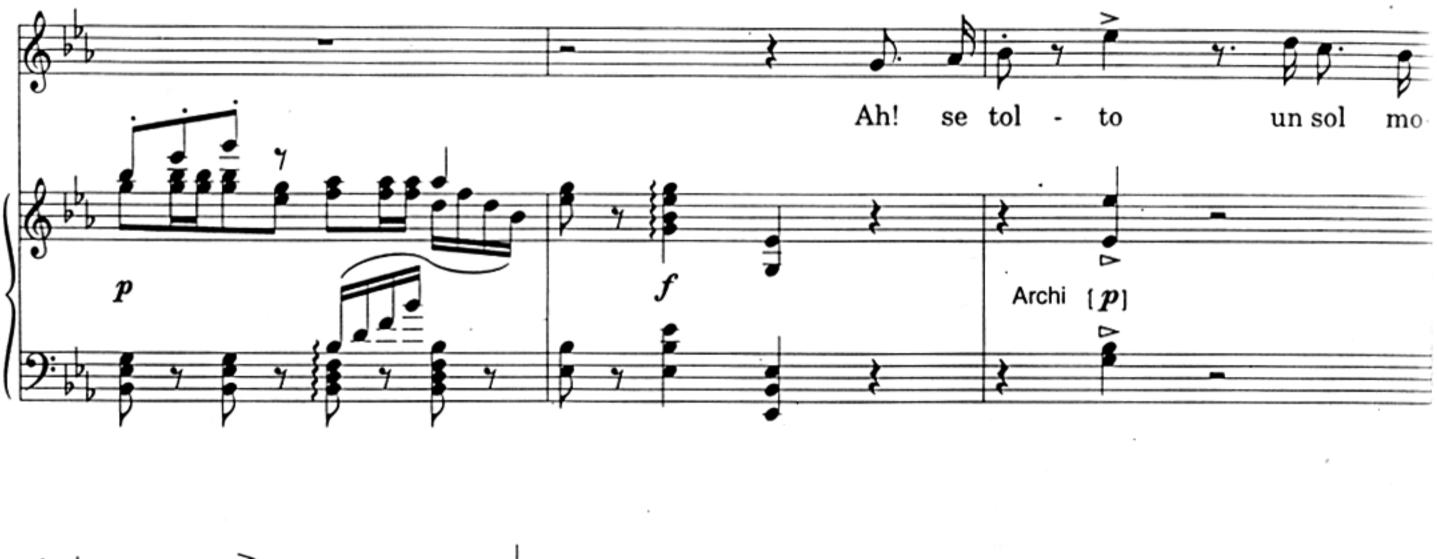

## About the piece

Title:Sento un'interna voce (Aria Matilde from ELISABETTA<br/>REGINA D'INGHILTERRAComposer:Rossini, GioacchinoCopyright:Copyright© LENDIC NIKSAPublisher:RicordiInstrumentation:Solo Soprano, keyboardStyle:Opera

Elisabetta Regina d'Inghilterra, atto I, Aria "Sento un'interna voce"

136511

3:

136511

.