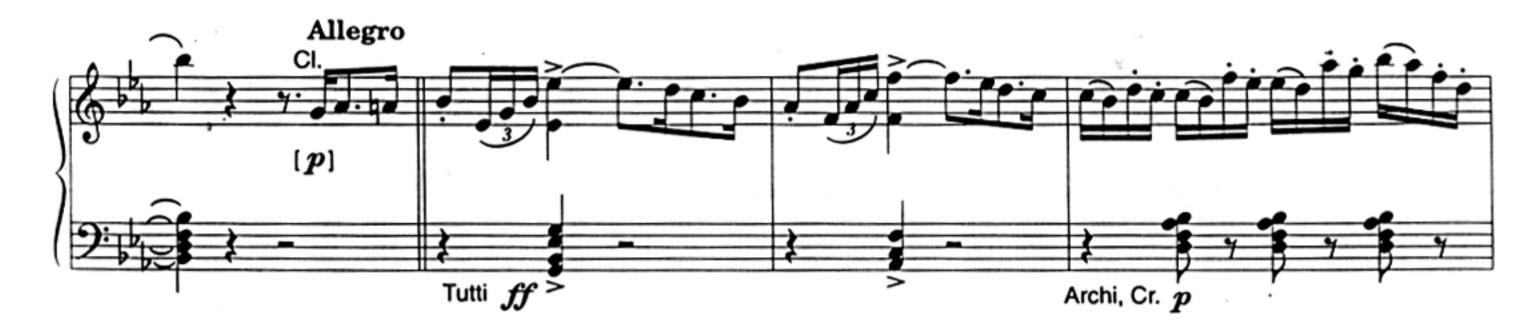

## About the piece

Title:Sento un'interna voce (Aria Matilde from ELISABETTA<br/>REGINA D'INGHILTERRAComposer:Rossini, GioacchinoCopyright:Copyright© LENDIC NIKSAPublisher:RicordiInstrumentation:Solo Soprano, keyboardStyle:Opera

Elisabetta Regina d'Inghilterra, atto I, Aria "Sento un'interna voce"

136511

3:

136511

.