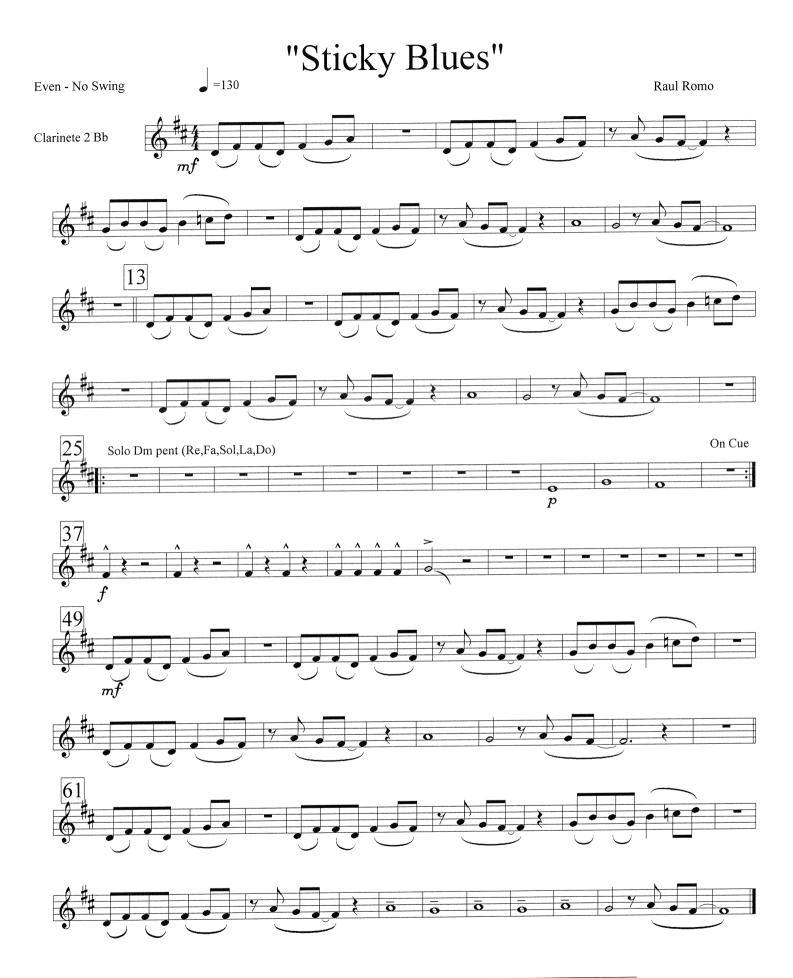

## About the piece

Sticky Blues - Concert Band + Rhythm Section Title:

Composer: Romo Soto, Raul

Copyright @ Raul Romo Soto Copyright:

Instrumentation: Concert band

Style: Blues

Comment: Concert Band & Rhythm Section 34 662099027

| Piano<br>Guitarra<br>Bajo / Tuba<br>Bateria                                      | Trombón 2 Trompa I F Trompa 2 F                                                                                                                                                   | Вь       | Fagot C Trompeta 1 Bb | Tenor Bb<br>Bartono Eb                                                                                                       | Alto 1 Eb                                                                          | Clarinete 2 Bb<br>Soprano Bb                                                                         | Flauta 1 C Flauta 2 C Obce C Clarinete 1 Bb |
|----------------------------------------------------------------------------------|-----------------------------------------------------------------------------------------------------------------------------------------------------------------------------------|----------|-----------------------|------------------------------------------------------------------------------------------------------------------------------|------------------------------------------------------------------------------------|------------------------------------------------------------------------------------------------------|---------------------------------------------|
| Solo Cm pent (Qs,Mh)Fa,Sol,Sol)  (a)  (b)  (c)  (c)  (c)  (c)  (d)  (d)  (d)  (d | Trombón 2         Solo Gm pent (Sol Sib, Do, Re.Fa)           Trompa 1 F         Solo Gm pent (Sol Sib, Do, Re.Fa)           Trompa 2 F         Solo Gm pent (Sol Sib, Do, Re.Fa) |          | 25<br>25              | Tenor Bb  Solo Dm pent (Re.Fa.Sol.la.Do.)  Barliono Eb  Solo Cm pent (To. Mib Fa Sol.Sib)  Solo Cm pent (To. Mib Fa Sol.Sib) | Alto 1 Eb  Solo Am pent (La,Do,Re,MiSol)  Alto 2 Eb  Solo Am pent (La,Do,Re,MiSol) | Clarinete 2 Bb  25  Solo Dm pent (Re.Fa.Sol.La.Do.)  25  Solo Dm pent (Re.Fa.Sol.La.Do.)  Soprano Bb | Solo Cm pent (Do.Mib.Fa.Sol.Sib)            |
|                                                                                  | o II o I                                                                                                                                                                          | P On Cue | o o                   | P On Cue                                                                                                                     | P On Cue                                                                           | 2000 PS                                                                                              | P On Cue  P On Cue  On Cue  On Cue  On Cue  |

"Sticky Blues" Raul Romo Even - No Swing =130 Flauta 1 C On Cue Solo Cm pent (Do,Mib,Fa,Sol,Sib) Break

"Sticky Blues" Raul Romo Even - No Swing =130 Flauta 2 C Solo Cm pent (Do,Mib,Fa,Sol,Sib)

Copyright Raul Romo +34 662099027 raulromosax@gmail.com