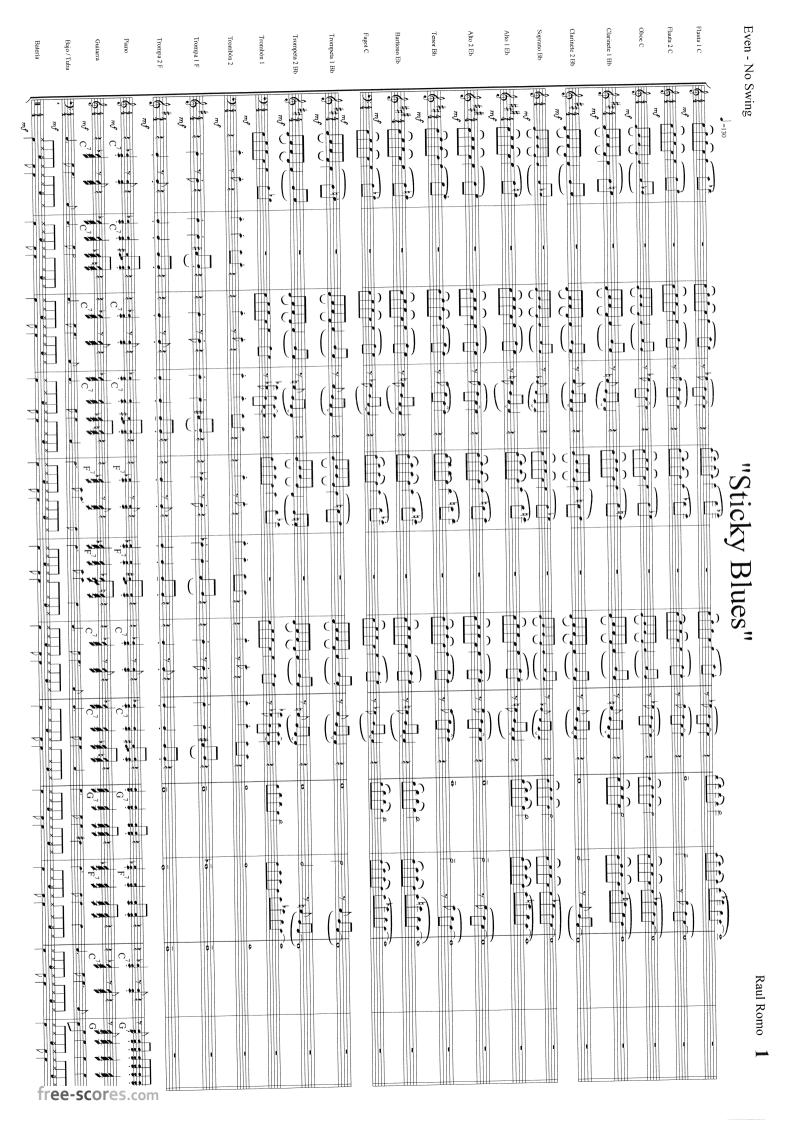

"Sticky Blues" Raul Romo Even - No Swing =130 Flauta 1 C On Cue Solo Cm pent (Do,Mib,Fa,Sol,Sib) Break

"Sticky Blues" Raul Romo Even - No Swing =130 Flauta 2 C Solo Cm pent (Do,Mib,Fa,Sol,Sib)

Copyright Raul Romo +34 662099027 raulromosax@gmail.com