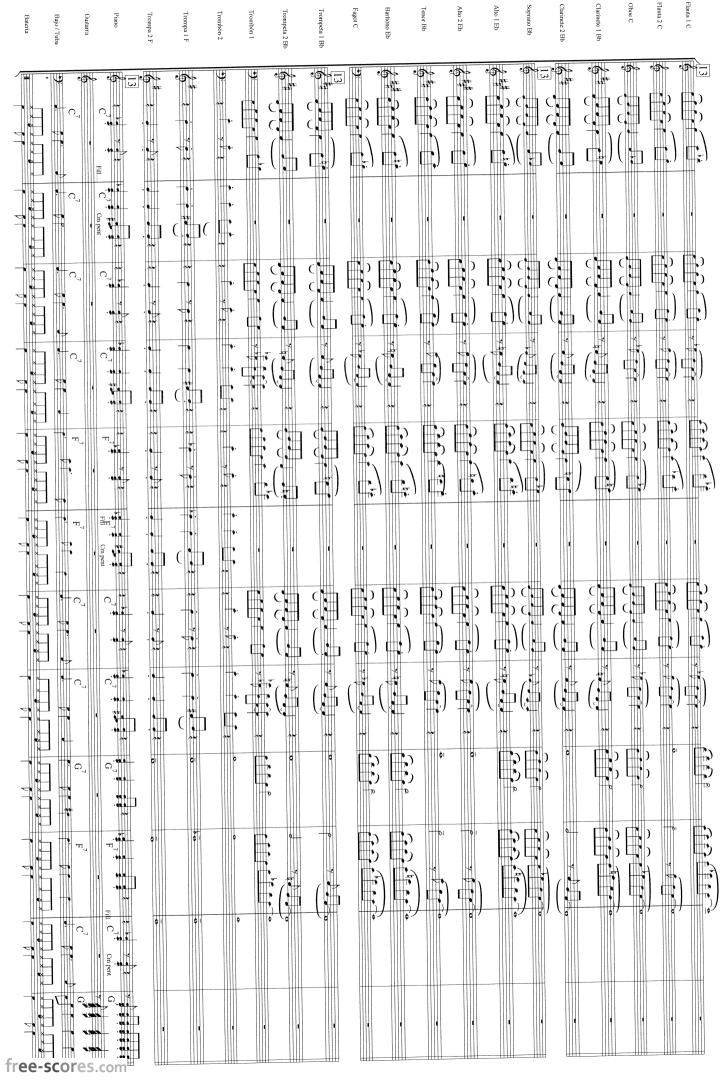

| Bateria | Bajo / Tuba | Guitarra                                      | Piano                                   | Trompa 2 F | Trompa l F | Trombón 2 | Trombón 1 | Trompeta 2 Bb | Trompeta l Bb | Fagot C | Barítono Eb | Tenor Bb | Alto 2 Eb | Alto 1 Eb | Soprano Bb | Clarinete 2 Bb | Clarinete I Bb | Oboe C | Flanta I C |
|---------|-------------|-----------------------------------------------|-----------------------------------------|------------|------------|-----------|-----------|---------------|---------------|---------|-------------|----------|-----------|-----------|------------|----------------|----------------|--------|------------|
|         | Break       | Brais $C$ $C$ $C$ $F$ $F$ $C$ $C$ $C$ $C$ $C$ | 11111                                   | 37 Bjeak   |            | on 2      |           | au 2 Bb       |               |         |             |          |           |           |            | 2 Bh           |                |        |            |
|         |             | C7                                            | C 2 2 2 2 2 2 2 2 2 2 2 2 2 2 2 2 2 2 2 | 49,0       |            |           |           |               |               |         |             |          |           |           |            |                |                |        | 49)        |