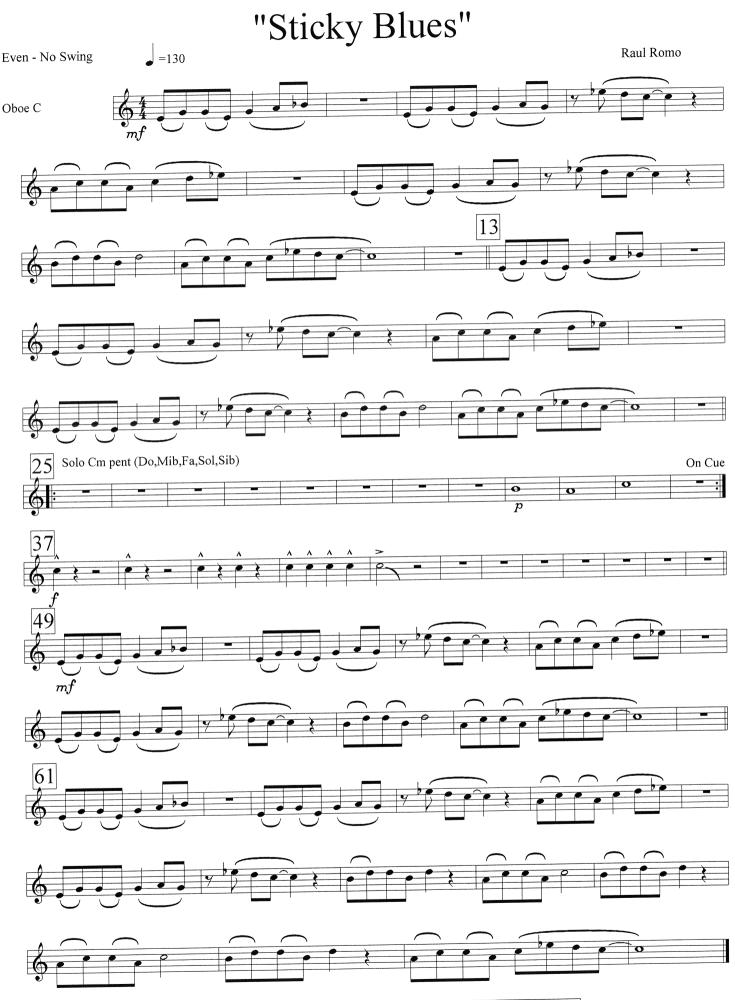

## About the piece

Sticky Blues - Concert Band + Rhythm Section Title:

Composer: Romo Soto, Raul

Copyright @ Raul Romo Soto Copyright:

Instrumentation: Concert band

Style: Blues

Comment: Concert Band & Rhythm Section 34 662099027

| Piano<br>Guitarra<br>Bajo / Tuba<br>Bateria                                      | Trombón 2 Trompa I F Trompa 2 F                                                                                                                                                   | Вь       | Fagot C Trompeta 1 Bb | Tenor Bb<br>Bartono Eb                                                                                                       | Alto 1 Eb                                                                          | Clarinete 2 Bb<br>Soprano Bb                                                                         | Flauta 1 C Flauta 2 C Obce C Clarinete 1 Bb |
|----------------------------------------------------------------------------------|-----------------------------------------------------------------------------------------------------------------------------------------------------------------------------------|----------|-----------------------|------------------------------------------------------------------------------------------------------------------------------|------------------------------------------------------------------------------------|------------------------------------------------------------------------------------------------------|---------------------------------------------|
| Solo Cm pent (Qs,Mh)Fa,Sol,Sol)  (a)  (b)  (c)  (c)  (c)  (c)  (d)  (d)  (d)  (d | Trombón 2         Solo Gm pent (Sol Sib, Do, Re.Fa)           Trompa 1 F         Solo Gm pent (Sol Sib, Do, Re.Fa)           Trompa 2 F         Solo Gm pent (Sol Sib, Do, Re.Fa) |          | 25<br>25              | Tenor Bb  Solo Dm pent (Re.Fa.Sol.la.Do.)  Barliono Eb  Solo Cm pent (To. Mib Fa Sol.Sib)  Solo Cm pent (To. Mib Fa Sol.Sib) | Alto 1 Eb  Solo Am pent (La,Do,Re,MiSol)  Alto 2 Eb  Solo Am pent (La,Do,Re,MiSol) | Clarinete 2 Bb  25  Solo Dm pent (Re.Fa.Sol.La.Do.)  25  Solo Dm pent (Re.Fa.Sol.La.Do.)  Soprano Bb | Solo Cm pent (Do.Mib.Fa.Sol.Sib)            |
|                                                                                  | o II o I                                                                                                                                                                          | P On Cue | o o                   | P On Cue                                                                                                                     | P On Cue                                                                           | 2000 PS                                                                                              | P On Cue  P On Cue  On Cue  On Cue  On Cue  |

"Sticky Blues" Raul Romo Even - No Swing =130 Flauta 1 C On Cue Solo Cm pent (Do,Mib,Fa,Sol,Sib) Break

"Sticky Blues" Raul Romo Even - No Swing =130 Flauta 2 C Solo Cm pent (Do,Mib,Fa,Sol,Sib)

Copyright Raul Romo +34 662099027 raulromosax@gmail.com