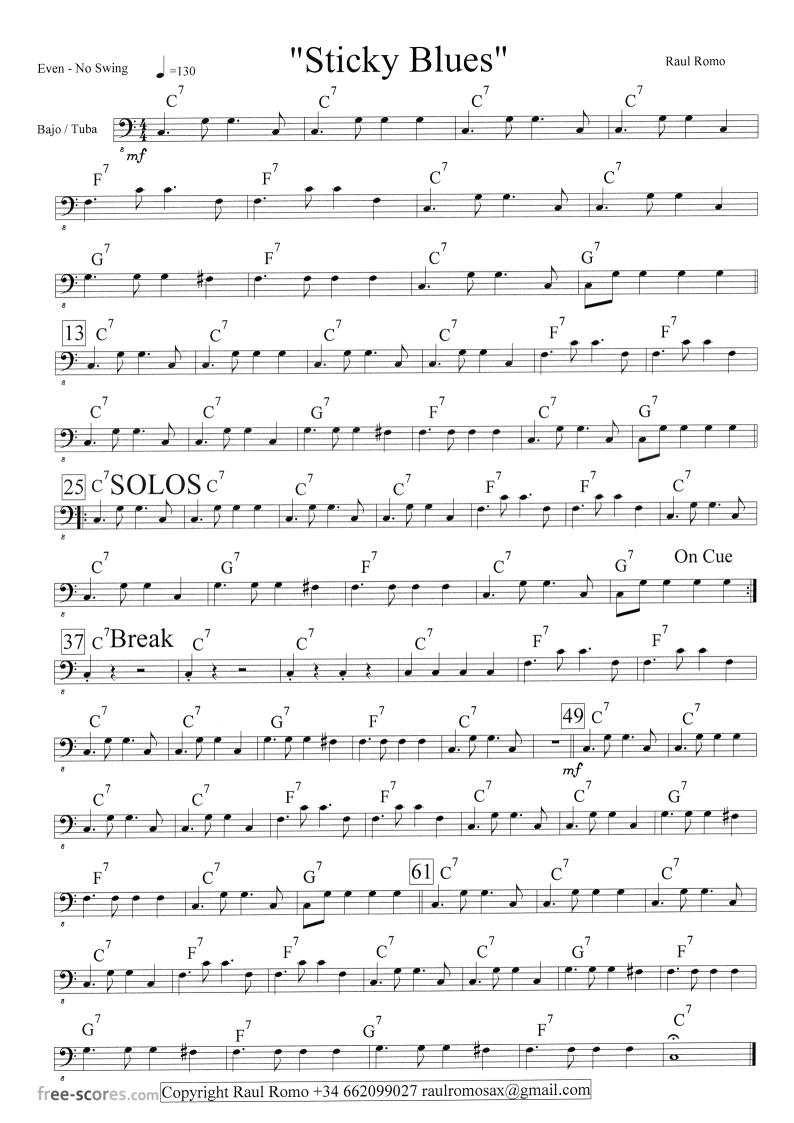

61 ( |                |         |            | 61         |
| free-scores.com                             |                       |                        |               |               |         |             |          |           |           |      |                |         |            |            |



"Sticky Blues" Raul Romo Even - No Swing =130 Flauta 1 C On Cue Solo Cm pent (Do,Mib,Fa,Sol,Sib) Break

"Sticky Blues" Raul Romo Even - No Swing =130 Flauta 2 C Solo Cm pent (Do,Mib,Fa,Sol,Sib)

Copyright Raul Romo +34 662099027 raulromosax@gmail.com







"Sticky Blues"









Copyright Raul Romo +34 662099027 raulromosax@gmail.com











Raul Romo









Copyright Raul Romo +34 662099027 raulromosax@gmail.com







Copyright Raul Romo +34 662099027 raulromosax@gmail.com