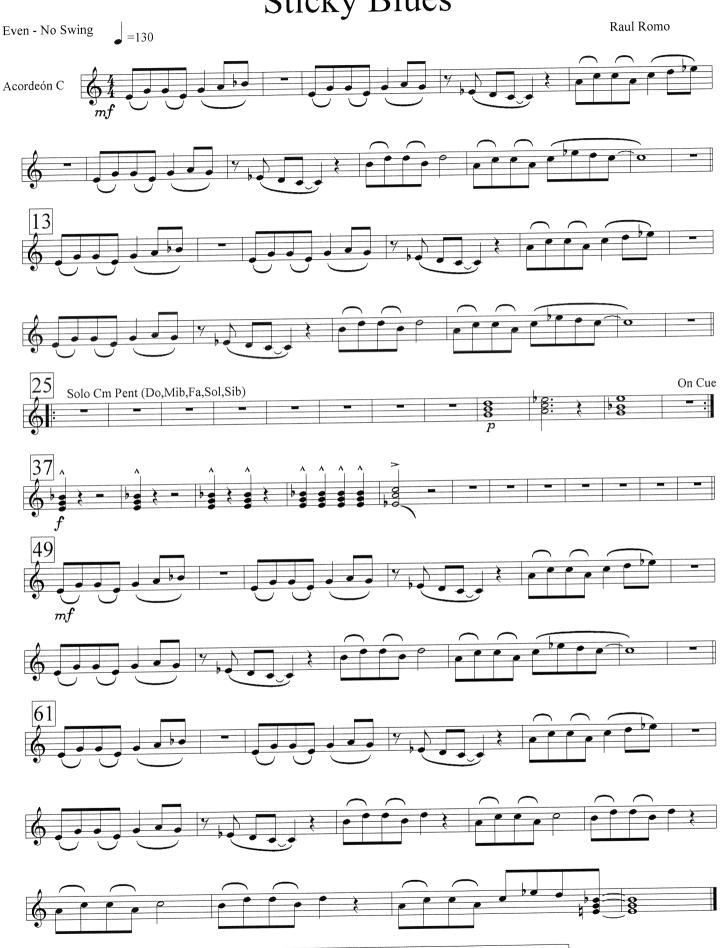

## About the piece

Sticky Blues - Concert Band + Rhythm Section Title:

Composer: Romo Soto, Raul

Copyright @ Raul Romo Soto Copyright:

Instrumentation: Concert band

Style: Blues

Comment: Concert Band & Rhythm Section 34 662099027

| Piano<br>Guitarra<br>Bajo / Tuba<br>Bateria                                      | Trombón 2 Trompa I F Trompa 2 F                                                                                                                                                   | Вь       | Fagot C Trompeta 1 Bb | Tenor Bb<br>Bartono Eb                                                                                                       | Alto 1 Eb                                                                          | Clarinete 2 Bb<br>Soprano Bb                                                                         | Flauta 1 C Flauta 2 C Obce C Clarinete 1 Bb |
|----------------------------------------------------------------------------------|-----------------------------------------------------------------------------------------------------------------------------------------------------------------------------------|----------|-----------------------|------------------------------------------------------------------------------------------------------------------------------|------------------------------------------------------------------------------------|------------------------------------------------------------------------------------------------------|---------------------------------------------|
| Solo Cm pent (Qs,Mh)Fa,Sol,Sol)  (a)  (b)  (c)  (c)  (c)  (c)  (d)  (d)  (d)  (d | Trombón 2         Solo Gm pent (Sol Sib, Do, Re.Fa)           Trompa 1 F         Solo Gm pent (Sol Sib, Do, Re.Fa)           Trompa 2 F         Solo Gm pent (Sol Sib, Do, Re.Fa) |          | 25<br>25              | Tenor Bb  Solo Dm pent (Re.Fa.Sol.la.Do.)  Barliono Eb  Solo Cm pent (To. Mib Fa Sol.Sib)  Solo Cm pent (To. Mib Fa Sol.Sib) | Alto 1 Eb  Solo Am pent (La,Do,Re,MiSol)  Alto 2 Eb  Solo Am pent (La,Do,Re,MiSol) | Clarinete 2 Bb  25  Solo Dm pent (Re.Fa.Sol.La.Do.)  25  Solo Dm pent (Re.Fa.Sol.La.Do.)  Soprano Bb | Solo Cm pent (Do.Mib.Fa.Sol.Sib)            |
|                                                                                  | o II o I                                                                                                                                                                          | P On Cue | o o                   | P On Cue                                                                                                                     | P On Cue                                                                           | 2000 PS                                                                                              | P On Cue  P On Cue  On Cue  On Cue  On Cue  |

"Sticky Blues" Raul Romo Even - No Swing =130 Flauta 1 C On Cue Solo Cm pent (Do,Mib,Fa,Sol,Sib) Break

"Sticky Blues" Raul Romo Even - No Swing =130 Flauta 2 C Solo Cm pent (Do,Mib,Fa,Sol,Sib)

Copyright Raul Romo +34 662099027 raulromosax@gmail.com