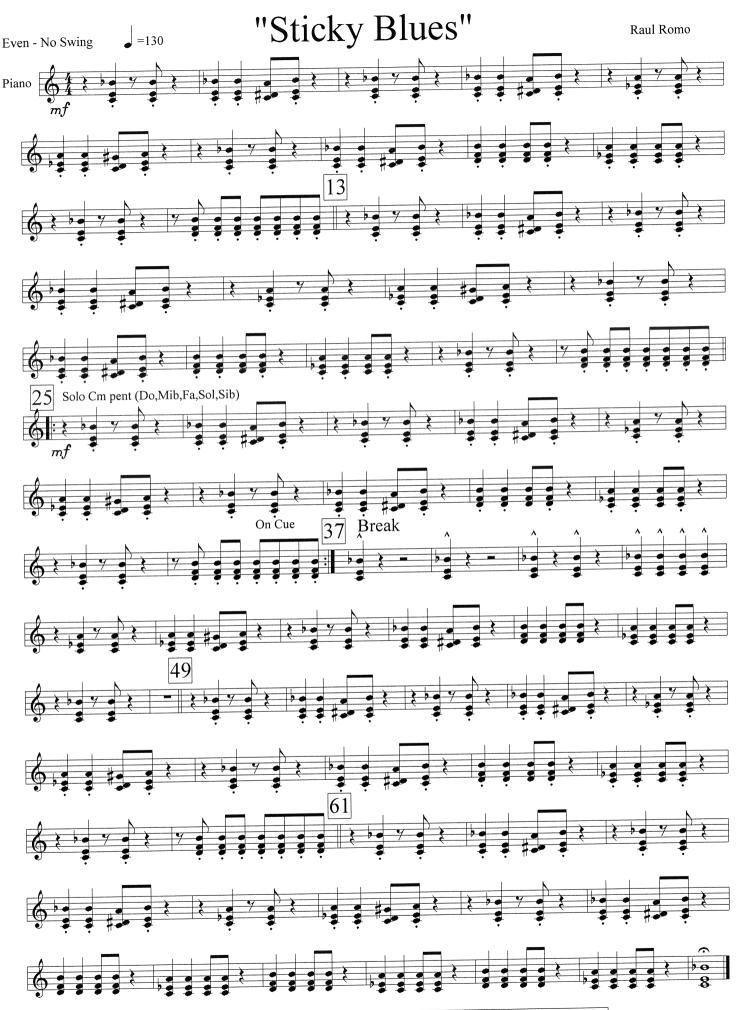

| Piavo<br>Guitarra<br>Bajo / Tuba<br>Batería | Trompa I F Trompa 2 F | Trombón l<br>Trombón 2 | Trompeta 2 Bb | Trompeta l Bb | Pagot C | Barítono Eb | Tenor Bb | Alto 2 Eb | Alto 1 Eb | 37   | Clarinete I Bb | Oboe C  | Flauta 2 C | Flauta I C |
|---------------------------------------------|-----------------------|------------------------|---------------|---------------|---------|-------------|----------|-----------|-----------|------|----------------|---------|------------|------------|
|                                             |                       |                        |               |               |         |             |          |           |           |      |                |         |            |            |
|                                             |                       | )                      | ' (           |               |         |             |          |           |           |      |                |         |            |            |
|                                             |                       |                        |               |               |         |             |          |           |           |      | 10111          |         |            |            |
|                                             |                       |                        | 0             | 0             |         |             | ф1       | Q1        | l To      |      |                | )<br>() | 01         |            |
|                                             | 01                    | G                      |               |               |         |             |          |           |           |      |                |         |            |            |
| C7 FILL                                     | 61                    |                        |               |               |         |             |          |           |           | 61 ( |                |         |            | 61         |
| free-scores.com                             |                       |                        |               |               |         |             |          |           |           |      |                |         |            |            |