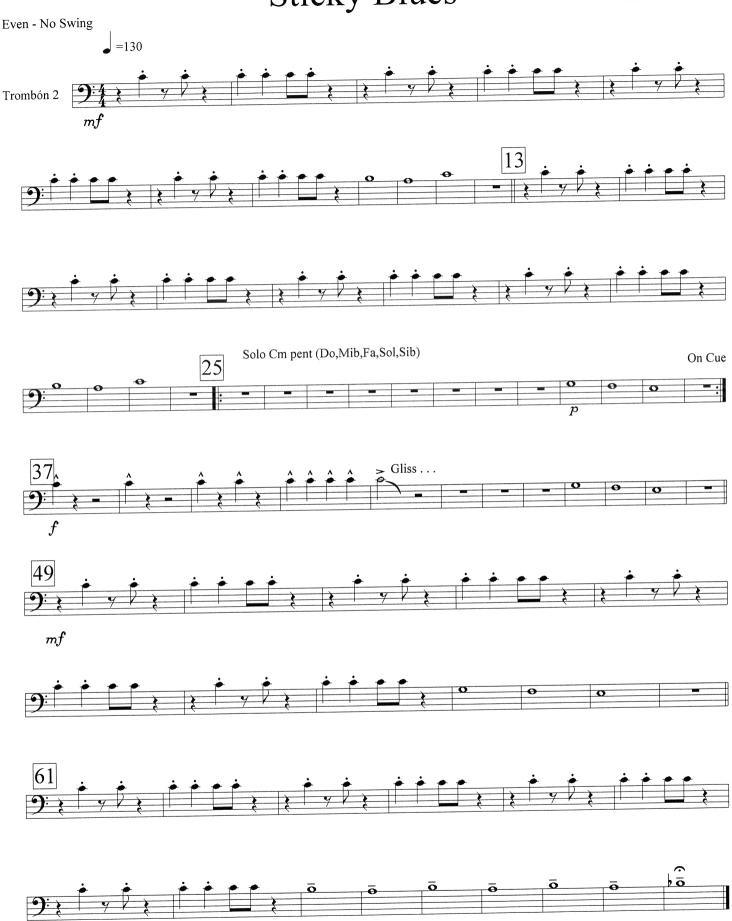

| Piano<br>Guitarra<br>Bajo / Tuba<br>Bateria                                      | Trombón 2 Trompa I F Trompa 2 F                                                                                                                                                   | Вь       | Fagot C Trompeta 1 Bb | Tenor Bb<br>Bartono Eb                                                                                                       | Alto 1 Eb                                                                          | Clarinete 2 Bb<br>Soprano Bb                                                                         | Flauta 1 C Flauta 2 C Obce C Clarinete 1 Bb |
|----------------------------------------------------------------------------------|-----------------------------------------------------------------------------------------------------------------------------------------------------------------------------------|----------|-----------------------|------------------------------------------------------------------------------------------------------------------------------|------------------------------------------------------------------------------------|------------------------------------------------------------------------------------------------------|---------------------------------------------|
| Solo Cm pent (Qs,Mh)Fa,Sol,Sol)  (a)  (b)  (c)  (c)  (c)  (c)  (d)  (d)  (d)  (d | Trombón 2         Solo Gm pent (Sol Sib, Do, Re.Fa)           Trompa 1 F         Solo Gm pent (Sol Sib, Do, Re.Fa)           Trompa 2 F         Solo Gm pent (Sol Sib, Do, Re.Fa) |          | 25<br>25              | Tenor Bb  Solo Dm pent (Re.Fa.Sol.la.Do.)  Barliono Eb  Solo Cm pent (To. Mib Fa Sol.Sib)  Solo Cm pent (To. Mib Fa Sol.Sib) | Alto 1 Eb  Solo Am pent (La,Do,Re,MiSol)  Alto 2 Eb  Solo Am pent (La,Do,Re,MiSol) | Clarinete 2 Bb  25  Solo Dm pent (Re.Fa.Sol.La.Do.)  25  Solo Dm pent (Re.Fa.Sol.La.Do.)  Soprano Bb | Solo Cm pent (Do.Mib.Fa.Sol.Sib)            |
|                                                                                  | o II o I                                                                                                                                                                          | P On Cue | o o                   | P On Cue                                                                                                                     | P On Cue                                                                           | 2000 PS                                                                                              | P On Cue  P On Cue  On Cue  On Cue  On Cue  |