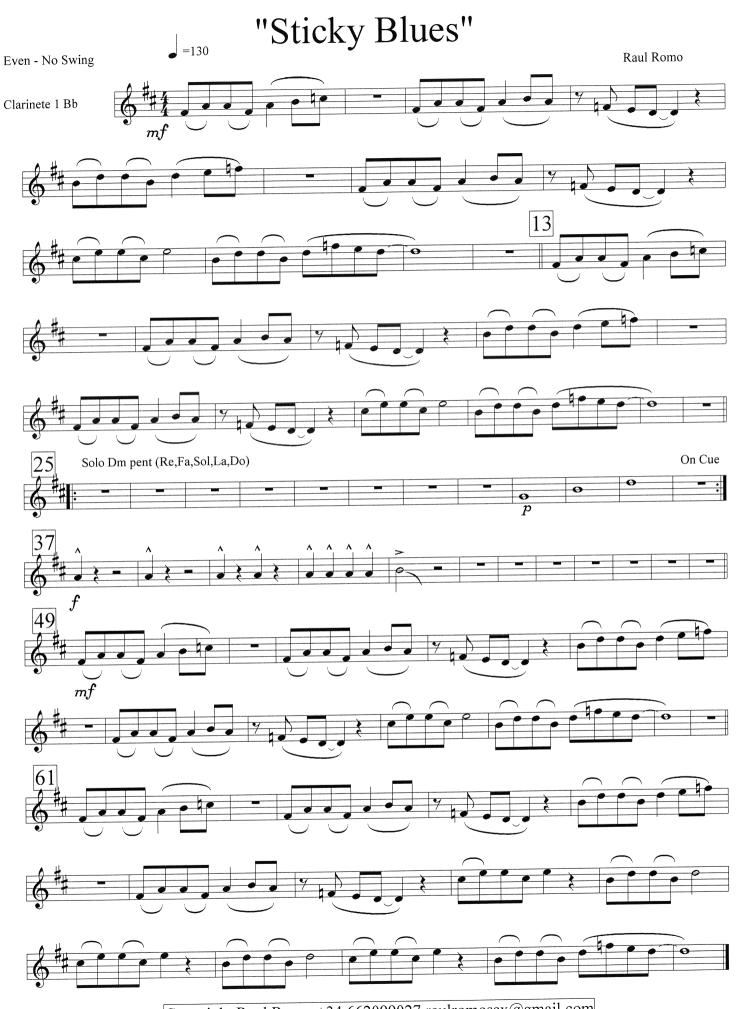

## About the piece

Sticky Blues - Concert Band + Rhythm Section Title:

Composer: Romo Soto, Raul

Copyright @ Raul Romo Soto Copyright:

Instrumentation: Concert band

Style: Blues

Comment: Concert Band & Rhythm Section 34 662099027

| Piano<br>Guitarra<br>Bajo / Tuba<br>Bateria                                      | Trombón 2 Trompa I F Trompa 2 F                                                                                                                                                   | Вь       | Fagot C Trompeta 1 Bb | Tenor Bb<br>Bartono Eb                                                                                                       | Alto 1 Eb                                                                          | Clarinete 2 Bb<br>Soprano Bb                                                                         | Flauta 1 C Flauta 2 C Obce C Clarinete 1 Bb |
|----------------------------------------------------------------------------------|-----------------------------------------------------------------------------------------------------------------------------------------------------------------------------------|----------|-----------------------|------------------------------------------------------------------------------------------------------------------------------|------------------------------------------------------------------------------------|------------------------------------------------------------------------------------------------------|---------------------------------------------|
| Solo Cm pent (Qs,Mh)Fa,Sol,Sol)  (a)  (b)  (c)  (c)  (c)  (c)  (d)  (d)  (d)  (d | Trombón 2         Solo Gm pent (Sol Sib, Do, Re.Fa)           Trompa 1 F         Solo Gm pent (Sol Sib, Do, Re.Fa)           Trompa 2 F         Solo Gm pent (Sol Sib, Do, Re.Fa) |          | 25<br>25              | Tenor Bb  Solo Dm pent (Re.Fa.Sol.la.Do.)  Barliono Eb  Solo Cm pent (To. Mib Fa Sol.Sib)  Solo Cm pent (To. Mib Fa Sol.Sib) | Alto 1 Eb  Solo Am pent (La,Do,Re,MiSol)  Alto 2 Eb  Solo Am pent (La,Do,Re,MiSol) | Clarinete 2 Bb  25  Solo Dm pent (Re.Fa.Sol.La.Do.)  25  Solo Dm pent (Re.Fa.Sol.La.Do.)  Soprano Bb | Solo Cm pent (Do.Mib.Fa.Sol.Sib)            |
|                                                                                  | o II o I                                                                                                                                                                          | P On Cue | o o                   | P On Cue                                                                                                                     | P On Cue                                                                           | 2000 PS                                                                                              | P On Cue  P On Cue  On Cue  On Cue  On Cue  |

"Sticky Blues" Raul Romo Even - No Swing =130 Flauta 1 C On Cue Solo Cm pent (Do,Mib,Fa,Sol,Sib) Break

"Sticky Blues" Raul Romo Even - No Swing =130 Flauta 2 C Solo Cm pent (Do,Mib,Fa,Sol,Sib)

Copyright Raul Romo +34 662099027 raulromosax@gmail.com