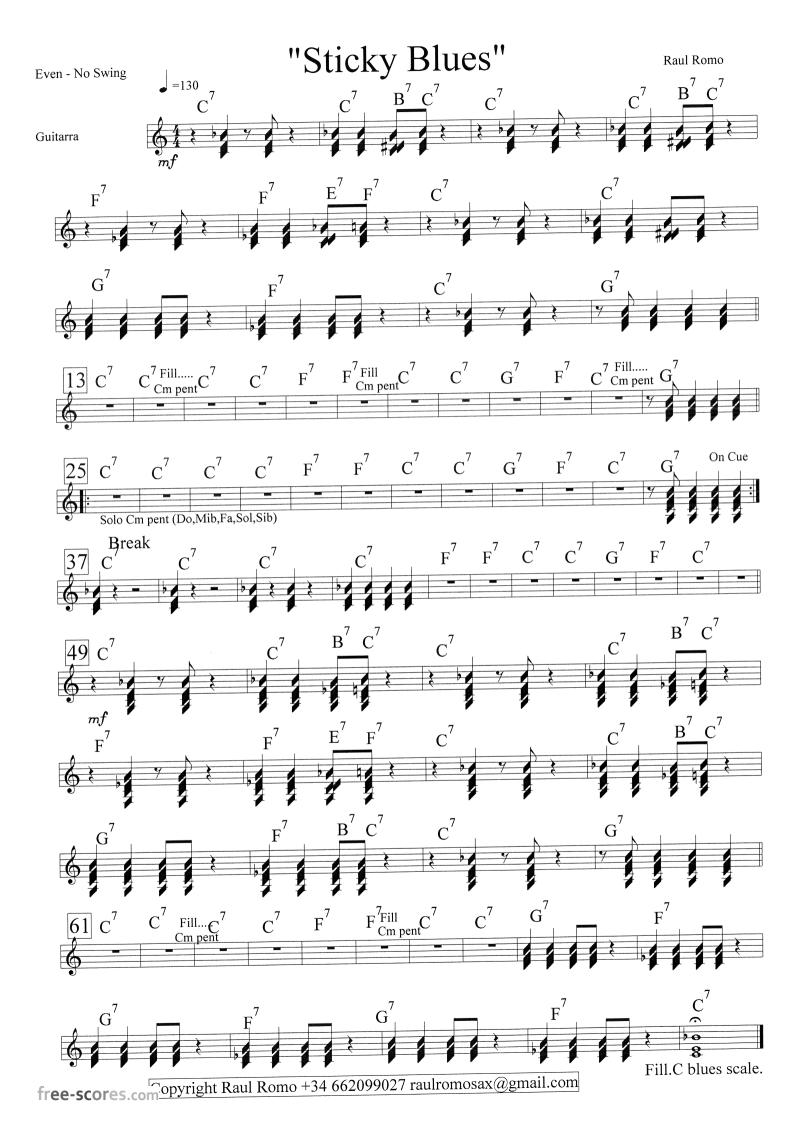

| Bateria | Bajo / Tuba | Guitarra                                      | Piano                                   | Trompa 2 F | Trompa l F | Trombón 2 | Trombón 1 | Trompeta 2 Bb | Trompeta l Bb | Fagot C | Barítono Eb | Tenor Bb | Alto 2 Eb | Alto 1 Eb | Soprano Bb | Clarinete 2 Bb | Clarinete I Bb | Oboe C | Flanta I C |
|---------|-------------|-----------------------------------------------|-----------------------------------------|------------|------------|-----------|-----------|---------------|---------------|---------|-------------|----------|-----------|-----------|------------|----------------|----------------|--------|------------|
|         | Break       | Brais $C$ $C$ $C$ $F$ $F$ $C$ $C$ $C$ $C$ $C$ | 11111                                   | 37 Bjeak   |            | on 2      |           | au 2 Bb       |               |         |             |          |           |           |            | 2 Bh           |                |        |            |
|         |             | C7                                            | C 2 2 2 2 2 2 2 2 2 2 2 2 2 2 2 2 2 2 2 | 49,0       |            |           |           |               |               |         |             |          |           |           |            |                |                |        | 49)        |