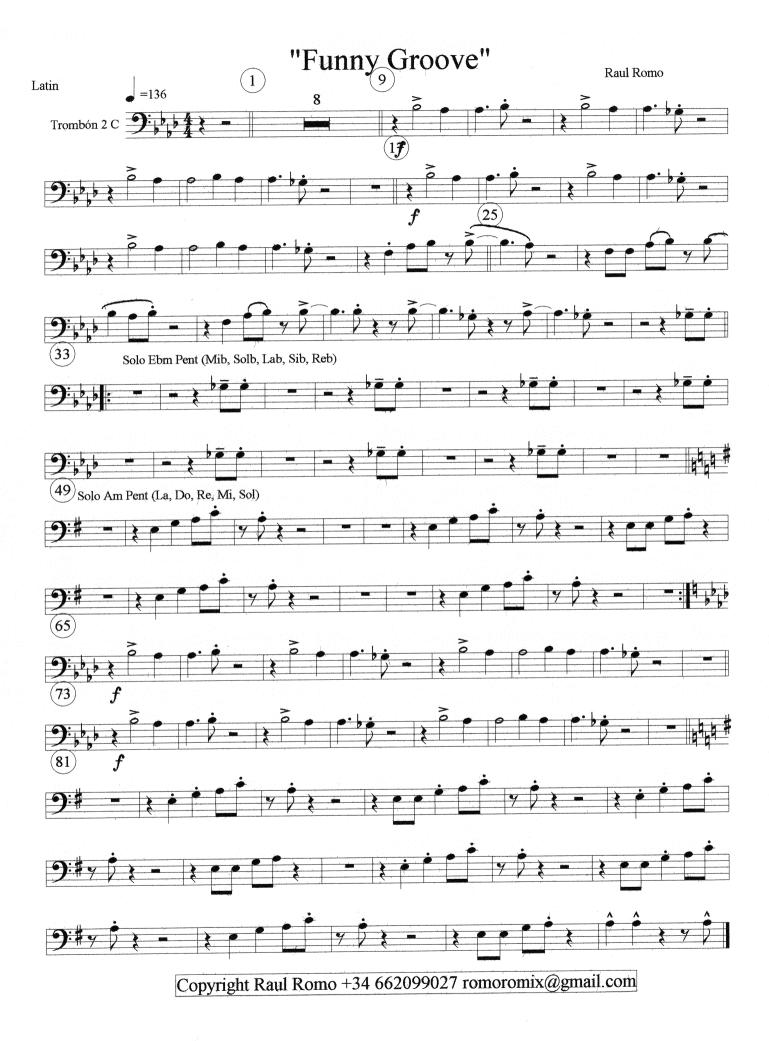

#### About the piece

Title: Composer: Arranger: Copyright: Publisher: Instrumentation: Style: Funny Groove Romo Soto, Raul Romo Soto, Raul Copyright © Raul Romo Soto Romo Soto, Raul Concert band Jazz

| Flauta 1 d                                                                                                            | Clarinete 2 Bb                      | Saxo Alto 1 Eb                       | Saxo Alto 2 Eb | Saxo Tenor Bb         | Baritono Eb                          | Fagot                                                                           | Trompeta 1 Rh                       | Trompeta 2 Bb                           | Trombón 1 C                        | Trombón 2 C                        | Trompa 1 F                         | Trompa 2 F |                          | Piano                                                        |                                    | Guitarra          | Bajo / Tuba                       | Bateria |
|-----------------------------------------------------------------------------------------------------------------------|-------------------------------------|--------------------------------------|----------------|-----------------------|--------------------------------------|---------------------------------------------------------------------------------|-------------------------------------|-----------------------------------------|------------------------------------|------------------------------------|------------------------------------|------------|--------------------------|--------------------------------------------------------------|------------------------------------|-------------------|-----------------------------------|---------|
| 45)<br>Solo Am Pent (La, Do, Re, Mi, Sol)<br>Solo Am Pent (La, Do, Re, Mi, Sol)<br>Solo Am Pent (La, Do, Re, Mi, Sol) | Solo Ban Pent (Si, Re, Mi, Fa#, La) | Solo F#m Pent (Fa#, La, Si, Do#, Mi) |                | , Fa#, La)            | Solo F#m Pent (Fa#, La, Si, Do#, Mi) | Solo Am Pent (La, Do, Re, Mi, Sol)                                              | Solo Bm Pent (Si, Re, Mi, Fatt, La) | 留<br>Solo Bm Peut (Si, Re, Mi, Fu#, La) | Sólo Am Pent (La, Do, Re, Mí, Sol) | Solo Am Pent (La, Do, Re, Mi, Sol) | Solo Em Pent (Mí, Sol, La, Si, Re) |            | nt (La, Do, Re, Mi, Sol) |                                                              | Solo Am Pent (La, Do, Re, Mi, Sol) |                   |                                   |         |
|                                                                                                                       |                                     |                                      |                | •<br>•<br>•<br>•<br>• |                                      |                                                                                 |                                     |                                         |                                    |                                    |                                    |            |                          |                                                              | 7 7 7 7 7                          | **                |                                   |         |
|                                                                                                                       |                                     |                                      |                |                       |                                      |                                                                                 |                                     |                                         | <b>1</b>                           | •••                                |                                    |            | +<br>•                   | • • • •<br>• • •<br>• • •<br>• •<br>• •<br>• •<br>• •<br>• • |                                    | *                 |                                   |         |
|                                                                                                                       |                                     |                                      |                |                       |                                      |                                                                                 |                                     |                                         |                                    |                                    |                                    |            |                          | •••••                                                        |                                    | ***               | × 1 *<br>× 1<br>× 1<br>× 1<br>× 1 | _       |
|                                                                                                                       |                                     |                                      |                |                       |                                      | 1<br>                                                                           |                                     |                                         | •                                  |                                    | •<br>•                             | <b>1</b>   |                          | •<br>•<br>•                                                  |                                    | *                 |                                   |         |
|                                                                                                                       |                                     |                                      |                | •                     |                                      | ()<br>()<br>()<br>()<br>()<br>()<br>()<br>()<br>()<br>()<br>()<br>()<br>()<br>( |                                     |                                         |                                    |                                    |                                    |            |                          | a <b>aa</b> a                                                | 2 7 7 1 8 1                        |                   |                                   |         |
|                                                                                                                       |                                     |                                      |                |                       |                                      | **<br>•<br>•<br>•                                                               |                                     |                                         |                                    |                                    |                                    |            |                          |                                                              |                                    | ***<br>***<br>*** |                                   |         |
|                                                                                                                       |                                     |                                      |                |                       |                                      |                                                                                 |                                     |                                         | TP.                                |                                    |                                    |            |                          |                                                              |                                    |                   |                                   |         |