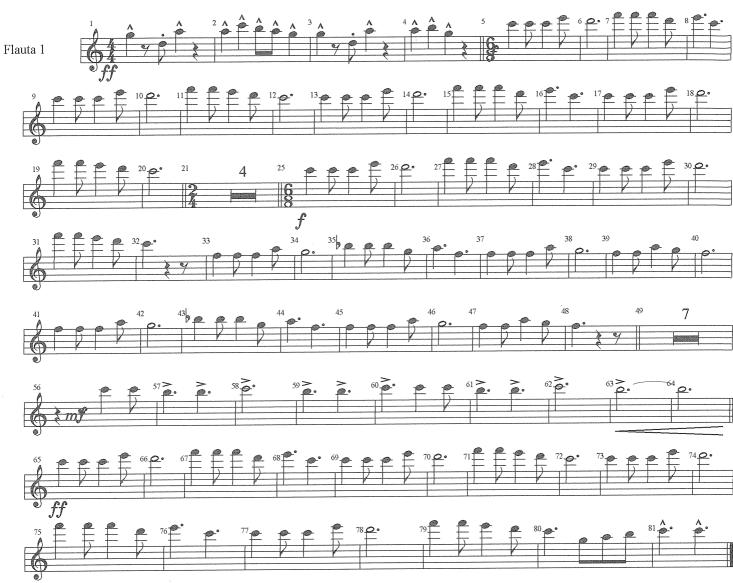

# Fanfarre negra (es igual a negra con puntillo) Raul Romo Marcha \_ =93 Tenor en Bb **○**. ●

Copyright Raul Romo 662099027 romoromix@hotmail.com

> Copyright Raul Romo 662099027 romoromix@hotmail.com

free-scores.com