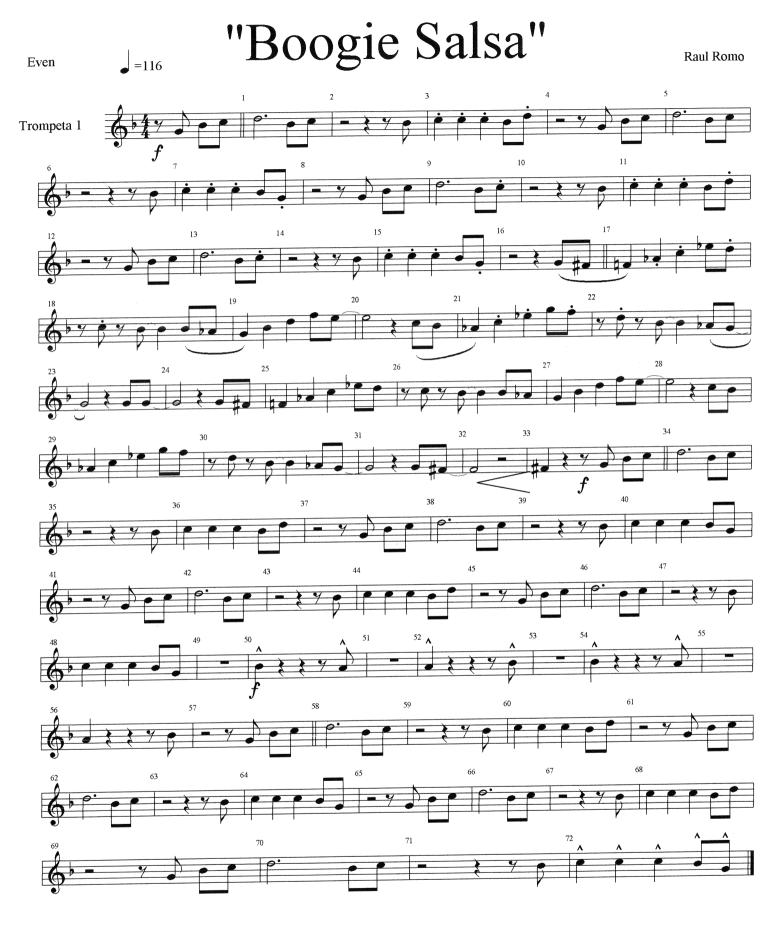

#### About the piece

Title: Boogie Salsa
Composer: Romo Soto, Raul

Copyright: Copyright © Raul Romo Soto

Instrumentation: Concert band

Style: Latin

Comment: Concert Band + Rhythm Section, for beginners +34

Copyright
Raul Romo 662099027
romoromix@hotmail.com

=116

"Boogie Salsa"

Raul Romo

Copyright Raul Romo 662099027 romoromix@hotmail.com

Copyright Raul Romo +34 662099027 raulromosax@gmail.com

Copyright Raul Romo 662099027 romoromix@hotmail.com