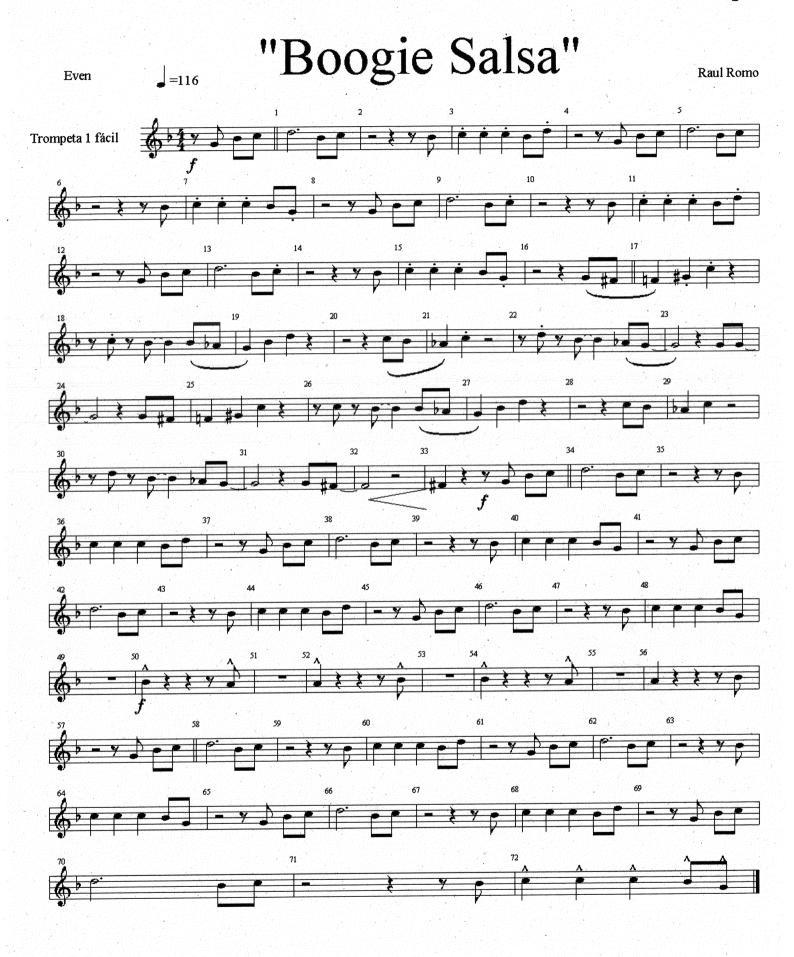

#### About the piece

Title: Boogie Salsa
Composer: Romo Soto, Raul

Copyright: Copyright © Raul Romo Soto

Instrumentation: Concert band

Style: Latin

Comment: Concert Band + Rhythm Section, for beginners +34

Copyright
Raul Romo 662099027
romoromix@hotmail.com

=116

"Boogie Salsa"

Raul Romo

Copyright Raul Romo 662099027 romoromix@hotmail.com

Copyright Raul Romo +34 662099027 raulromosax@gmail.com

Copyright Raul Romo 662099027 romoromix@hotmail.com