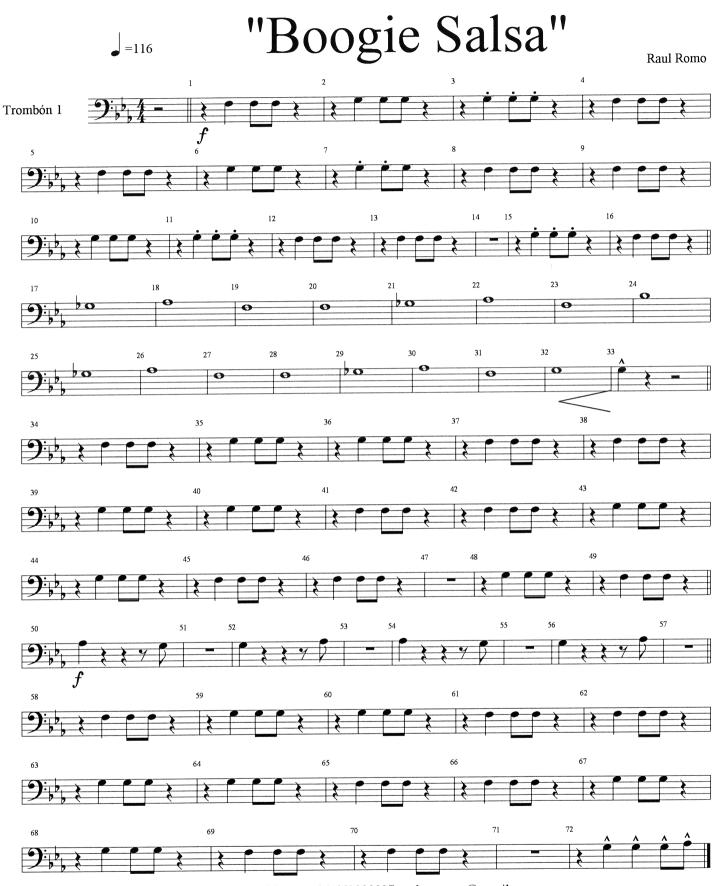

#### About the piece

Title: Boogie Salsa
Composer: Romo Soto, Raul

Copyright: Copyright © Raul Romo Soto

Instrumentation: Concert band

Style: Latin

Comment: Concert Band + Rhythm Section, for beginners +34

Copyright
Raul Romo 662099027
romoromix@hotmail.com

=116

"Boogie Salsa"

Raul Romo

Copyright Raul Romo 662099027 romoromix@hotmail.com

Copyright Raul Romo +34 662099027 raulromosax@gmail.com

Copyright Raul Romo 662099027 romoromix@hotmail.com