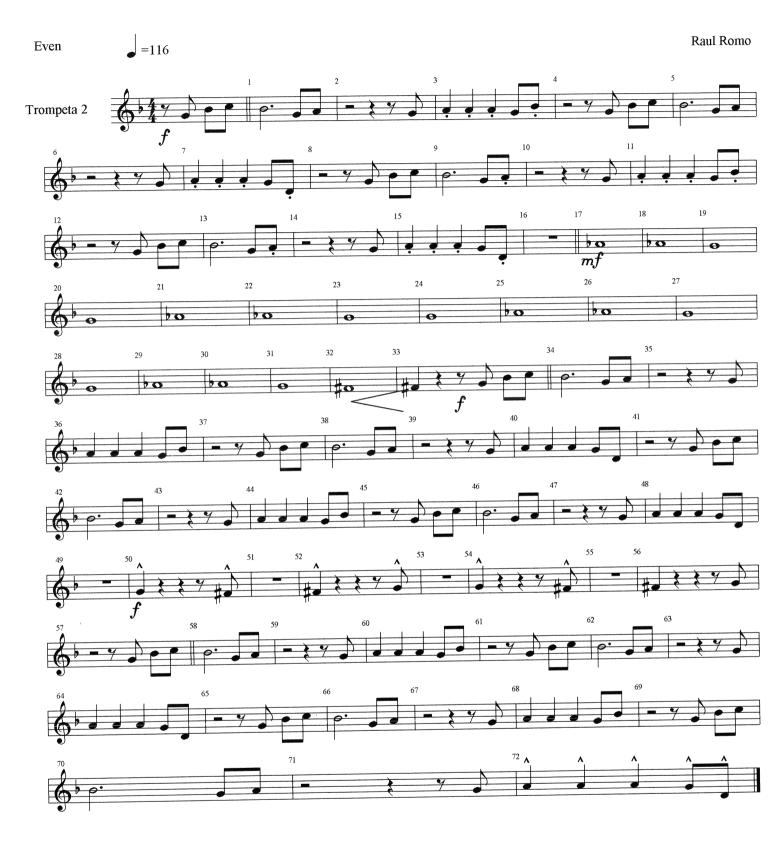

#### About the piece

Title: Boogie Salsa
Composer: Romo Soto, Raul

Copyright: Copyright © Raul Romo Soto

Instrumentation: Concert band

Style: Latin

Comment: Concert Band + Rhythm Section, for beginners +34

Copyright
Raul Romo 662099027
romoromix@hotmail.com

=116

"Boogie Salsa"

Raul Romo

Copyright Raul Romo 662099027 romoromix@hotmail.com

Copyright Raul Romo +34 662099027 raulromosax@gmail.com

Copyright Raul Romo 662099027 romoromix@hotmail.com