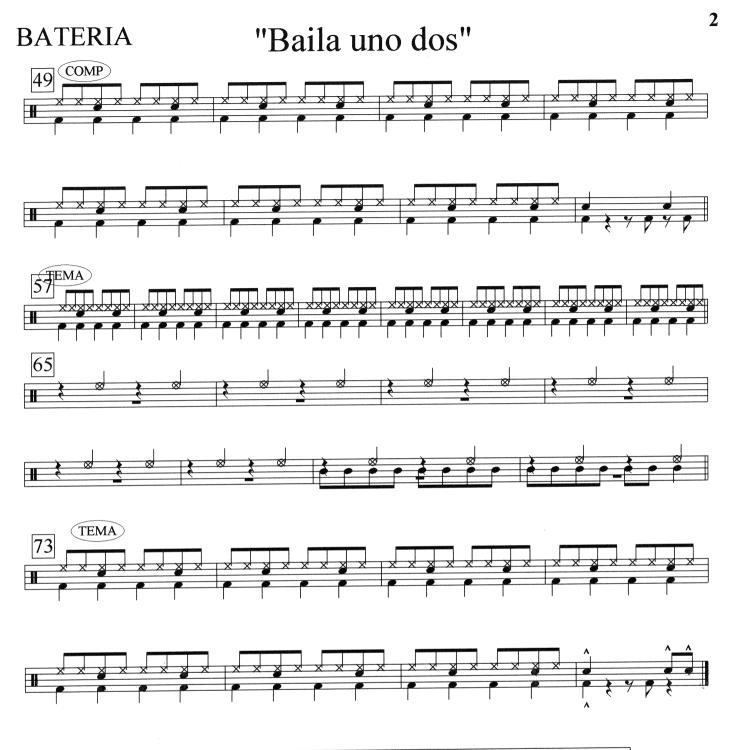

| Gailurr<br>Bajo / Tuba<br>Bateri | Trompa 2 F<br>Piano                                                                   | Trombón 2 C<br>Trompa 1 F | Trombón 1 C | Trompeta 2 Bb | ě-       | Fagot C | Barítono Eb | Saxo Tenor Bb | Saxo Alto 2 Eb | Saxo Alto 1 Eb | Soprano Bb  | Clarinete 2 Bb | Clarinete 1 Bb | Oboe C | Flauta 2 C | Flanta 1 C       |
|----------------------------------|---------------------------------------------------------------------------------------|---------------------------|-------------|---------------|----------|---------|-------------|---------------|----------------|----------------|-------------|----------------|----------------|--------|------------|------------------|
|                                  |                                                                                       | •<br>•                    |             |               | 48 ° (10 | •<br>•  |             | •             | •              | °<br>€         | Soprano Bb  |                | •              | •      | -          |                  |
|                                  |                                                                                       | •                         |             | •             | T.       |         |             |               |                |                |             | •              |                | ſ      | •          |                  |
|                                  | ₩                                                                                     | •                         |             |               | ۲.<br>   | •       |             |               | •              | •              | ۲           |                |                |        | •          | •<br>•           |
|                                  |                                                                                       |                           |             |               |          |         |             | •             |                | ſ              |             | •              |                |        |            |                  |
|                                  |                                                                                       | •                         |             |               | 23 R     |         |             |               |                |                | т<br>т<br>т | ł              |                |        |            | 2<br>2<br>2<br>3 |
|                                  |                                                                                       | ſ                         | • •         | •             | •        |         |             | •             | •              | ·              | 2<br>2<br>2 | ·              |                |        |            | <b>F</b>         |
|                                  | 4 1<br>4 1<br>5 1<br>7 | •                         |             |               | 5        | •       |             |               |                |                |             |                |                |        |            |                  |

| Bajo / Tuba<br>Bateria |                | Trompa 2 P | Trombón 2 C<br>Trompa 1 F | Trombón 1 C | Trompeta 2 Bb     | Fagot C        | Barítono Eb    | Saxo Tenor Bb  | Saxo Alto 1 Eb | Soprano Bb  | Clarinete 1 Bb | ě      |                                                                      |
|------------------------|----------------|------------|---------------------------|-------------|-------------------|----------------|----------------|----------------|----------------|-------------|----------------|--------|----------------------------------------------------------------------|
|                        | Bolos: Cm Pent |            | Solos: Cm Pent            |             | 30 Solos: Dm Pent | Solos: Dm Pent | Solos: Am Pent | Solos: Dm Peat |                |             | Solos: Dm Pent |        | Soloi: Cm Pert<br>Soloi: Cm Pert<br>Soloi: Cm Pert<br>Soloi: Cm Pert |
|                        |                |            | • •                       | •           | •                 | e e            |                |                |                |             | •              |        | 1 I                                                                  |
|                        |                | ₩.<br>     |                           |             |                   | ÷ 1            |                | •              | •              | ά<br>       |                | •      | ۲<br>۲                                                               |
|                        |                |            |                           |             |                   | ¢ .            |                | •              | •              | •<br>•<br>• |                |        | • • •                                                                |
|                        |                |            |                           | On cue      | - On cue          | - On cue       | , On cue       | - On cue       | - On oue       | A A On care | - On cue       | On cue | • • • • • • • • • • • • • • • • • • •                                |
|                        | • •            | 98.9.<br>  | •                         | •           | <b>1</b>          | •<br>•         |                | 4              | ∎ <b>₽</b>     |             | ₹              | 1      | 6                                                                    |