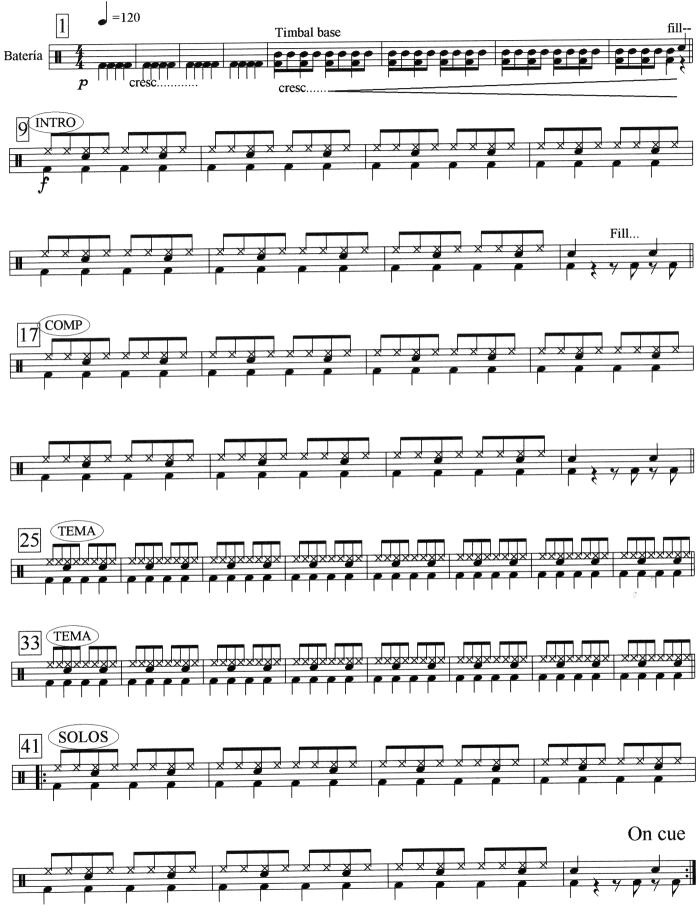

listen to the audio

share your interpretation

comment pay the licence

contact the artist

| Piano<br>Guitarra<br>Bajo / Tuba<br>Bateria                                                                                                                                                                                                                                                                                                                                                                                                                                                                                                                                                                                                                                                                                                                                                                                                                                                                                                                                                                                                                                                                                                                                                                                                                                                                                                                                                                                                                                                                                                                                                                           | Trompa 2 F | Trombón 2 C<br>Trompa 1 F | Trombón 1 C | Trompeta 2 Bb | Trompeta 1 Bb | Fagot C | Barítono Eb                           | Saxo Tenor Bb | Saxo Alto 2 Eb | Saxo Alto 1 Eb | Soprano Bb | Clarinete 2 Bb | Clarinete 1 Bb | Oboe C | Flauta 2 C | Flauta 1 C  | House            |
|-----------------------------------------------------------------------------------------------------------------------------------------------------------------------------------------------------------------------------------------------------------------------------------------------------------------------------------------------------------------------------------------------------------------------------------------------------------------------------------------------------------------------------------------------------------------------------------------------------------------------------------------------------------------------------------------------------------------------------------------------------------------------------------------------------------------------------------------------------------------------------------------------------------------------------------------------------------------------------------------------------------------------------------------------------------------------------------------------------------------------------------------------------------------------------------------------------------------------------------------------------------------------------------------------------------------------------------------------------------------------------------------------------------------------------------------------------------------------------------------------------------------------------------------------------------------------------------------------------------------------|------------|---------------------------|-------------|---------------|---------------|---------|---------------------------------------|---------------|----------------|----------------|------------|----------------|----------------|--------|------------|-------------|------------------|
| Wight hand       Wight hand <td></td> <td></td> <td></td> <td></td> <td></td> <td>•</td> <td>· · · · · · · · · · · · · · · · · · ·</td> <td>•</td> <td></td> <td></td> <td></td> <td>•</td> <td></td> <td></td> <td></td> <td>•<br/>•<br/>•</td> <td>"Baila uno dos"</td> |            |                           |             |               |               | •       | · · · · · · · · · · · · · · · · · · · | •             |                |                |            | •              |                |        |            | •<br>•<br>• | "Baila uno dos"  |
|                                                                                                                                                                                                                                                                                                                                                                                                                                                                                                                                                                                                                                                                                                                                                                                                                                                                                                                                                                                                                                                                                                                                                                                                                                                                                                                                                                                                                                                                                                                                                                                                                       |            |                           |             |               |               |         |                                       |               |                |                |            | •              |                |        |            |             | dos" Raul Romo 1 |

| Gailurr<br>Bajo / Tuba<br>Bateri | Trompa 2 F<br>Piano                                                                   | Trombón 2 C<br>Trompa 1 F | Trombón 1 C | Trompeta 2 Bb | ě-       | Fagot C | Barítono Eb | Saxo Tenor Bb | Saxo Alto 2 Eb | Saxo Alto 1 Eb | Soprano Bb  | Clarinete 2 Bb | Clarinete 1 Bb | Oboe C | Flauta 2 C | Flanta 1 C       |
|----------------------------------|---------------------------------------------------------------------------------------|---------------------------|-------------|---------------|----------|---------|-------------|---------------|----------------|----------------|-------------|----------------|----------------|--------|------------|------------------|
|                                  |                                                                                       | •<br>•                    |             |               | 48 ° (10 | •<br>•  |             | •             | •              | °<br>€         | Soprano Bb  |                | •              | •      | -          |                  |
|                                  |                                                                                       | •                         |             | •             | T.       |         |             |               |                |                |             | •              |                | ſ      | •          |                  |
|                                  | ₩                                                                                     | •                         |             |               | ۲.<br>   | •       |             |               | •              | •              | ۲           |                |                |        | •          | •<br>•           |
|                                  |                                                                                       |                           |             |               |          |         |             | •             |                | ſ              |             | •              |                |        |            |                  |
|                                  |                                                                                       | •                         |             |               | 23 R     |         |             |               |                |                | т<br>т<br>т | ł              |                |        |            | 2<br>2<br>2<br>3 |
|                                  |                                                                                       | ſ                         | • •         | •             | •        |         |             | •             | •              | ·              | 2<br>2<br>2 | ·              |                |        |            | <b>F</b>         |
|                                  | 4 1<br>4 1<br>5 1<br>7 | •                         |             |               | 5        | •       |             |               |                |                |             |                |                |        |            |                  |

| Bajo / Tuba<br>Bateria |                | Trompa 2 P | Trombón 2 C<br>Trompa 1 F | Trombón 1 C | Trompeta 2 Bb     | Fagot C        | Barítono Eb    | Saxo Tenor Bb  | Saxo Alto 1 Eb | Soprano Bb  | Clarinete 1 Bb | ě      |                                                                      |
|------------------------|----------------|------------|---------------------------|-------------|-------------------|----------------|----------------|----------------|----------------|-------------|----------------|--------|----------------------------------------------------------------------|
|                        | Bolos: Cm Pent |            | Solos: Cm Pent            |             | 30 Solos: Dm Pent | Solos: Dm Pent | Solos: Am Pent | Solos: Dm Peat |                |             | Solos: Dm Pent |        | Soloi: Cm Pert<br>Soloi: Cm Pert<br>Soloi: Cm Pert<br>Soloi: Cm Pert |
|                        |                |            | • •                       | •           | •                 | e e            |                |                |                |             | •              |        | 1 I                                                                  |
|                        |                | ₩.<br>     |                           |             |                   | ÷ 1            |                | •              | •              | ά<br>       |                | •      | ۲<br>۲                                                               |
|                        |                |            |                           |             |                   | ¢ .            |                | •              | •              | •<br>•<br>• |                |        | • • •                                                                |
|                        |                |            |                           | On cue      | - On cue          | - On cue       | , On cue       | - On cue       | - On oue       | A A On care | - On cue       | On cue | • • • • • • • • • • • • • • • • • • •                                |
|                        | • •            | 98.9.<br>  | •                         | •           | <b>1</b>          | •<br>•         |                | 4              | ∎ <b>₽</b>     |             | ₹              | 1      | 6                                                                    |