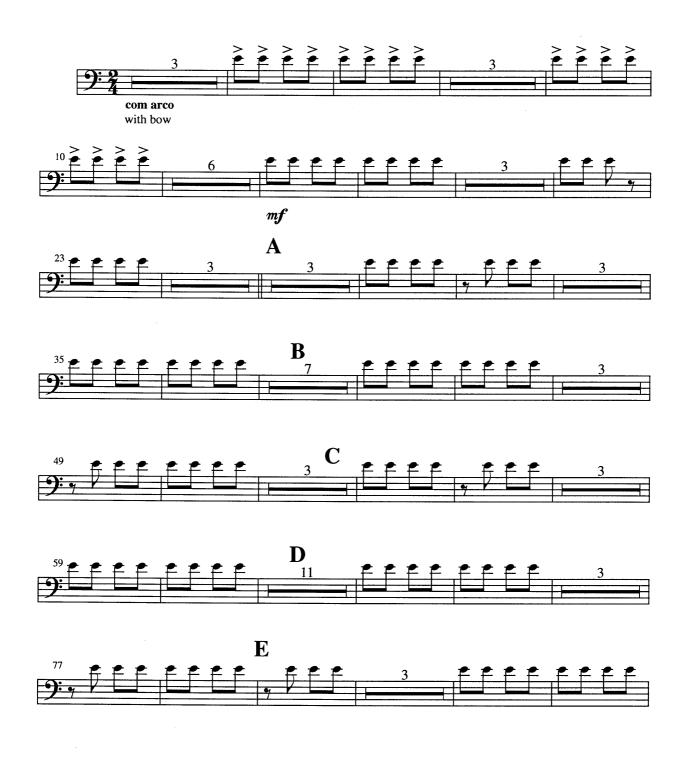

.

ु २ Violoncello

Þ

1

free-scores.com

- 2 -

٤

free-scores.com

- 3 -

fr**ee-scor**es.com

- 4 -

Violoncello

۲

- 5 -

free-scores.com

- 6 -

ł