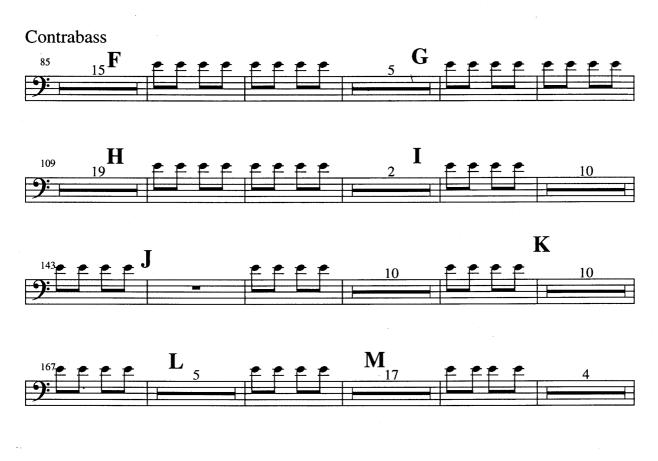

.

ु २ Violoncello

Þ

1

free-scores.com

- 2 -

٤

free-scores.com

- 3 -

fr**ee-scor**es.com

- 4 -

Violoncello

۲

- 5 -

free-scores.com

- 6 -

ł