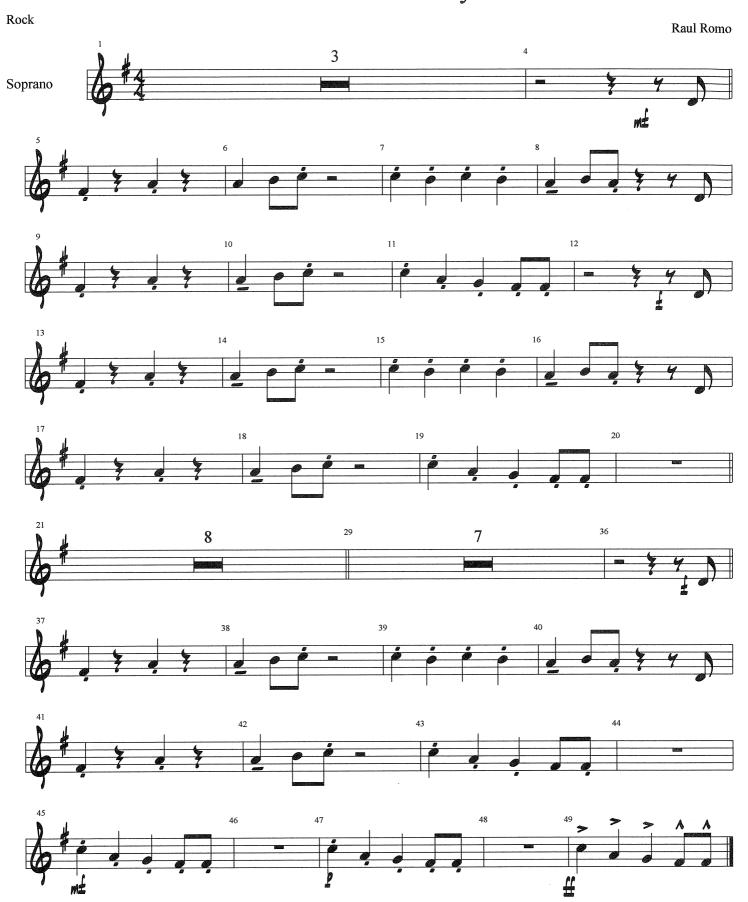

#### About the piece

Title: Vamos a Broadway - Concert Band + Rhythm Section

Composer: Romo Soto, Raul

Copyright: Copyright © Raul Romo Soto

Instrumentation: Concert band

Style: Jazz

Comment: Concert Band & Rhythm Section 34 662099027

|                                           | Batería                               | Bajo | Piano                             | Guitarra        | Fagot | Trombon | Trompeta | Alto 2 | Alto 1 | Soprano | Clarinete 2 | Clarinete l                     | Oboe | Flauta     | Rock                  |
|-------------------------------------------|---------------------------------------|------|-----------------------------------|-----------------|-------|---------|----------|--------|--------|---------|-------------|---------------------------------|------|------------|-----------------------|
|                                           |                                       |      | 0 0,00                            | C B' 2C B'B' 3C | 9) 1  | 9,4     |          |        |        |         |             |                                 |      | 2          |                       |
|                                           | X X X X X X X X X X X X X X X X X X X |      | 0.000                             | <b>9 8 9</b>    |       |         |          |        | 1      | - I     | i i         |                                 | 100  | 4          |                       |
| Raul Romo 662099027 romoromix@hotmail.com | Copyright                             |      | 6 4.90<br>0 6.00                  | 4C B'B'         |       | п       | •        | E      | mf     | mf a    | ū           | mf *                            | mf * | mf         | "Vamos a Broadway"    |
|                                           |                                       |      | 4 (59<br>4 (59<br>4 (7)<br>0 0,00 | 3               |       |         |          |        | 30     | -e      | ı           | - 0<br>- 0<br>- 0<br>- 0<br>- 0 | 30   | ,34<br>,34 | adway"                |
|                                           | ***                                   |      | 0 0.00<br>0 0.00<br>1             |                 |       |         |          | 0      |        |         |             |                                 |      |            |                       |
|                                           |                                       |      | 0 0.000<br>0 0.000                | 7               |       | T T     |          | -      |        |         | •           |                                 | -0.  |            |                       |
|                                           |                                       |      | 0 0.00<br>0 0.00                  |                 |       |         |          |        | 0.     |         |             |                                 | 2    | 34         | <b>1</b><br>Raul Romo |