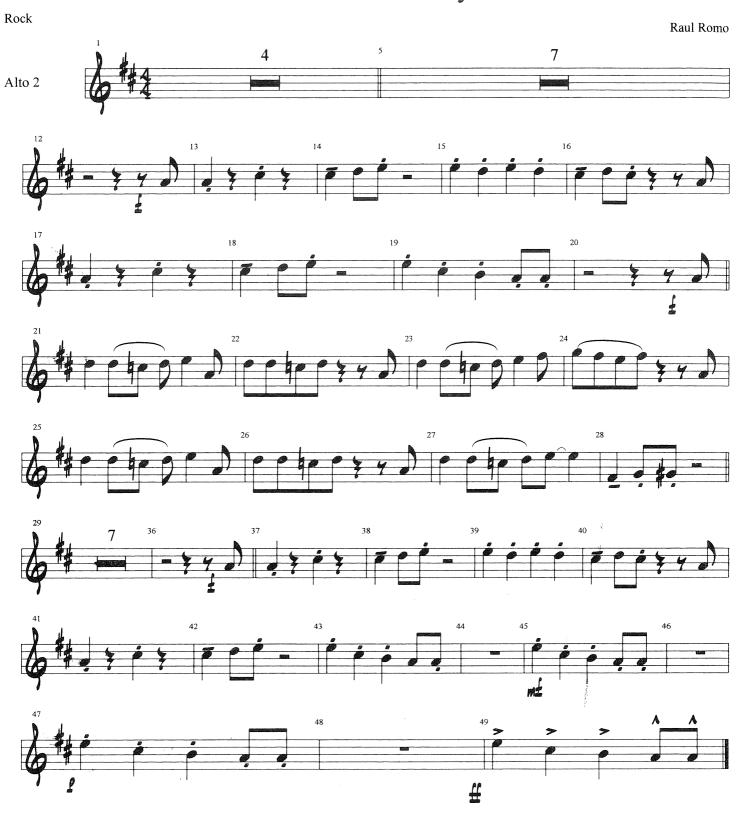

#### About the piece

Title: Vamos a Broadway - Concert Band + Rhythm Section

Composer: Romo Soto, Raul

Copyright: Copyright © Raul Romo Soto

Instrumentation: Concert band

Style: Jazz

Comment: Concert Band & Rhythm Section 34 662099027

|                                           | Batería                               | Bajo | Piano                             | Guitarra        | Fagot | Trombon | Trompeta | Alto 2 | Alto 1 | Soprano | Clarinete 2 | Clarinete l                     | Oboe | Flauta     | Rock                  |
|-------------------------------------------|---------------------------------------|------|-----------------------------------|-----------------|-------|---------|----------|--------|--------|---------|-------------|---------------------------------|------|------------|-----------------------|
|                                           |                                       |      | 0 0,00                            | C B' 2C B'B' 3C | 9) 1  | 9,4     |          |        |        |         |             |                                 |      | 2          |                       |
|                                           | X X X X X X X X X X X X X X X X X X X |      | 0.000                             | <b>9 8 9</b>    |       |         |          |        | 1      | - I     | i i         |                                 | 100  | 4          |                       |
| Raul Romo 662099027 romoromix@hotmail.com | Copyright                             |      | 6 4.90<br>0 6.00                  | 4C B'B'         |       | п       | •        | E      | mf     | mf a    | ū           | mf *                            | mf * | mf         | "Vamos a Broadway"    |
|                                           |                                       |      | 4 (59<br>4 (59<br>4 (7)<br>0 0,00 | 3               |       |         |          |        | 30     | -e      | ı           | - 0<br>- 0<br>- 0<br>- 0<br>- 0 | 30   | ,34<br>,34 | adway"                |
|                                           | ***                                   |      | 0 0.00<br>0 0.00<br>1             |                 |       |         |          | 0      |        |         |             |                                 |      |            |                       |
|                                           |                                       |      | 0 0.000<br>0 0.000                | 7               |       | T T     |          | -      |        |         | •           |                                 | -0.  |            |                       |
|                                           |                                       |      | 0 0.00<br>0 0.00                  |                 |       |         |          |        | 0.     |         |             |                                 | 2    | 34         | <b>1</b><br>Raul Romo |