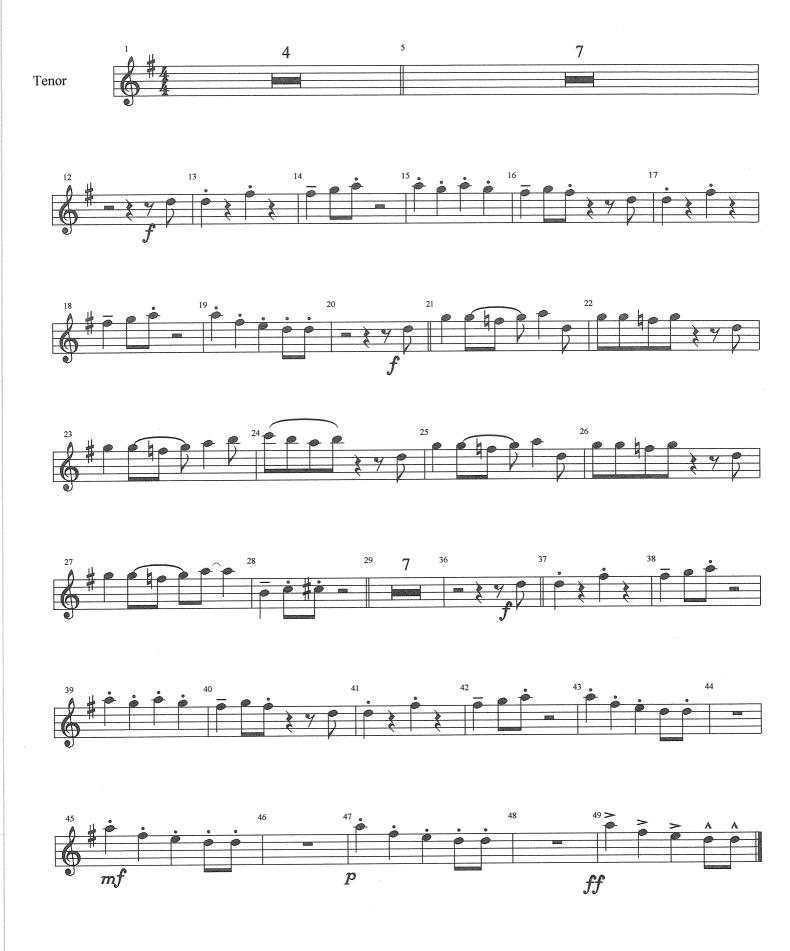

#### About the piece

Title: Vamos a Broadway - Concert Band + Rhythm Section

Composer: Romo Soto, Raul

Copyright: Copyright © Raul Romo Soto

Instrumentation: Concert band

Style: Jazz

Comment: Concert Band & Rhythm Section 34 662099027

|                                           | Batería                               | Bajo | Piano                             | Guitarra        | Fagot | Trombon | Trompeta | Alto 2 | Alto 1 | Soprano | Clarinete 2 | Clarinete l                     | Oboe | Flauta     | Rock                  |
|-------------------------------------------|---------------------------------------|------|-----------------------------------|-----------------|-------|---------|----------|--------|--------|---------|-------------|---------------------------------|------|------------|-----------------------|
|                                           |                                       |      | 0 0,00                            | C B' 2C B'B' 3C | 9) 1  | 9,4     |          |        |        |         |             |                                 |      | 2          |                       |
|                                           | X X X X X X X X X X X X X X X X X X X |      | 0.000                             | <b>9 8 9</b>    |       |         |          |        | 1      | - I     | i i         |                                 | 100  | 4          |                       |
| Raul Romo 662099027 romoromix@hotmail.com | Copyright                             |      | 6 4.90<br>0 6.00                  | 4C B'B'         |       | п       | •        | E      | mf     | mf a    | ū           | mf *                            | mf * | mf         | "Vamos a Broadway"    |
|                                           |                                       |      | 4 (59<br>4 (59<br>4 (7)<br>0 0,00 | 3               |       |         |          |        | 30     | -e      | ı           | - 0<br>- 0<br>- 0<br>- 0<br>- 0 | 30   | ,34<br>,34 | adway"                |
|                                           | ***                                   |      | 0 0.00<br>0 0.00<br>1             |                 |       |         |          | 0      |        |         |             |                                 |      |            |                       |
|                                           |                                       |      | 0 0.000<br>0 0.000                | 7               |       | T T     |          | -      |        |         | •           |                                 | -0.  |            |                       |
|                                           |                                       |      | 0 0.00<br>0 0.00                  |                 |       |         |          |        | 0.     |         |             |                                 | 2    | 34         | <b>1</b><br>Raul Romo |