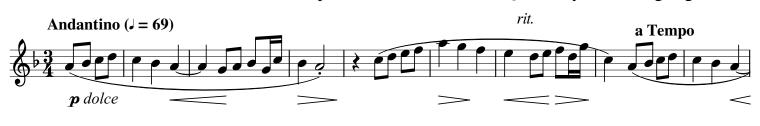

# from 12 Piano Pieces

"Winterruhe" from 12 Piano Pieces (Op. 55 No. 1) by Johann Joachim Raff Arranged for Woodwind Quartet by Mike Magatagan (Mike@Magatagan.com)