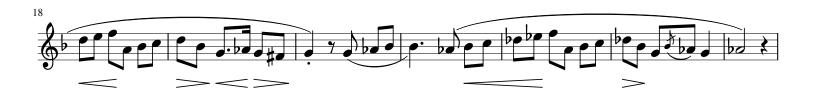

oseph Joachim Raff was born on 27 May 1822 in the

small town of Lachen, on the shores of lake Zürich in Switzerland. His father, Joseph, was a native of Empfingen, in Württemberg, south west Germany. In 1811, Joseph Raff had fled south to avoid compulsory conscription into Napoleon's army. After spells as organist & music teacher in a monastery in Wettingen

and also in Lucerne, he set himself up as a

schoolmaster in Lachen. In time he married th... (more

online)

#### Mike Magatagan on free-scores.com



- listen to the audio
- share your interpretation
- comment
- contact the artist



# from 12 Piano Pieces







"Winterruhe" from 12 Piano Pieces (Op. 55 No. 1) by Johann Joachim Raff Arranged for Woodwind Quartet by Mike Magatagan (Mike@Magatagan.com)

### from 12 Piano Pieces













# from 12 Piano Pieces













### from 12 Piano Pieces



### from 12 Piano Pieces