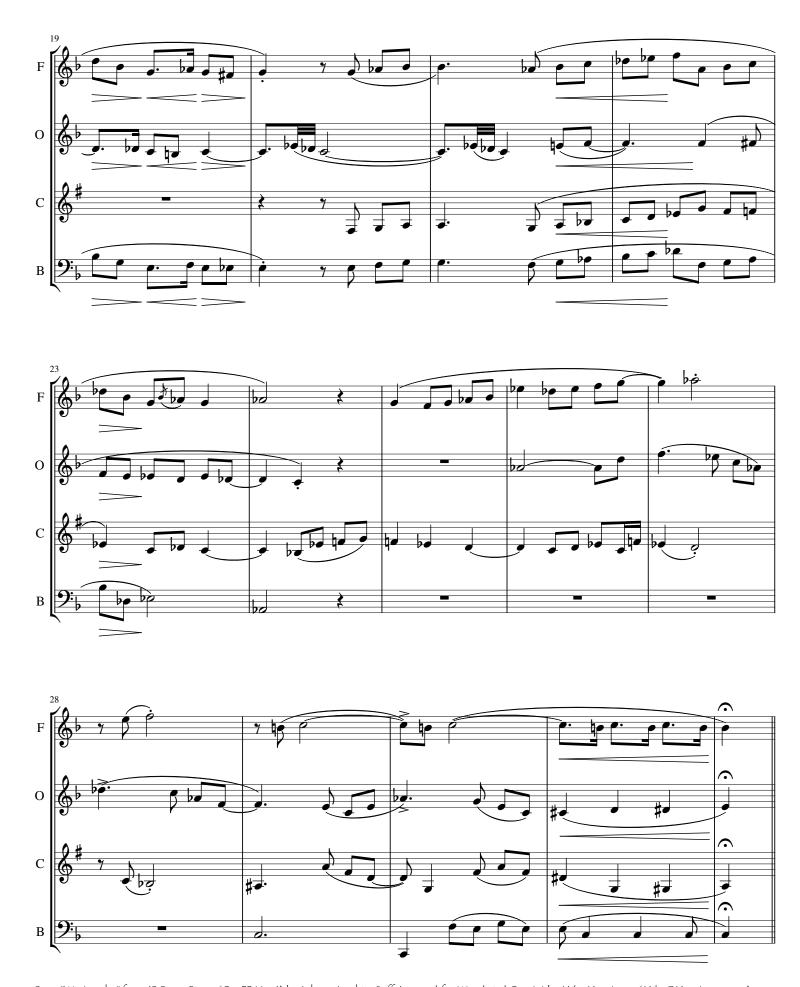

achim
Arranger: Magatagan, Mike
Copyright: Public Domain
Publisher: Magatagan, Mike

Instrumentation: Wind Quartet: Flute, Oboe, Clarinet, Bassoon

Style: Classical

Comment: Joseph Joachim Raff was born on 27 May 1822 in the

small town of Lachen, on the shores of lake Zürich in Switzerland. His father, Joseph, was a native of Empfingen, in Württemberg, south west Germany. In 1811, Joseph Raff had fled south to avoid compulsory conscription into Napoleon's army. After spells as organist & music teacher in a monastery in Wettingen

and also in Lucerne, he set himself up as a

schoolmaster in Lachen. In time he married th... (more

online)

#### Mike Magatagan on free-scores.com



- listen to the audio
- share your interpretation
- comment
- contact the artist



# from 12 Piano Pieces







"Winterruhe" from 12 Piano Pieces (Op. 55 No. 1) by Johann Joachim Raff Arranged for Woodwind Quartet by Mike Magatagan (Mike@Magatagan.com)

### from 12 Piano Pieces













# from 12 Piano Pieces













### from 12 Piano Pieces



### from 12 Piano Pieces