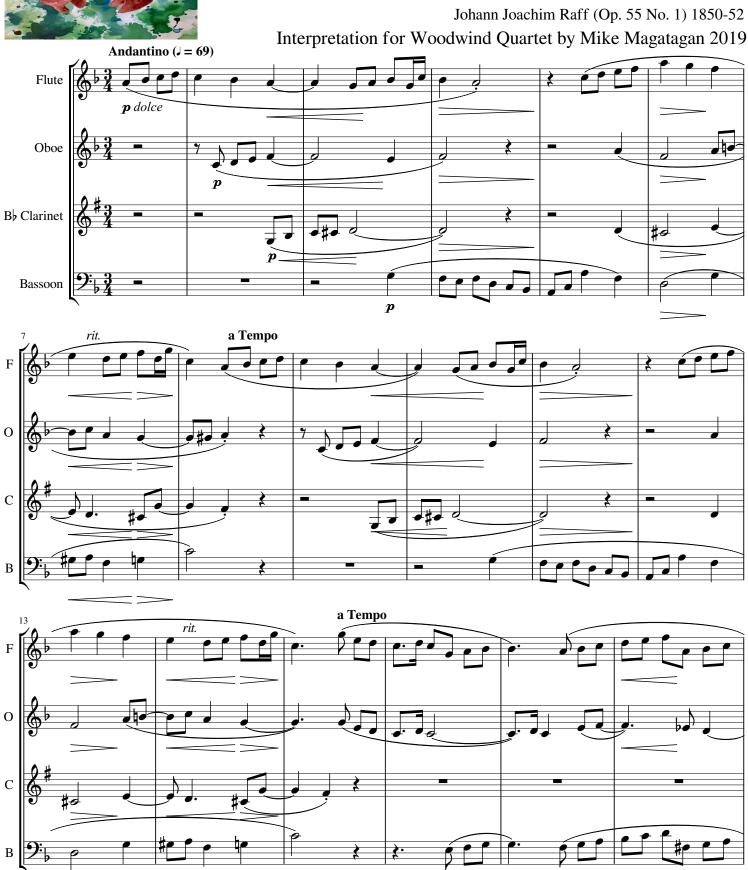

# from 12 Piano Pieces

"Winterruhe" from 12 Piano Pieces (Op. 55 No. 1) by Johann Joachim Raff Arranged for Woodwind Quartet by Mike Magatagan (Mike@Magatagan.com)