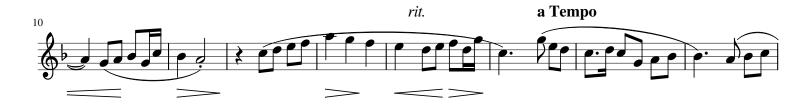

Joseph Joachim Raff was born on 27 May 1822 in the

small town of Lachen, on the shores of lake Zürich in Switzerland. His father, Joseph, was a native of Empfingen, in Württemberg, south west Germany. In 1811, Joseph Raff had fled south to avoid compulsory conscription into Napoleon's army. After spells as organist & music teacher in a monastery in Wettingen

and also in Lucerne, he set himself up as a

schoolmaster in Lachen. In time he married th... (more

online)

#### Mike Magatagan on free-scores.com



- listen to the audio
- share your interpretation
- comment
- contact the artist



# from 12 Piano Pieces







"Winterruhe" from 12 Piano Pieces (Op. 55 No. 1) by Johann Joachim Raff Arranged for Woodwind Quartet by Mike Magatagan (Mike@Magatagan.com)

### from 12 Piano Pieces













# from 12 Piano Pieces













### from 12 Piano Pieces



### from 12 Piano Pieces