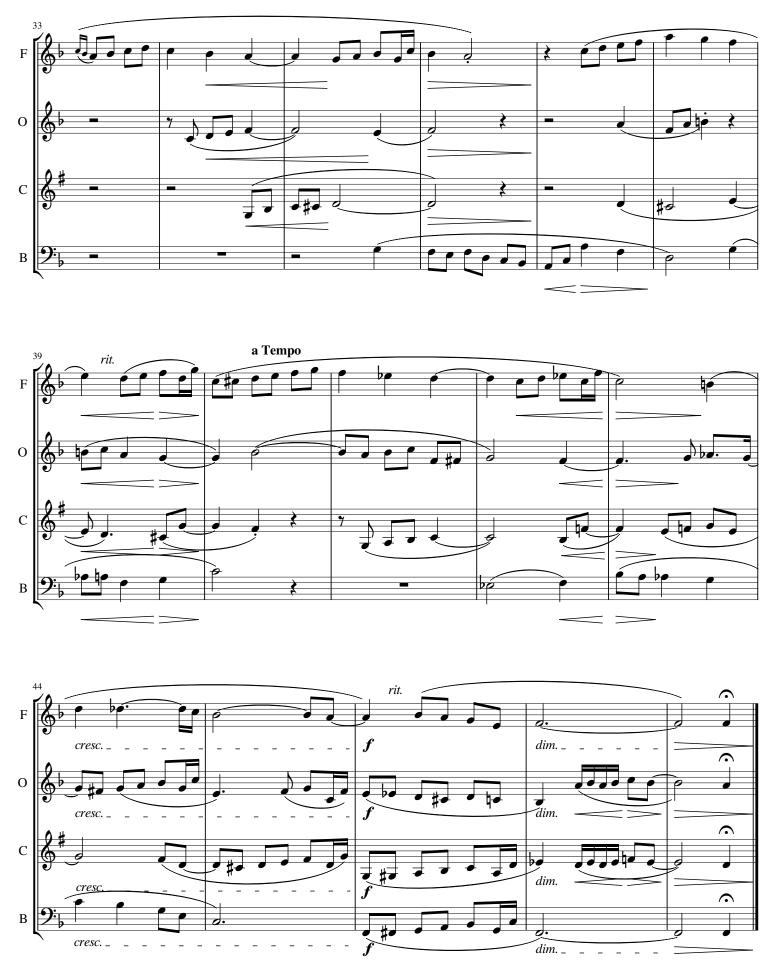

him
Arranger: Magatagan, Mike
Copyright: Public Domain
Publisher: Magatagan, Mike

Instrumentation: Wind Quartet: Flute, Oboe, Clarinet, Bassoon

Style: Classical

Comment: Joseph Joachim Raff was born on 27 May 1822 in the

small town of Lachen, on the shores of lake Zürich in Switzerland. His father, Joseph, was a native of Empfingen, in Württemberg, south west Germany. In 1811, Joseph Raff had fled south to avoid compulsory conscription into Napoleon's army. After spells as organist & music teacher in a monastery in Wettingen

and also in Lucerne, he set himself up as a

schoolmaster in Lachen. In time he married th... (more

online)

#### Mike Magatagan on free-scores.com



- listen to the audio
- share your interpretation
- comment
- contact the artist



# from 12 Piano Pieces







"Winterruhe" from 12 Piano Pieces (Op. 55 No. 1) by Johann Joachim Raff Arranged for Woodwind Quartet by Mike Magatagan (Mike@Magatagan.com)

### from 12 Piano Pieces













# from 12 Piano Pieces













### from 12 Piano Pieces



### from 12 Piano Pieces