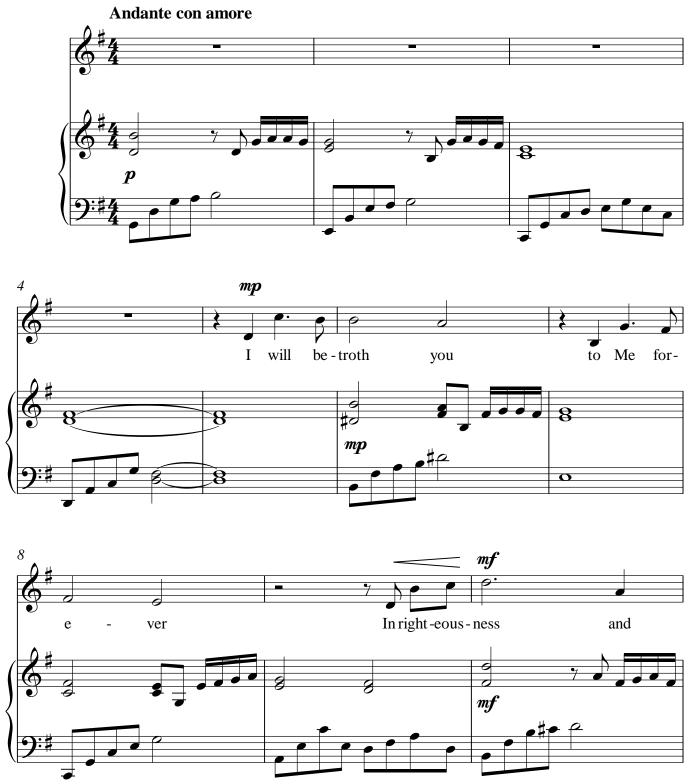

## I'll Betroth You to Me Forever

#### About the piece

Title: I'll Betroth You to Me Forever

Composer: Pratley, Regina

**Copyright:** Copyright © Regina Pratley

**Instrumentation:** Voice Tenor, Piano **Style:** Hymns - New age

# I'll Betroth You to Me Forever

(Hosea 2:19-20)

(for tenor solo or male unison choir)

Music by Regina Pratley

More music resources by Regina Pratley, please visit: www.reginapratley.com