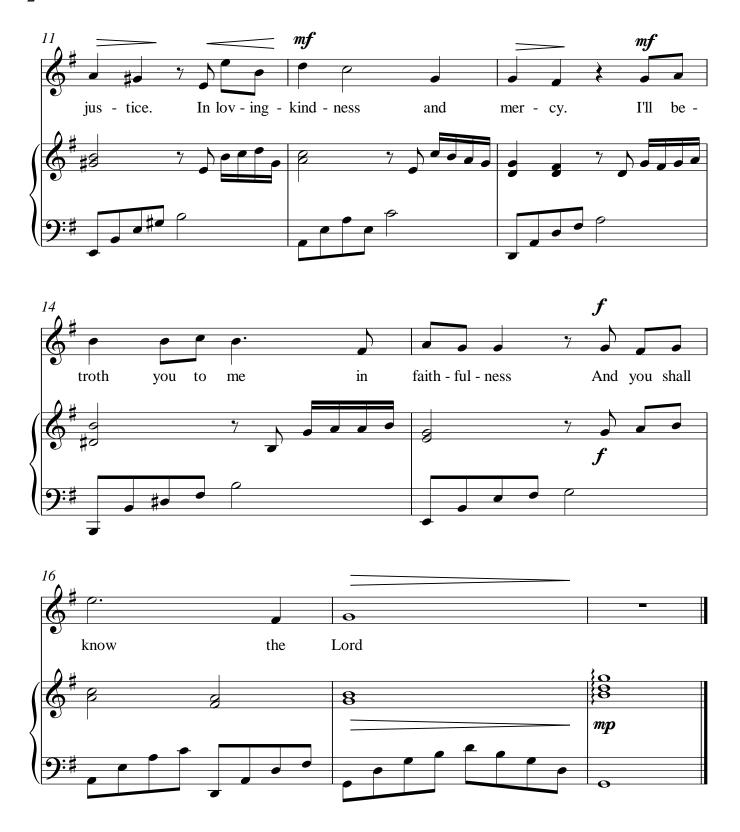

## I'll Betroth You to Me Forever

#### About the piece

Title: I'll Betroth You to Me Forever

Composer: Pratley, Regina

**Copyright:** Copyright © Regina Pratley

**Instrumentation:** Voice Tenor, Piano **Style:** Hymns - New age

# I'll Betroth You to Me Forever

(Hosea 2:19-20)

(for tenor solo or male unison choir)

Music by Regina Pratley

More music resources by Regina Pratley, please visit: www.reginapratley.com