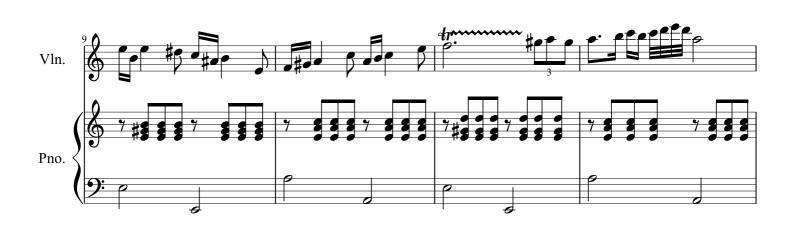

### Niggun shel Dvekut (Love Song to God) for Violin & Piano (Score & Part) (Opus 59)

## Niggun shel Dvekut (Love Song to God)