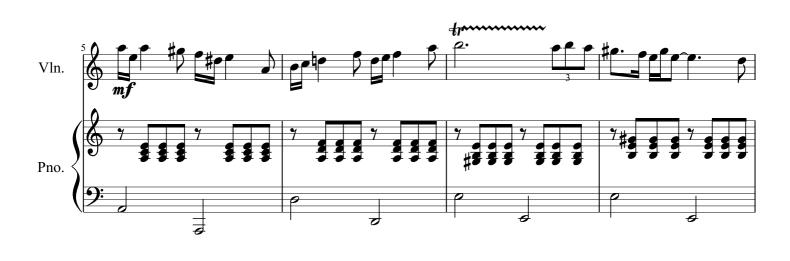

### Niggun shel Dvekut (Love Song to God) for Violin & Piano (Score & Part) (Opus 59)

## Niggun shel Dvekut (Love Song to God)