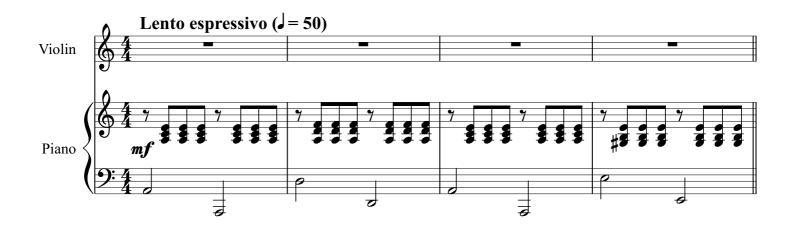

### Niggun shel Dvekut (Love Song to God) for Violin & Piano (Score & Part) (Opus 59)

## Niggun shel Dvekut (Love Song to God)