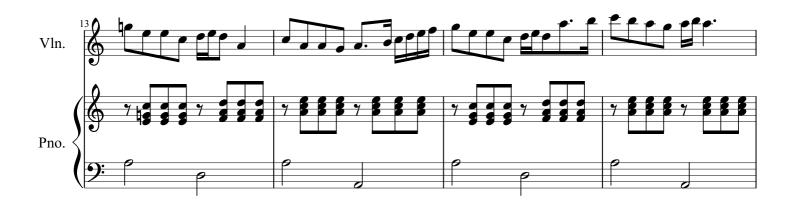

### Niggun shel Dvekut (Love Song to God) for Violin & Piano (Score & Part) (Opus 59)

## Niggun shel Dvekut (Love Song to God)