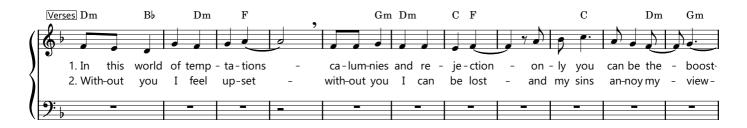

## SHOW ME THE WAY

Artist page: https://www.free-scores.com/Download-PDF-Sheet-Music-pascalmwanga.htm

## **About the piece**

Title: SHOW ME THE WAY
Composer: Pascal, MWANGA
Arranger: Pascal, MWANGA

Copyright: Copyright © MWANGA Pascal

Publisher: Pascal, MWANGA

Instrumentation: Choral SATB, Piano & Organ

Style: Hymn - Sacred

## SHOW ME THE WAY.

Music and lyrics: Pascal MWANGA

On the feast of Saint Bertrand. For public use. For any changes, please contact the composer. pascalmwanga15@gmail.com