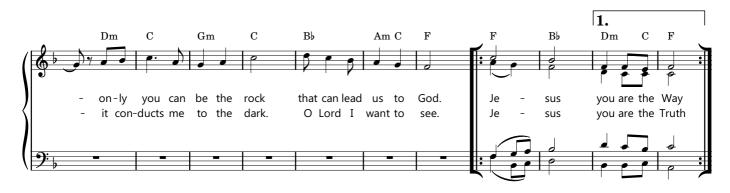

## SHOW ME THE WAY

Artist page: https://www.free-scores.com/Download-PDF-Sheet-Music-pascalmwanga.htm

## **About the piece**

Title: SHOW ME THE WAY
Composer: Pascal, MWANGA
Arranger: Pascal, MWANGA

Copyright: Copyright © MWANGA Pascal

Publisher: Pascal, MWANGA

Instrumentation: Choral SATB, Piano & Organ

Style: Hymn - Sacred

## SHOW ME THE WAY.

Music and lyrics: Pascal MWANGA

On the feast of Saint Bertrand. For public use. For any changes, please contact the composer. pascalmwanga15@gmail.com