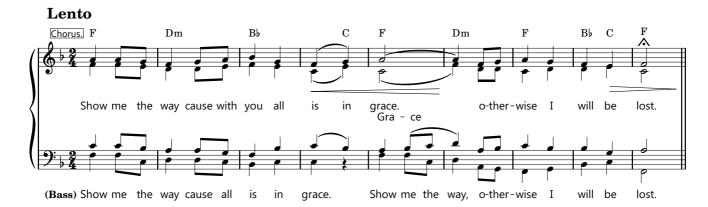

## SHOW ME THE WAY

Artist page: https://www.free-scores.com/Download-PDF-Sheet-Music-pascalmwanga.htm

## **About the piece**

Title: SHOW ME THE WAY
Composer: Pascal, MWANGA
Arranger: Pascal, MWANGA

Copyright: Copyright © MWANGA Pascal

Publisher: Pascal, MWANGA

Instrumentation: Choral SATB, Piano & Organ

Style: Hymn - Sacred

## SHOW ME THE WAY.

Music and lyrics: Pascal MWANGA

On the feast of Saint Bertrand. For public use. For any changes, please contact the composer. pascalmwanga15@gmail.com