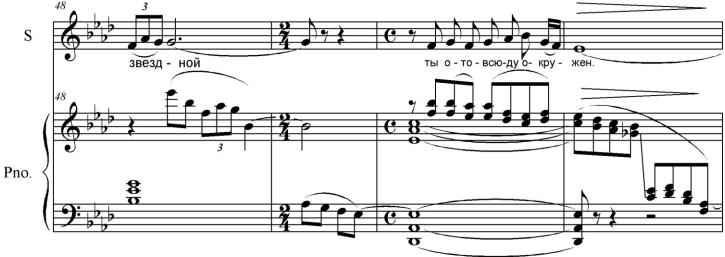

## The Swan from Lyric Notebook for Soprano and Piano (words by Fyodor Ivanovich Tyutchev)