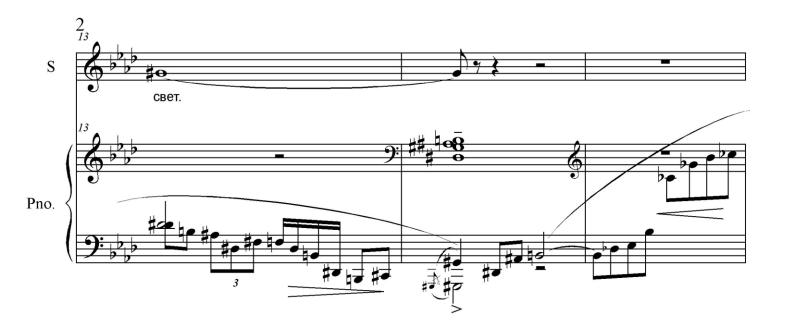

## The Swan from Lyric Notebook for Soprano and Piano (words by Fyodor Ivanovich Tyutchev)

#### About the piece

| Title:           | The Swan from Lyric Notebook for Soprano and Piano (words by Fyodor Ivanovich Tyutchev)                        |
|------------------|----------------------------------------------------------------------------------------------------------------|
| Composer:        | Orsa, Lena                                                                                                     |
| Copyright:       | Copyright © Lena Orsa                                                                                          |
| Publisher:       | Orsa, Lena                                                                                                     |
| Instrumentation: | Voice Soprano and piano                                                                                        |
| Style:           | Contemporary                                                                                                   |
| Comment:         | The Swan from Lyric Notebook for Soprano and Piano<br>(words by Fyodor Ivanovich Tyutchev) Russian<br>language |

# ЛЕБЕДЬ

free-scores.com

4

fr**ee-scores**.com

poco a poco dim.