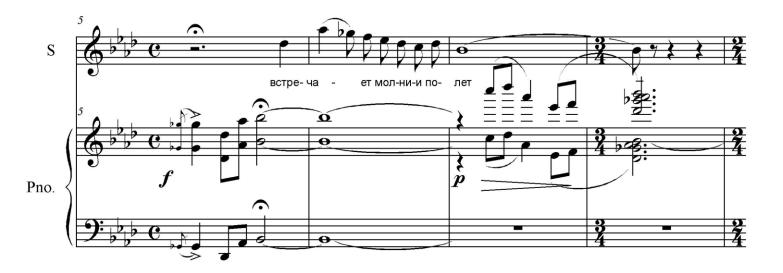

## The Swan from Lyric Notebook for Soprano and Piano (words by Fyodor Ivanovich Tyutchev)

#### About the piece

| Title:           | The Swan from Lyric Notebook for Soprano and Piano (words by Fyodor Ivanovich Tyutchev)                        |
|------------------|----------------------------------------------------------------------------------------------------------------|
| Composer:        | Orsa, Lena                                                                                                     |
| Copyright:       | Copyright © Lena Orsa                                                                                          |
| Publisher:       | Orsa, Lena                                                                                                     |
| Instrumentation: | Voice Soprano and piano                                                                                        |
| Style:           | Contemporary                                                                                                   |
| Comment:         | The Swan from Lyric Notebook for Soprano and Piano<br>(words by Fyodor Ivanovich Tyutchev) Russian<br>language |