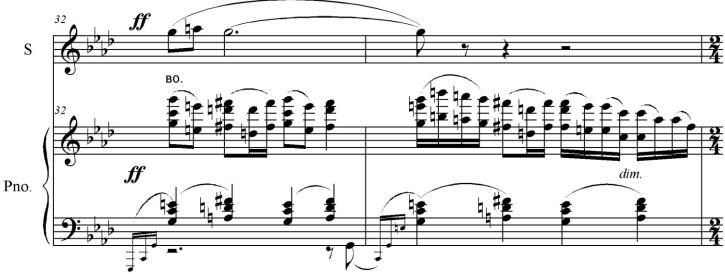

## The Swan from Lyric Notebook for Soprano and Piano (words by Fyodor Ivanovich Tyutchev)

# ЛЕБЕДЬ

free-scores.com

4

fr**ee-scores**.com

poco a poco dim.