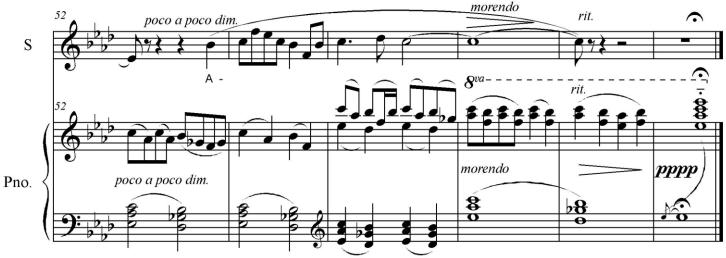

## The Swan from Lyric Notebook for Soprano and Piano (words by Fyodor Ivanovich Tyutchev)