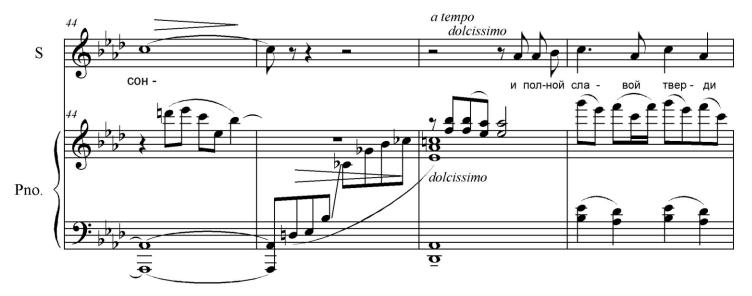

## The Swan from Lyric Notebook for Soprano and Piano (words by Fyodor Ivanovich Tyutchev)