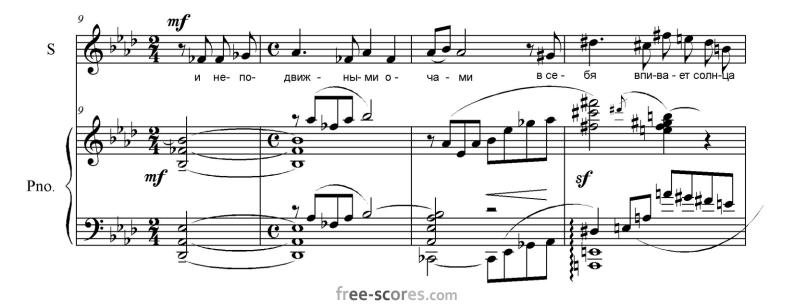

## The Swan from Lyric Notebook for Soprano and Piano (words by Fyodor Ivanovich Tyutchev)

#### About the piece

| Title:           | The Swan from Lyric Notebook for Soprano and Piano (words by Fyodor Ivanovich Tyutchev)                        |
|------------------|----------------------------------------------------------------------------------------------------------------|
| Composer:        | Orsa, Lena                                                                                                     |
| Copyright:       | Copyright © Lena Orsa                                                                                          |
| Publisher:       | Orsa, Lena                                                                                                     |
| Instrumentation: | Voice Soprano and piano                                                                                        |
| Style:           | Contemporary                                                                                                   |
| Comment:         | The Swan from Lyric Notebook for Soprano and Piano<br>(words by Fyodor Ivanovich Tyutchev) Russian<br>language |