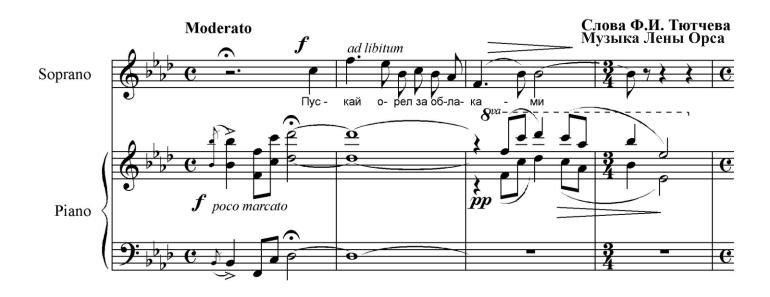

## The Swan from Lyric Notebook for Soprano and Piano (words by Fyodor Ivanovich Tyutchev)

#### About the piece

| Title:           | The Swan from Lyric Notebook for Soprano and Piano (words by Fyodor Ivanovich Tyutchev)                        |
|------------------|----------------------------------------------------------------------------------------------------------------|
| Composer:        | Orsa, Lena                                                                                                     |
| Copyright:       | Copyright © Lena Orsa                                                                                          |
| Publisher:       | Orsa, Lena                                                                                                     |
| Instrumentation: | Voice Soprano and piano                                                                                        |
| Style:           | Contemporary                                                                                                   |
| Comment:         | The Swan from Lyric Notebook for Soprano and Piano<br>(words by Fyodor Ivanovich Tyutchev) Russian<br>language |