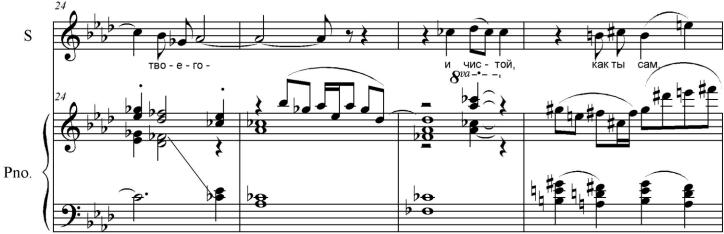

## The Swan from Lyric Notebook for Soprano and Piano (words by Fyodor Ivanovich Tyutchev)

# ЛЕБЕДЬ

free-scores.com

4

fr**ee-scores**.com

poco a poco dim.