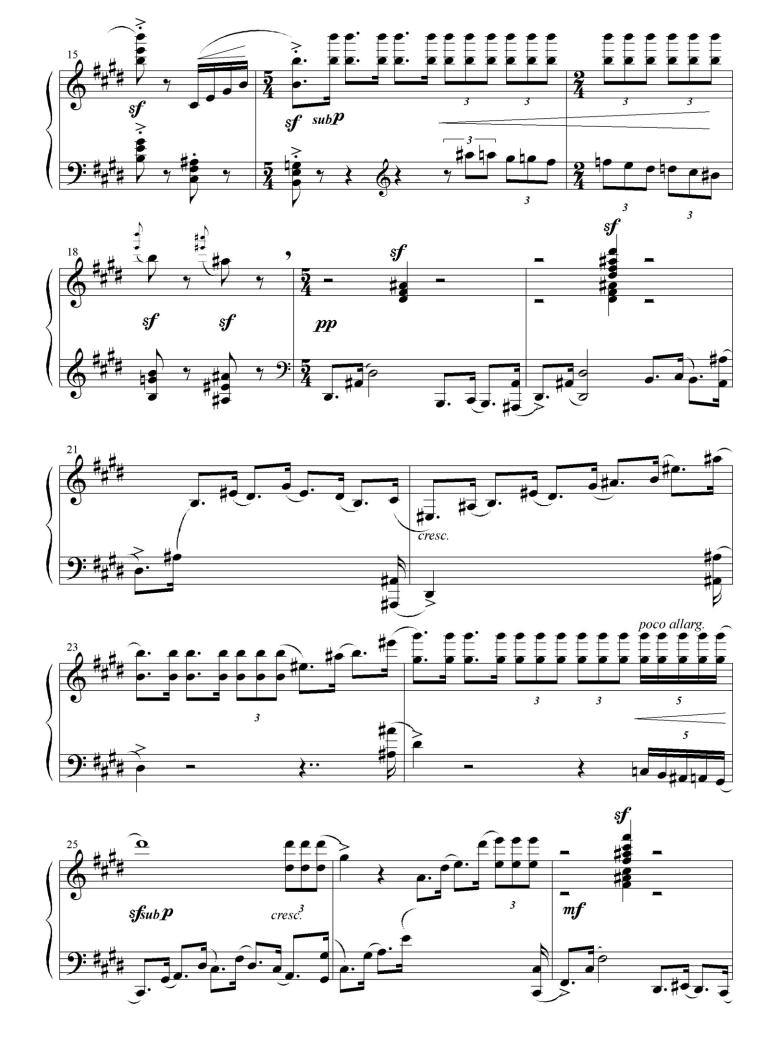

### The Riders of Rohan from suite The Lord of the Rings for piano

#### About the piece

**Title:** The Riders of Rohan from suite The Lord of the Rings

for piano

Composer: Orsa, Lena

Copyright: Copyright © Lena Orsa

Publisher:Orsa, LenaInstrumentation:Piano soloStyle:Contemporary

**Comment:** The Riders of Rohan from suite The Lord of the Rings

for piano