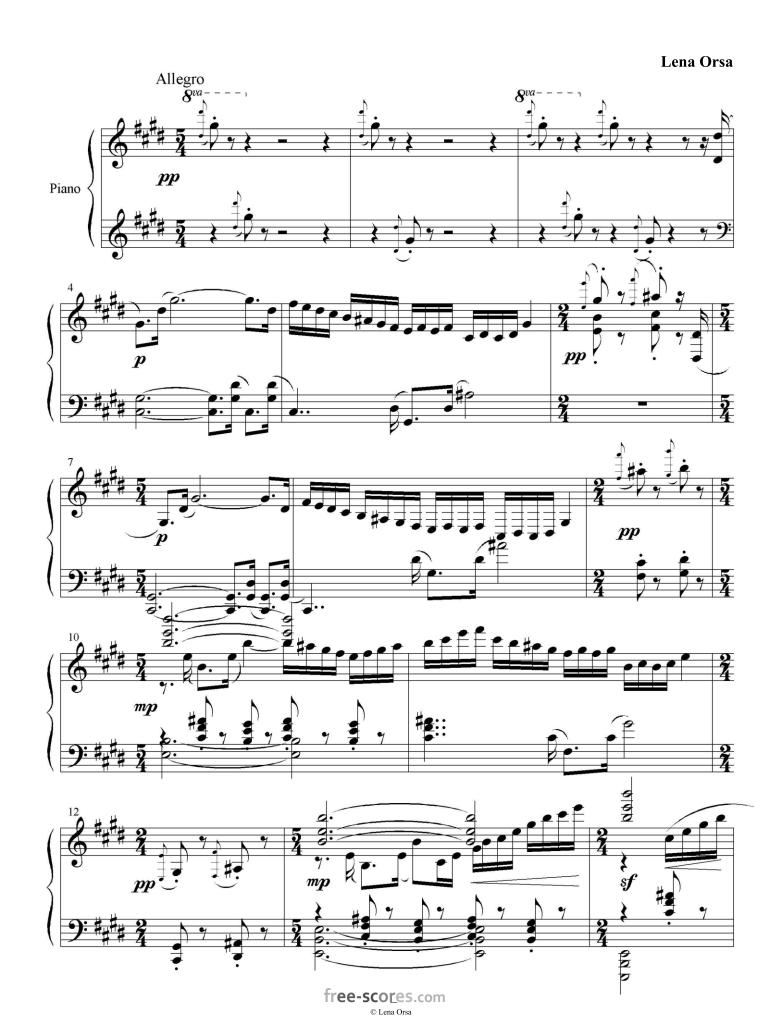

### The Riders of Rohan from suite The Lord of the Rings for piano

#### About the piece

**Title:** The Riders of Rohan from suite The Lord of the Rings

for piano

Composer: Orsa, Lena

Copyright: Copyright © Lena Orsa

Publisher:Orsa, LenaInstrumentation:Piano soloStyle:Contemporary

**Comment:** The Riders of Rohan from suite The Lord of the Rings

for piano