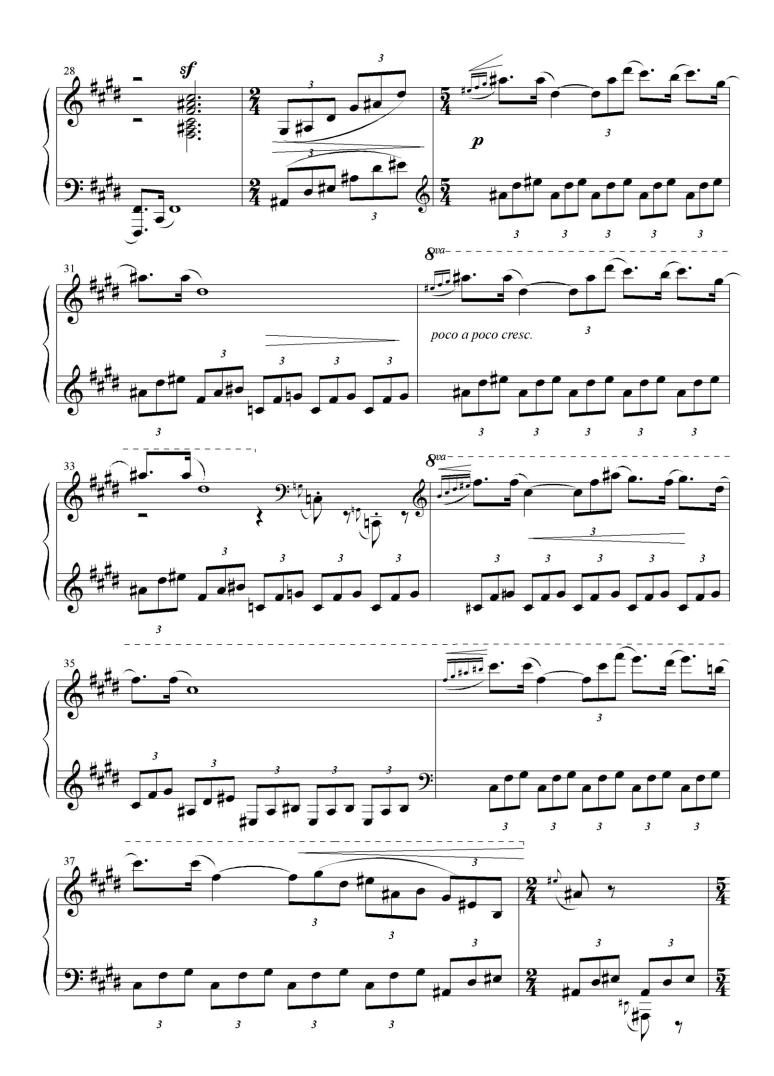

### The Riders of Rohan from suite The Lord of the Rings for piano

#### About the piece

**Title:** The Riders of Rohan from suite The Lord of the Rings

for piano

Composer: Orsa, Lena

Copyright: Copyright © Lena Orsa

Publisher:Orsa, LenaInstrumentation:Piano soloStyle:Contemporary

**Comment:** The Riders of Rohan from suite The Lord of the Rings

for piano