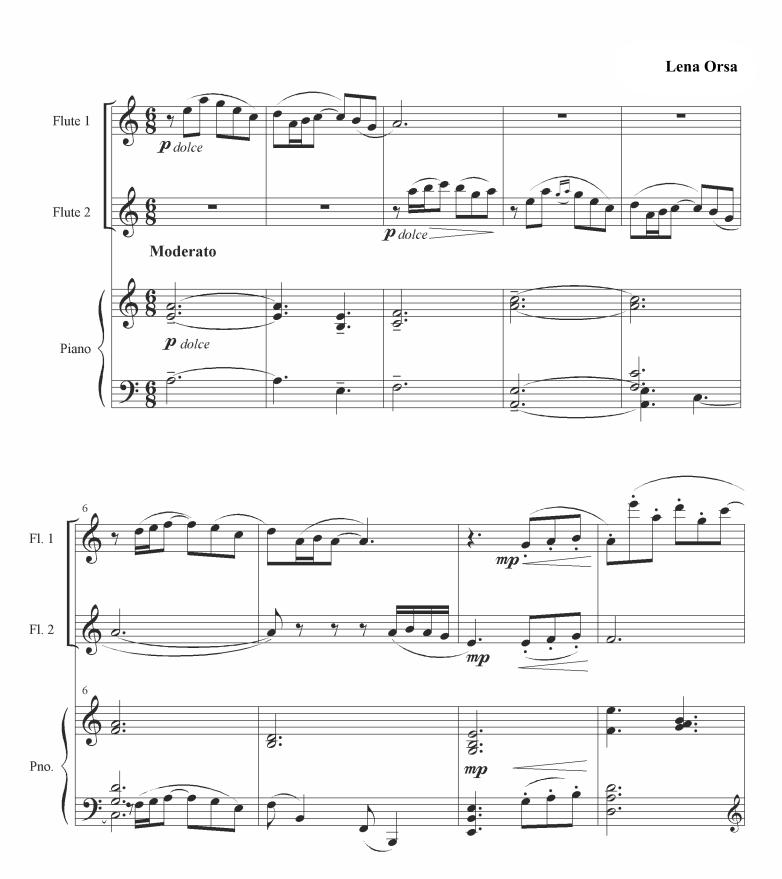

### Pastorale for 2 Flutes (Blockflutes) and Piano

#### About the piece

Title:Pastorale for 2 Flutes (Blockflutes) and PianoComposer:Orsa, LenaCopyright:Copyright © Lena OrsaPublisher:Orsa, LenaInstrumentation:2 flûtes, pianoStyle:ChildrenComment:Pastorale for 2 Flutes (Blockflutes) and Piano

## PASTORALE

for 2 Flutes and Piano

Flute 1

PASTORALE

Flute 2

PASTORALE

Lena Orsa