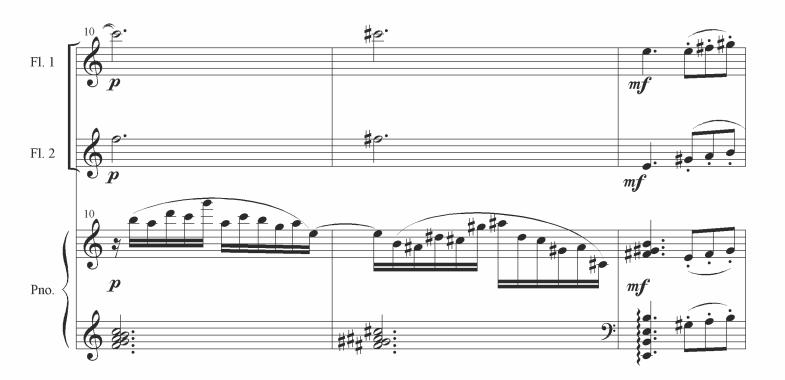

### Pastorale for 2 Flutes (Blockflutes) and Piano

#### About the piece

Title:Pastorale for 2 Flutes (Blockflutes) and PianoComposer:Orsa, LenaCopyright:Copyright © Lena OrsaPublisher:Orsa, LenaInstrumentation:2 flûtes, pianoStyle:ChildrenComment:Pastorale for 2 Flutes (Blockflutes) and Piano

## PASTORALE

for 2 Flutes and Piano

Flute 1

PASTORALE

Flute 2

PASTORALE

Lena Orsa