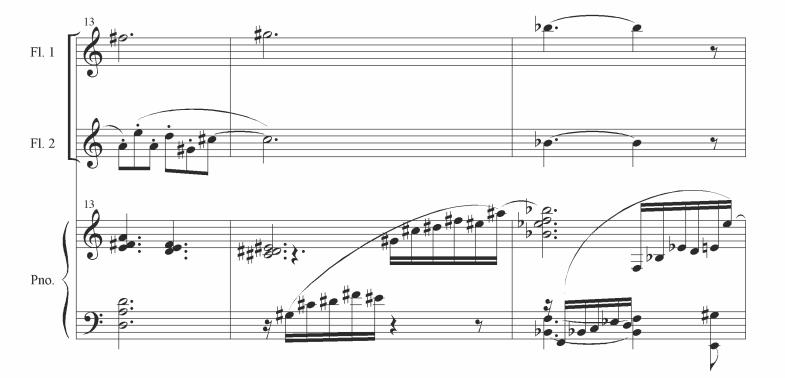

### Pastorale for 2 Flutes (Blockflutes) and Piano

#### About the piece

Title:Pastorale for 2 Flutes (Blockflutes) and PianoComposer:Orsa, LenaCopyright:Copyright © Lena OrsaPublisher:Orsa, LenaInstrumentation:2 flûtes, pianoStyle:ChildrenComment:Pastorale for 2 Flutes (Blockflutes) and Piano

## PASTORALE

for 2 Flutes and Piano

Flute 1

PASTORALE

Flute 2

PASTORALE

Lena Orsa