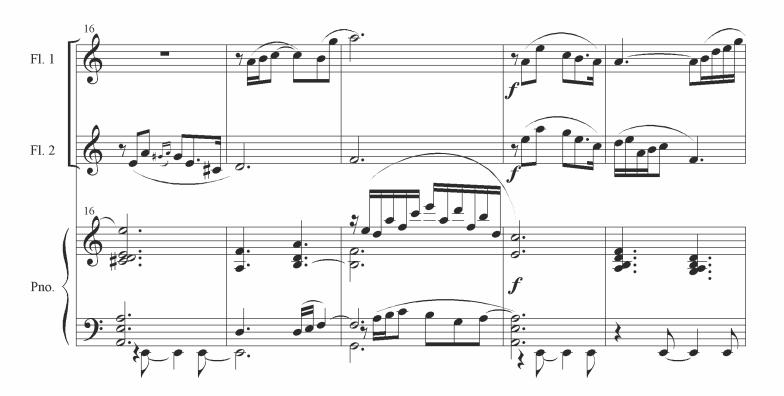

### Pastorale for 2 Flutes (Blockflutes) and Piano

#### About the piece

Title:Pastorale for 2 Flutes (Blockflutes) and PianoComposer:Orsa, LenaCopyright:Copyright © Lena OrsaPublisher:Orsa, LenaInstrumentation:2 flûtes, pianoStyle:ChildrenComment:Pastorale for 2 Flutes (Blockflutes) and Piano

## PASTORALE

for 2 Flutes and Piano

Flute 1

PASTORALE

Flute 2

PASTORALE

Lena Orsa