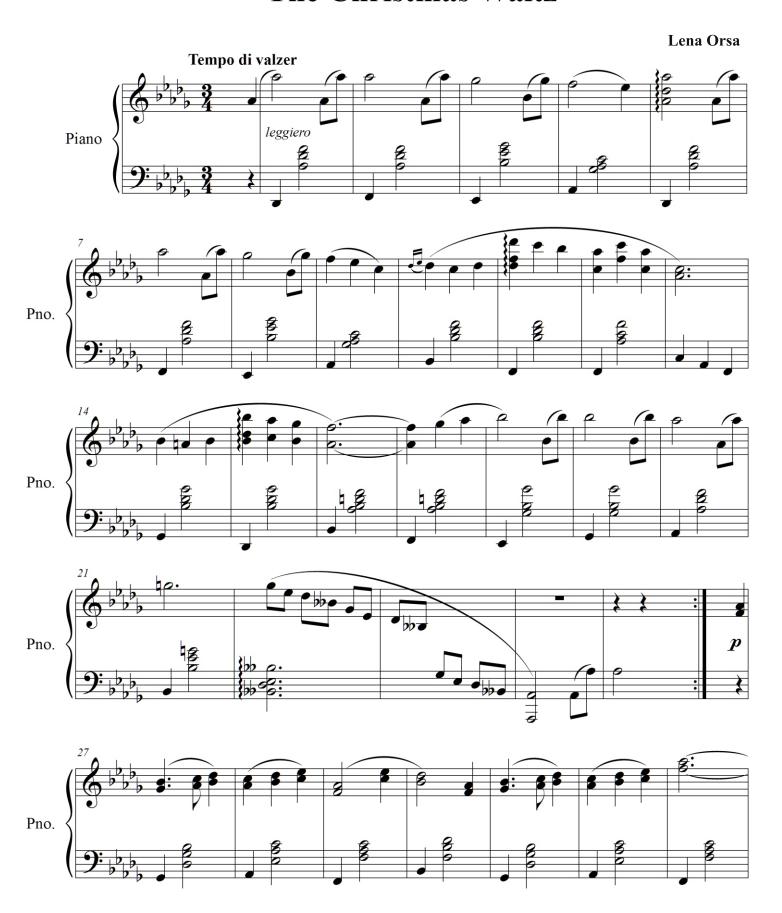

tmas Waltz

Composer: Orsa, Lena

Copyright: Copyright © Elena Borisova

**Publisher:** Orsa, Lena **Instrumentation:** Piano solo

Style: Christmas - Carols

Comment: The Christmas Waltz for piano, holiday music, New

Year music MP3 available on iTunes >>>

https://itunes.apple.com/us/album/the-christmas-waltz-single/132321503

Your donations HELP ME SURVIVE PayPal composerelena@gmail.com Thank you for your

support! ♥♥

### Lena Orsa on free-scores.com



This sheet music requires an authorization

- for public performances
- for use by teachers

Buy this license at:

https://www.free-scores.com//license?p=aWvGYtk2mw



- listen to the audio
- share your interpretation
- comment
- pay the licence
- contact the artist

Lena Orsa

# THE CHRISTMAS WALTZ

for piano



# The Christmas Waltz