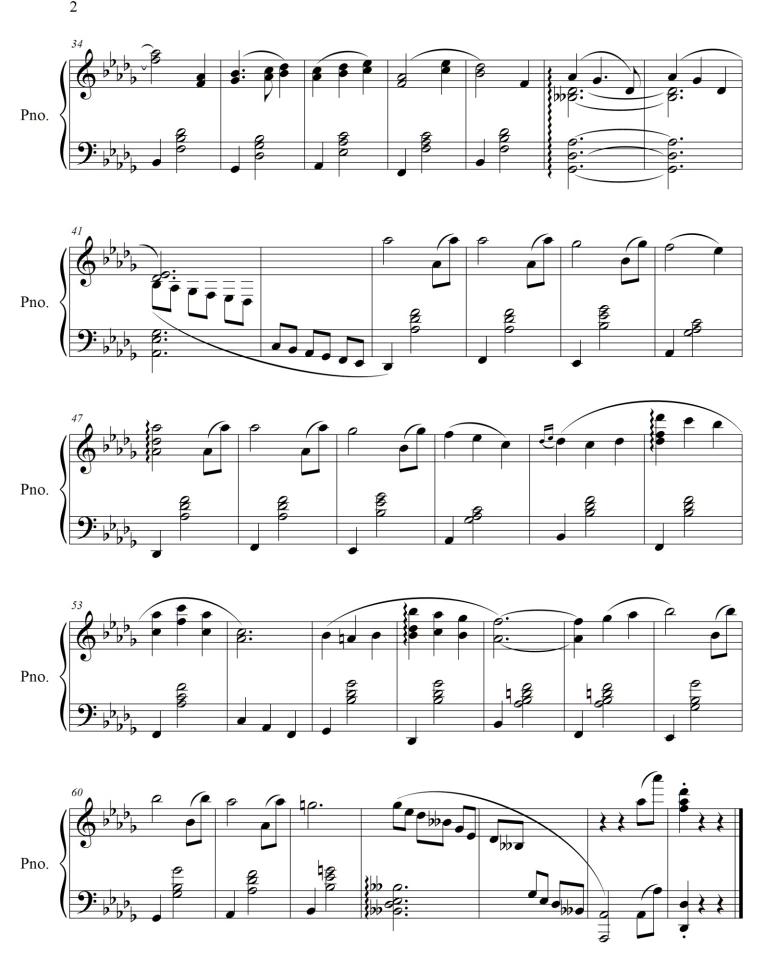

as Waltz

Composer: Orsa, Lena

Copyright: Copyright © Elena Borisova

**Publisher:** Orsa, Lena **Instrumentation:** Piano solo

Style: Christmas - Carols

Comment: The Christmas Waltz for piano, holiday music, New

Year music MP3 available on iTunes >>>

https://itunes.apple.com/us/album/the-christmas-waltz-single/132321503

Your donations HELP ME SURVIVE PayPal composerelena@gmail.com Thank you for your

support! ♥♥

### Lena Orsa on free-scores.com



This sheet music requires an authorization

- for public performances
- for use by teachers

Buy this license at:

https://www.free-scores.com//license?p=aWvGYtk2mw



- listen to the audio
- share your interpretation
- comment
- pay the licence
- contact the artist

Lena Orsa

# THE CHRISTMAS WALTZ

for piano



# The Christmas Waltz